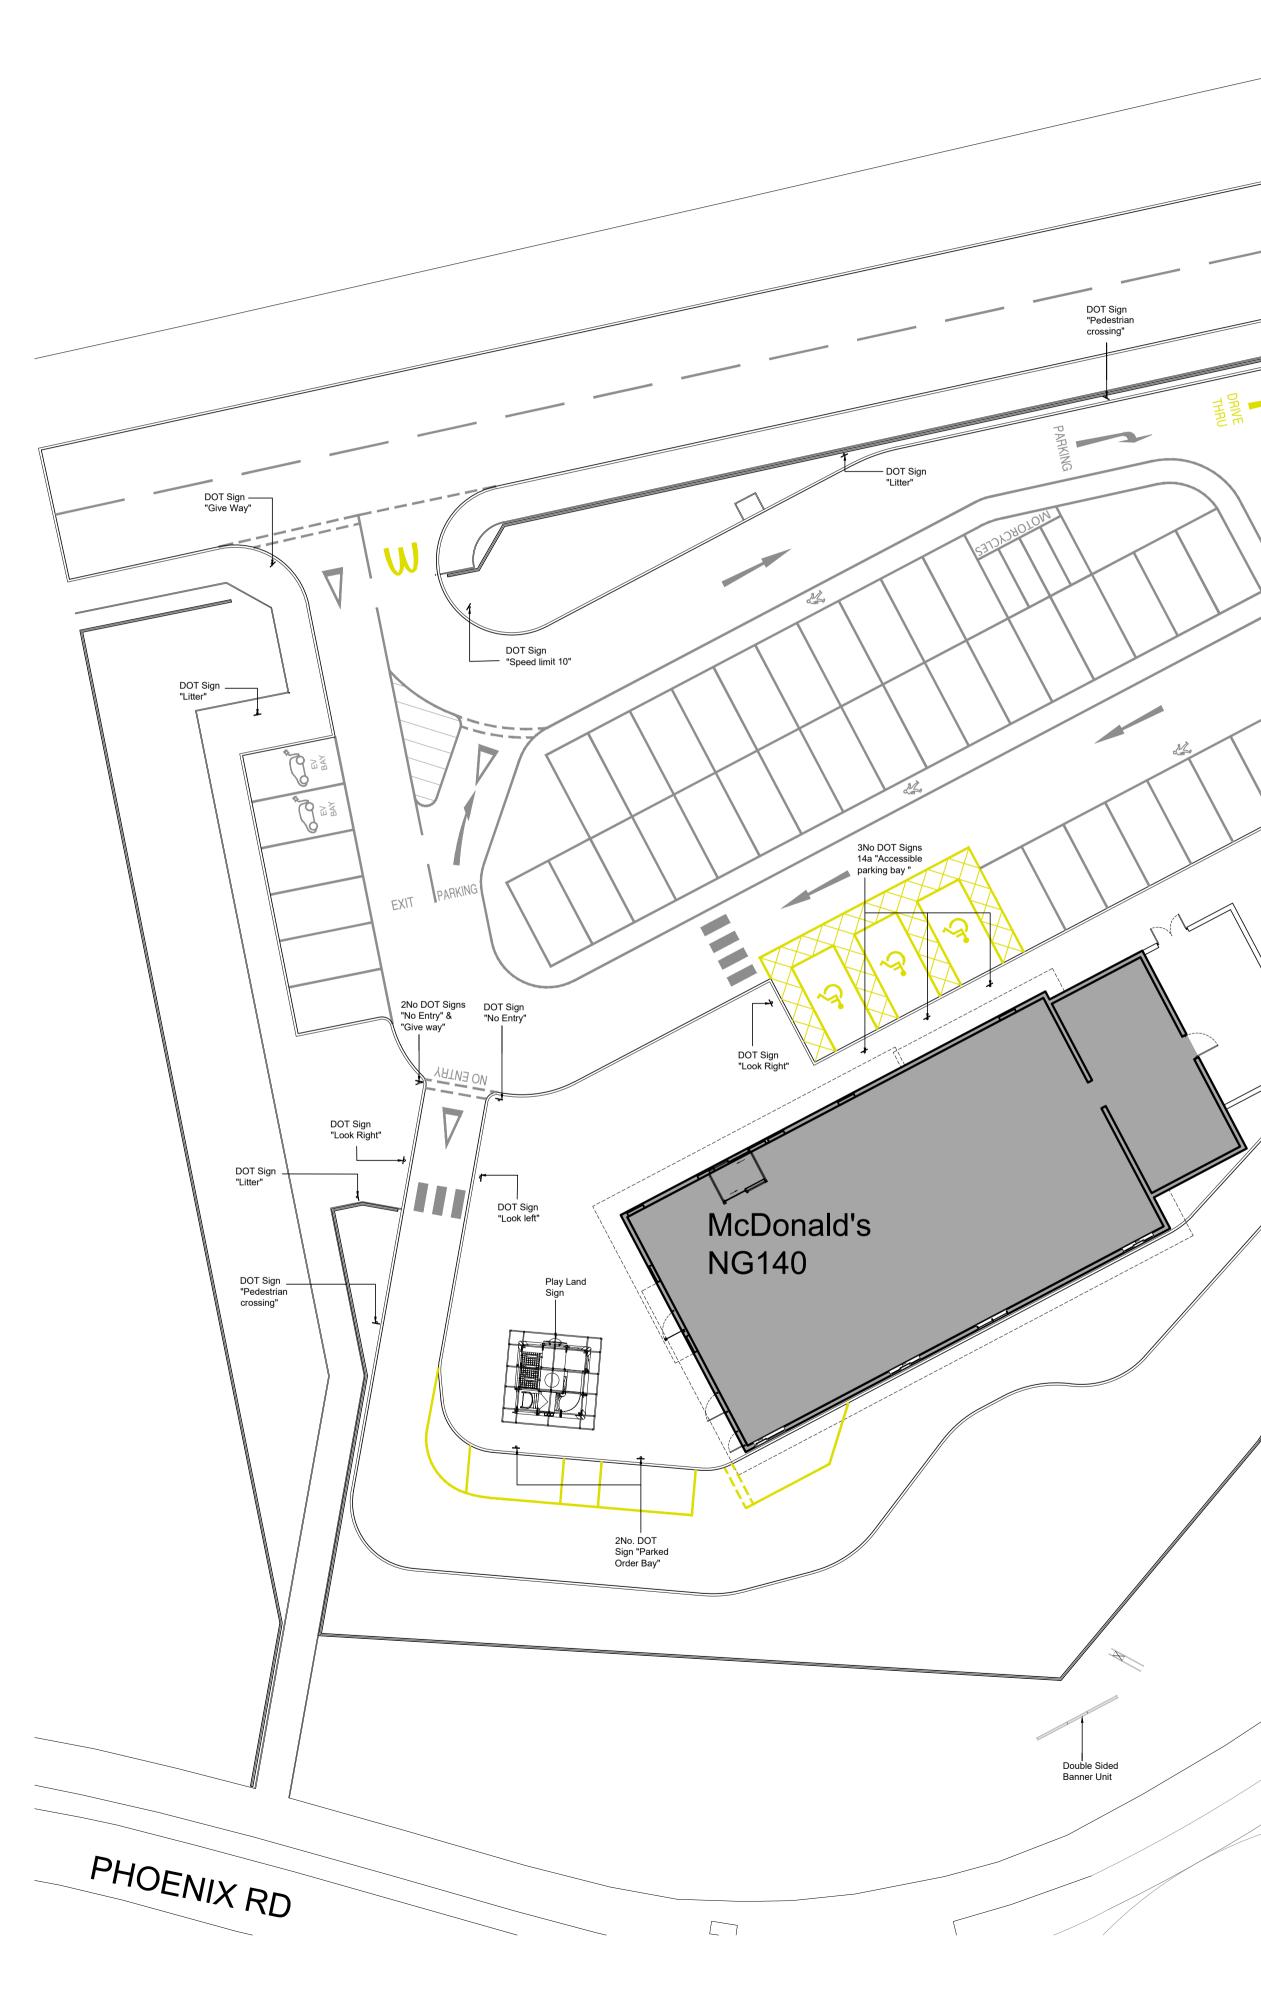

|                                          |                                         |                 |                                             |                                                                                                                                                                            |                                                   |              |                                                          | Scurr Architects<br>85 Southdown Road<br>Harpenden<br>Hertfordshire                                                                                                                                    |                                                                  |
|------------------------------------------|-----------------------------------------|-----------------|---------------------------------------------|----------------------------------------------------------------------------------------------------------------------------------------------------------------------------|---------------------------------------------------|--------------|----------------------------------------------------------|--------------------------------------------------------------------------------------------------------------------------------------------------------------------------------------------------------|------------------------------------------------------------------|
|                                          |                                         |                 |                                             |                                                                                                                                                                            | /                                                 |              |                                                          | AL5 1PR<br>T: 01582 793999<br>email: scurrs@scurr.co.uk<br>www.scurr.co.uk                                                                                                                             | signers 22 project managers                                      |
|                                          |                                         |                 |                                             |                                                                                                                                                                            |                                                   |              | <b>Notes:</b><br>All drawings to<br>drawings as no       | be read in conjunctio<br>ted on issue sheet.                                                                                                                                                           | n with all other                                                 |
|                                          |                                         |                 |                                             |                                                                                                                                                                            |                                                   |              |                                                          |                                                                                                                                                                                                        |                                                                  |
|                                          |                                         |                 |                                             |                                                                                                                                                                            |                                                   |              |                                                          |                                                                                                                                                                                                        |                                                                  |
|                                          |                                         |                 |                                             |                                                                                                                                                                            |                                                   |              |                                                          |                                                                                                                                                                                                        |                                                                  |
|                                          |                                         |                 |                                             |                                                                                                                                                                            |                                                   |              |                                                          |                                                                                                                                                                                                        |                                                                  |
|                                          |                                         |                 |                                             |                                                                                                                                                                            | /                                                 | /            |                                                          |                                                                                                                                                                                                        |                                                                  |
|                                          |                                         |                 |                                             |                                                                                                                                                                            |                                                   |              |                                                          |                                                                                                                                                                                                        |                                                                  |
|                                          |                                         |                 |                                             |                                                                                                                                                                            | /                                                 |              |                                                          |                                                                                                                                                                                                        |                                                                  |
| - Dout<br>Bann                           | ble Sided<br>her Unit                   |                 |                                             |                                                                                                                                                                            |                                                   |              |                                                          |                                                                                                                                                                                                        |                                                                  |
| 1No. single                              |                                         |                 |                                             |                                                                                                                                                                            |                                                   |              |                                                          |                                                                                                                                                                                                        |                                                                  |
| digital Screen                           |                                         |                 |                                             |                                                                                                                                                                            |                                                   |              |                                                          |                                                                                                                                                                                                        |                                                                  |
|                                          |                                         |                 |                                             |                                                                                                                                                                            |                                                   |              |                                                          |                                                                                                                                                                                                        |                                                                  |
| DOT Sign<br>"Litter"                     |                                         |                 | /                                           |                                                                                                                                                                            |                                                   |              |                                                          |                                                                                                                                                                                                        |                                                                  |
|                                          |                                         |                 |                                             |                                                                                                                                                                            |                                                   |              |                                                          |                                                                                                                                                                                                        |                                                                  |
|                                          |                                         |                 |                                             |                                                                                                                                                                            |                                                   |              |                                                          |                                                                                                                                                                                                        |                                                                  |
|                                          |                                         |                 |                                             |                                                                                                                                                                            | ,                                                 |              |                                                          |                                                                                                                                                                                                        |                                                                  |
|                                          |                                         | /               |                                             | 5                                                                                                                                                                          |                                                   |              |                                                          |                                                                                                                                                                                                        |                                                                  |
| DOT Sign<br>"Litter"                     |                                         |                 |                                             |                                                                                                                                                                            |                                                   |              |                                                          |                                                                                                                                                                                                        |                                                                  |
| 1No. double                              | /                                       |                 |                                             |                                                                                                                                                                            |                                                   |              |                                                          |                                                                                                                                                                                                        |                                                                  |
| digital Screen                           | SITE SIGNAGE SCHED                      | ULE - DIGI      | TAL SIGNAGE (BUTTERFIE                      | LDS SIGNS)                                                                                                                                                                 |                                                   |              |                                                          |                                                                                                                                                                                                        |                                                                  |
|                                          |                                         | SIGN QT<br>TYPE | TY SIZE (mm)                                | MATERIALS                                                                                                                                                                  | COLOUR                                            |              | OF PROJECTION O                                          |                                                                                                                                                                                                        |                                                                  |
|                                          | SCREEN<br>DOUBLE DIGITAL                | N/A 1<br>N/A 3  | 853W x 108D x 2167H<br>1648W x 108D x 2167H | Single sided PPC aluminium housing panel with internally mounted digital media on steel support post.<br>Single sided PPC aluminium housing panels with internally mounted | Grey RAL 7022<br>Grey RAL 7022                    | 2167<br>2167 |                                                          |                                                                                                                                                                                                        | 600cd/m²)<br>600cd/m²)                                           |
|                                          | SCREEN<br>DOUBLE SIDED<br>BANNER UNIT   | 22 2            |                                             | digital media on steel support post.<br>PPC punched steel panel with 'McDonalds' wording.<br>Sheet steel support & steel base                                              | Green ( Dulux 90YY                                | 2060         | N/A N                                                    | /A None                                                                                                                                                                                                |                                                                  |
|                                          | DOT SIGN 14a<br>'ACCESSIBLE             | 24 3            | 280W x 700H                                 | Aluminium sign panel with applied vinyl graphics on metal sign post                                                                                                        | 07/93) & Dark Grey<br>RAL 7022<br>White, Yellow & | 1500         | N/A N                                                    | /A None                                                                                                                                                                                                |                                                                  |
| 2No. double<br>digital Screen            | PARKING BAY'<br>DOT SIGN 14b & 14c      | 24 2            | 280W x 700H                                 | fitted via mass concrete foundation.<br>Aluminium sign panel with applied vinyl graphics on metal sign post                                                                |                                                   | 1500         | N/A N                                                    | /A None                                                                                                                                                                                                |                                                                  |
|                                          | 'PARKED ORDER<br>BAY'<br>DOT SIGN 16c   | 24 5            | 280W x 700H                                 | fitted via mass concrete foundation.<br>Aluminium sign panel with applied vinyl graphics on metal sign post                                                                | Black<br>White, Yellow, Red                       | 1500         | N/A N                                                    | /A None                                                                                                                                                                                                |                                                                  |
|                                          | 'LITTER'<br>DOT SIGN 25a<br>'NO ENTRY'  | 25 2            |                                             | fitted via mass concrete foundation.<br>Aluminium sign panel with applied vinyl graphics on metal sign post<br>fitted via mass concrete foundation.                        | & Black<br>Red & White                            | 1500         |                                                          | /A None                                                                                                                                                                                                |                                                                  |
|                                          | DOT SIGN 25d<br>'PEDESTRIAN             | 25 2            | 412W x 360H                                 | Aluminium sign panel with applied vinyl graphics on metal sign post<br>fitted via mass concrete foundation.                                                                | Red, White & Black                                | 1500         | N/A N                                                    | /A None                                                                                                                                                                                                |                                                                  |
|                                          | CROSSING'<br>DOT SIGN 25e<br>'GIVE WAY' | 25 2            | 412W x 360H                                 | Aluminium sign panel with applied vinyl graphics on metal sign post fitted via mass concrete foundation.                                                                   | Red, White & Black                                | 1500         | N/A N                                                    | /A None                                                                                                                                                                                                |                                                                  |
|                                          | DOT SIGN<br>'SPEED LIMIT 10mph'         | N/A 1           | 450 Dia                                     | Aluminium sign panel with applied vinyl graphics on metal sign post fitted via mass concrete foundation.                                                                   | Red, White & Black                                |              |                                                          | /A None                                                                                                                                                                                                |                                                                  |
|                                          | DOT SIGN<br>'PEDESTRIANS LOOK<br>LEFT'  | N/A 1           | 450W x 300H                                 | Aluminium sign panel with applied vinyl graphics on metal sign post fitted via mass concrete foundation.                                                                   | White & Black                                     | 1500         | N/A N                                                    | /A None                                                                                                                                                                                                |                                                                  |
|                                          | DOT SIGN<br>'PEDESTRIANS LOOK<br>RIGHT' | N/A 2           | 450W x 300H                                 | Aluminium sign panel with applied vinyl graphics on metal sign post fitted via mass concrete foundation.                                                                   | White & Black                                     | 1500         | N/A N                                                    | /A None                                                                                                                                                                                                |                                                                  |
| BUTWRE STEP DON                          | PLAY LAND SIGN                          | N/A 1           | 1100W x 1100H x 110D                        | Aluminium sign panel with fret cut inset internally illuminated acrylic letters and applied vinyl graphics fitted to play frame.                                           | Khaki Green RAL<br>6015, White & Red              | 3050         | N/A 4                                                    | 00 STATI<br>(Max. (                                                                                                                                                                                    | C -<br>600cd/m²)                                                 |
| J. J |                                         |                 |                                             |                                                                                                                                                                            |                                                   |              |                                                          |                                                                                                                                                                                                        |                                                                  |
|                                          |                                         |                 |                                             |                                                                                                                                                                            |                                                   |              |                                                          |                                                                                                                                                                                                        |                                                                  |
|                                          |                                         |                 |                                             |                                                                                                                                                                            |                                                   |              |                                                          |                                                                                                                                                                                                        |                                                                  |
| $\langle \hat{\mathbf{x}} \rangle$       |                                         |                 |                                             |                                                                                                                                                                            |                                                   |              |                                                          |                                                                                                                                                                                                        |                                                                  |
|                                          |                                         |                 |                                             |                                                                                                                                                                            |                                                   |              | REV. DATE.                                               | DRAWING REVISIONS.                                                                                                                                                                                     |                                                                  |
|                                          |                                         |                 |                                             |                                                                                                                                                                            |                                                   |              | All propr<br>acco                                        | GENERAL NOTES:<br>a ret to be undertaken in accorda<br>Regulations and the latest Britisi<br>ietary materials and products are<br>rdance with the manufacturer's re<br>ensions to be checked on site p | h Standards.<br>e to be used strictly in<br>recommendations.     |
|                                          |                                         |                 |                                             |                                                                                                                                                                            |                                                   |              | All risks<br>under the<br>PROPOSED DEVELOPM              | assessed to comply with the des<br>Construction (Design Manageme<br>ENT AT                                                                                                                             | signer's responsibility<br>ent) Regulations 2015.<br>STORE No :- |
|                                          |                                         |                 |                                             |                                                                                                                                                                            |                                                   |              | HAVERHILL CB9                                            | Haverhill Business Park                                                                                                                                                                                | NB 8333                                                          |
|                                          |                                         |                 |                                             |                                                                                                                                                                            |                                                   | C            | ON BEHALF OF :-<br>McDonald's Restau<br>DRAWING TITLE :- | irants Ltd                                                                                                                                                                                             |                                                                  |
|                                          |                                         |                 |                                             |                                                                                                                                                                            | Ν                                                 |              | Site Layout Plan<br>Site Signage                         |                                                                                                                                                                                                        |                                                                  |
|                                          |                                         |                 |                                             |                                                                                                                                                                            |                                                   |              | BV Jł<br>scale & size   da                               | 8342-SA-                                                                                                                                                                                               | 8333-P008                                                        |
|                                          |                                         |                 |                                             | 0 5 5                                                                                                                                                                      | 45                                                |              | 1:200@A1 A                                               | Dril 2022 Scurr Architects<br>85 Southdown Road<br>Harpenden                                                                                                                                           |                                                                  |
|                                          |                                         |                 |                                             | 0 5 10<br>Scale in metres                                                                                                                                                  | 15                                                | 20           |                                                          | Hertfordshire<br>AL5 1PR<br>T: 01582 793999<br>email: scurrs@scurr.co.uk<br>www.scurr.co.uk<br>architects <b>22 de</b>                                                                                 | esigners  project managers                                       |
|                                          |                                         |                 |                                             |                                                                                                                                                                            |                                                   |              | © Copyright M                                            |                                                                                                                                                                                                        | nts & Scurr Architects                                           |