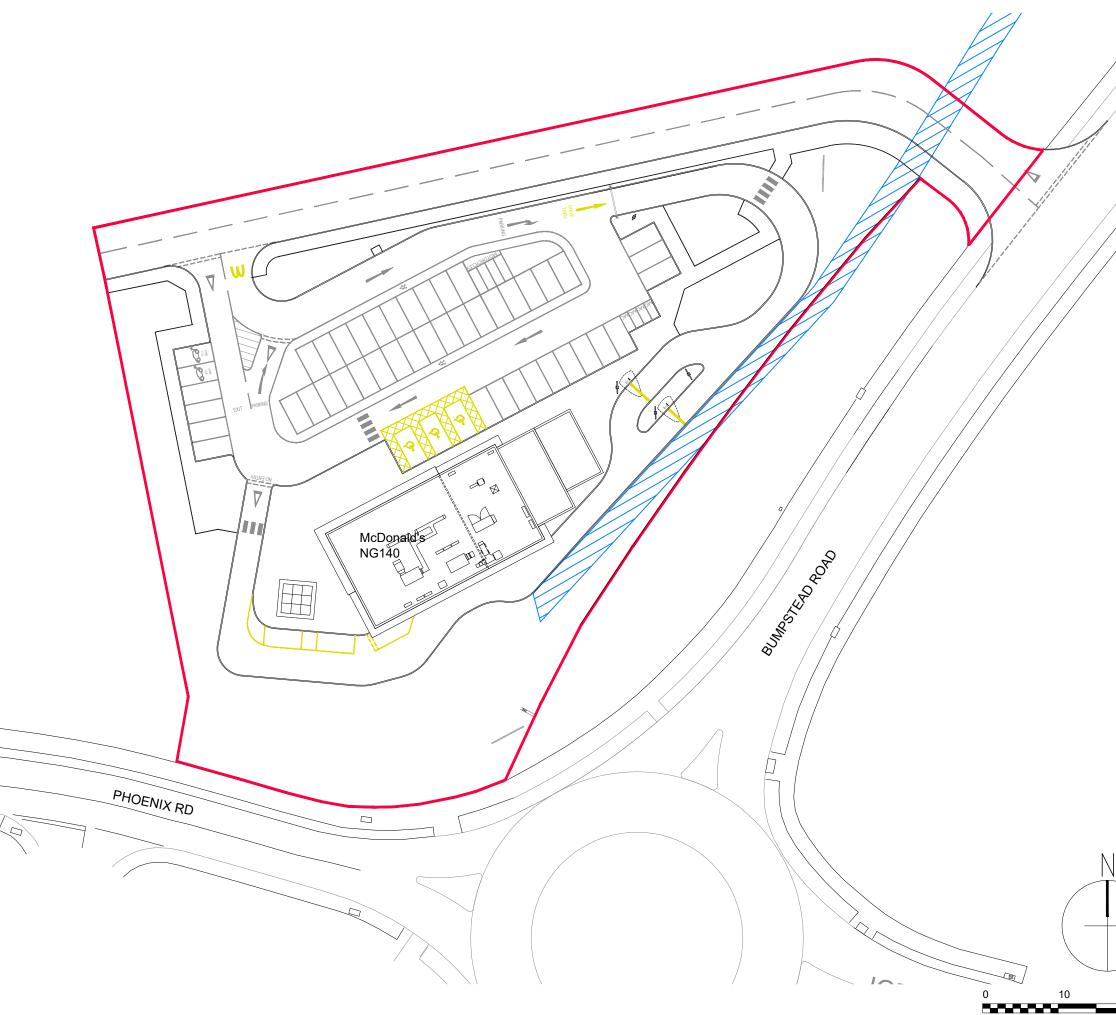

## Application Boundary

SITE CONSTRAINTS From Baynham Meikle Site Constraints Plan Filter Drain

| NG140 AREAS SCHEDULE |                |  |
|----------------------|----------------|--|
| TYPE                 | m <sup>2</sup> |  |
| GEA                  | 426            |  |
| FOOTPRINT            | 426            |  |
| APPLICATION BOUNDARY | 6575           |  |

| PARKING SCHEDULE |     |
|------------------|-----|
| TYPE             | No. |
| GENERAL          | 43  |
| ACCESSIBLE       | 03  |
| GRILL BAY        | 02  |
| EV BAYS          | 02  |
| TOTAL            | 50  |