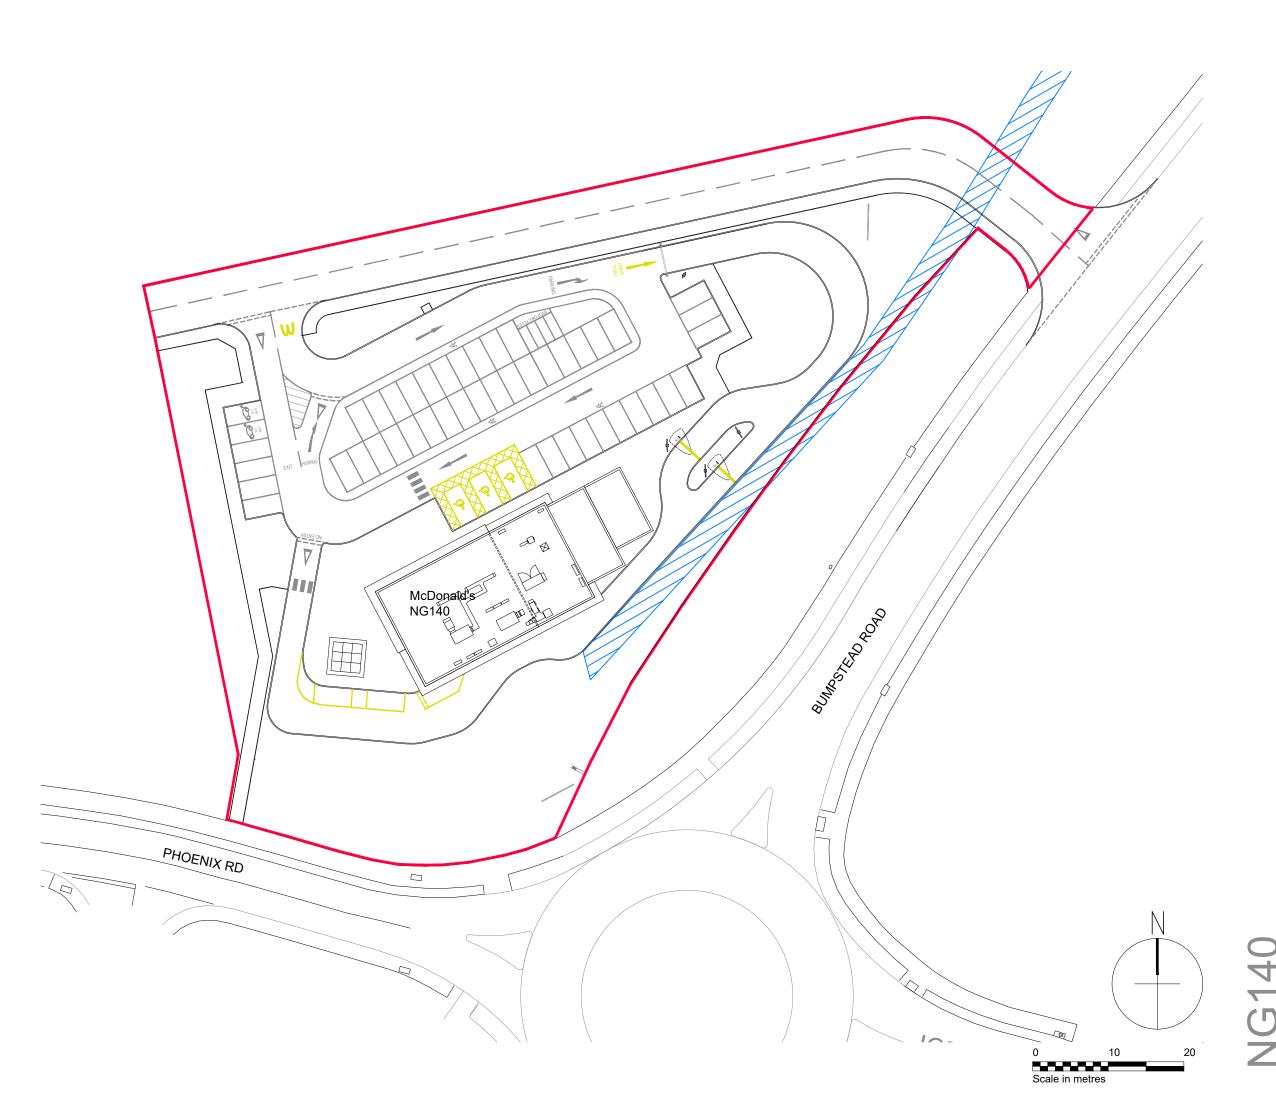

## **Application Boundary**

## SITE CONSTRAINTS From Baynham Meikle Site Constraints Plan

Filter Drain

| NG140 AREAS SCHEDULE |                |
|----------------------|----------------|
| TYPE                 | m <sup>2</sup> |
| GEA                  | 426            |
| FOOTPRINT            | 426            |
| APPLICATION BOUNDARY | 6558           |

| PARKING SCHEDULE |     |  |
|------------------|-----|--|
| TYPE             | No. |  |
| GENERAL          | 45  |  |
| ACCESSIBLE       | 03  |  |
| GRILL BAY        | 02  |  |
| EV BAYS          | 02  |  |
| TOTAL            | 52  |  |

All direass assessed to comply with the designer's responsibility under the Construction (Design Management) Regulations 2015.

PROPOSED DEVELOPMENT AT

Bumpstead Road, Haverhill Business Park

NB 8333

HAVERHILL CB9

ON BEHALF OF :McDonald's Restaurants Ltd

DRAWING TITLE :-

Block Plan

| DRAWING No. | DRAWING No. | DRAWING No. | DRAWING No. | | DRAW

Scurr Architects
85 Southdown Road
Harpenden
Hertfordshire
AL5 TR
7: 01882 798599
emili: scurrs@scurr.o.uk