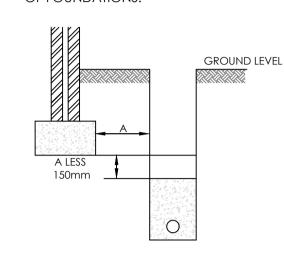

PIPES NEAR BUILDINGS

**GROUND LEVEL** 

WHERE DIMENSION A IS GREATER THAN 1.0m, CONCRETE FILL TRENCH TO THIS LEVEL