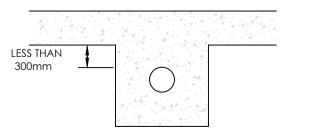

## 2. PIPES LAID AT SHALLOW DEPTHS UNDER BUILDINGS

300mm OF THE UNDERSIDE OF THE SLAB, THE PIPEWORK SHOULD BE SURROUNDED WITH 150mm CONCRETE AS AN INTEGRAL PART OF THE FLOOR SLAB

WHERE PIPES ARE SURROUNDED IN CONCRETE, AN 18mm COMPRESSIBLE BOARD, E.G. FIBREBOARD OR POLYSTYRENE SHOULD BE PLACED AROUND THE PIPE AT EACH JOINT.

WHERE THE CROWN OF THE PIPE IS WITHIN

ALL PRODUCTS REFERENCED WITHIN THIS DRAWING CAN BE CHANGED TO ALTERNATE PRODUCTS SUBJECT TO APPROVAL OF THE ENGINEER

|      |                | to this drawing. Only figured dimensions are to be worked to.  COPYRIGH |                        |                              |  |
|------|----------------|-------------------------------------------------------------------------|------------------------|------------------------------|--|
|      |                |                                                                         |                        |                              |  |
|      |                |                                                                         |                        |                              |  |
|      |                |                                                                         |                        |                              |  |
|      |                |                                                                         |                        |                              |  |
|      |                |                                                                         |                        |                              |  |
|      |                |                                                                         |                        |                              |  |
|      |                |                                                                         |                        |                              |  |
|      |                |                                                                         |                        |                              |  |
|      |                |                                                                         |                        |                              |  |
| DATE | AMENDMENT DETA | AILS                                                                    | DRAWN                  | APPROVED                     |  |
|      | DATE           | DATE AMENDMENT DETA                                                     | DATE AMENDMENT DETAILS | DATE AMENDMENT DETAILS DRAWN |  |