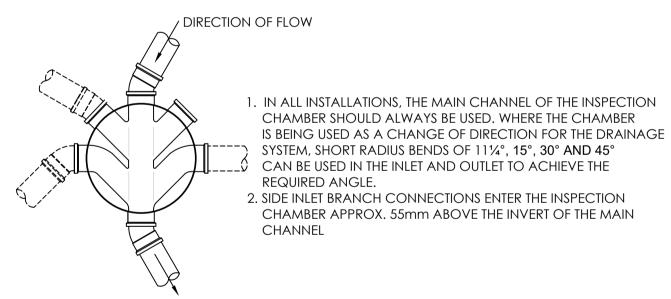

## 460mm DIA. INSPECTION CHAMBER DETAIL

PLAN VIEW

PROTECTION FOR

1. PIPES LAID AT SHALLOW DEPTHS

PROTECTION FOR

PIPES

PIPES LAID IN NON-TRAFFICKED AREAS, E.G. IN GARDENS WITH LESS THAN 600mm OF COVER, SHOULD BE PROTECTED AGAINST DAMAGE BY PLACING PAVING SLABS OR SIMILAR OVER THEM ACROSS THE WHOLE WIDTH OF THE TRENCH.