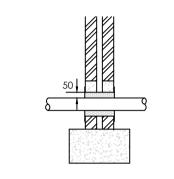

B. ARCH OR LINTELED OPENING TO GIVE MIN 50mm SPACE ALL ROUND THE PIPE.
MASK OPENING ON BOTH SIDES OF THE WALL WITH RIGID SHEET MATERIAL TO PREVENT ENTRY OF FILL OR VERMIN.

IMPORTANT FILL VOID WITH COMPRESSIBLE MATERIAL TO PREVENT ENTRY OF GAS.