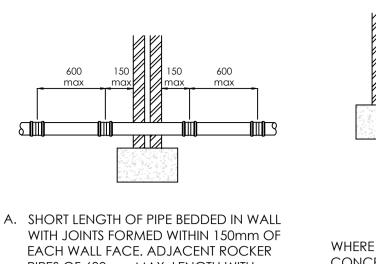

150mm GRANULAR

MATERIAL BED AND

SURROUND

PIPES THROUGH WALLS

WITH JOINTS FORMED WITHIN 150mm OF EACH WALL FACE. ADJACENT ROCKER PIPES OF 600mm MAX. LENGTH WITH FLEXIBLE JOINTS.

WHERE DIMENSION A IS LESS THAN 1.0m, CONCRETE FILL TRENCH TO LEVEL OF UNDERSIDE OF FOUNDATIONS.

B. ARCH OR LINTELED OPENING TO GIVE MIN 50mm SPACE ALL ROUND THE PIPE.
MASK OPENING ON BOTH SIDES OF THE WALL WITH RIGID SHEET MATERIAL TO PREVENT ENTRY OF FILL OR VERMIN.

IMPORTANT FILL VOID WITH COMPRESSIBLE MATERIAL TO PREVENT ENTRY OF GAS.