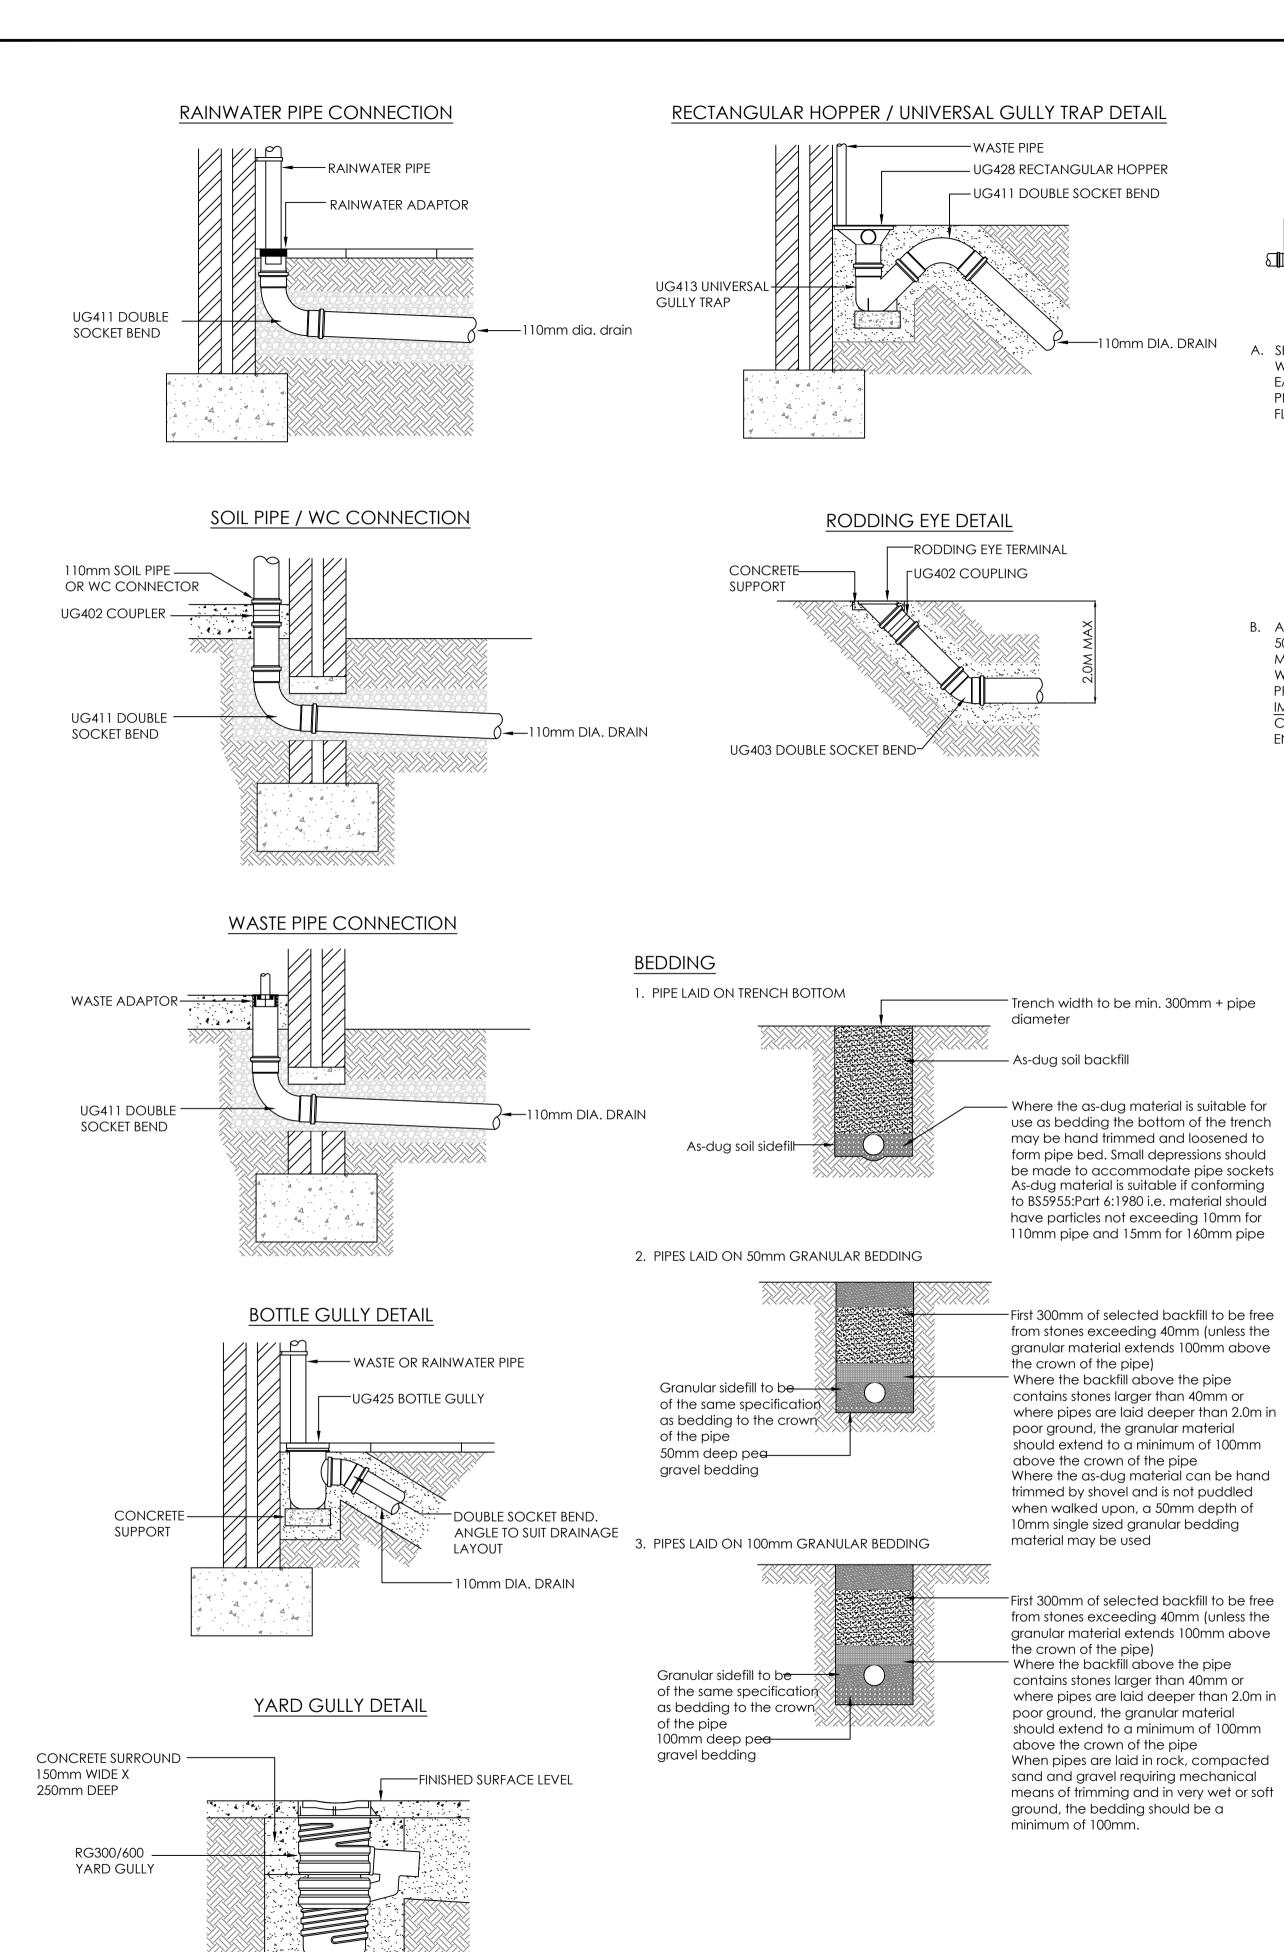

150mm GRANULAR

MATERIAL BED AND

SURROUND

PIPES THROUGH WALLS

WITH JOINTS FORMED WITHIN 150mm OF EACH WALL FACE. ADJACENT ROCKER PIPES OF 600mm MAX. LENGTH WITH FLEXIBLE JOINTS.

WHERE DIMENSION A IS LESS THAN 1.0m, CONCRETE FILL TRENCH TO LEVEL OF UNDERSIDE OF FOUNDATIONS.

B. ARCH OR LINTELED OPENING TO GIVE MIN 50mm SPACE ALL ROUND THE PIPE.
MASK OPENING ON BOTH SIDES OF THE WALL WITH RIGID SHEET MATERIAL TO PREVENT ENTRY OF FILL OR VERMIN.

IMPORTANT FILL VOID WITH COMPRESSIBLE MATERIAL TO PREVENT ENTRY OF GAS.

PIPES NEAR BUILDINGS

**GROUND LEVEL** 

WHERE DIMENSION A IS GREATER THAN 1.0m, CONCRETE FILL TRENCH TO THIS LEVEL