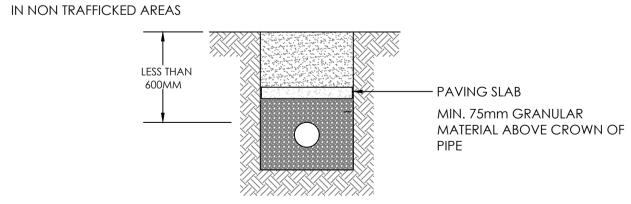

## 460mm DIA. INSPECTION CHAMBER DETAIL

PLAN VIEW

PROTECTION FOR

1. PIPES LAID AT SHALLOW DEPTHS

PROTECTION FOR

PIPES

PIPES LAID IN NON-TRAFFICKED AREAS, E.G. IN GARDENS WITH LESS THAN 600mm OF COVER, SHOULD BE PROTECTED AGAINST DAMAGE BY PLACING PAVING SLABS OR SIMILAR OVER THEM ACROSS THE WHOLE WIDTH OF THE TRENCH.

A LAYER OF GRANULAR MATERIAL OF 75mm MIN THICKNESS MUST BE LAID BETWEEN PIPES AND SLABS