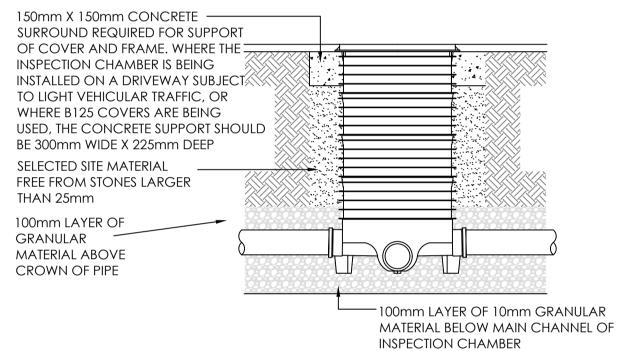

## 460mm DIA. INSPECTION CHAMBER DETAIL

PLAN VIEW

PROTECTION FOR

1. PIPES LAID AT SHALLOW DEPTHS

PROTECTION FOR

PIPES

PIPES LAID IN NON-TRAFFICKED AREAS, E.G. IN GARDENS WITH LESS THAN 600mm OF COVER, SHOULD BE PROTECTED AGAINST DAMAGE BY PLACING PAVING SLABS OR SIMILAR OVER THEM ACROSS THE WHOLE WIDTH OF THE TRENCH.