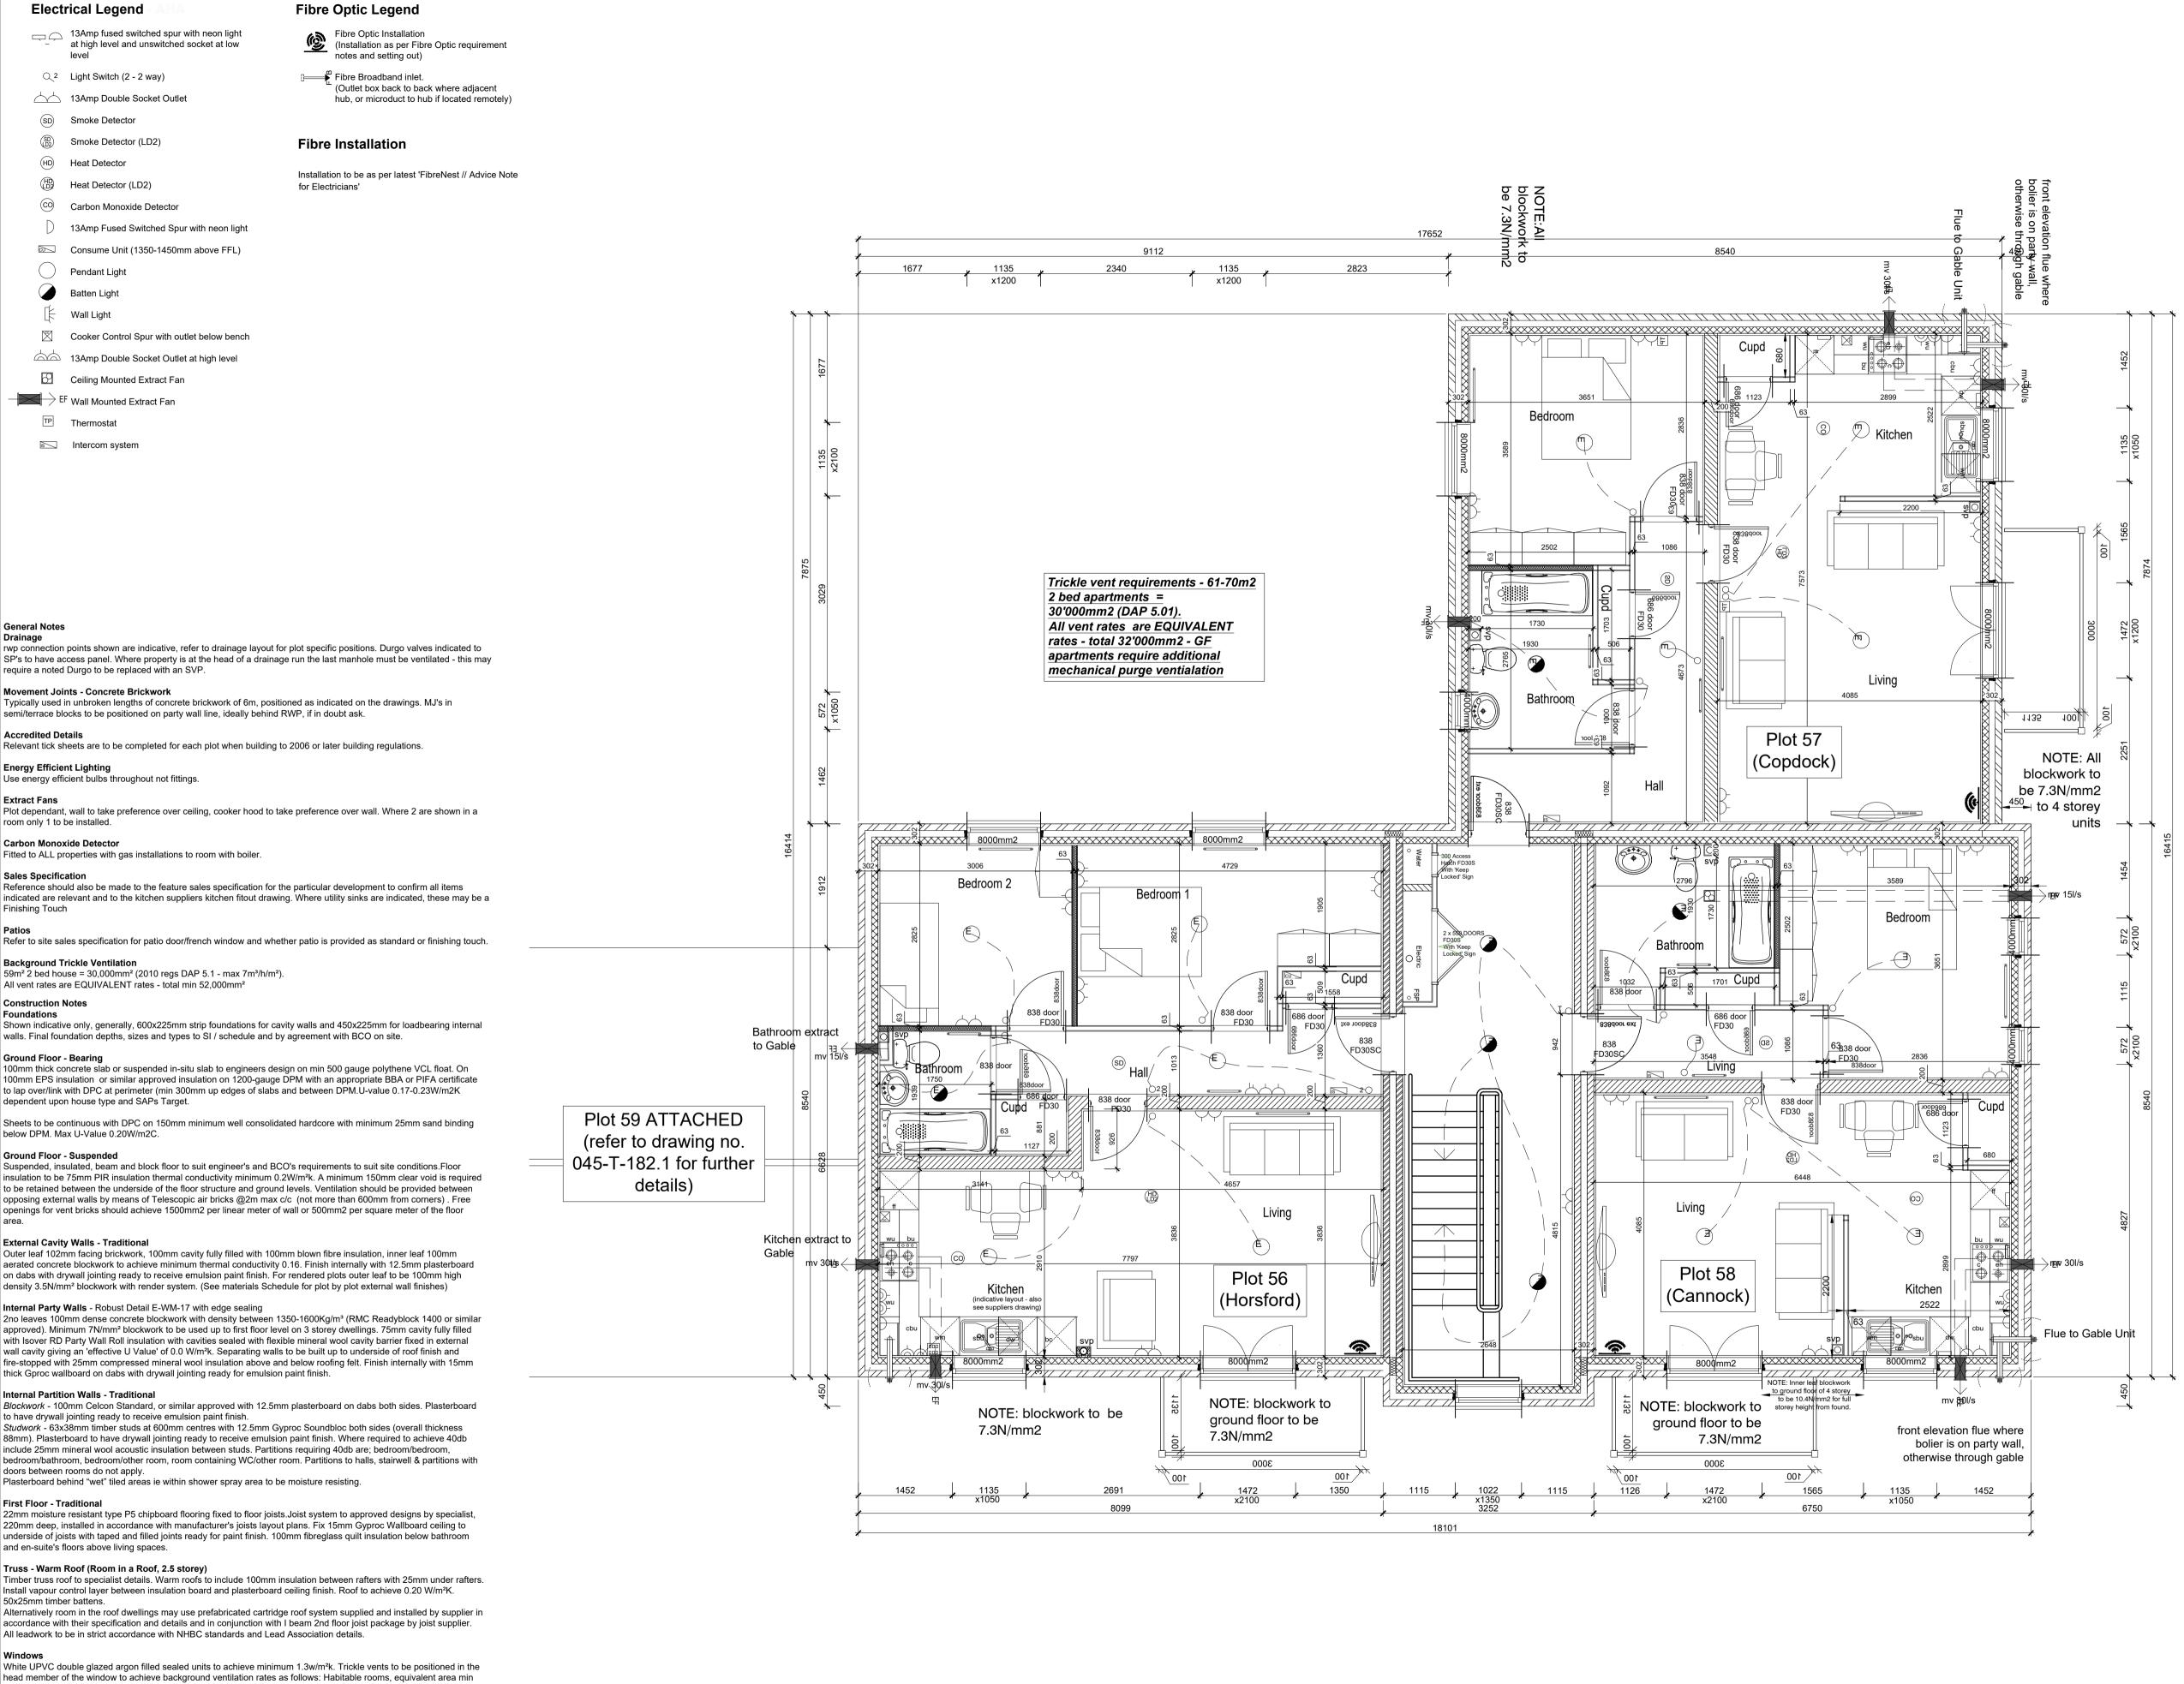

5000mm<sup>2</sup>. Wet rooms, equivalent area min 2500mm<sup>2</sup>

## External Doors

External Doors, Double glazed GRP with a timber or plastic frame, colour see site specification. Front door to have minimum clear opening dimension 775mm.

Patio Doors, UPVC double glazed argon filled sealed units to achieve minimum 1.3w/m²k. Colour see site specification.

## Internal Doors See Site Specification

| I                                                                    |                                                                           |    |          |
|----------------------------------------------------------------------|---------------------------------------------------------------------------|----|----------|
|                                                                      |                                                                           |    |          |
|                                                                      |                                                                           |    |          |
| А                                                                    | Plot numbers updated, Fibrenest note updated<br>and intercom system added | SN | 04.08.21 |
| Rev                                                                  | Description                                                               | Ву | Date     |
| PERSIMMON                                                            |                                                                           |    |          |
| Persimmon Homes Ltd.<br>Persimmon House<br>Orion Court, Orion Avenue |                                                                           |    |          |

Flat Block 2 - Second Floor

Date:

SN

Mar'21

Checked By:

Rev:

Α

Great Blakenham

Suffolk IP6 0LW

Site Name:

Drawing:

Avenue

AP - 51-58

Scale@A1:

Drawn By:

Drawing No:

SW

1:50 & 1:100

045-T-170.4

Haverhill

Phase 2B

Tel 01473 927400