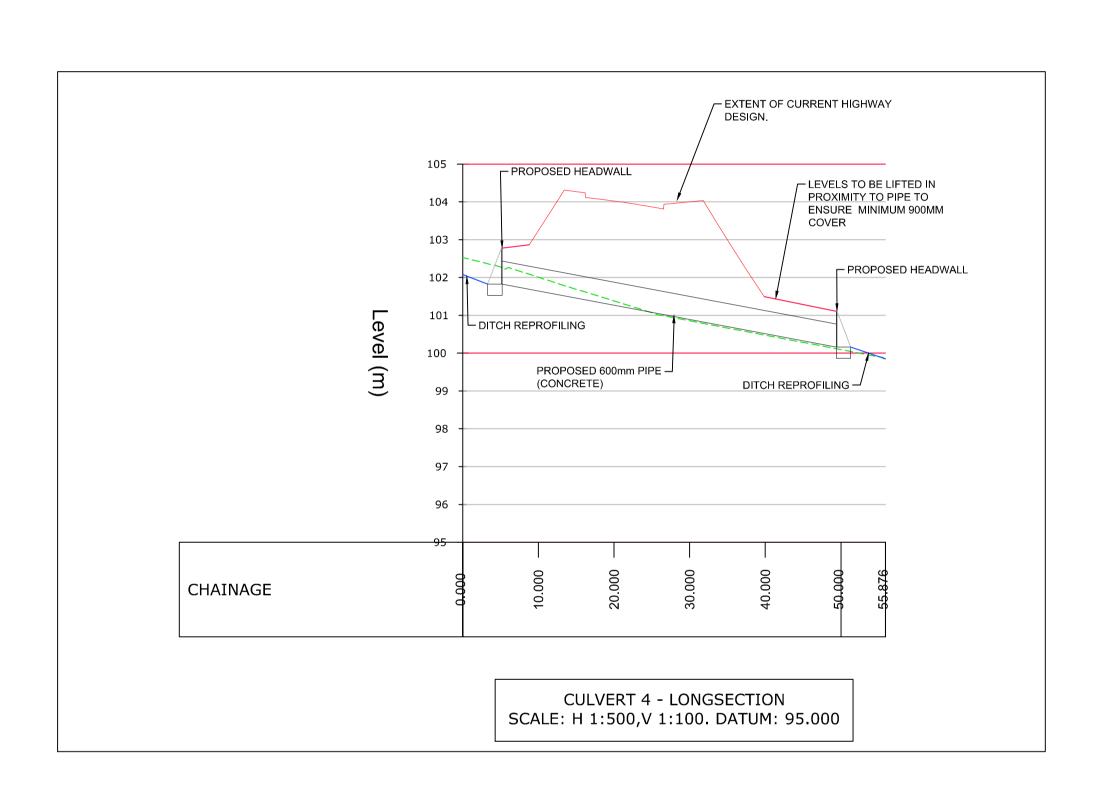

## **NOTES**

- 1. THIS DRAWING IS TO BE READ IN CONJUNCTION WITH ALL RELEVANT ENGINEERS, ARCHITECTS AND SPECIALISTS DRAWINGS AND THE SPECIFICATION.
- 2. DO NOT SCALE FROM THIS DRAWING MANUALLY OR ELECTRONICALLY.
  WRITTEN PERMISSION MUST BE OBTAINED FROM MLM PRIOR TO SCALING ELECTRONICALLY OR USING THIS ELECTRONIC FILE.

## CONSTRUCTION (DESIGN AND MANAGEMENT) REGULATIONS 2015

## DESIGNERS HAZARD INFORMATION FOR CONSTRUCTION

1. IF YOU DO NOT FULLY UNDERSTAND THE RISKS INVOLVED DURING THE CONSTRUCTION OF THE ITEMS INDICATED ON THIS DRAWING ASK YOUR MANAGER, HEALTH & SAFETY ADVISOR OR A MEMBER OF THE DESIGN TEAM BEFORE PROCEEDING.

- 2. WORKS ADJACENT TO LIVE PUBLIC HIGHWAY.
- 3. DEEP EXCAVATIONS.
- 4. WORKING NEAR OPEN WATER.
- 5. EXISTING SERVICES.
- 6. DEEP DRAINAGE.

THE ABOVE NOT