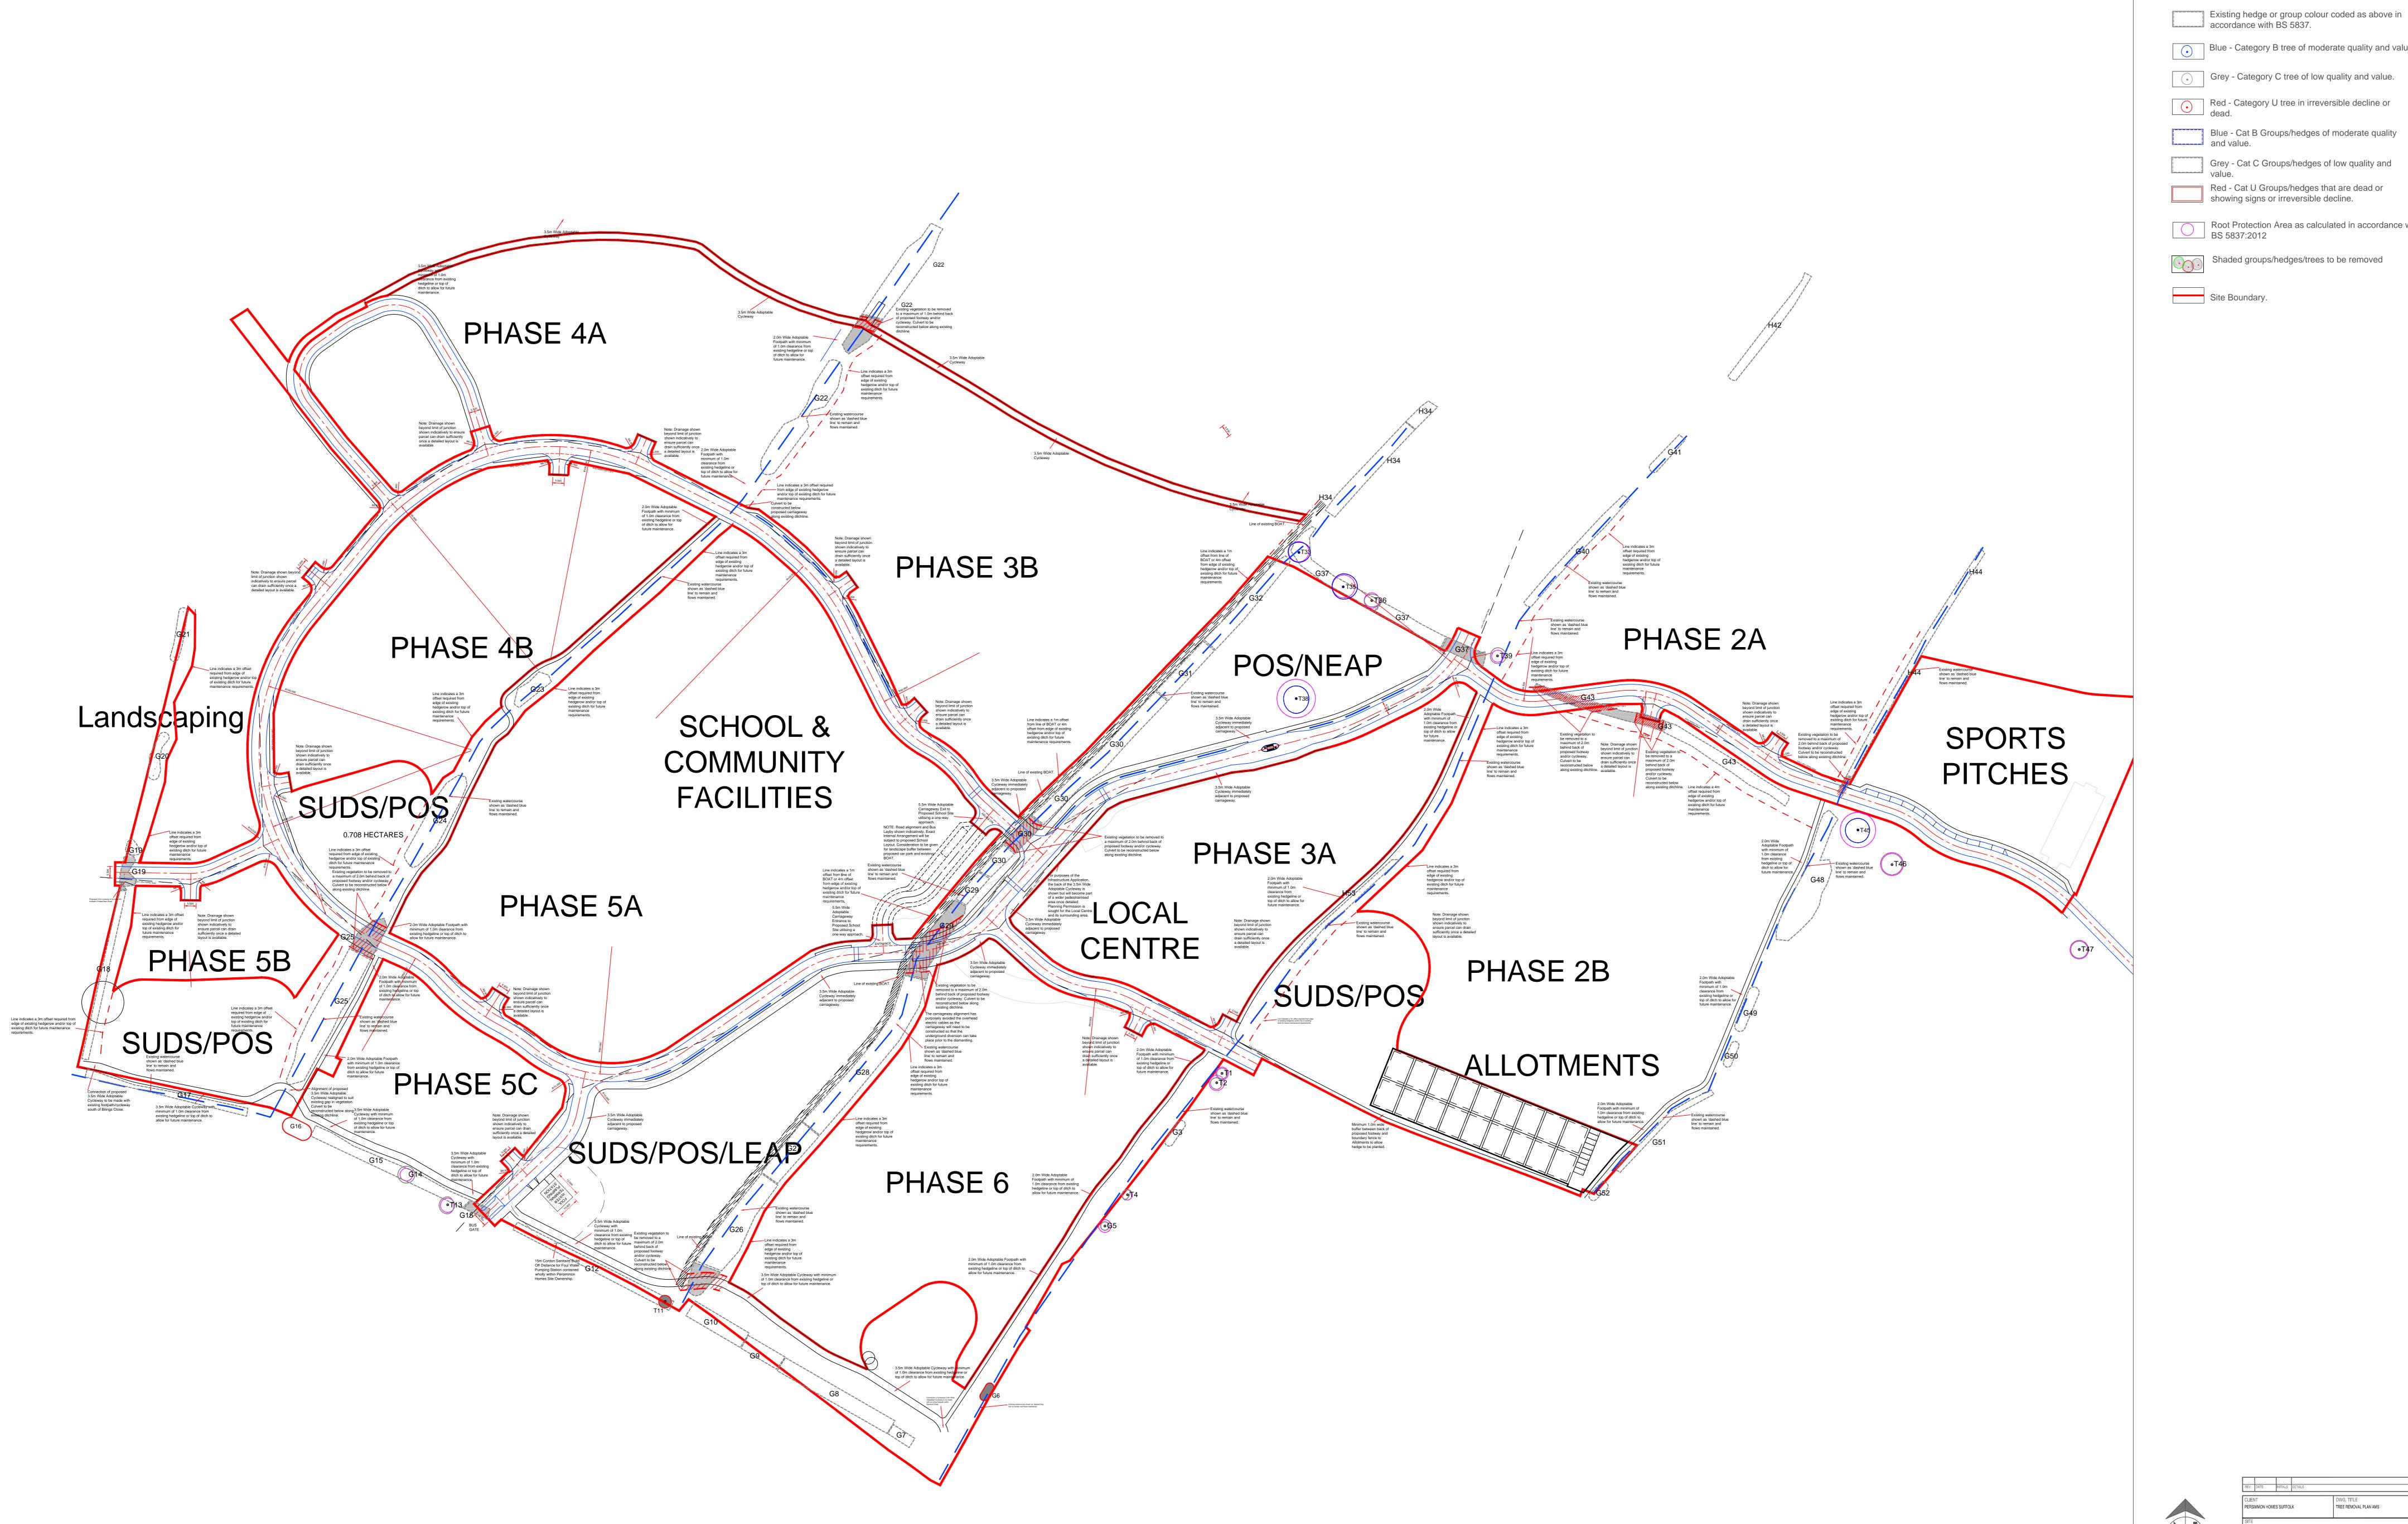

KEY Existing Tree or Group colour referenced in accordance with BS 5837:2012 as shown below

Blue - Category B tree of moderate quality and value. Grey - Category C tree of low quality and value.

Red - Category U tree in irreversible decline or dead.

Blue - Cat B Groups/hedges of moderate quality and value. Grey - Cat C Groups/hedges of low quality and value.

Red - Cat U Groups/hedges that are dead or showing signs or irreversible decline.

Root Protection Area as calculated in accordance with BS 5837:2012

Shaded groups/hedges/trees to be removed

Site Boundary.

GENERAL NOTES -ALL DIMENSIONS IN MILLIMETRES -DO NOT SCALE OFF THIS DRAWING -ALL DIMENSIONS TO BE CHECKED ON SITE Head Office: The Black Barn, Hall Road, Lavenham, Suffolk, CO10 9QX Tel: (01787) 248216 Cambridge Office: CB1 Business Centre, 20 Station Road, Cambridge, CB1 2JD Tel:(01223) 653051 (C)JAMES BLAKE ASSOCIATES LTD 2020