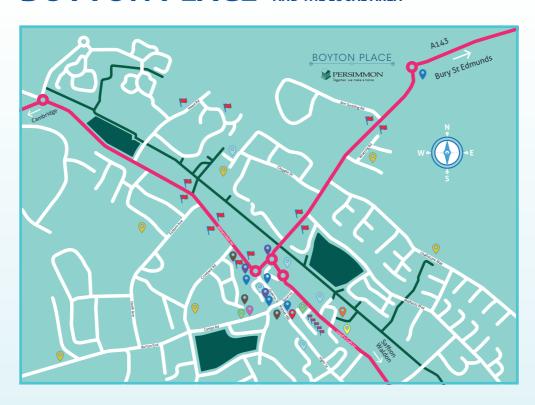

## BOYTON PLACE AND THE LOCAL AREA

- Bus Stops
- Supermarket
- Education Facility
- Medical Centre
- Library
- Place of worship
- Sports Centre

- Cinema
- Recreation Area
- Dentist
- **Public House**
- Walking/Cycling route
- Post office