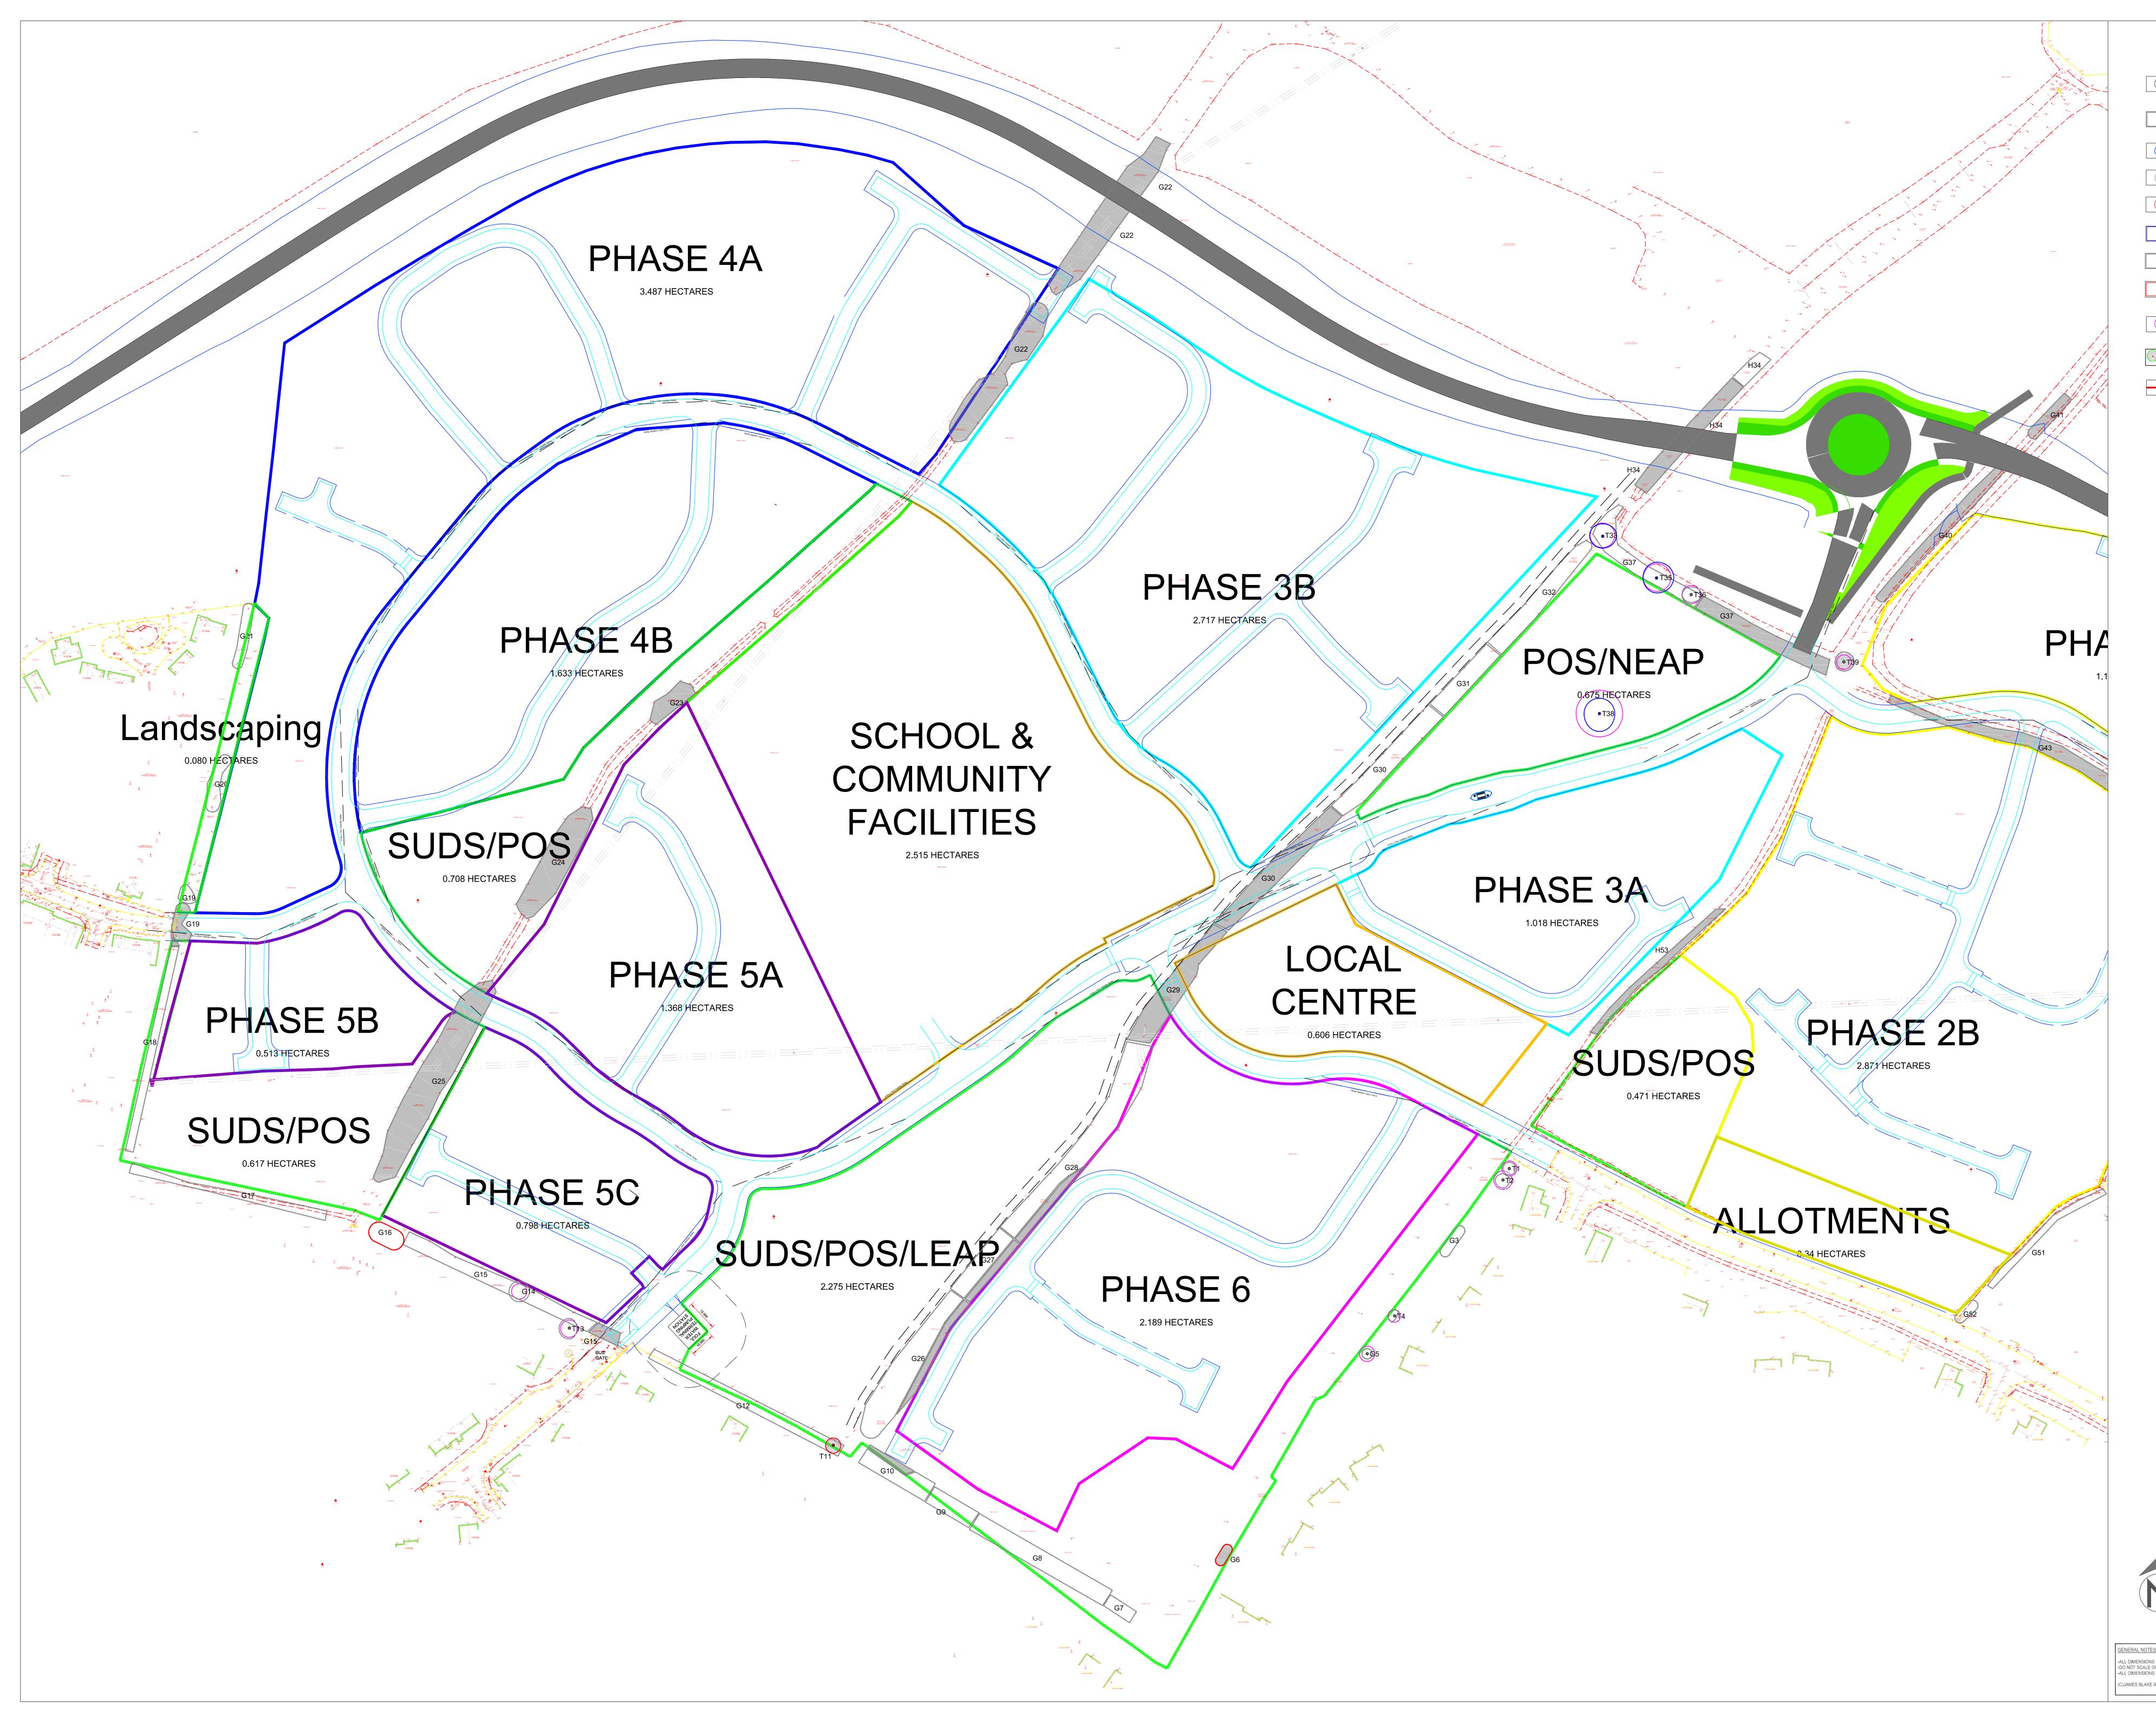

|            | KEY                                                                                     |
|------------|-----------------------------------------------------------------------------------------|
| • T1<br>G1 | Existing Tree or Group colour referenced in accordance with BS 5837:2012 as shown below |
|            | Existing hedge or group colour coded as above in accordance with BS 5837.               |
| $\bigcirc$ | Blue - Category B tree of moderate quality and value.                                   |
|            | Grey - Category C tree of low quality and value.                                        |
| $\bigcirc$ | Red - Category U tree in irreversible decline or dead.                                  |
|            | Blue - Cat B Groups/hedges of moderate quality and value.                               |
|            | Grey - Cat C Groups/hedges of low quality and value.                                    |
|            | Red - Cat U Groups/hedges that are dead or showing signs or irreversible decline.       |
| $\bigcirc$ | Root Protection Area as calculated in accordance with BS 5837:2012                      |
| <u>.</u>   | Shaded groups/hedges/trees to be removed                                                |

Site Boundary.

|                                              |                                                                                                                                                       |       |          | ·            |                    |                                 |    |                       |      |      |
|----------------------------------------------|-------------------------------------------------------------------------------------------------------------------------------------------------------|-------|----------|--------------|--------------------|---------------------------------|----|-----------------------|------|------|
|                                              | REV.                                                                                                                                                  | DATE  | INITIALS | DETAILS      |                    |                                 |    |                       |      |      |
|                                              | CLIENT<br>PERSIMMON HOMES SUFFOLK                                                                                                                     |       |          |              |                    | DWG. TITLE<br>TREE REMOVAL PLAN |    |                       |      |      |
|                                              | SITE<br>HAVERHILL, PHASES 2-6                                                                                                                         |       |          |              |                    |                                 |    |                       |      |      |
|                                              | PURPOSE OF ISSUE                                                                                                                                      |       |          |              |                    |                                 |    |                       |      |      |
|                                              | DRG E<br>SAS                                                                                                                                          |       |          | JTH'D<br>JBA | SCALE<br>1:800 @A0 | DATE<br>18.12.201               |    | G NO.<br>JBA 18/351 1 | TR01 | REV. |
|                                              |                                                                                                                                                       | JA    |          | Л            | ES                 | S E                             | 3L | <b>A</b>              | K    | E    |
| <u>ES</u><br>IS IN MILLIMETRES               |                                                                                                                                                       | А     |          | -            | 0                  |                                 |    |                       |      |      |
| OFF THIS DRAWING<br>IS TO BE CHECKED ON SITE | The Black Barn, Hall Road, Lavenham, Suffolk, CO10 9QX<br>Tel: (01787) 248216 Fax: (01787) 247264<br>jamesblake@jba-landmarc.com www.jba-landmarc.com |       |          |              |                    |                                 |    |                       |      |      |
| E ASSOCIATES LTD 2018                        | LA                                                                                                                                                    | NDSCA | PE A     |              | TECTURE            |                                 | ,  |                       | ECOL | OGY  |