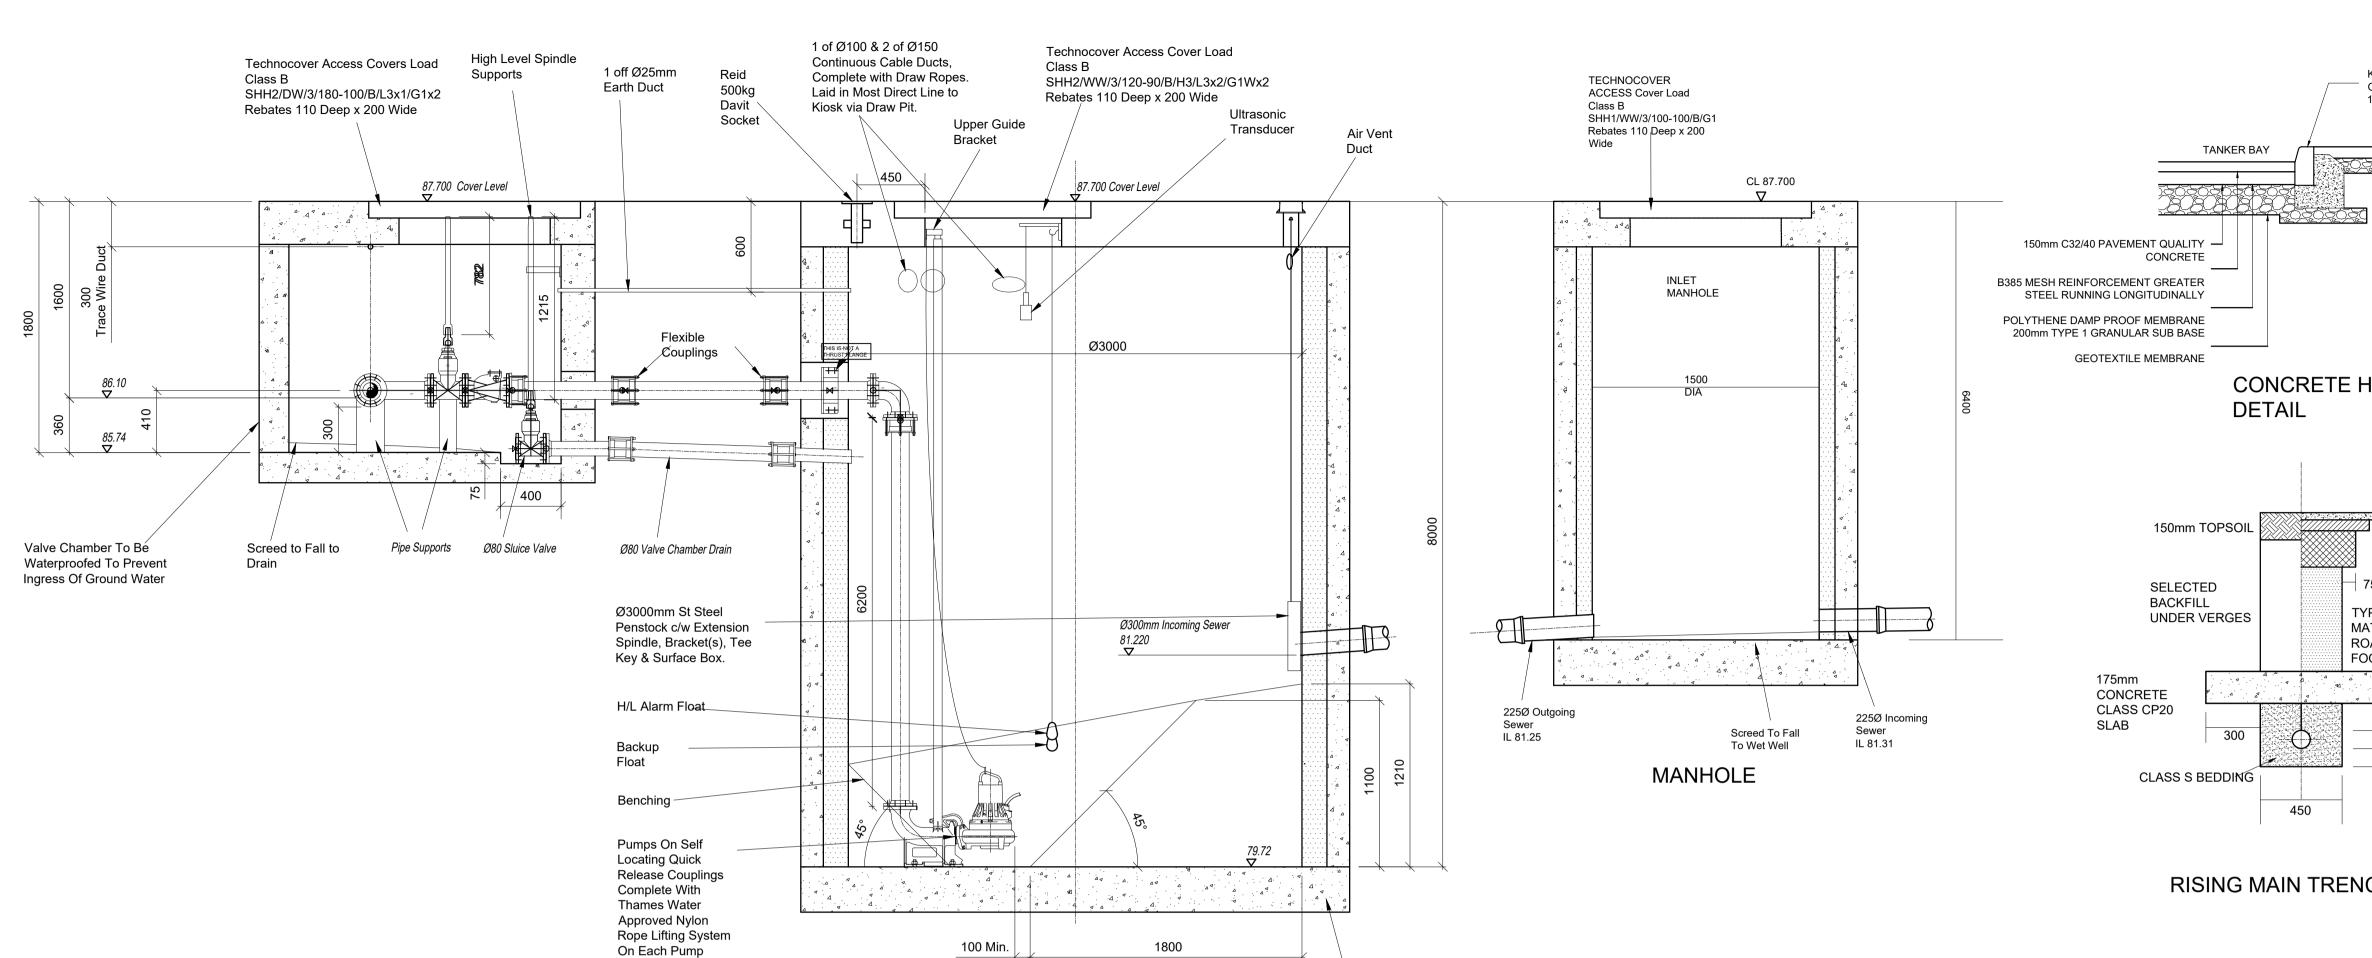

## FOR TENDER PURPOSES ONLY - SUBJECT TO DETAILED M&E & STRUCTURAL DESIGN BY OTHERS

|                                                                                                                                        | 1800             |                                                                         | Reid ADV 500 Davit<br>Socket |
|----------------------------------------------------------------------------------------------------------------------------------------|------------------|-------------------------------------------------------------------------|------------------------------|
| 2 off Ø100mm<br>Non-Return Valves With<br>Lever, Weight and Guard<br>1/2" BSP Tapping and<br>1/4 Turn Ball Valve for<br>Pressure Gauge |                  | 2 off 250mm 2 off 350mn<br>Square Square<br>Boxouts* Boxouts*           |                              |
| 3 off<br>Ø100mm<br>Sluice<br>Valves                                                                                                    |                  |                                                                         |                              |
| Ø100mm Bauer<br>Overpumping<br>Connection                                                                                              |                  |                                                                         |                              |
| 1/2" BSP Tapping and 1/4<br>Turn Ball Valve for<br>Pressure Gauge                                                                      |                  | MSG Access<br>Ladder c/w<br>Retractable Hand<br>Hold<br>2 off<br>Ø150mm |                              |
| 1 off 250mm<br>Square<br>Boxout<br>1 off Ø25mm<br>Trace Wire<br>Duct                                                                   |                  | Cable<br>Ducts<br>1 off<br>Ø100mm<br>Cable Duct<br>2400                 | PUMP                         |
| Ø160mm Plain Ended Ductile<br>Iron Pipe, To Rising Main                                                                                | 540 1000 Opening | 1900                                                                    | 510 DATUM 900 Opening        |