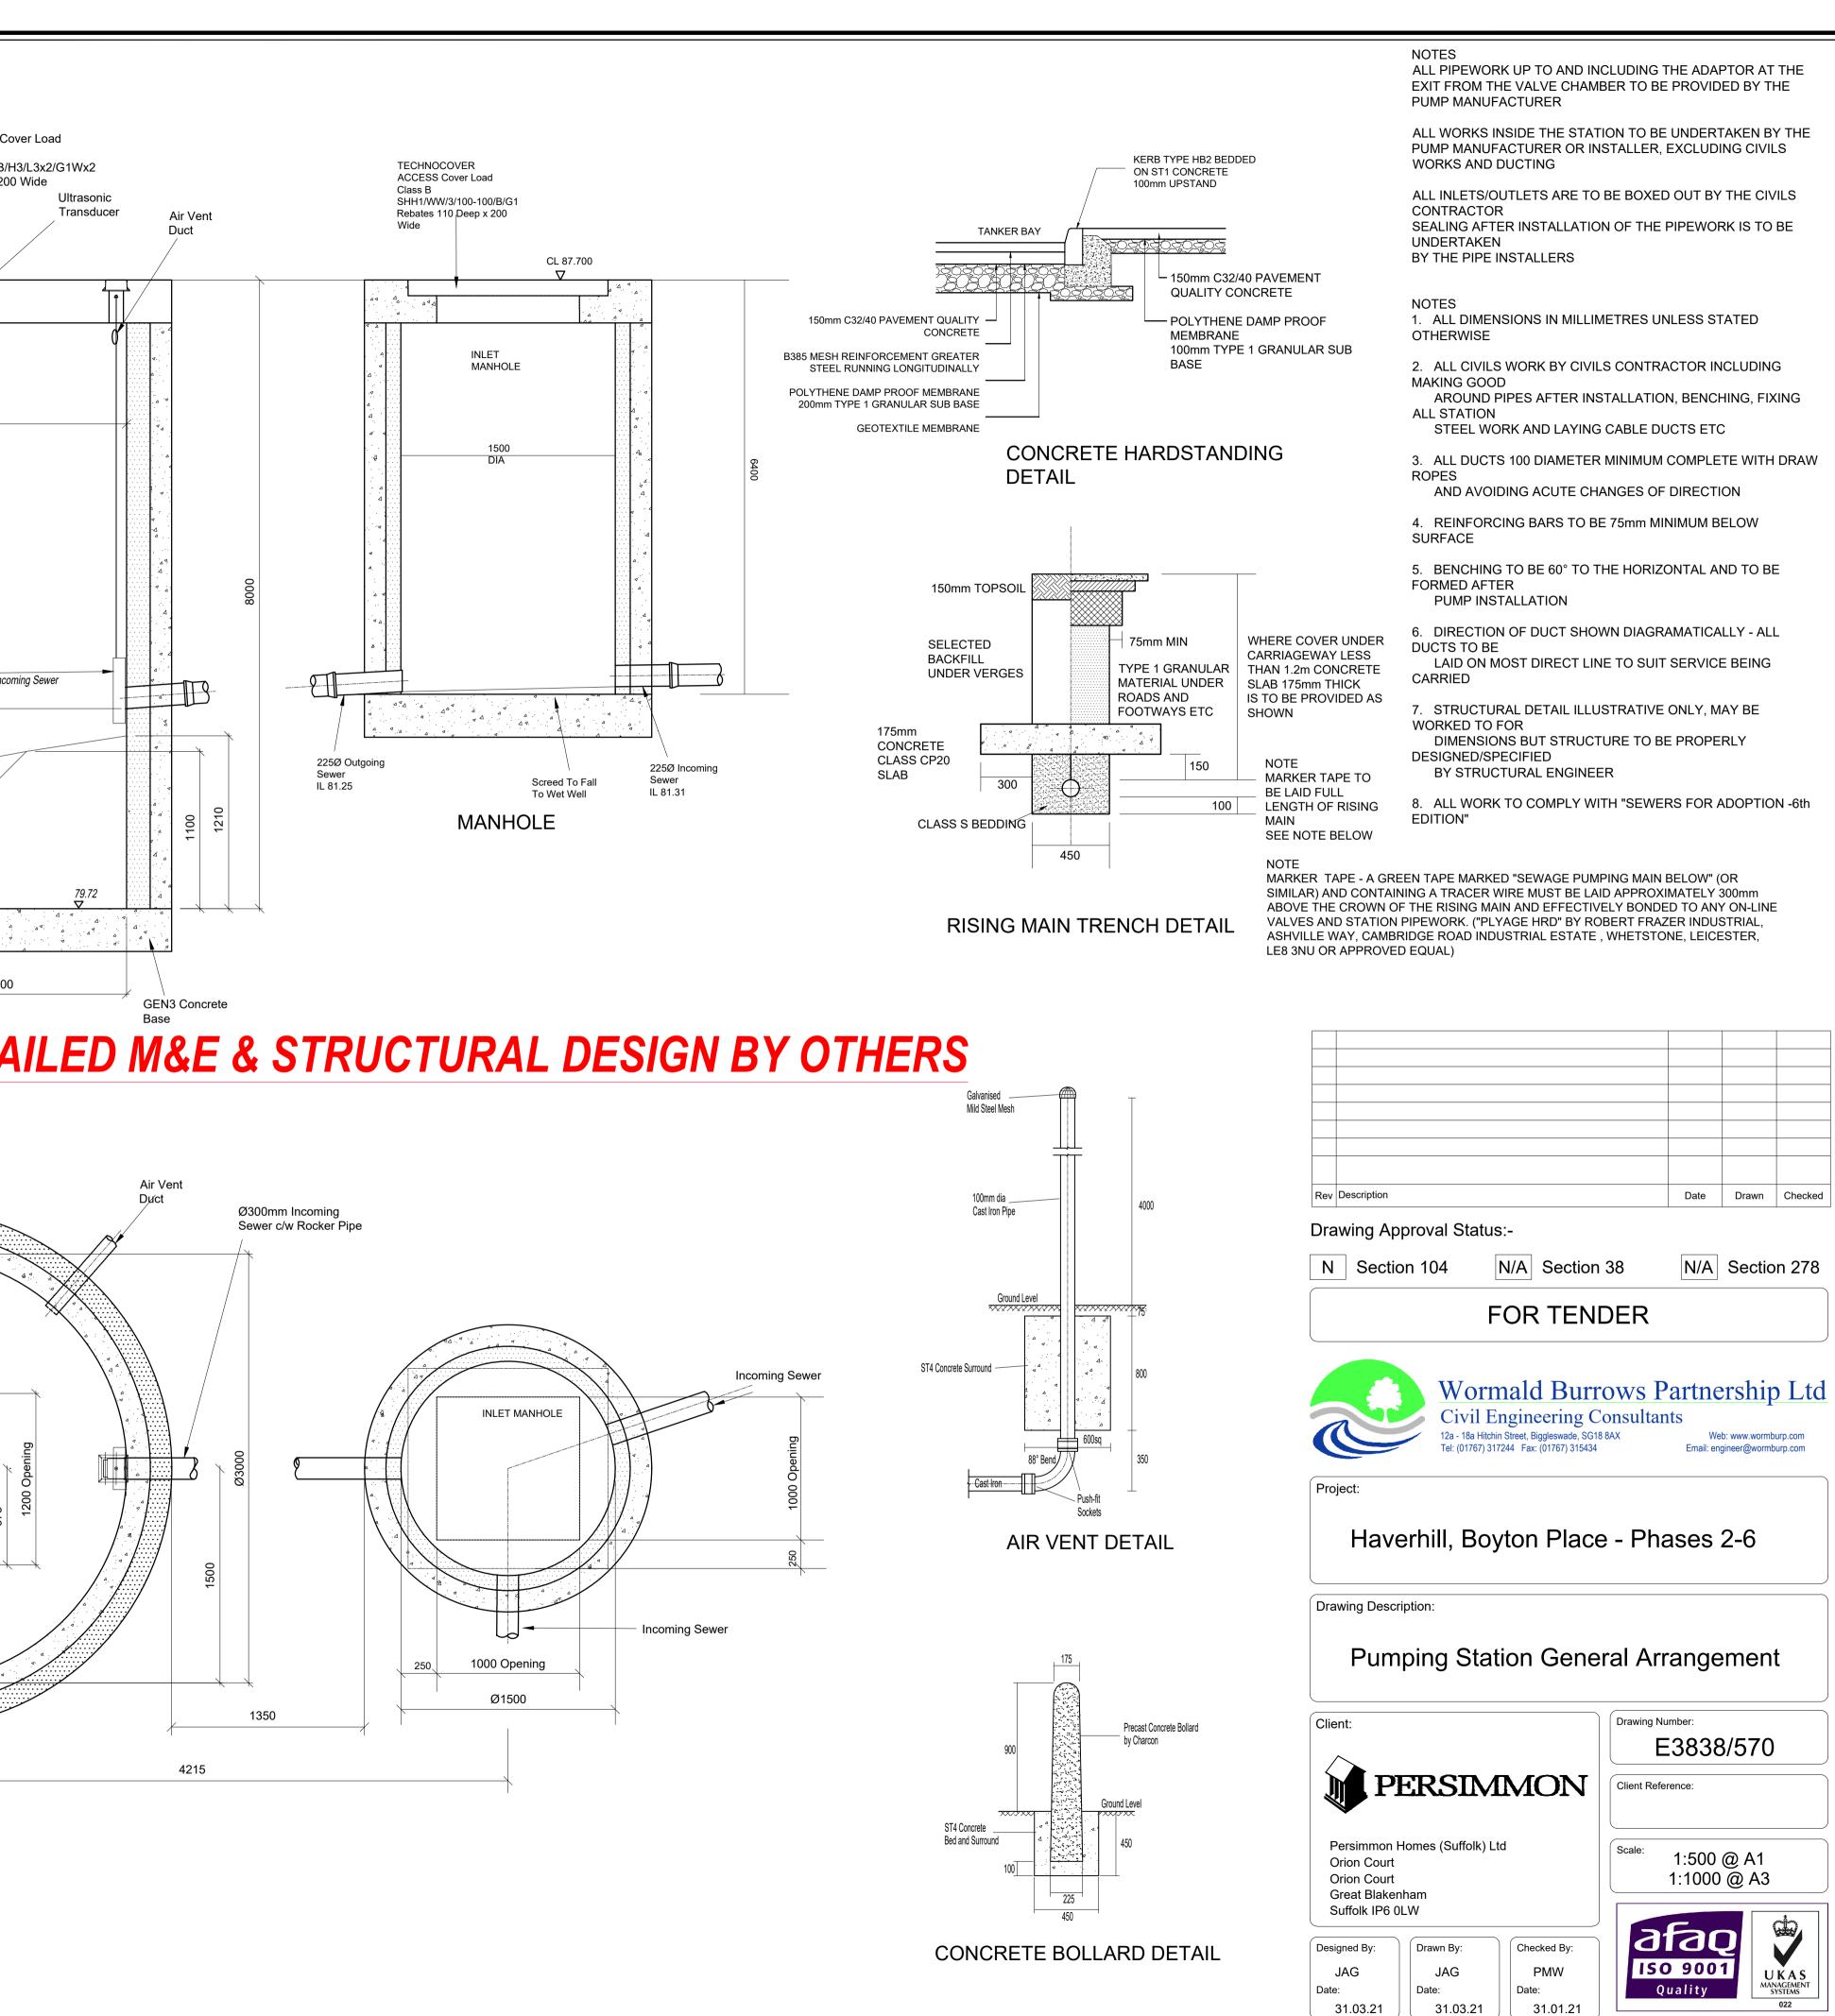

## FOR TENDER PURPOSES ONLY - SUBJECT TO DETAILED M&E & STRUCTURAL DESIGN BY OTHERS

|                                                                                                                                        | 1800             |                                                                         | Reid ADV 500 Davit<br>Socket |
|----------------------------------------------------------------------------------------------------------------------------------------|------------------|-------------------------------------------------------------------------|------------------------------|
| 2 off Ø100mm<br>Non-Return Valves With<br>Lever, Weight and Guard<br>1/2" BSP Tapping and<br>1/4 Turn Ball Valve for<br>Pressure Gauge |                  | 2 off 250mm 2 off 350mn<br>Square Square<br>Boxouts* Boxouts*           |                              |
| 3 off<br>Ø100mm<br>Sluice<br>Valves                                                                                                    |                  |                                                                         |                              |
| Ø100mm Bauer<br>Overpumping<br>Connection                                                                                              |                  |                                                                         |                              |
| 1/2" BSP Tapping and 1/4<br>Turn Ball Valve for<br>Pressure Gauge                                                                      |                  | MSG Access<br>Ladder c/w<br>Retractable Hand<br>Hold<br>2 off<br>Ø150mm |                              |
| 1 off 250mm<br>Square<br>Boxout<br>1 off Ø25mm<br>Trace Wire<br>Duct                                                                   |                  | Cable<br>Ducts<br>1 off<br>Ø100mm<br>Cable Duct<br>2400                 | PUMP                         |
| Ø160mm Plain Ended Ductile<br>Iron Pipe, To Rising Main                                                                                | 540 1000 Opening | 1900                                                                    | 510 DATUM 900 Opening        |