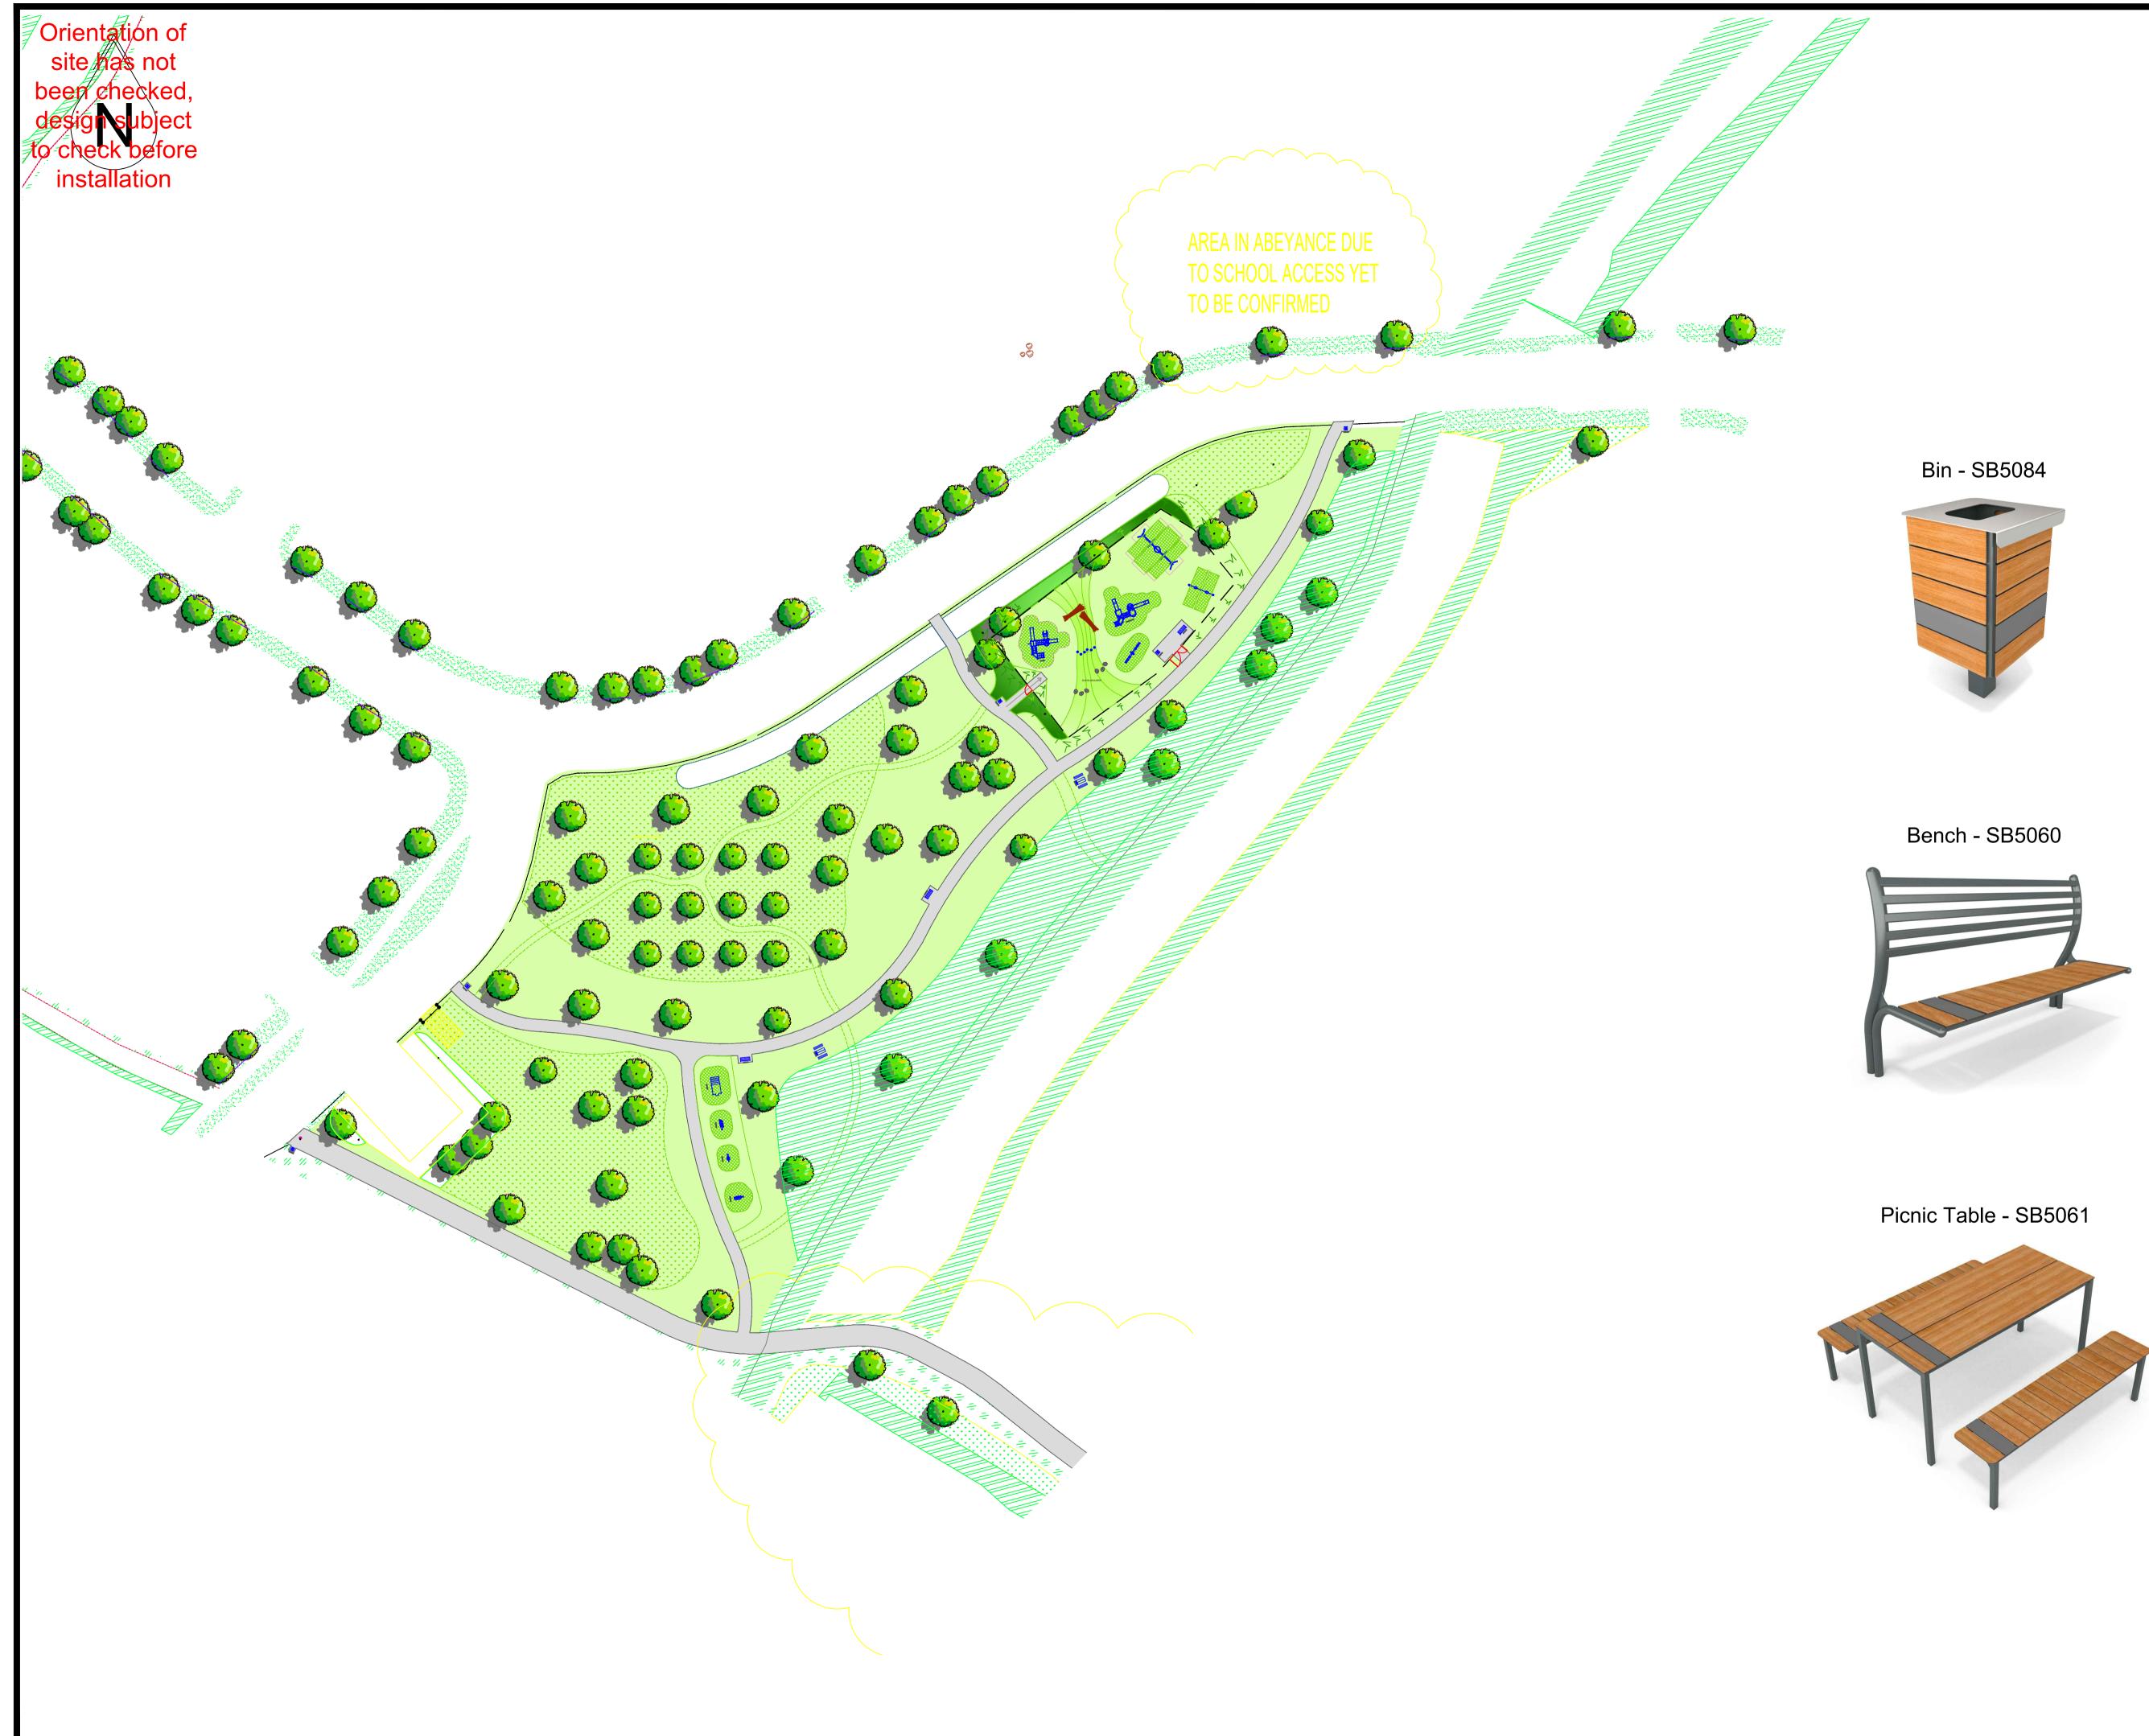

| Miracle                                                                                                                                                                                                                                                                    |
|----------------------------------------------------------------------------------------------------------------------------------------------------------------------------------------------------------------------------------------------------------------------------|
| Design & Play                                                                                                                                                                                                                                                              |
| TEL: ++44 (0)1604 658240<br>E-MAIL: sales@miracledandp.co.uk<br>WEB: www.miracledesignandplay.co.uk                                                                                                                                                                        |
| Haverhill LEAP & Trim Trail                                                                                                                                                                                                                                                |
| SHEET TITLE: SITE                                                                                                                                                                                                                                                          |
| KEY:<br>Fencing:                                                                                                                                                                                                                                                           |
| <ul> <li>1.2m High, 1.2m Wide Self Closing Bowtop<br/>Gates, Galvanised and Powder Coated Red</li> <li>1.2m High, 3m Wide Dual Use Bowtop Gates,<br/>Galvanised and Powder Coated Red</li> <li>1.2m High Bowtop Fencing, Galvanised and<br/>Powder Coated Black</li> </ul> |
| Surfacing:<br>———— PCC Edging to perimeter of Surfacing                                                                                                                                                                                                                    |
| Grass Mounds by Others                                                                                                                                                                                                                                                     |
| Existing Grass                                                                                                                                                                                                                                                             |
| Macadam Surfacing by Others                                                                                                                                                                                                                                                |
| Grass Mat Safer Surfacing:<br>ECOSMART GRASS TILES 1.5M X 1M TO CFH 3.0M                                                                                                                                                                                                   |
| Landscaping:                                                                                                                                                                                                                                                               |
| Trees by Others                                                                                                                                                                                                                                                            |
| Planting by Others                                                                                                                                                                                                                                                         |
| Boulders - 750mm                                                                                                                                                                                                                                                           |
|                                                                                                                                                                                                                                                                            |
| Equipment Fall Zone (No safety surfacing                                                                                                                                                                                                                                   |
| — — — — — required if located on well maintained turf<br>and under 1.5m CFH)                                                                                                                                                                                               |
| REVISIONS                                                                                                                                                                                                                                                                  |
| Issue         Description         Date           B         Design revised to suit new         17/03/22           layout         17/03/22                                                                                                                                   |
| A Design revised as per JBA 09/07/21 comments                                                                                                                                                                                                                              |
|                                                                                                                                                                                                                                                                            |
|                                                                                                                                                                                                                                                                            |
| DRAWN BY: M.Wilson                                                                                                                                                                                                                                                         |
| REVISED BY: J.Gaskin                                                                                                                                                                                                                                                       |
| CHECKED BY: G. Medica                                                                                                                                                                                                                                                      |
| SCALE: 1:500@A1 ISSUE: B                                                                                                                                                                                                                                                   |
| (DRAWING NO: Q7693_B                                                                                                                                                                                                                                                       |
| DATE 08/07/21                                                                                                                                                                                                                                                              |
| © 2021 MIRACLE DESIGN AND PLAY LTD, "ALL<br>RIGHTS RESERVED, THIS DRAWING MAY NOT BE<br>REPRODUCED, TRANSMITTED OR STORED IN<br>WHOLE OR IN PART WITHOUT OUR WRITTEN<br>CONSENT"                                                                                           |