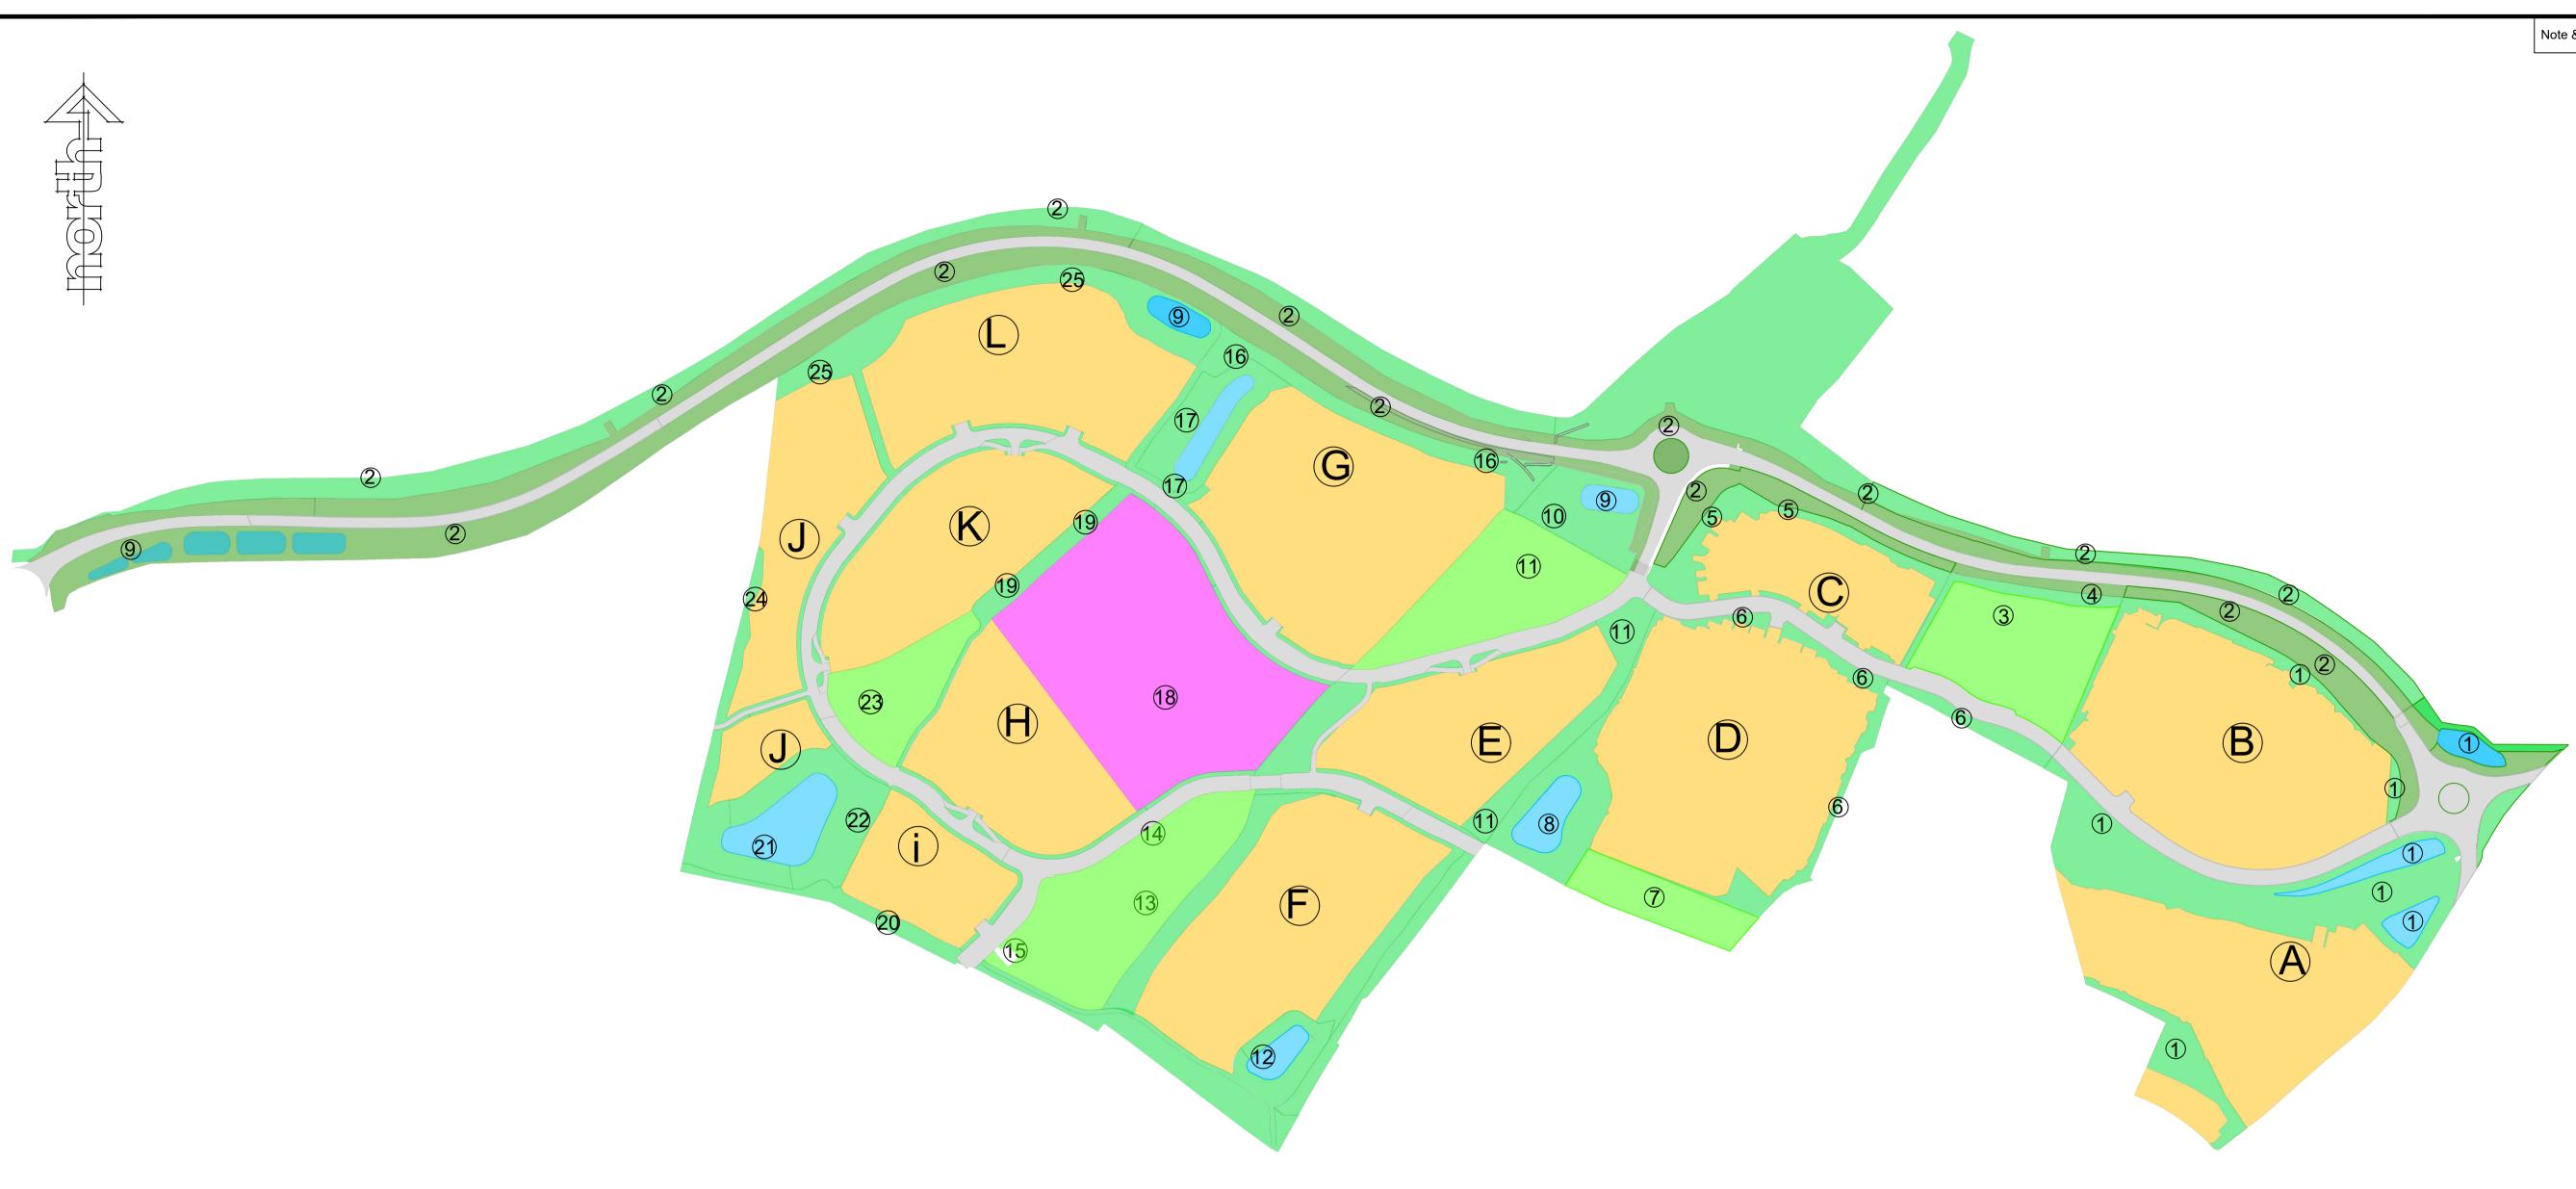

# Haverhill Phasing Plan Key Numbering (Area in

### Hectares)

1 - SUDs / POS to be delivered with Developable Area A & B, serving Developable Areas A & B as well as the Relief Road

2 - Relief Road Landscaping to be delivered as the Relief Road progresses through from East to West

3 - Sports Pitches to be delivered with Developable Area C & D. In line with 80% occupation of areas; A, B, C & D. (0.900 Hectares)

4 - Linear Park to be delivered alongside Sports Pitches (3)

5 - Landscaping to be delivered with Developable Area C

6 - Landscaping to be delivered with Developable Area D

7 - Allotments as part of the Infrastructure Application. To be delivered along with completion of Developable Area D

8 - SUDs / POS to be delivered along with Developable Areas C & D acting as the surface water drainage system for these areas

9 - SUDs feature to be delivered along with progression of Relief Road. Used for highway surface water drainage

10 - Infrastructure Landscaping to be delivered along with SUDs feature (9)

11 - POS / NEAP / Linear Park to be delivered following occupation of Developable Area E. Full NEAP Spec to be agreed with LPA at detailed design stage of Developable Area E (0.904 Hectares)

12 - SUDs feature to be delivered with Developable Areas E & F for parcel surface water drainage

13 - POS / LEAP / Community Orchard to be delivered following occupation of Developable Area F. Full LEAP Spec to be agreed with LPA at detailed design stage of Developable Area F (**1.163 Hectares**)

14 - Linear Park to be delivered alongside POS / LEAP / Community Orchard (13)

15 - Foul Water Pumping Station to be delivered alongside Developable Areas C & D. The Pumping Station will serve Developable Areas; C, D, E, F, G, H, I, J, K & L. prior to construction and operation of this pump station, a temporary pump station will be utilized for areas C & D.

16 - Infrastructure Landscaping to be delivered alongside Developable Area G

Developable Area G

17 - Linear Park & Infrastructure Landscaping to be delivered alongside

18 - School and Community Facilities. After 100<sup>th</sup> Residential Completion the County Council then has a period of 5 years to serve notice on the landowner for the transfer of the School Site (2.500 Hectares)

19 - Footpath and Landscaping to be delivered alongside Developable Area H

20 - Footpath and Landscaping to be delivered alongside Developable Areas I & J

21 - SUDs / POS to be delivered with Developable Area J acting as the surface water drainage system for this area

22 - Infrastructure Landscaping to be delivered after the construction of SUDs feature (21) and alongside Developable Areas | & J

23 - POS to be delivered with Developable Area K, spec to be agreed with the LPA at detailed design stage of developable area K (0.509 Hectares)

24 - Landscaping to be delivered with Developable Area J

25 - Infrastructure Landscaping to be delivered alongside Developable Area L

### Haverhill Phasing Plan Key Lettering (Area in Hectares)

| A- | Phase 1A ( <b>2.080</b> )    |
|----|------------------------------|
| B- | Phase 1B (2.571)             |
| C- | Phase 2A ( <b>0.902</b> )    |
| D- | Phase 2B ( <b>2.648</b> )    |
| E- | Phase 3A+LC ( <b>1.405</b> ) |
| F- | Phase 6 (2.030)              |
| G- | Phase 3B ( <b>2.409</b> )    |
| H- | Phase 5A ( <b>1.310</b> )    |
| -  | Phase 5C ( <b>0.705</b> )    |
| J- | Phase 5B ( <b>1.424</b> )    |
| K- | Phase 4B ( <b>1.548</b> )    |
| L- | Phase 4A ( <b>1.864</b> )    |