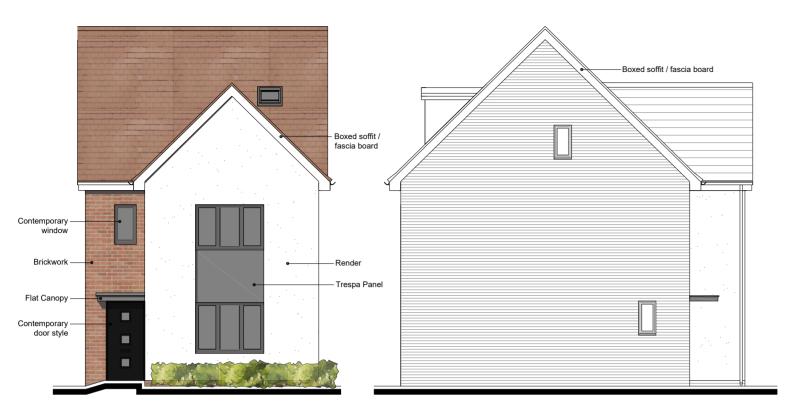

Front Elevation (AP)

Side Elevation (AP) Right

Rear Elevation (AP)

Side Elevation (AP) Left

**Plot Numbers** 

H: 53, 85, 86,127 & 128

Initials No.

© THIS DRAWING IS THE COPYRIGHT OF GRAFIK ARCHITECTURE. It shall not be in any way used or reproduced without their prior written consent. All dimensions are to be checked on site or in the workshop prior to commencing any work. Work only to figured dimensions. Any discrepancies