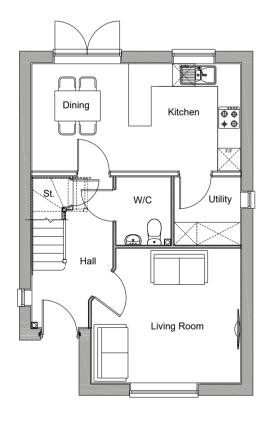

AP: 92 & 96

**Ground Floor Plan** 

Client: Persimmon Homes

Project: Haverhill Phase 2B

are to be reported to the Architect.

Greenwood Rural Green Edge Drawing: Scale: 1:100 @ A3 Status: Planning Dwg No: 20-3072-046