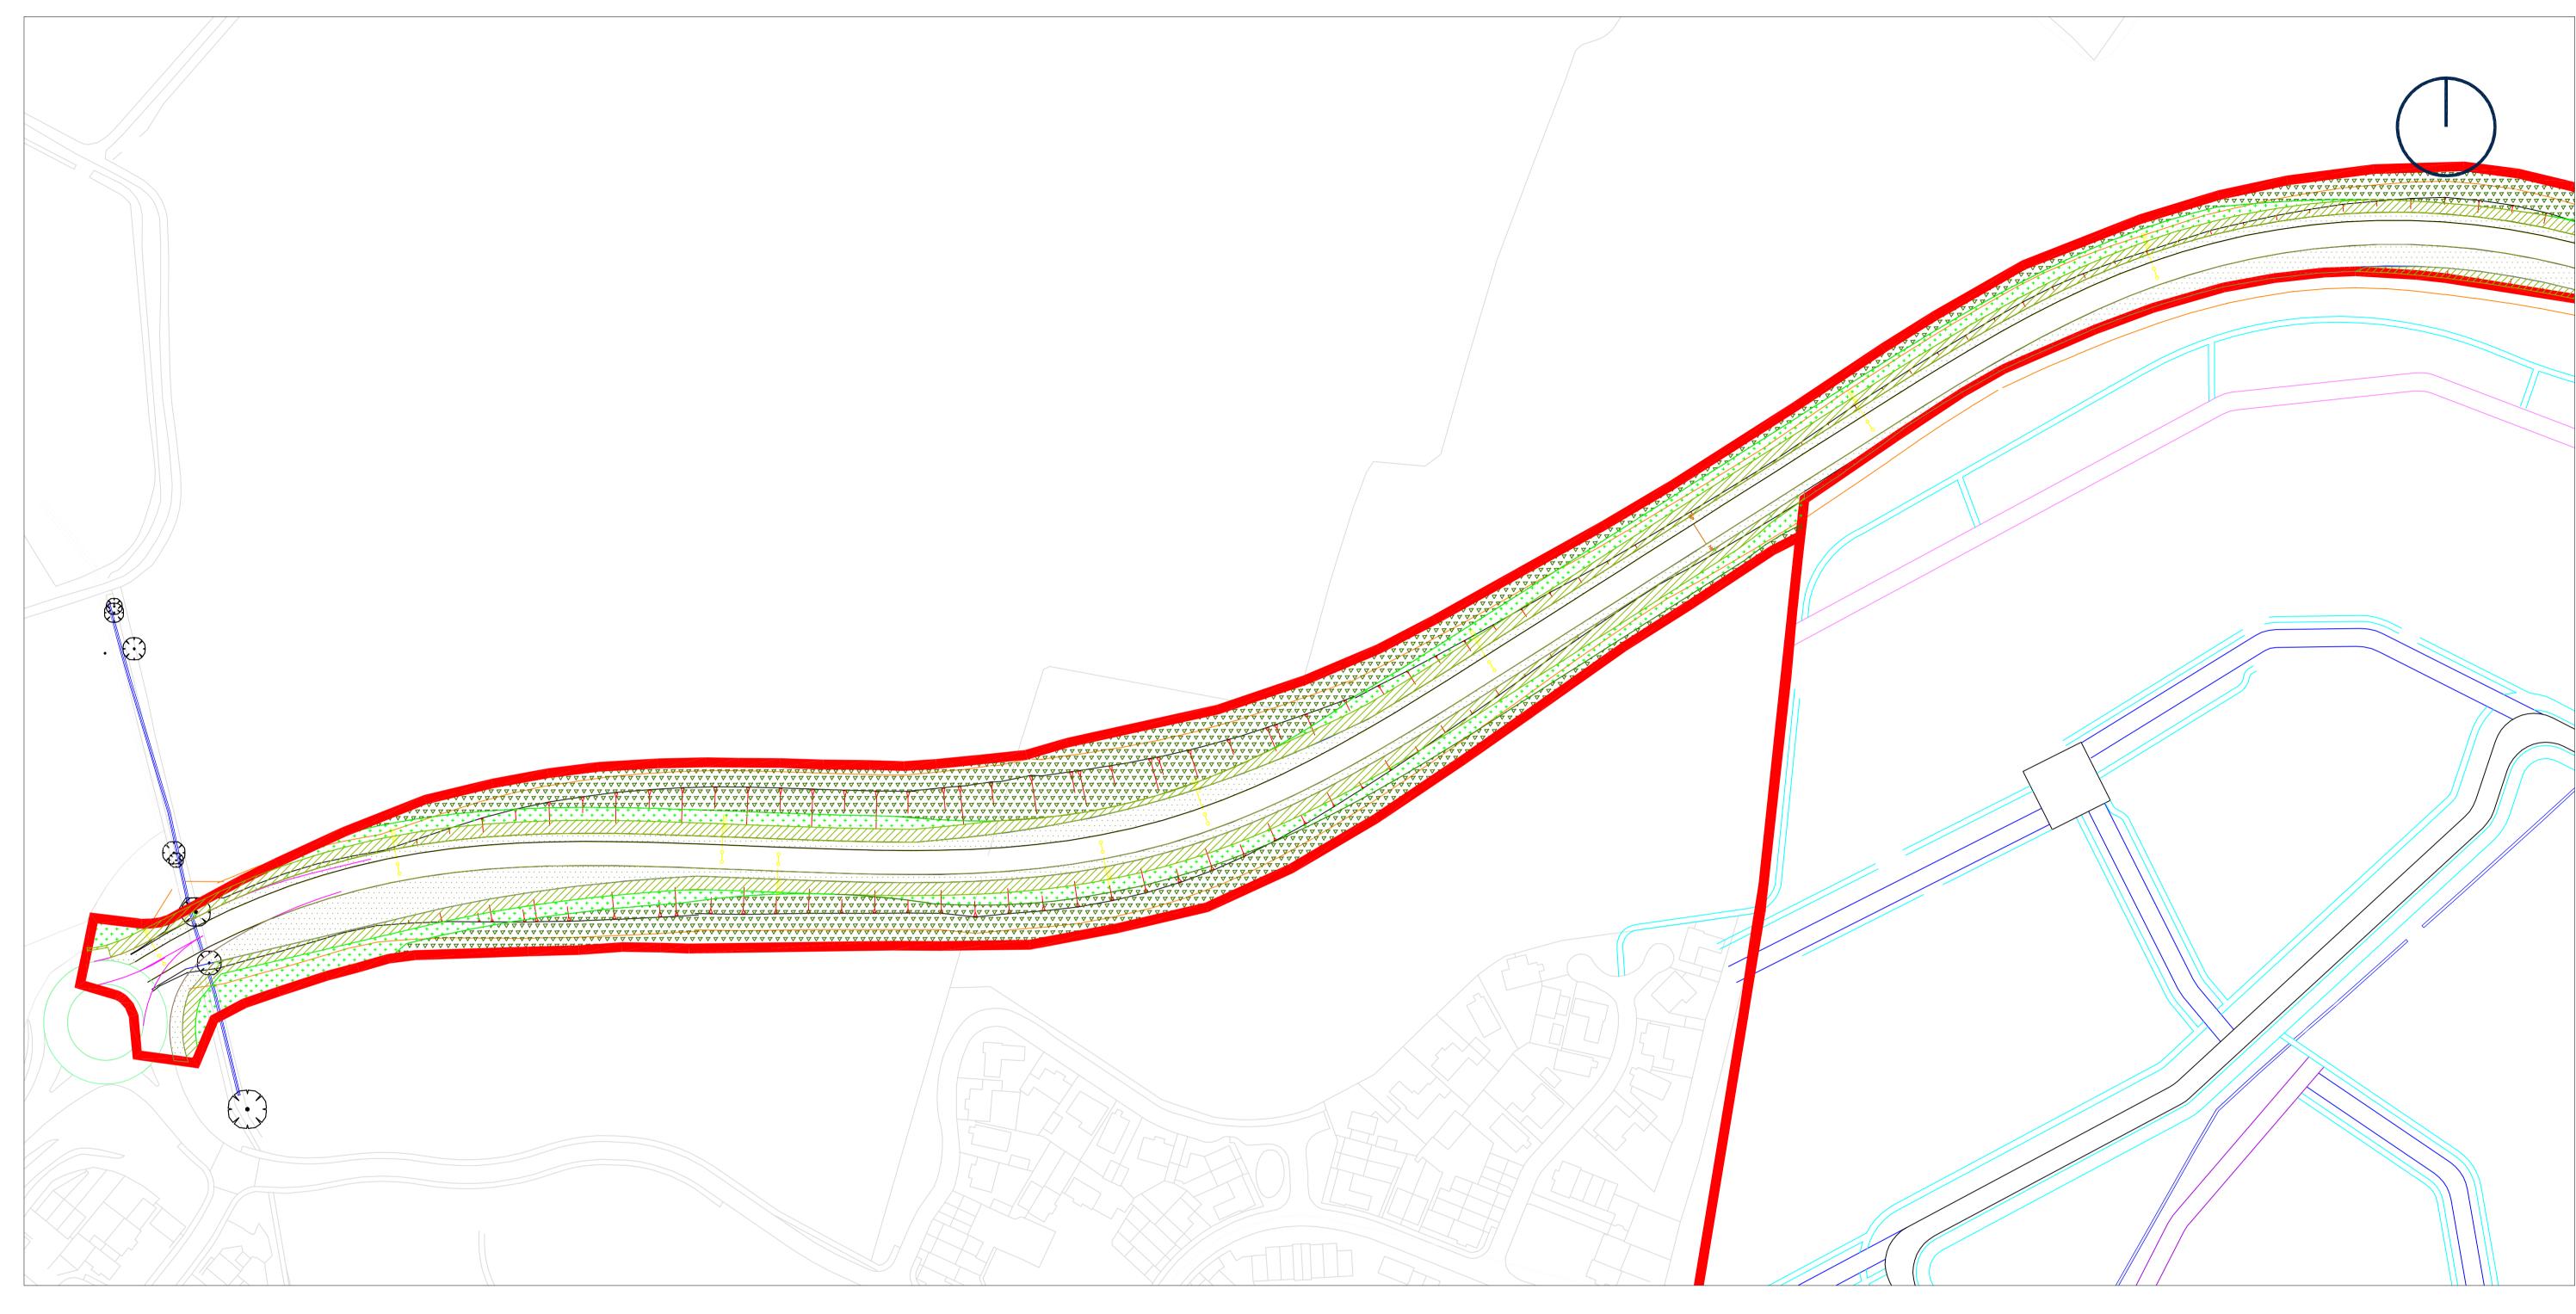

## Meadow grassland

British Seed Houses WF1: Flowering Meadow Mix

Native shrub mix

10% Cornus sanguinea 15% Corylus avellana 20% Crataegus monogyna

20% Euonymus europaeus 5% Ilex aquifolium

15% Salix caprea 15% Viburnum opulus

Woodland edge mix

10%. Sorbus aucuparia 5% Sorbus aucuparia

5% Sorbus aucuparia 10%. Prunus padus

5% Prunus padus 5%. Prunus padus 10% Malus sylvestris

5% Betula pendula 5% Acer campestre

Transplant, 40-60cm high, fitted with 90cm Acorn Shelterguard Plus, staked and mulched Transplant, 40-60cm high, fitted with 90cm Acorn Shelterguard Plus, staked and mulched Transplant, 40-60cm high, fitted with 90cm Acorn Shelterguard Plus, staked and mulched Transplant, 40-60cm high, fitted with 90cm Acorn Shelterguard Plus, staked and mulched Transplant 40-60cm high, fitted with 90cm Acorn Shelterguard Plus, staked and mulched Transplant, 40-60cm high, fitted with 90cm Acorn Shelterguard Plus, staked and mulched Transplant, 40-60cm high, fitted with 90cm Acorn Shelterguard Plus, staked and mulched

Transplant, 60-80cm high, fitted with 90cm Acorn Shelterguard Plus, staked and mulched Standard, 8-10cm girth, 250mm height, 100cm clear stem, root balled

Extra-heavy standard, 16-18cm girth, 450cm height, 200cm clear stem, root balled Transplant, 60-80cm high, fitted with 90cm Acorn Shelterguard Plus, staked and mulched Standard, 8-10cm girth, 250cm height, 100cm clear stem, root balled

Extra-heavy standard, 16-18cm girth, 450cm height, 200cm clear stem, root balled Transplant, 60-80cm high, fitted with 90cm Acorn Shelterguard Plus, staked and mulched Transplant, 60-80cm high, fitted with 90cm Acorn Shelterguard Plus, staked and mulched

Transplant, 60-80cm high, fitted with 90cm Acorn Shelterguard Plus, staked and mulched

15% Tilia cordata 25% Tilia cordata

10% Quercus robur 15% Quercus robur 25% Quercus robur

10% Tilia cordata

Specimen tree Quercus robur

## Tree mix

Extra-heavy standard, 16-18cm girth, 450cm height, 200cm clear stem, root balled Standard, 8-10cm girth, 250cm height, 100cm clear stem, root balled Transplant, 60-80cm high, fitted with 90cm Acorn Shelterguard Plus, staked and mulched Extra-heavy standard, 16-18cm girth, 450cm height, 200cm clear stem, root balled Standard, 8-10cm girth, 250cm height, 100cm clear stem, root balled Transplant, 60-80cm high, fitted with 90cm Acorn Shelterguard Plus, staked and mulched

Extra-heavy standard, 16-18cm girth, 450cm height, 200cm clear stem, root balled