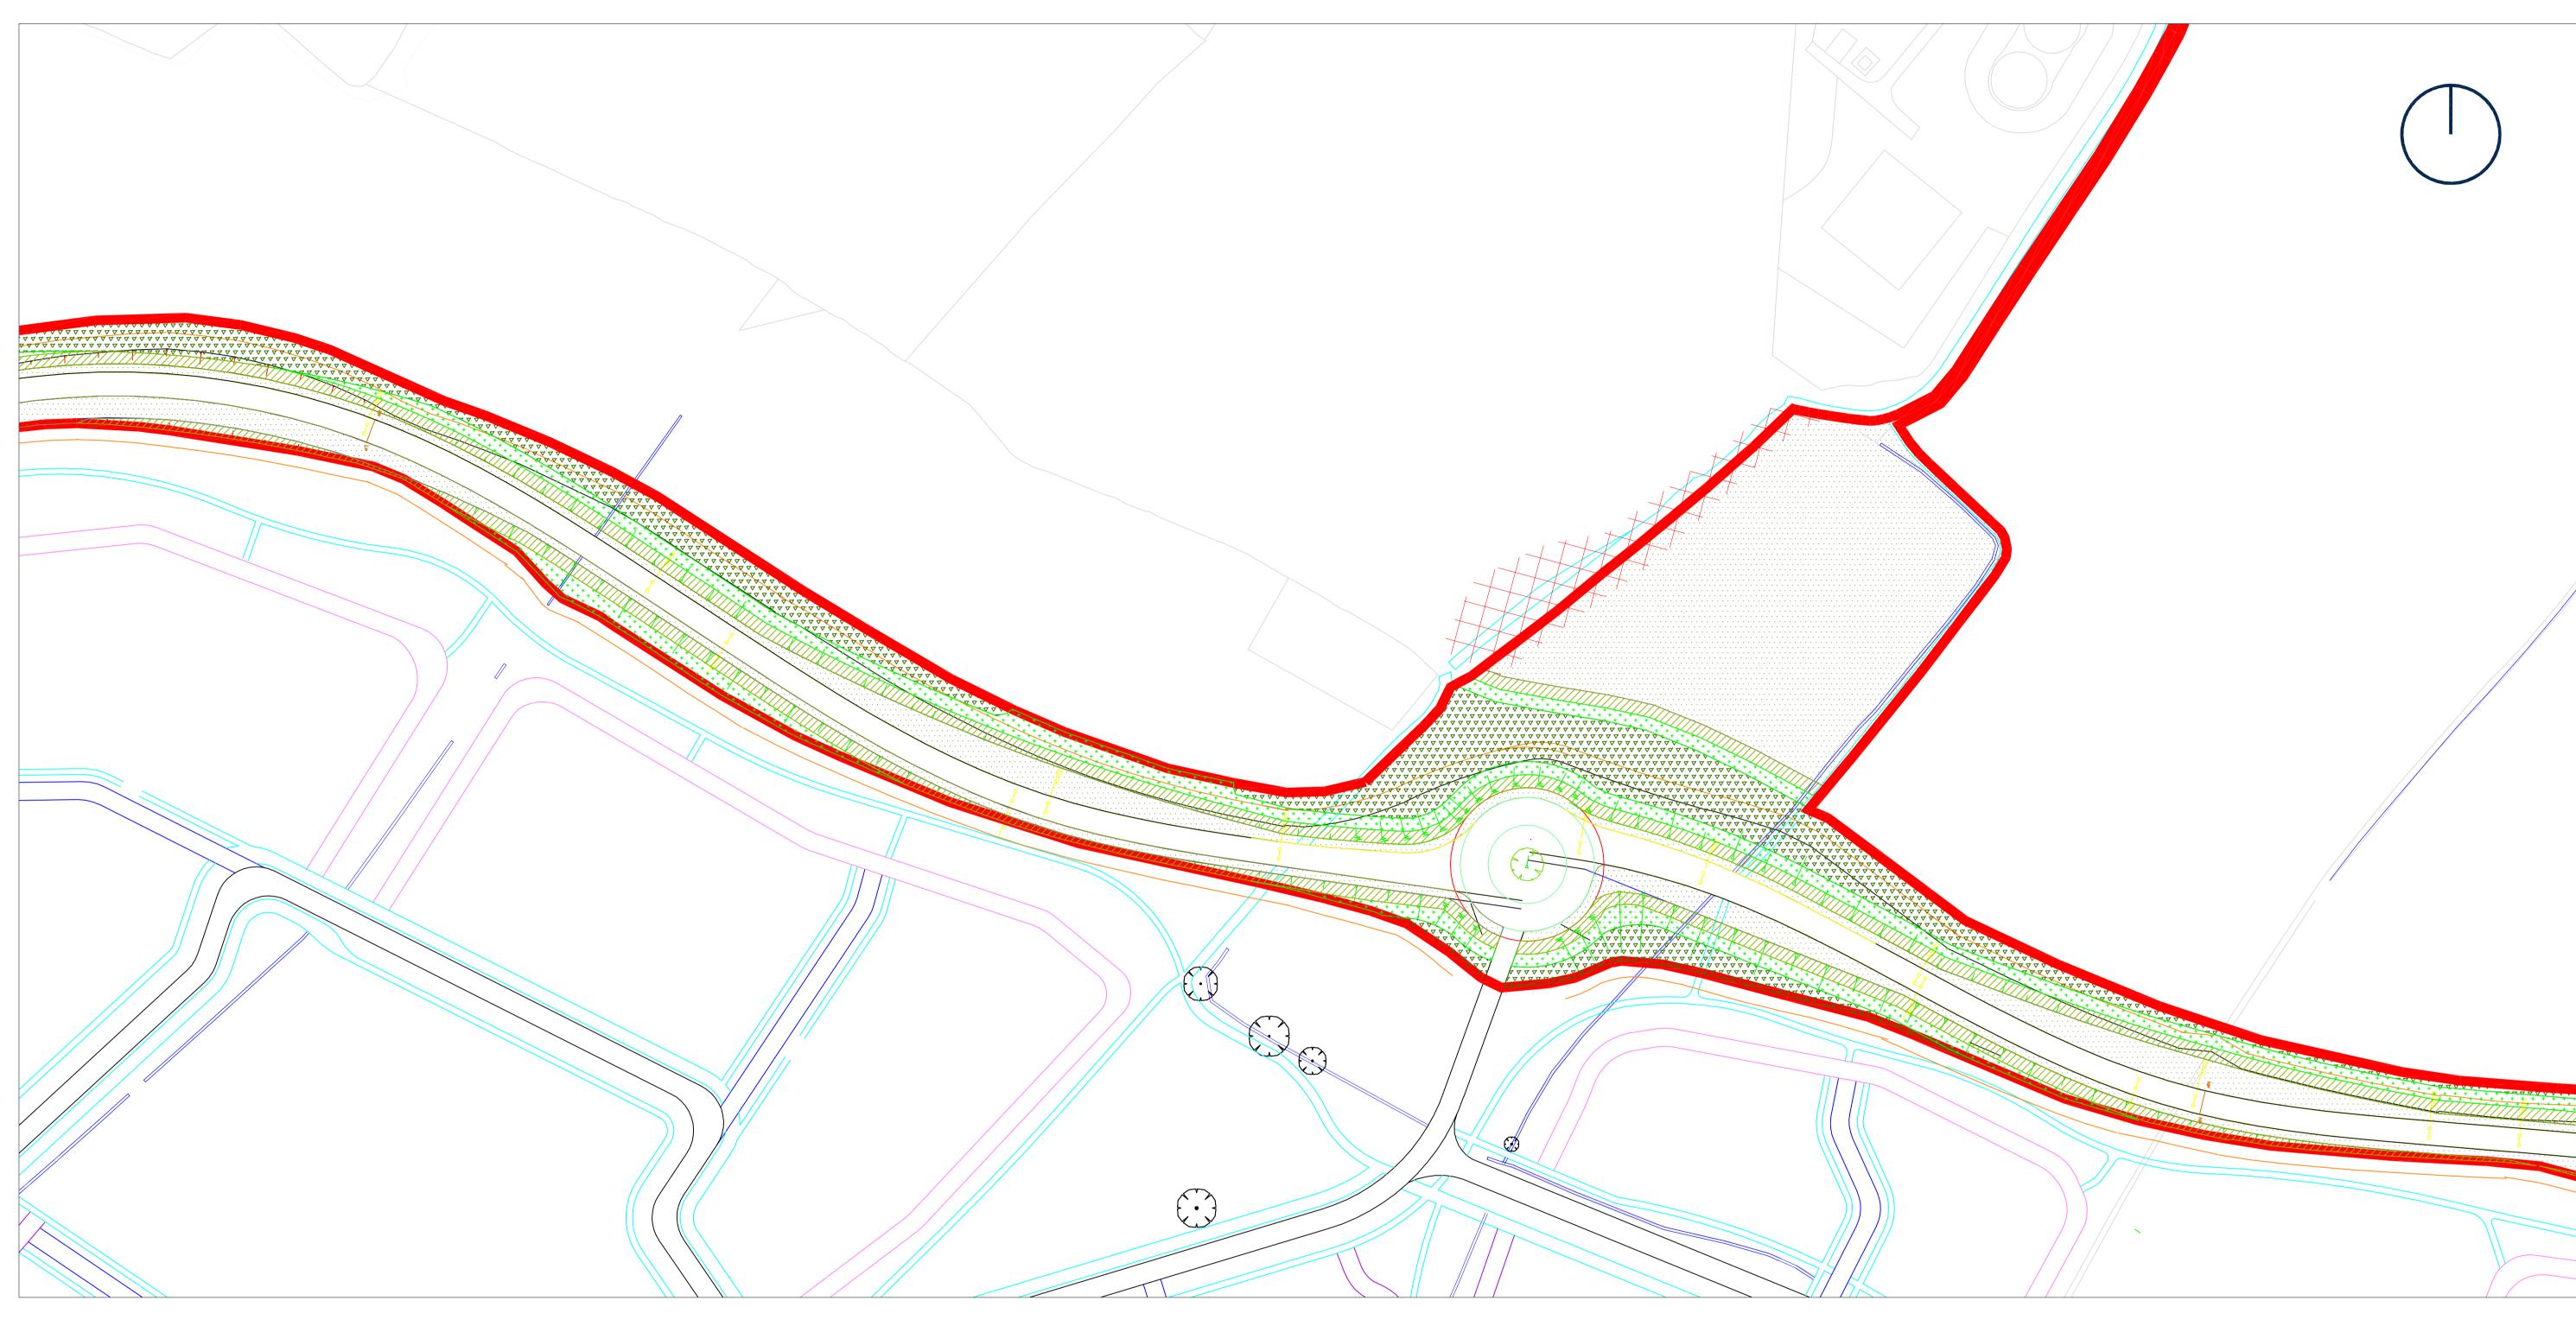

## Meadow grassland

British Seed Houses WF1: Flowering Meadow Mix

Native shrub mix

10% Cornus sanguinea 15% Corylus avellana 20% Crataegus monogyna 20% Euonymus europaeus

5% Ilex aquifolium 15% Salix caprea 15% Viburnum opulus

Woodland edge mix

10%. Sorbus aucuparia

5% Sorbus aucuparia

5% Sorbus aucuparia 10%. Prunus padus

5%. Prunus padus

5% Prunus padus

10% Malus sylvestris 5% Betula pendula

5% Acer campestre

Transplant, 40-60cm high, fitted with 90cm Acorn Shelterguard Plus, staked and mulched Transplant, 40-60cm high, fitted with 90cm Acorn Shelterguard Plus, staked and mulched Transplant, 40-60cm high, fitted with 90cm Acorn Shelterguard Plus, staked and mulched Transplant, 40-60cm high, fitted with 90cm Acorn Shelterguard Plus, staked and mulched Transplant 40-60cm high, fitted with 90cm Acorn Shelterguard Plus, staked and mulched Transplant, 40-60cm high, fitted with 90cm Acorn Shelterguard Plus, staked and mulched Transplant, 40-60cm high, fitted with 90cm Acorn Shelterguard Plus, staked and mulched

Transplant, 60-80cm high, fitted with 90cm Acorn Shelterguard Plus, staked and mulched Standard, 8-10cm girth, 250mm height, 100cm clear stem, root balled

Extra-heavy standard, 16-18cm girth, 450cm height, 200cm clear stem, root balled Transplant, 60-80cm high, fitted with 90cm Acorn Shelterguard Plus, staked and mulched Standard, 8-10cm girth, 250cm height, 100cm clear stem, root balled

Transplant, 60-80cm high, fitted with 90cm Acorn Shelterguard Plus, staked and mulched

Extra-heavy standard, 16-18cm girth, 450cm height, 200cm clear stem, root balled Transplant, 60-80cm high, fitted with 90cm Acorn Shelterguard Plus, staked and mulched Transplant, 60-80cm high, fitted with 90cm Acorn Shelterguard Plus, staked and mulched 10% Tilia cordata

15% Tilia cordata 25% Tilia cordata 10% Quercus robur 15% Quercus robur 25% Quercus robur

Extra-heavy standard, 16-18cm girth, 450cm height, 200cm clear stem, root balled Standard, 8-10cm girth, 250cm height, 100cm clear stem, root balled Transplant, 60-80cm high, fitted with 90cm Acorn Shelterguard Plus, staked and mulched Extra-heavy standard, 16-18cm girth, 450cm height, 200cm clear stem, root balled Standard, 8-10cm girth, 250cm height, 100cm clear stem, root balled

Specimen tree

Quercus robur

Transplant, 60-80cm high, fitted with 90cm Acorn Shelterguard Plus, staked and mulched

Extra-heavy standard, 16-18cm girth, 450cm height, 200cm clear stem, root balled

BIDWELLS