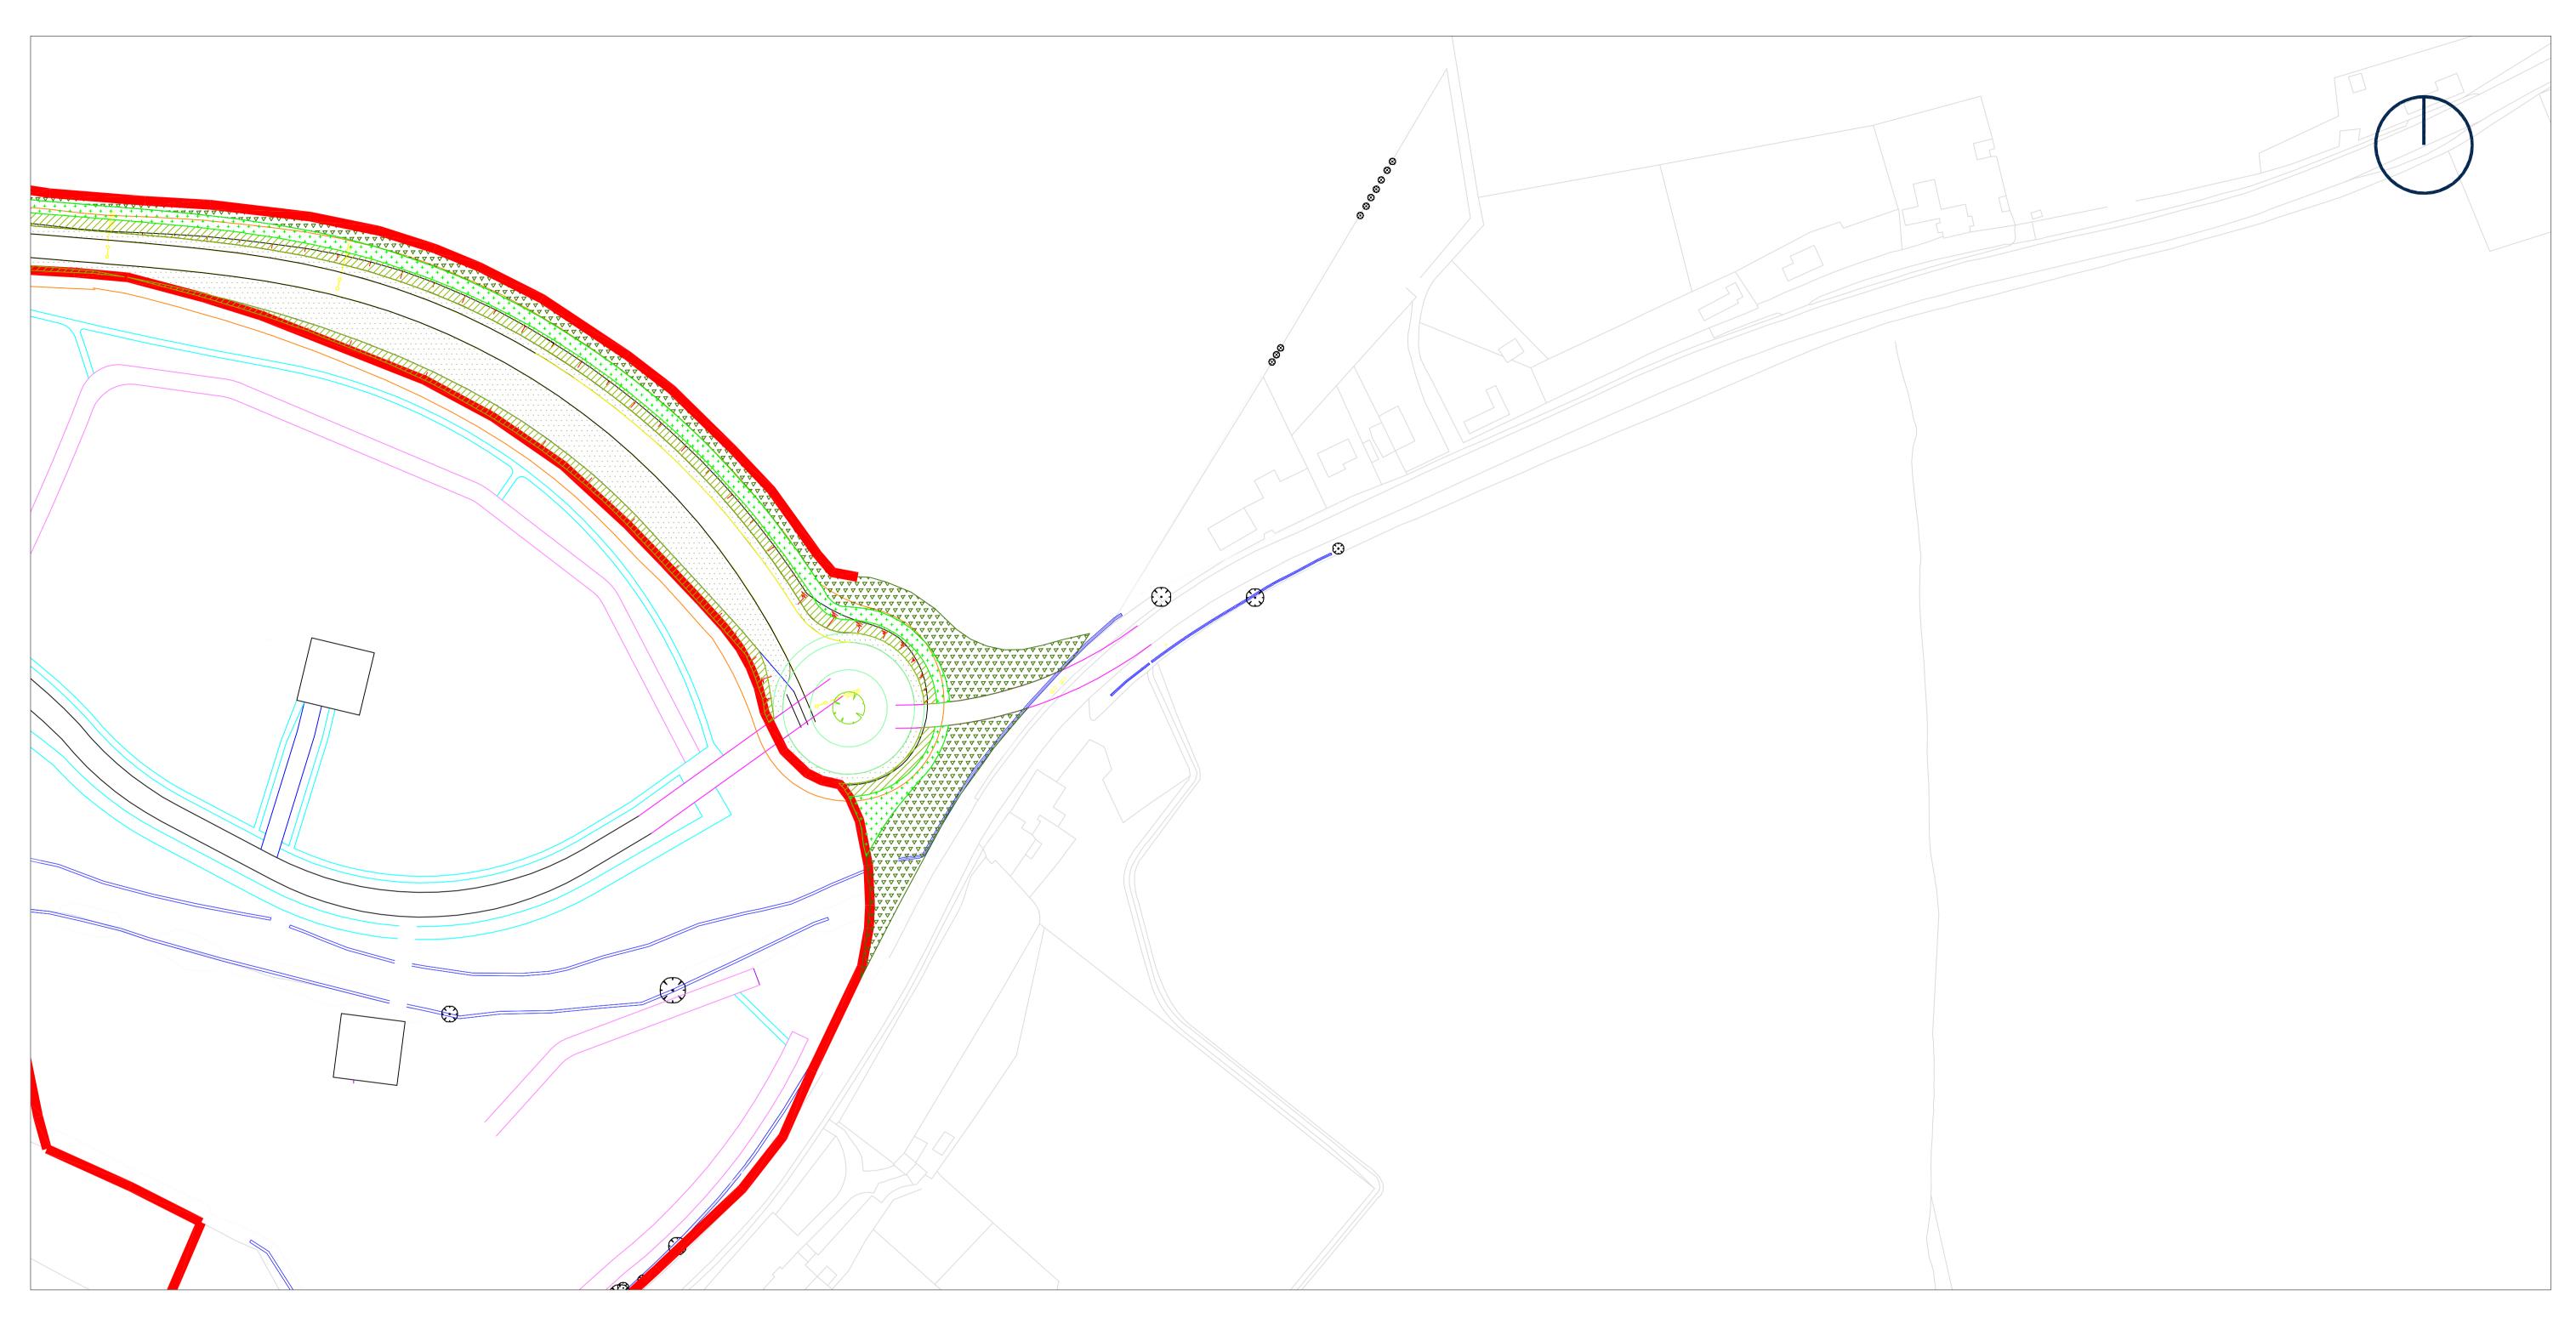

Meadow grassland

British Seed Houses WF1: Flowering Meadow Mix

10% Cornus sanguinea 15% Corylus avellana 20% Crataegus monogyna 20% Euonymus europaeus 5% Ilex aquifolium 15% Salix caprea 15% Viburnum opulus

Woodland edge mix

- 10%. Sorbus aucuparia
- 5% Sorbus aucuparia
- 5% Sorbus aucuparia 10%. Prunus padus
- 5% Prunus padus
- 5%. Prunus padus
- 10% Malus sylvestris 5% Betula pendula
- 5% Acer campestre