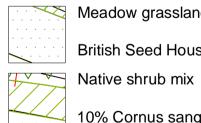

## Tree mix

Specimen tree

Quercus robur

Extra-heavy standard, 16-18cm girth, 450cm height, 200cm clear stem, root balled Standard, 8-10cm girth, 250cm height, 100cm clear stem, root balled Transplant, 60-80cm high, fitted with 90cm Acorn Shelterguard Plus, staked and mulched Extra-heavy standard, 16-18cm girth, 450cm height, 200cm clear stem, root balled Standard, 8-10cm girth, 250cm height, 100cm clear stem, root balled Transplant, 60-80cm high, fitted with 90cm Acorn Shelterguard Plus, staked and mulched