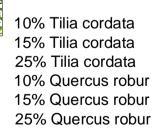

## **North West Haverhill Relief Road Planting Scheme**

**Client** NW Haverhill Landowners October 2009 Date

Drawing no. SW5100002-53 Revision

Drawn by CC Checked by LBL Scale 1:1000 @ A1 OS Licence number 100020449

16 Upper King **Street Norwich** NR3 1HA 01603 763939 www.bidwells.co.uk