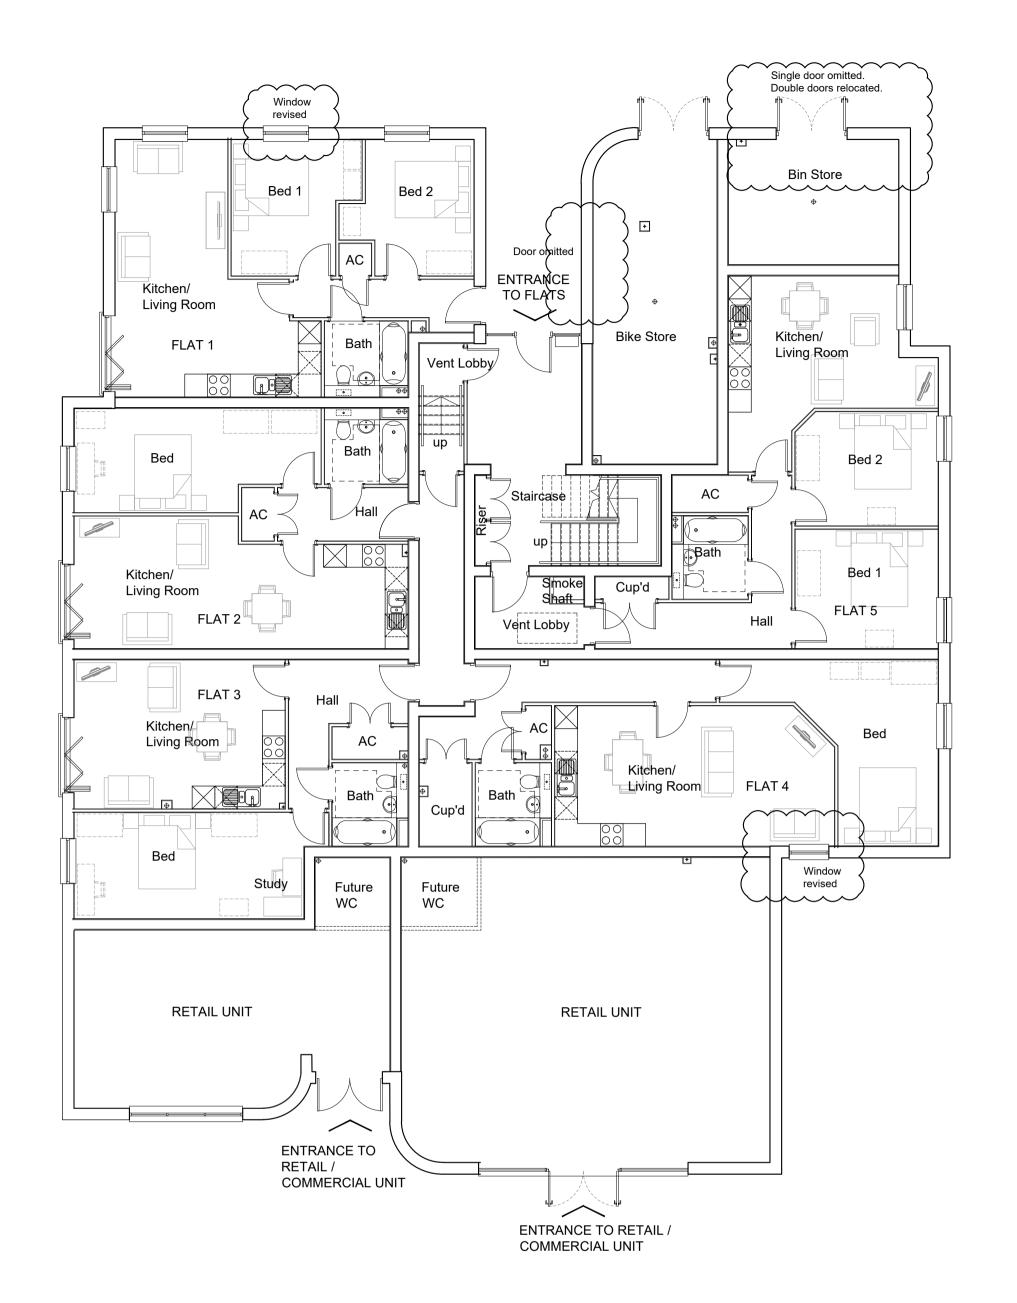

Ground Floor Plan

Second Floor Plan

Unit A Homefield Rd Haverhill Suffolk CB9 8QP tel: 01440 760090 email: infor@radford-group.co.uk www.radford-group.co.uk

KEY PLAN

| CLIE | :NI    |       |
|------|--------|-------|
| R    | adford | Homes |

The Vixen, Millfields Way Haverhill, Suffolk CB9 0JB

Proposed Floor Plans

|             | PRELIMINARY |      |             |
|-------------|-------------|------|-------------|
| SCALE 1:100 | PAPER A1    | DATE | August 2017 |
| DWG NO      | REV         |      |             |
| RH101_SW    |             | 00   |             |