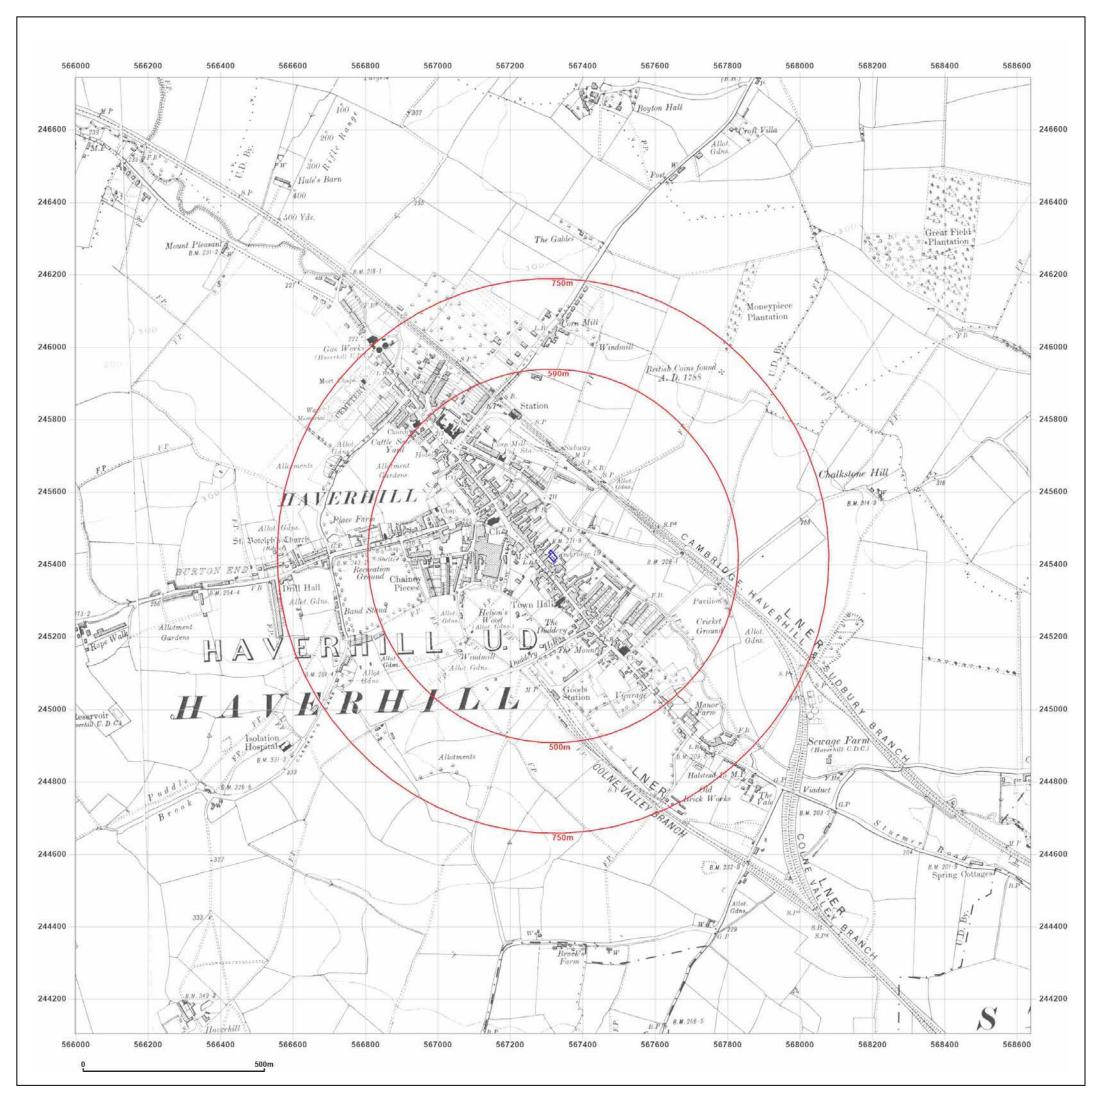

# Site Details:

| Client Ref:<br>Report Ref:<br>Grid Ref: | 3468_Rahimi<br>GS-9327702<br>567317, 245424 |     |
|-----------------------------------------|---------------------------------------------|-----|
| Map Name:                               | County Series                               | Ν   |
| Map date:                               | 1919-1924                                   |     |
| Scale:                                  | 1:10,560                                    | W E |
| Printed at:                             | 1:10,560                                    | S   |
|                                         |                                             |     |