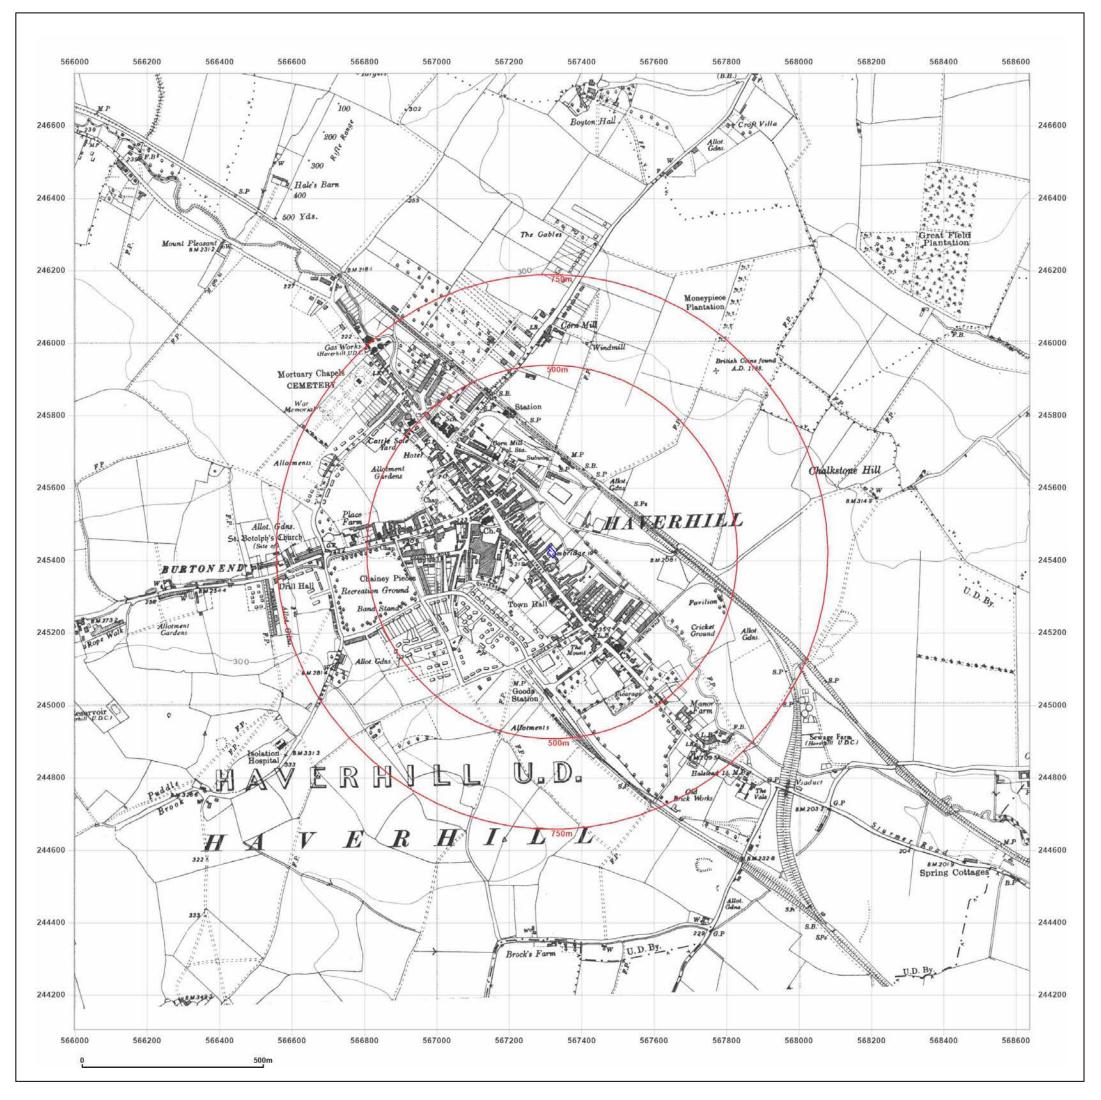

Production date: 31 January 2023

Empire Yard, Land at Rear of -BOOTS OPTICIANS LTD, 41, HIGH STREET, HAVERHILL, CB9 8AH

| Client Ref:<br>Report Ref:<br>Grid Ref: | 3468_Rahimi<br>GS-9327702<br>567317, 245424 |       |
|-----------------------------------------|---------------------------------------------|-------|
| Map Name:                               | Provisional                                 | Ν     |
| Map date:                               | 1959-1960                                   | W E   |
| Scale:                                  | 1:10,560                                    | Ϋ́Υ Ι |
| Printed at:                             | 1:10,560                                    | S     |
|                                         | Surveyed N/A<br>Revised 1959                |       |