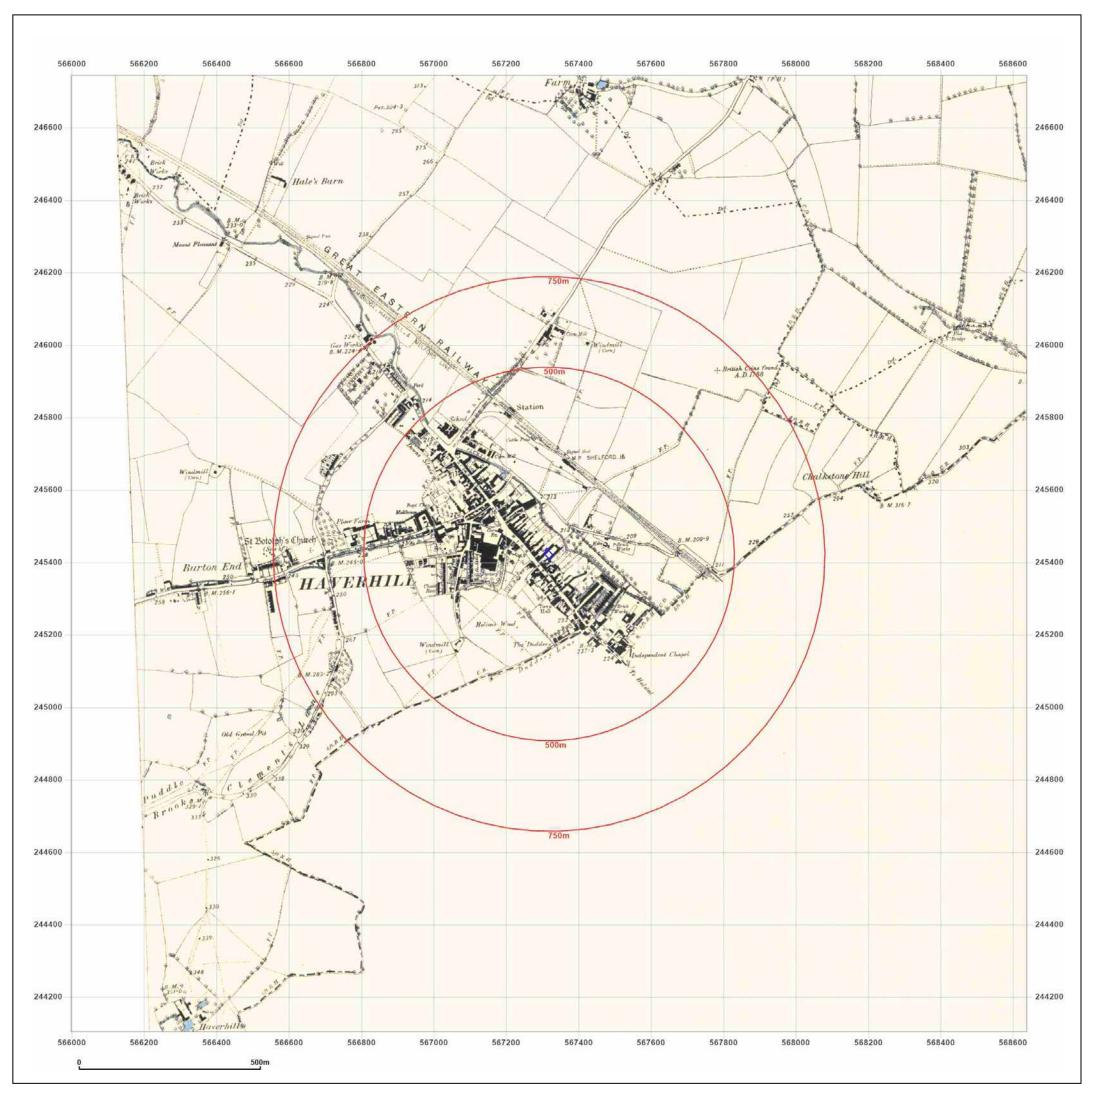

| Client Ref:<br>Report Ref:<br>Grid Ref: | 3468_Rahimi<br>GS-9327702<br>567317, 245424 |   |
|-----------------------------------------|---------------------------------------------|---|
| Map Name:                               | County Series                               | Ν |
| Map date:                               | 1885                                        |   |
| Scale:                                  | 1:10,560                                    |   |
| Printed at:                             | 1:10,560                                    | S |
|                                         |                                             |   |