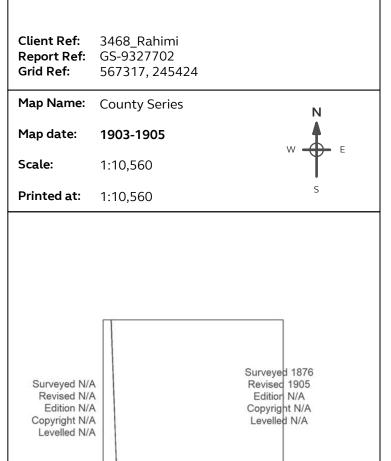

| Client Ref:<br>Report Ref:<br>Grid Ref: | 3468_Rahimi<br>GS-9327702<br>567317, 245424 |     |
|-----------------------------------------|---------------------------------------------|-----|
| Map Name:                               | County Series                               | Ν   |
| Map date:                               | 1899                                        |     |
| Scale:                                  | 1:10,560                                    | Ψ Τ |
| Printed at:                             | 1:10,560                                    | S   |
|                                         |                                             |     |

Produced by Groundsure Insights T: 08444 159000 E: info@groundsure.com W: www.groundsure.com

© Crown copyright and database rights 2018 Ordnance Survey 100035207

Production date: 31 January 2023

Empire Yard, Land at Rear of -BOOTS OPTICIANS LTD, 41, HIGH STREET, HAVERHILL, CB9 8AH