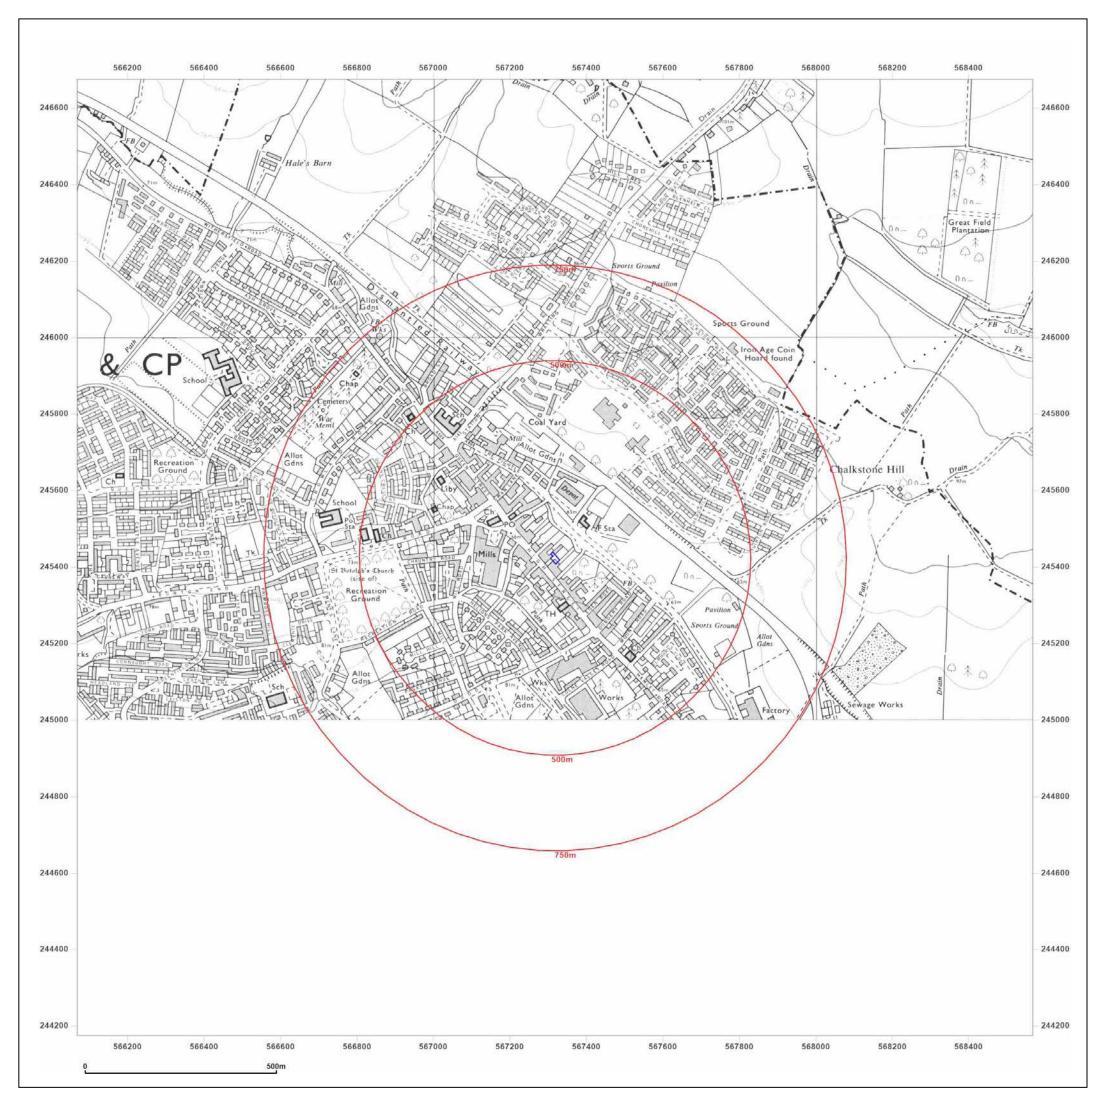

Production date: 31 January 2023

Empire Yard, Land at Rear of -BOOTS OPTICIANS LTD, 41, HIGH STREET, HAVERHILL, CB9 8AH

| Client Ref:<br>Report Ref:<br>Grid Ref: | 3468_Rahimi<br>GS-9327702<br>567317, 245424 |       |
|-----------------------------------------|---------------------------------------------|-------|
| Map Name:                               | Provisional                                 | Ν     |
| Map date:                               | 1959-1960                                   | W E   |
| Scale:                                  | 1:10,560                                    | Ϋ́Υ Ι |
| Printed at:                             | 1:10,560                                    | S     |
|                                         | Surveyed N/A<br>Revised 1959                |       |