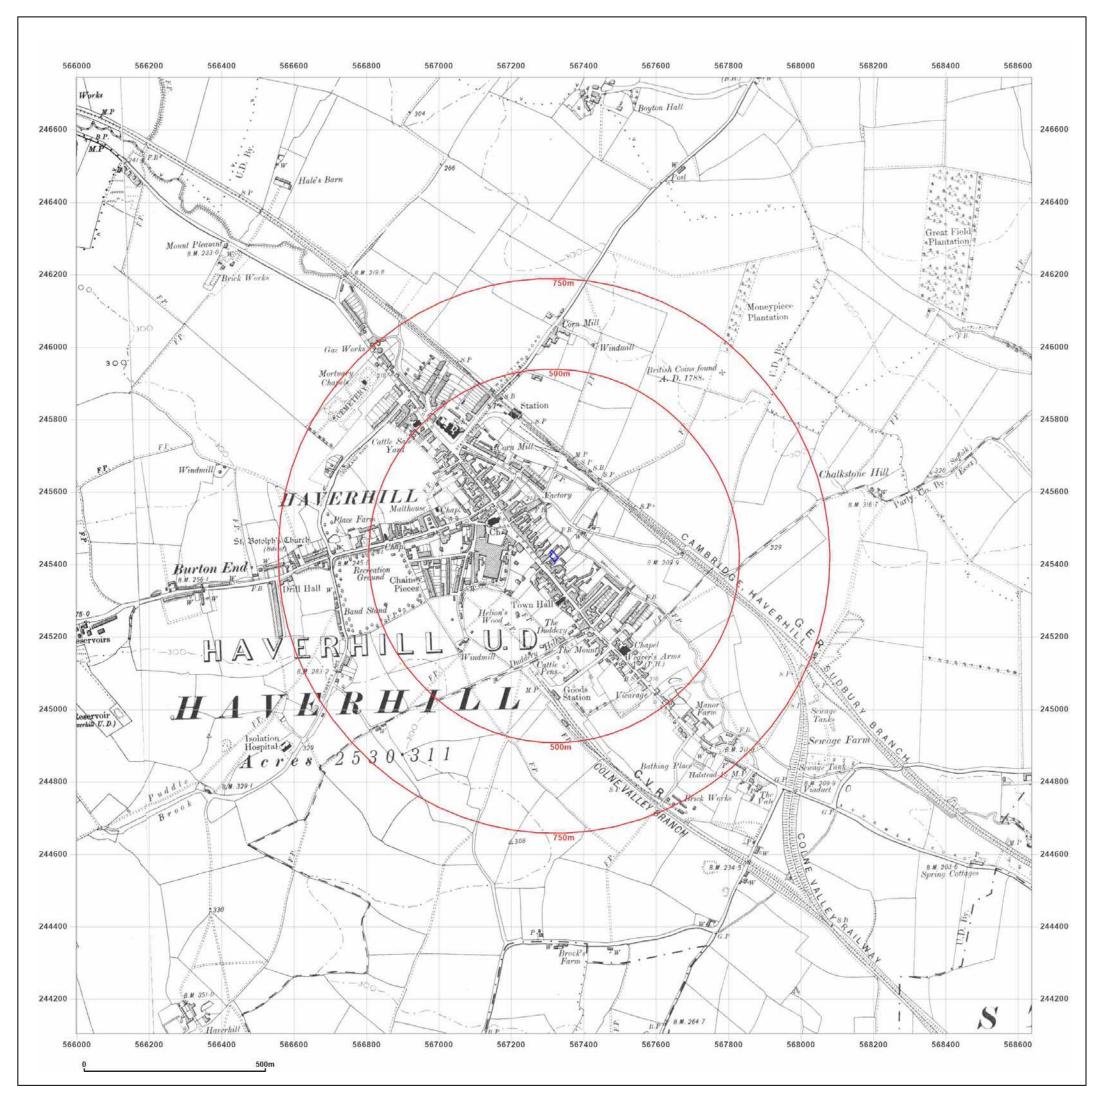

| Client Ref:<br>Report Ref:<br>Grid Ref: | 3468_Rahimi<br>GS-9327702<br>567317, 245424 |     |
|-----------------------------------------|---------------------------------------------|-----|
| Map Name:                               | County Series                               | Ν   |
| Map date:                               | 1896                                        |     |
| Scale:                                  | 1:10,560                                    | Ψ L |
| Printed at:                             | 1:10,560                                    | S   |
|                                         |                                             |     |

Produced by Groundsure Insights T: 08444 159000 E: info@groundsure.com W: www.groundsure.com

© Crown copyright and database rights 2018 Ordnance Survey 100035207

Production date: 31 January 2023

Empire Yard, Land at Rear of -BOOTS OPTICIANS LTD, 41, HIGH STREET, HAVERHILL, CB9 8AH