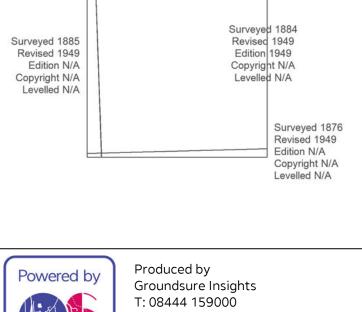

© Crown copyright and database rights 2018 Ordnance Survey 100035207

Production date: 31 January 2023

| Client Ref:<br>Report Ref:<br>Grid Ref: | 3468_Rahimi<br>GS-9327702<br>567317, 245424 |       |
|-----------------------------------------|---------------------------------------------|-------|
| Map Name:                               | County Series                               | Ν     |
| Map date:                               | 1951                                        | W F   |
| Scale:                                  | 1:10,560                                    | ₩ T Ĕ |
| Printed at:                             | 1:10,560                                    | S     |
|                                         |                                             |       |

Surveyed 1885 Revised 1949 Edition 1951 Copyright N/A Levelled 1920

Produced by Groundsure Insights T: 08444 159000 E: info@groundsure.com W: www.groundsure.com

© Crown copyright and database rights 2018 Ordnance Survey 100035207