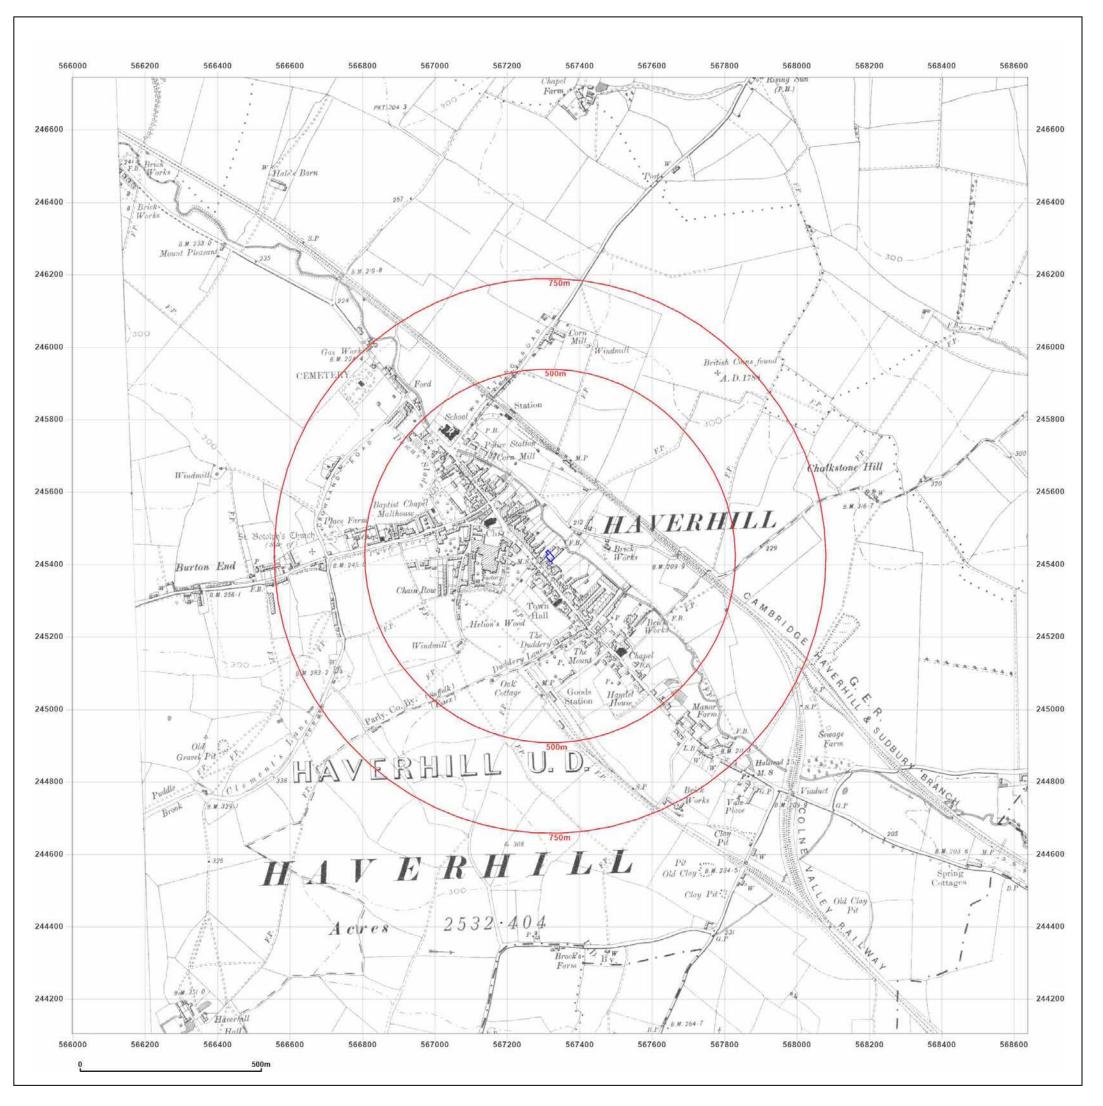

| Client Ref:<br>Report Ref:<br>Grid Ref: | 3468_Rahimi<br>GS-9327702<br>567317, 245424 |   |
|-----------------------------------------|---------------------------------------------|---|
| Map Name:                               | County Series                               | Ν |
| Map date:                               | 1885                                        |   |
| Scale:                                  | 1:10,560                                    |   |
| Printed at:                             | 1:10,560                                    | S |
|                                         |                                             |   |