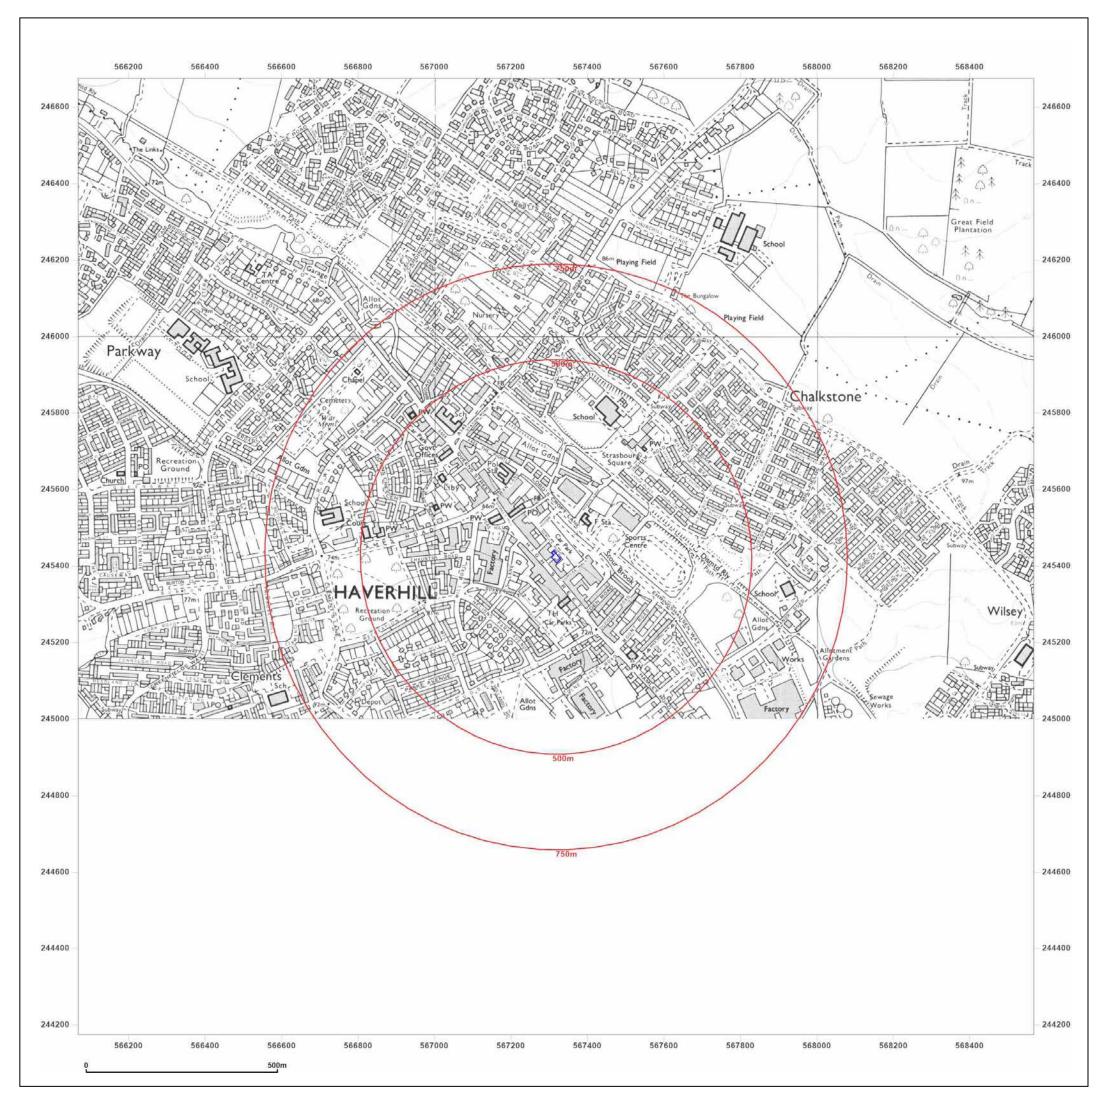

© Crown copyright and database rights 2018 Ordnance Survey 100035207

Production date: 31 January 2023

Empire Yard, Land at Rear of -BOOTS OPTICIANS LTD, 41, HIGH STREET, HAVERHILL, CB9 8AH

| Client Ref: | 3468_Rahimi    |
|-------------|----------------|
| Report Ref: | GS-9327702     |
| Grid Ref:   | 567317, 245424 |
| Map Name:   | National Grid  |

| Мар | date: | 1991 |
|-----|-------|------|
|-----|-------|------|

Scale: 1:10,000

Printed at: 1:10,000

Produced by Groundsure Insights T: 08444 159000 E: info@groundsure.com W: www.groundsure.com

© Crown copyright and database rights 2018 Ordnance Survey 100035207