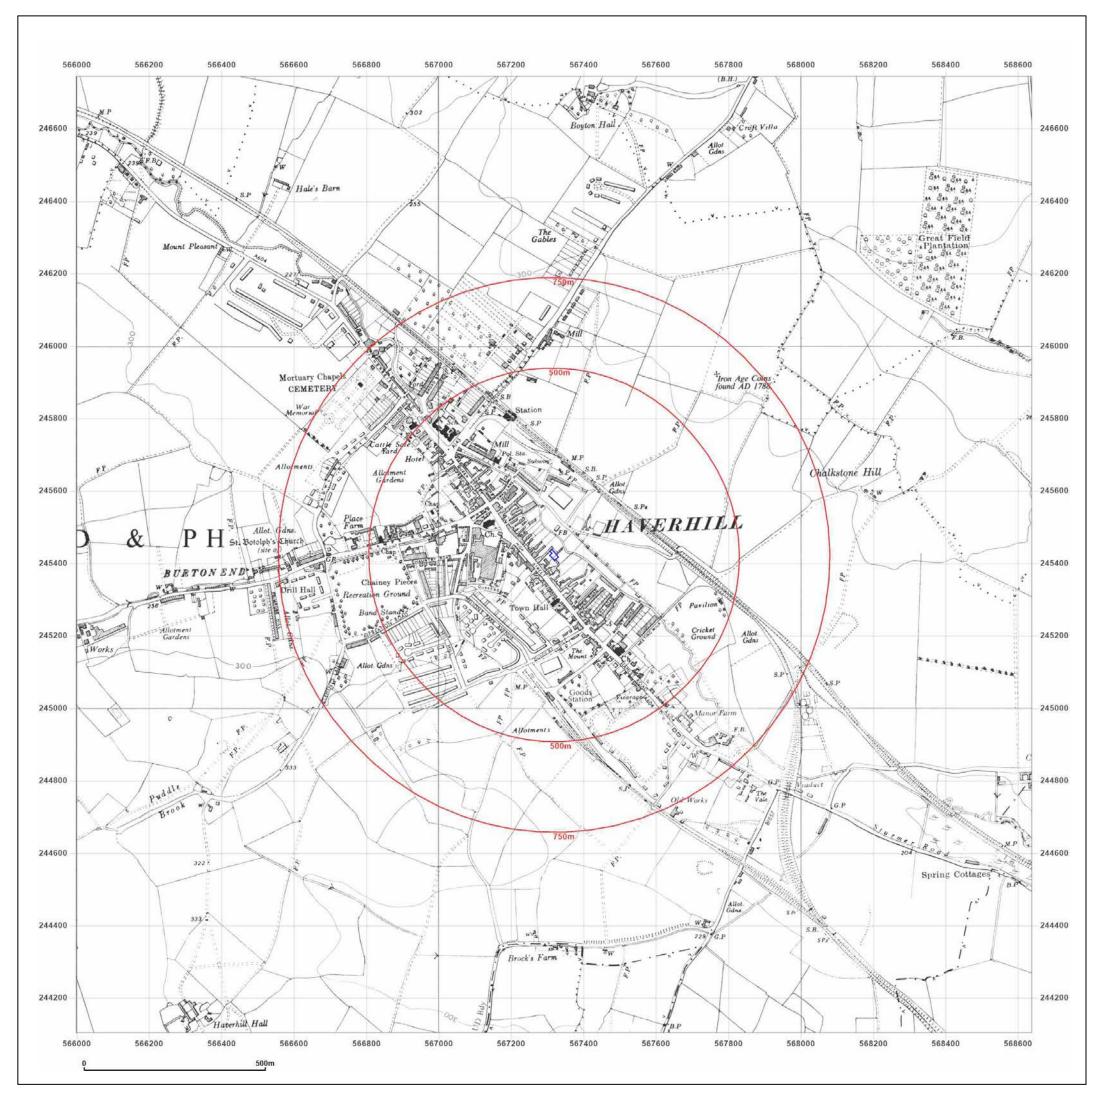

Production date: 31 January 2023

Empire Yard, Land at Rear of -BOOTS OPTICIANS LTD, 41, HIGH STREET, HAVERHILL, CB9 8AH

| Client Ref:<br>Report Ref:<br>Grid Ref: | 3468_Rahimi<br>GS-9327702<br>567317, 245424 |       |
|-----------------------------------------|---------------------------------------------|-------|
| Map Name:                               | Provisional                                 | Ν     |
| Map date:                               | 1959-1960                                   | W E   |
| Scale:                                  | 1:10,560                                    | Ϋ́Υ Ι |
| Printed at:                             | 1:10,560                                    | S     |
|                                         | Surveyed N/A<br>Revised 1959                |       |