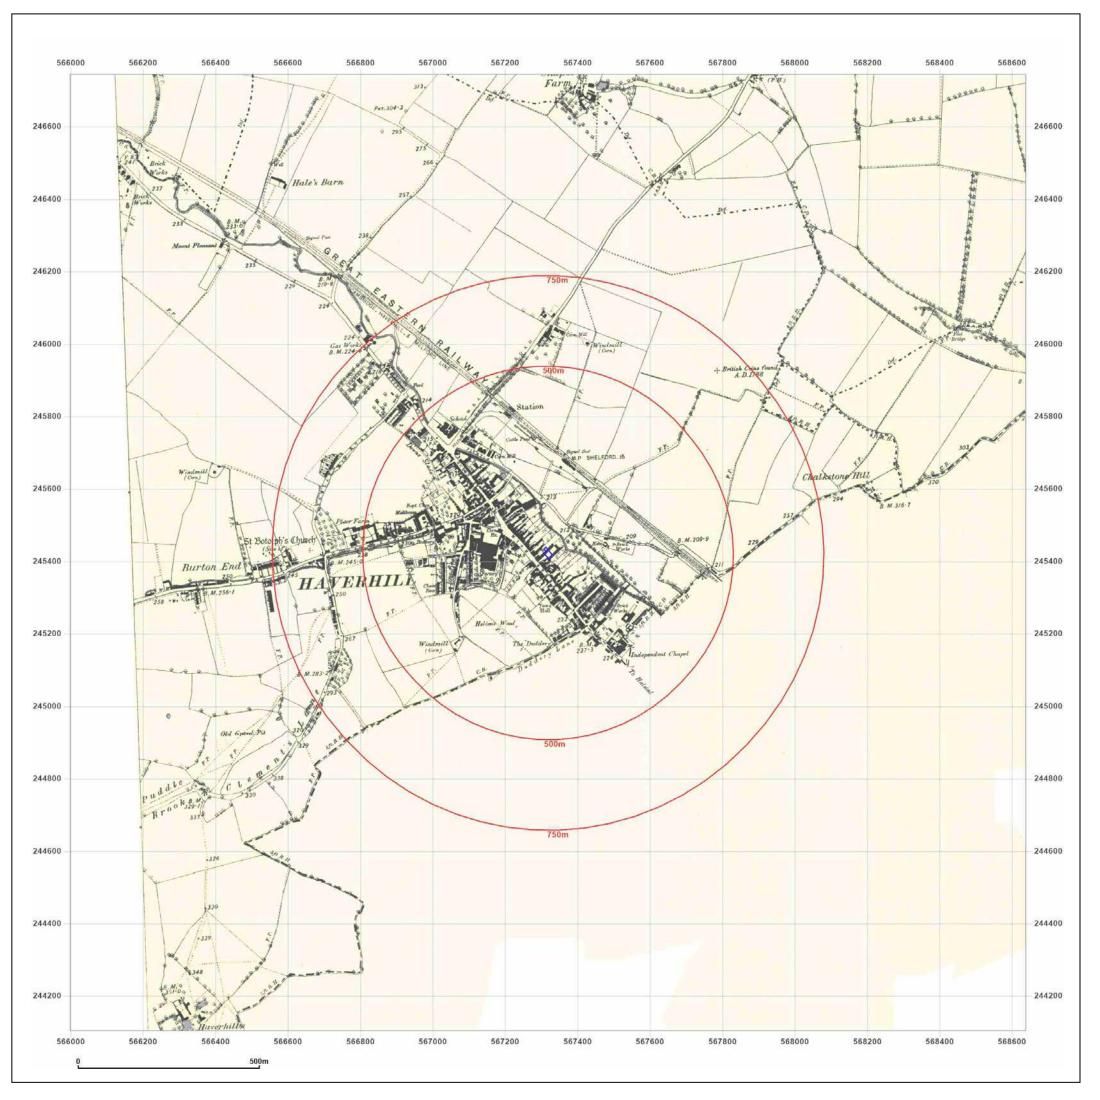

| Client Ref:<br>Report Ref:<br>Grid Ref: | 3468_Rahimi<br>GS-9327702<br>567317, 245424 |     |
|-----------------------------------------|---------------------------------------------|-----|
| Map Name:                               | County Series                               | Ν   |
| Map date:                               | 1888                                        | W F |
| Scale:                                  | 1:10,560                                    |     |
| Printed at:                             | 1:10,560                                    | S   |
|                                         |                                             |     |

Produced by Groundsure Insights T: 08444 159000 E: info@groundsure.com W: www.groundsure.com

© Crown copyright and database rights 2018 Ordnance Survey 100035207

Production date: 31 January 2023

Empire Yard, Land at Rear of -BOOTS OPTICIANS LTD, 41, HIGH STREET, HAVERHILL, CB9 8AH