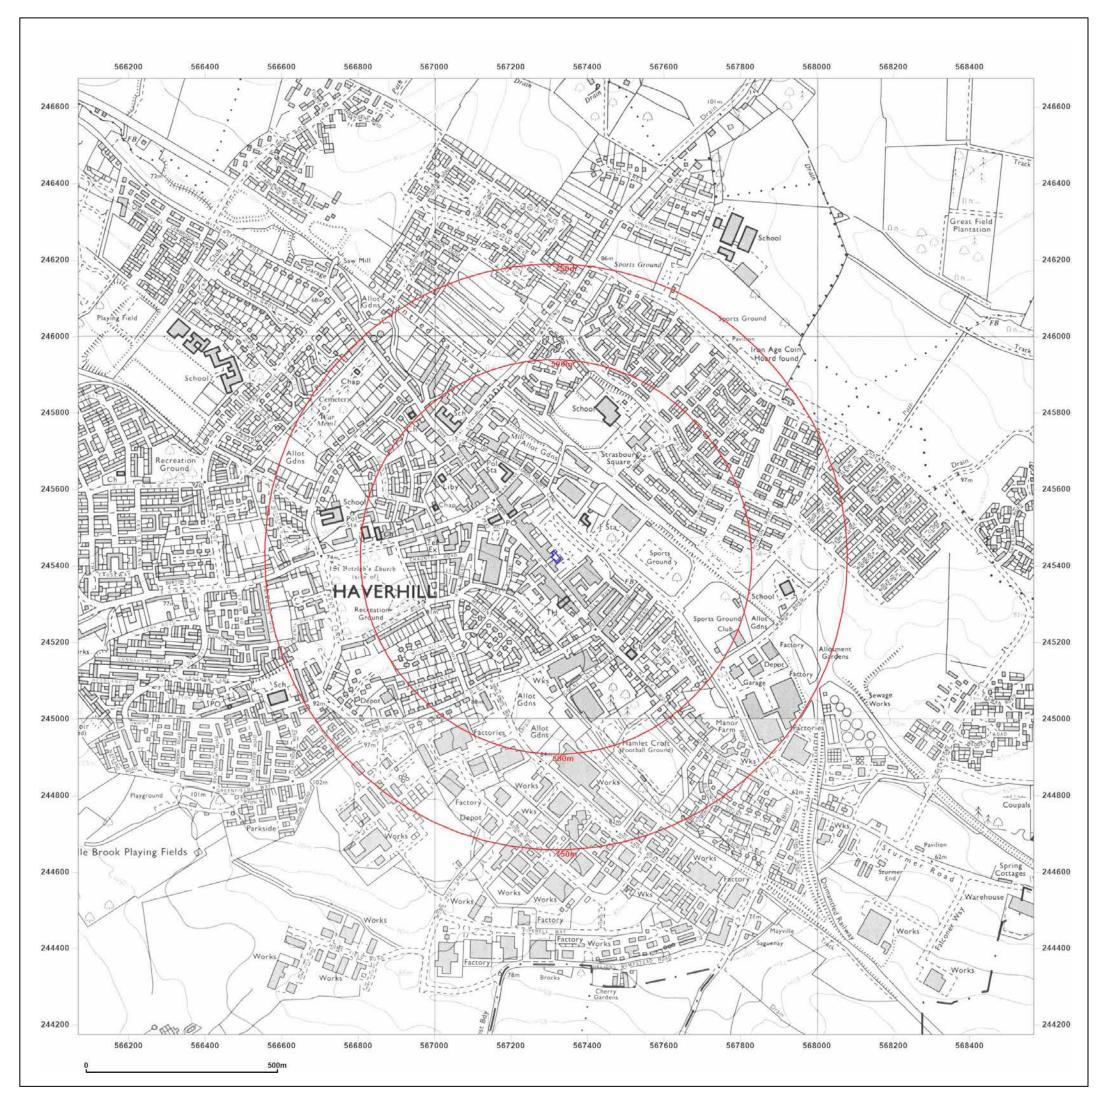

Production date: 31 January 2023

Empire Yard, Land at Rear of -BOOTS OPTICIANS LTD, 41, HIGH STREET, HAVERHILL, CB9 8AH

| Client Ref: | 3468_Rahimi    |
|-------------|----------------|
| Report Ref: | GS-9327702     |
| Grid Ref:   | 567317, 245424 |
| Map Name:   | National Grid  |

| Map da | ite: 7 | 1981 |
|--------|--------|------|
|--------|--------|------|

1:10,000 Scale:

Printed at: 1:10,000

Produced by Groundsure Insights T: 08444 159000 E: info@groundsure.com W: www.groundsure.com