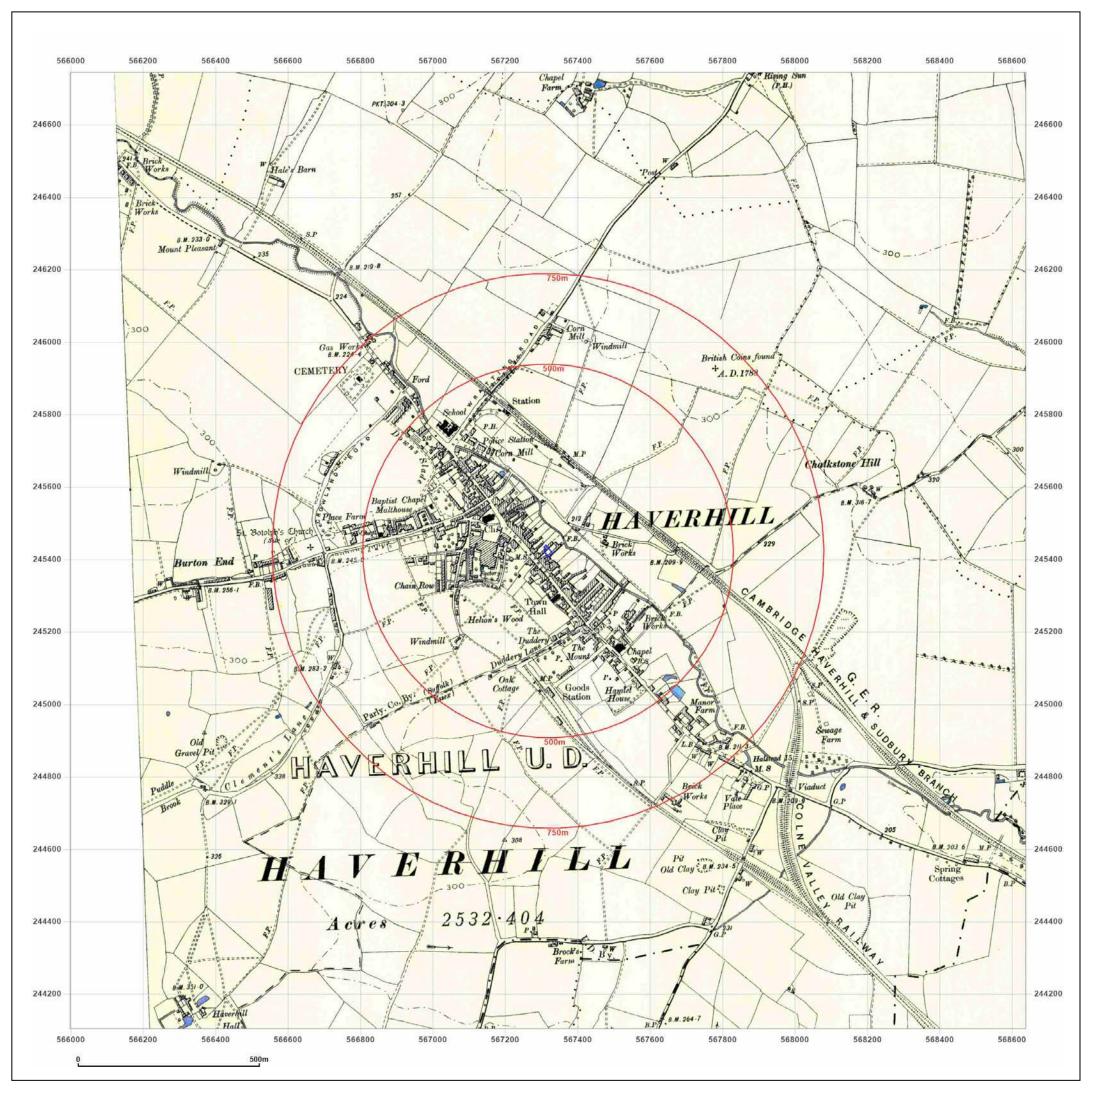

| Client Ref:<br>Report Ref:<br>Grid Ref: | 3468_Rahimi<br>GS-9327702<br>567317, 245424 |     |
|-----------------------------------------|---------------------------------------------|-----|
| Map Name:                               | County Series                               | Ν   |
| Map date:                               | 1896                                        |     |
| Scale:                                  | 1:10,560                                    | Ψ L |
| Printed at:                             | 1:10,560                                    | S   |
|                                         |                                             |     |