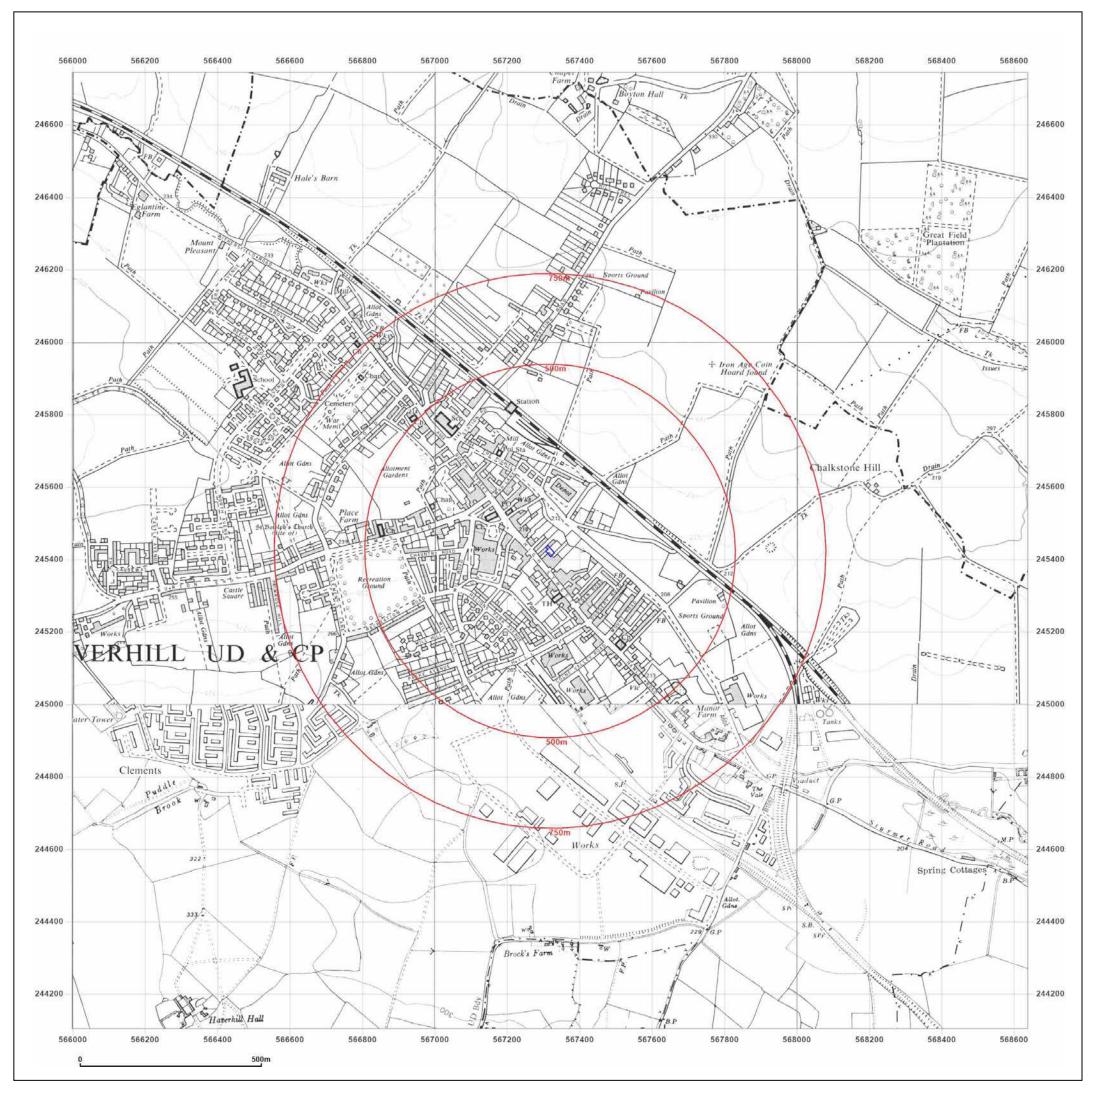

| Client Ref:<br>Report Ref:<br>Grid Ref: | 3468_Rahimi<br>GS-9327702<br>567317, 245424                                   |   |
|-----------------------------------------|-------------------------------------------------------------------------------|---|
| Map Name:                               | Provisional                                                                   | Ν |
| Map date:                               | 1967-1970                                                                     |   |
| Scale:                                  | 1:10,560                                                                      |   |
| Printed at:                             | 1:10,560                                                                      | S |
|                                         | Surveyed 1967<br>Revised 1967<br>Edition N/A<br>Copyright N/A<br>Levelled N/A |   |