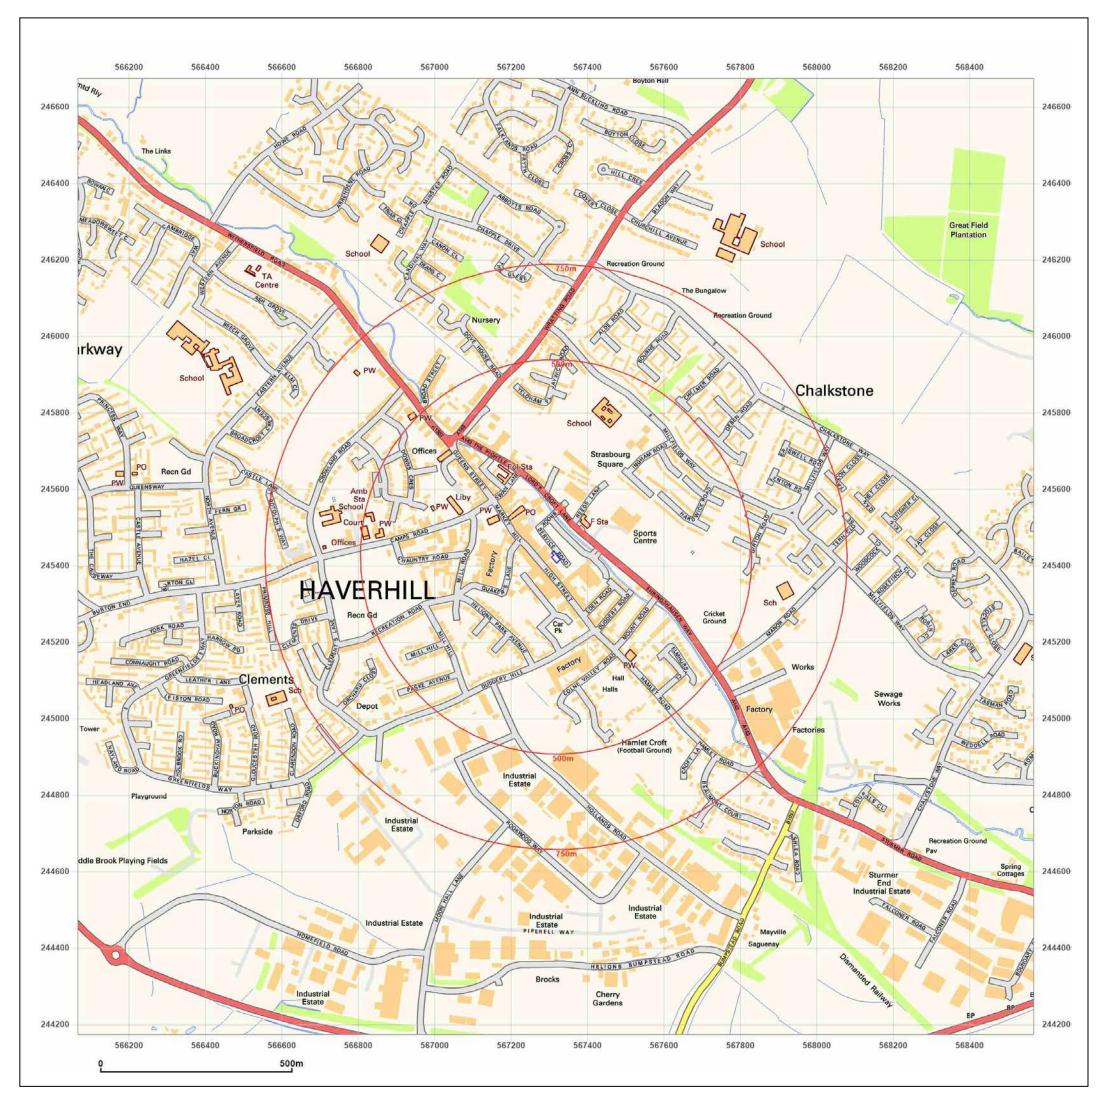

© Crown copyright and database rights 2018 Ordnance Survey 100035207

Production date: 31 January 2023

Empire Yard, Land at Rear of -BOOTS OPTICIANS LTD, 41, HIGH STREET, HAVERHILL, CB9 8AH

| Client Ref: | 3468_Rahimi    |
|-------------|----------------|
| Report Ref: | GS-9327702     |
| Grid Ref:   | 567317, 245424 |
| Map Name:   | National Grid  |

| Мар | date: | 1991 |
|-----|-------|------|
|-----|-------|------|

Scale: 1:10,000

Printed at: 1:10,000

Produced by Groundsure Insights T: 08444 159000 E: info@groundsure.com W: www.groundsure.com

© Crown copyright and database rights 2018 Ordnance Survey 100035207