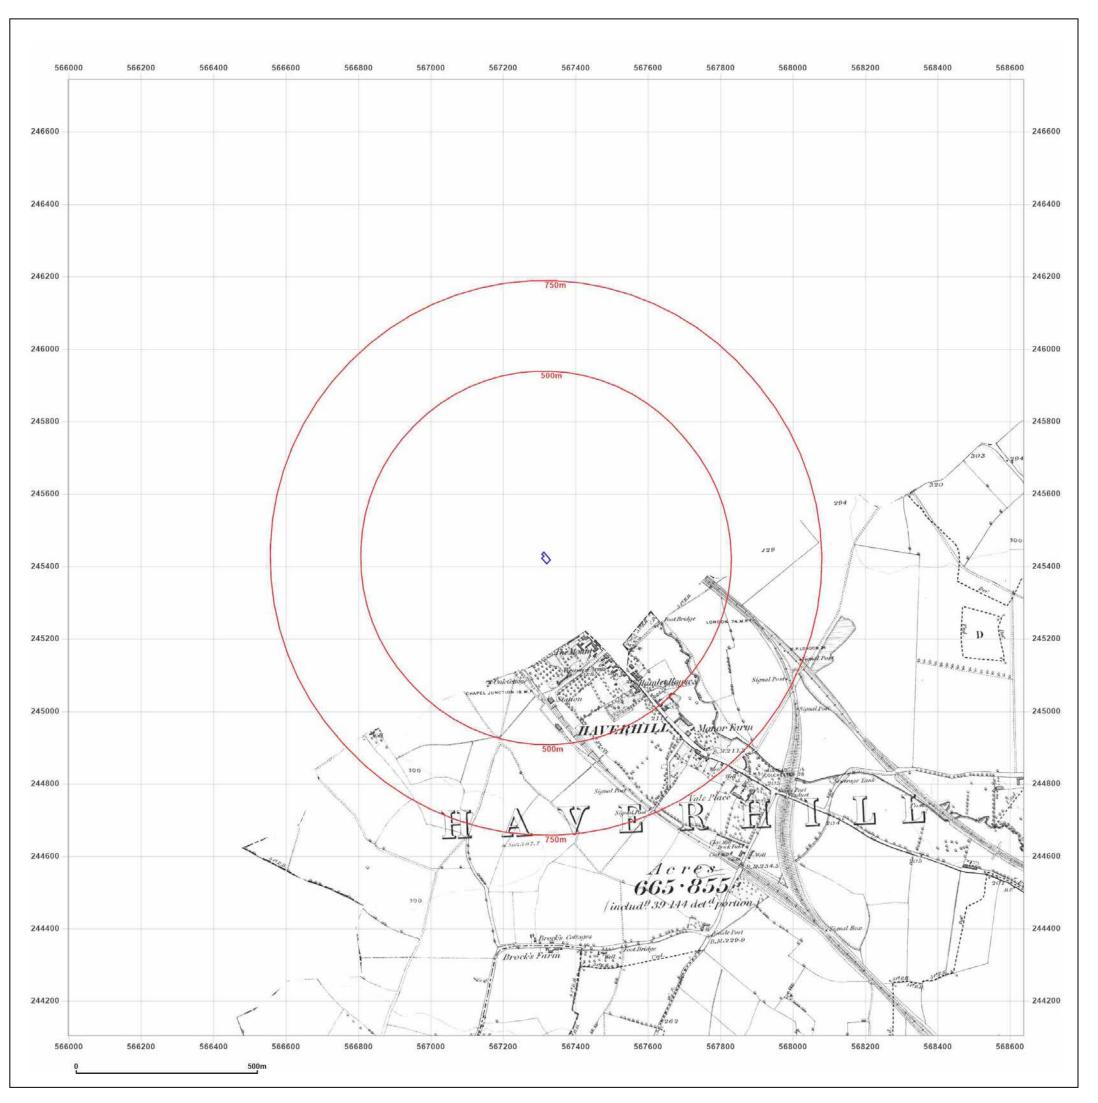

| Client Ref:<br>Report Ref:<br>Grid Ref: | 3468_Rahimi<br>GS-9327702<br>567317, 245424 |   |
|-----------------------------------------|---------------------------------------------|---|
| Map Name:                               | County Series                               | Ν |
| Map date:                               | 1885                                        |   |
| Scale:                                  | 1:10,560                                    |   |
| Printed at:                             | 1:10,560                                    | S |
|                                         |                                             |   |

Produced by Groundsure Insights T: 08444 159000 E: info@groundsure.com W: www.groundsure.com

© Crown copyright and database rights 2018 Ordnance Survey 100035207

Production date: 31 January 2023

Empire Yard, Land at Rear of -BOOTS OPTICIANS LTD, 41, HIGH STREET, HAVERHILL, CB9 8AH