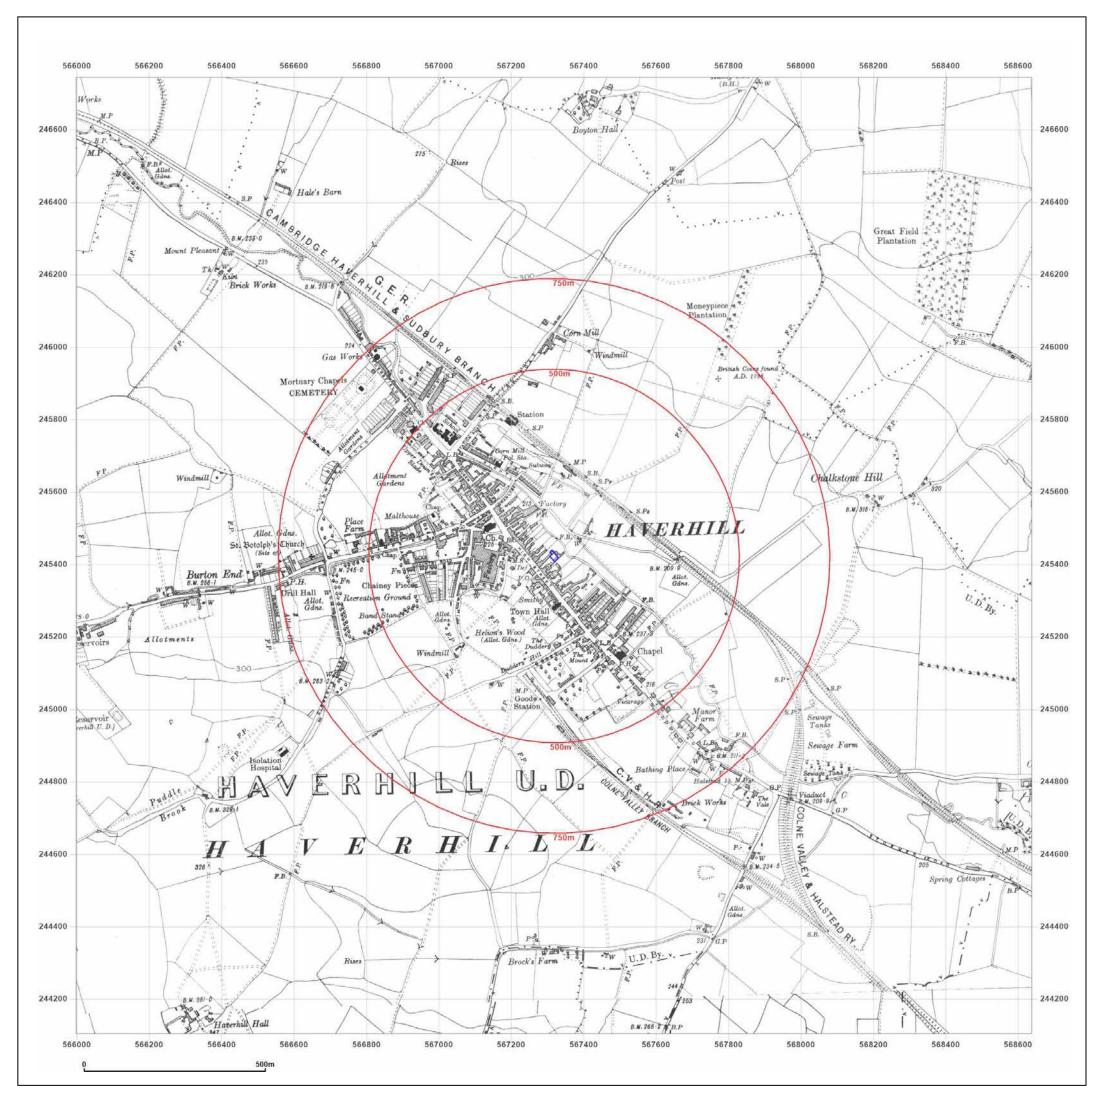

| Client Ref:<br>Report Ref:<br>Grid Ref: | 3468_Rahimi<br>GS-9327702<br>567317, 245424 |     |
|-----------------------------------------|---------------------------------------------|-----|
| Map Name:                               | County Series                               | Ν   |
| Map date:                               | 1899                                        |     |
| Scale:                                  | 1:10,560                                    | Ψ Τ |
| Printed at:                             | 1:10,560                                    | S   |
|                                         |                                             |     |

Produced by Groundsure Insights T: 08444 159000 E: info@groundsure.com W: www.groundsure.com

© Crown copyright and database rights 2018 Ordnance Survey 100035207

Production date: 31 January 2023

Empire Yard, Land at Rear of -BOOTS OPTICIANS LTD, 41, HIGH STREET, HAVERHILL, CB9 8AH