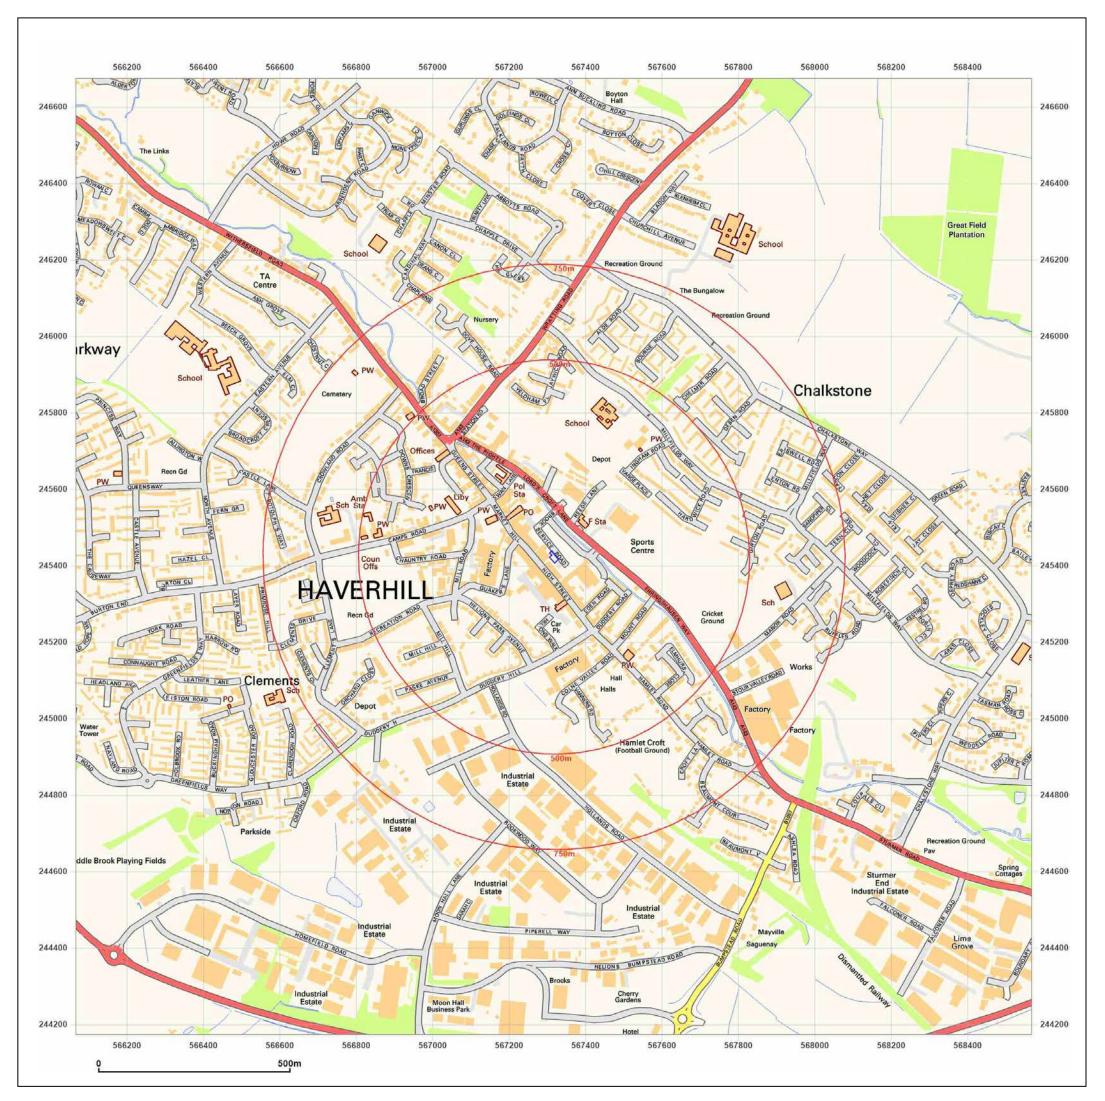

Production date: 31 January 2023

Empire Yard, Land at Rear of -BOOTS OPTICIANS LTD, 41, HIGH STREET, HAVERHILL, CB9 8AH

| Client Ref:<br>Report Ref:<br>Grid Ref: | 3468_Rahimi<br>GS-9327702<br>567317, 245424 |   |
|-----------------------------------------|---------------------------------------------|---|
| Map Name:                               | National Grid                               | Ν |
| Map date:                               | 2001                                        |   |
| Scale:                                  | 1:10,000                                    |   |
|                                         |                                             | • |
| Printed at:                             | 1:10,000                                    | S |

| 2001 |  |
|------|--|
|      |  |

Produced by Groundsure Insights T: 08444 159000 E: info@groundsure.com W: www.groundsure.com

© Crown copyright and database rights 2018 Ordnance Survey 100035207

Production date: 31 January 2023