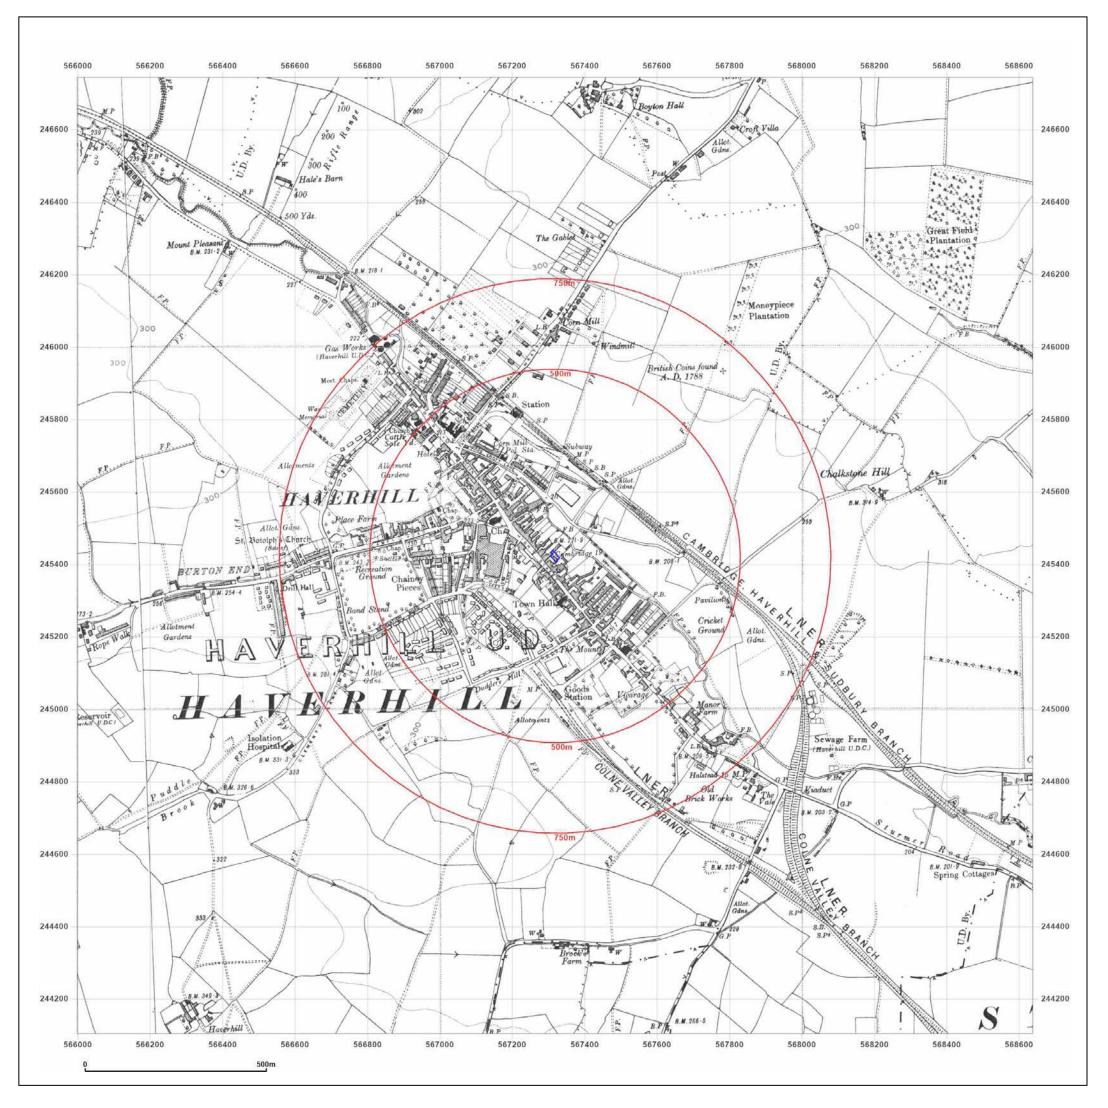

Produced by Groundsure Insights T: 08444 159000 E: info@groundsure.com W: www.groundsure.com

© Crown copyright and database rights 2018 Ordnance Survey 100035207

Production date: 31 January 2023

E: info@groundsure.com W: www.groundsure.com

© Crown copyright and database rights 2018 Ordnance Survey 100035207

Production date: 31 January 2023

| Client Ref:<br>Report Ref:<br>Grid Ref: | 3468_Rahimi<br>GS-9327702<br>567317, 245424 |       |
|-----------------------------------------|---------------------------------------------|-------|
| Map Name:                               | County Series                               | Ν     |
| Map date:                               | 1951                                        | W F   |
| Scale:                                  | 1:10,560                                    | ₩ T Ĕ |
| Printed at:                             | 1:10,560                                    | S     |
|                                         |                                             |       |

Surveyed 1885 Revised 1949 Edition 1951 Copyright N/A Levelled 1920

Produced by Groundsure Insights T: 08444 159000 E: info@groundsure.com W: www.groundsure.com

© Crown copyright and database rights 2018 Ordnance Survey 100035207