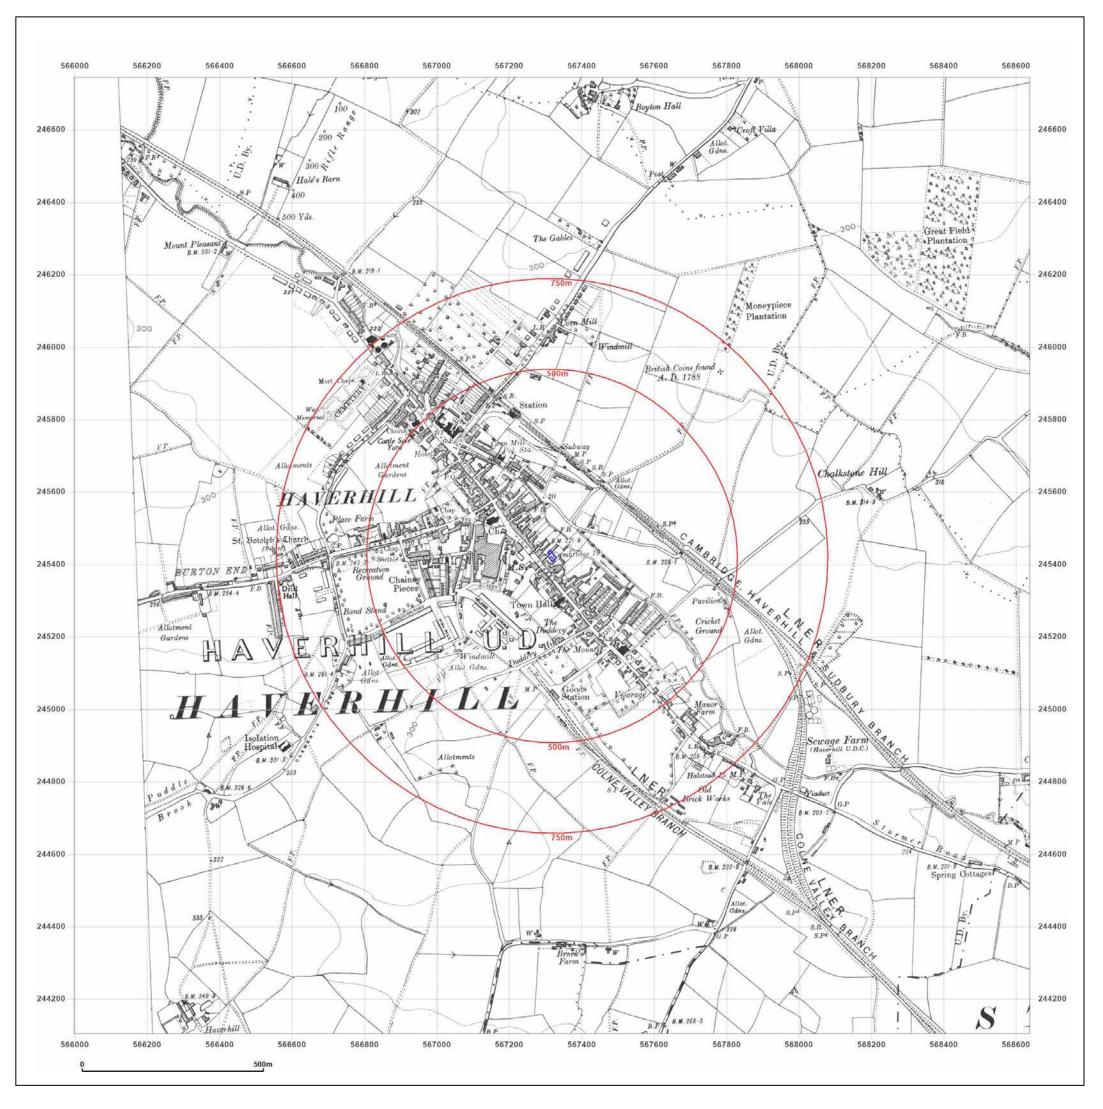

Empire Yard, Land at Rear of -BOOTS OPTICIANS LTD, 41, HIGH STREET, HAVERHILL, CB9 8AH

Produced by Groundsure Insights T: 08444 159000 E: info@groundsure.com W: www.groundsure.com

© Crown copyright and database rights 2018 Ordnance Survey 100035207

Production date: 31 January 2023

Empire Yard, Land at Rear of -BOOTS OPTICIANS LTD, 41, HIGH STREET, HAVERHILL, CB9 8AH

| Client Ref:<br>Report Ref:<br>Grid Ref: | 3468_Rahimi<br>GS-9327702<br>567317, 245424 |   |
|-----------------------------------------|---------------------------------------------|---|
| Map Name:                               | County Series                               | Ν |
| Map date:                               | 1938                                        |   |
| Scale:                                  | 1:10,560                                    |   |
| Printed at:                             | 1:10,560                                    | S |
|                                         |                                             |   |