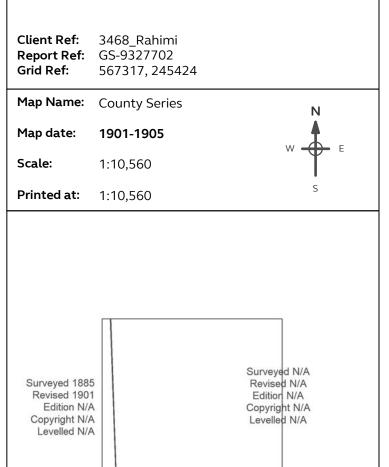

| Client Ref:<br>Report Ref:<br>Grid Ref: | 3468_Rahimi<br>GS-9327702<br>567317, 245424 |     |
|-----------------------------------------|---------------------------------------------|-----|
| Map Name:                               | County Series                               | Ν   |
| Map date:                               | 1896                                        |     |
| Scale:                                  | 1:10,560                                    | Ψ L |
| Printed at:                             | 1:10,560                                    | S   |
|                                         |                                             |     |

Produced by Groundsure Insights T: 08444 159000 E: info@groundsure.com W: www.groundsure.com

© Crown copyright and database rights 2018 Ordnance Survey 100035207

Production date: 31 January 2023

Empire Yard, Land at Rear of -BOOTS OPTICIANS LTD, 41, HIGH STREET, HAVERHILL, CB9 8AH