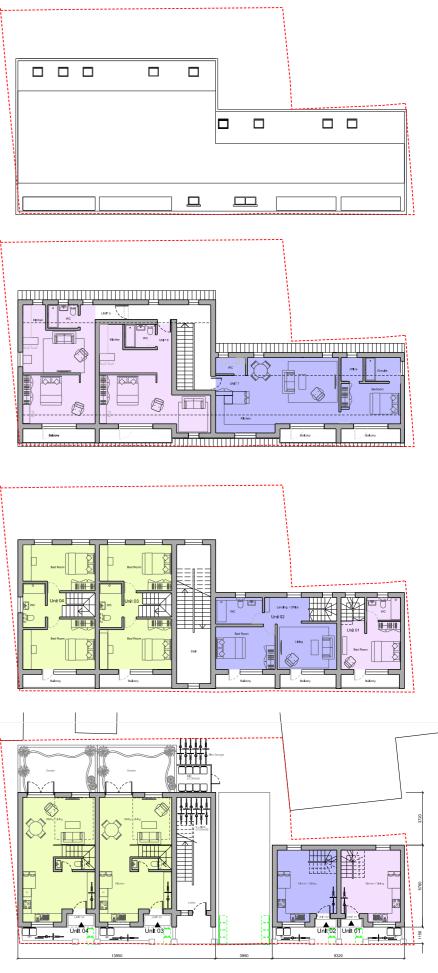

## PROPOSAL

The proposal revised proposal is taking into account the housing standards set into consideration, in most cases the sizes proposed is exceeding the miniumum space standards.

The revised proposal has reduced the number of units to 7, and has reduced the larger unit sizes at above level into studios and 1 bed units. Overall scheme is comprised of: 3 x studios

2 x 1 bed

2 x 2 beds

The proposal is also providing 6 further cycle storage that can be accessed from the ground level.

| Number of<br>bedrooms(b) | Number of<br>bed spaces<br>(persons) | 1 storey<br>dwellings | 2 storey<br>dwellings | 3 storey<br>dwellings | Built-in<br>storage |
|--------------------------|--------------------------------------|-----------------------|-----------------------|-----------------------|---------------------|
|                          | 1p                                   | 39 (37) *             |                       |                       | 1.0                 |
| 1b                       | 2р                                   | 50                    | 58                    |                       | 1.5                 |
|                          | 3р                                   | 61                    | 70                    |                       |                     |
| 2b                       | 4p                                   | 70                    | 79                    |                       | 2.0                 |
| 3b                       | 4p                                   | 74                    | 84                    | 90                    | 2.5                 |
|                          | 5p                                   | 86                    | 93                    | 99                    |                     |
|                          | <mark>6</mark> p                     | 95                    | 102                   | 108                   |                     |
| 4b                       | 5р                                   | 90                    | 97                    | 103                   | 3.0                 |
|                          | 6p                                   | 99                    | 106                   | 112                   |                     |
|                          | 7р                                   | 108                   | 115                   | 121                   |                     |
|                          | 8p                                   | 117                   | 124                   | 130                   |                     |
| 5b                       | 6p                                   | 103                   | 110                   | 116                   | 3.5                 |
|                          | 7р                                   | 112                   | 119                   | 125                   |                     |
|                          | 8p                                   | 121                   | 128                   | 134                   |                     |
|                          | 7р                                   | 116                   | 123                   | 129                   |                     |
| 6b                       | 8p                                   | 125                   | 132                   | 138                   | 4.0                 |

Unit 5 - Studio - 42m<sup>2</sup> Unit 6 - Studio - 43m<sup>2</sup> Unit 7 - 1 Bed - 63m<sup>2</sup>