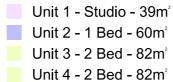

## PROPOSAL

The proposal revised proposal is taking into account the housing standards set into consideration, in most cases the sizes proposed is exceeding the miniumum space standards.

The revised proposal has reduced the number of units to 7, and has reduced the larger unit sizes at above level into studios and 1 bed units. Overall scheme is comprised of: 3 x studios

2 x 1 bed

2 x 2 beds

The proposal is also providing 6 further cycle storage that can be accessed from the ground level.

| Number of<br>bedrooms(b) | Number of<br>bed spaces<br>(persons) | 1 storey<br>dwellings | 2 storey<br>dwellings | 3 storey<br>dwellings | Built-in<br>storage |
|--------------------------|--------------------------------------|-----------------------|-----------------------|-----------------------|---------------------|
|                          | 1p                                   | 39 (37) *             |                       |                       | 1.0                 |
| 1b                       | 2р                                   | 50                    | 58                    |                       | 1.5                 |
|                          | 3р                                   | 61                    | 70                    |                       |                     |
| 2b                       | 4p                                   | 70                    | 79                    |                       | 2.0                 |
| 3b                       | 4p                                   | 74                    | 84                    | 90                    | 2.5                 |
|                          | 5p                                   | 86                    | 93                    | 99                    |                     |
|                          | <mark>6</mark> p                     | 95                    | 102                   | 108                   |                     |
| 4b                       | 5р                                   | 90                    | 97                    | 103                   | 3.0                 |
|                          | 6p                                   | 99                    | 106                   | 112                   |                     |
|                          | 7р                                   | 108                   | 115                   | 121                   |                     |
|                          | 8p                                   | 117                   | 124                   | 130                   |                     |
| 5b                       | 6p                                   | 103                   | 110                   | 116                   | 3.5                 |
|                          | 7р                                   | 112                   | 119                   | 125                   |                     |
|                          | 8p                                   | 121                   | 128                   | 134                   |                     |
|                          | 7р                                   | 116                   | 123                   | 129                   |                     |
| 6b                       | 8p                                   | 125                   | 132                   | 138                   | 4.0                 |

Unit 5 - Studio - 42m<sup>2</sup> Unit 6 - Studio - 43m<sup>2</sup> Unit 7 - 1 Bed - 63m<sup>2</sup>