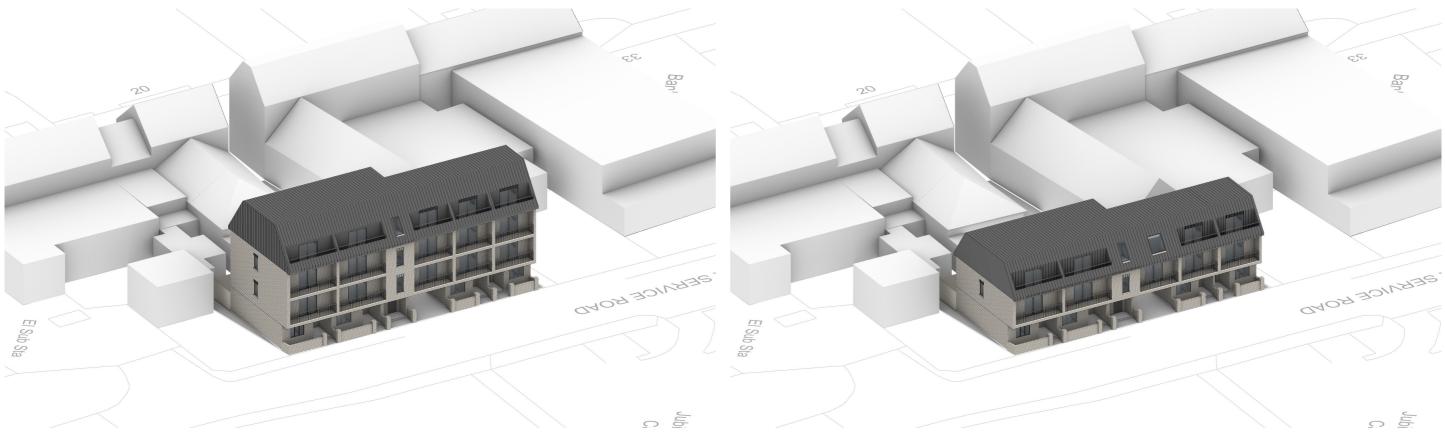

# MASSING

Initial Massing proposed - Dec. 2022

### Revised Proposal-May 2023

The new proposal has taken the comment and concenrns on board and has reduced the height by one whole story (3 meters), and is proposing two story block with loft.