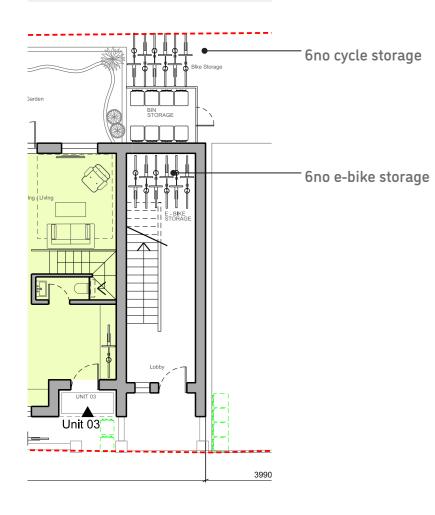

## PROPOSAL

The proposal revised proposal is taking into account the housing standards set into consideration, in most cases the sizes proposed is exceeding the miniumum space standards.

The revised proposal has reduced the number of units to 7, and has reduced the larger unit sizes at above level into studios and 1 bed units. Overall scheme is comprised of: 3 x studios

2 x 1 bed

2 x 2 beds

The proposal is also providing 6 further cycle storage that can be accessed from the ground level.

| Number of<br>bedrooms(b) | Number of<br>bed spaces<br>(persons) | 1 storey<br>dwellings | 2 storey<br>dwellings | 3 storey<br>dwellings | Built-in<br>storage |
|--------------------------|--------------------------------------|-----------------------|-----------------------|-----------------------|---------------------|
|                          | 1p                                   | 39 (37) *             |                       |                       | 1.0                 |
| 1b                       | 2р                                   | 50                    | 58                    |                       | 1.5                 |
|                          | 3р                                   | 61                    | 70                    |                       |                     |
| 2b                       | 4p                                   | 70                    | 79                    |                       | 2.0                 |
| 3b                       | 4p                                   | 74                    | 84                    | 90                    | 2.5                 |
|                          | 5p                                   | 86                    | 93                    | 99                    |                     |
|                          | <mark>6</mark> p                     | 95                    | 102                   | 108                   |                     |
| 4b                       | 5р                                   | 90                    | 97                    | 103                   | 3.0                 |
|                          | 6p                                   | 99                    | 106                   | 112                   |                     |
|                          | 7р                                   | 108                   | 115                   | 121                   |                     |
|                          | 8p                                   | 117                   | 124                   | 130                   |                     |
| 5b                       | 6p                                   | 103                   | 110                   | 116                   | 3.5                 |
|                          | 7р                                   | 112                   | 119                   | 125                   |                     |
|                          | 8p                                   | 121                   | 128                   | 134                   |                     |
|                          | 7р                                   | 116                   | 123                   | 129                   |                     |
| 6b                       | 8p                                   | 125                   | 132                   | 138                   | 4.0                 |