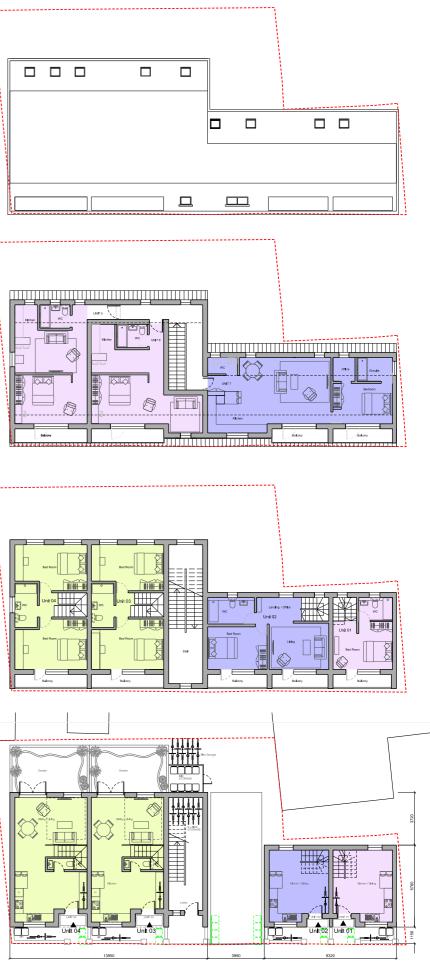

## PROPOSAL

The proposal revised proposal is taking into account the housing standards set into consideration, in most cases the sizes proposed is exceeding the miniumum space standards.

The revised proposal has reduced the number of units to 7, and has reduced the larger unit sizes at above level into studios and 1 bed units. Overall scheme is comprised of: 3 x studios

2 x 1 bed

2 x 2 beds

The proposal is also providing 6 further cycle storage that can be accessed from the ground level.

| Number of<br>bedrooms(b) | Number of<br>bed spaces<br>(persons) | 1 storey<br>dwellings | 2 storey<br>dwellings | 3 storey<br>dwellings | Built-in<br>storage |
|--------------------------|--------------------------------------|-----------------------|-----------------------|-----------------------|---------------------|
|                          | 1p                                   | 39 (37) *             |                       |                       | 1.0                 |
| 1b                       | 2р                                   | 50                    | 58                    |                       | 1.5                 |
|                          | 3р                                   | 61                    | 70                    |                       |                     |
| 2b                       | 4p                                   | 70                    | 79                    |                       | 2.0                 |
| 3b                       | 4p                                   | 74                    | 84                    | 90                    | 2.5                 |
|                          | 5p                                   | 86                    | 93                    | 99                    |                     |
|                          | <mark>6</mark> p                     | 95                    | 102                   | 108                   |                     |
| 4b                       | 5р                                   | 90                    | 97                    | 103                   | 3.0                 |
|                          | 6p                                   | 99                    | 106                   | 112                   |                     |
|                          | 7р                                   | 108                   | 115                   | 121                   |                     |
|                          | 8p                                   | 117                   | 124                   | 130                   |                     |
| 5b                       | 6p                                   | 103                   | 110                   | 116                   | 3.5                 |
|                          | 7р                                   | 112                   | 119                   | 125                   |                     |
|                          | 8p                                   | 121                   | 128                   | 134                   |                     |
|                          | 7р                                   | 116                   | 123                   | 129                   |                     |
| 6b                       | 8p                                   | 125                   | 132                   | 138                   | 4.0                 |

Unit 5 - Studio - 42m<sup>2</sup> Unit 6 - Studio - 43m<sup>2</sup> Unit 7 - 1 Bed - 63m<sup>2</sup>