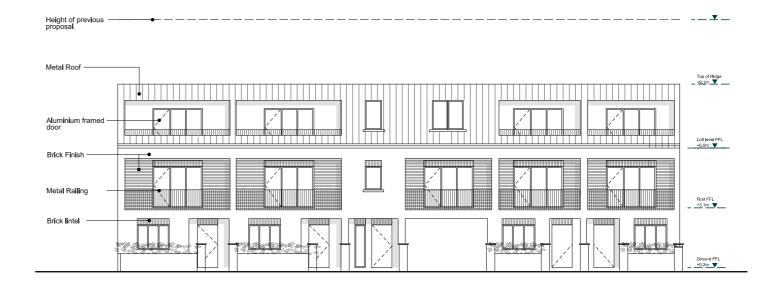

### Revised Proposal-May 2023

The new proposal has taken the comment and concenrns on board and has reduced the height by one whole story (3 meters), and is proposing two story block with loft.

## PROPOSAL

The proposal revised proposal is taking into account the housing standards set into consideration, in most cases the sizes proposed is exceeding the miniumum space standards.

The revised proposal has reduced the number of units to 7, and has reduced the larger unit sizes at above level into studios and 1 bed units. Overall scheme is comprised of: 3 x studios