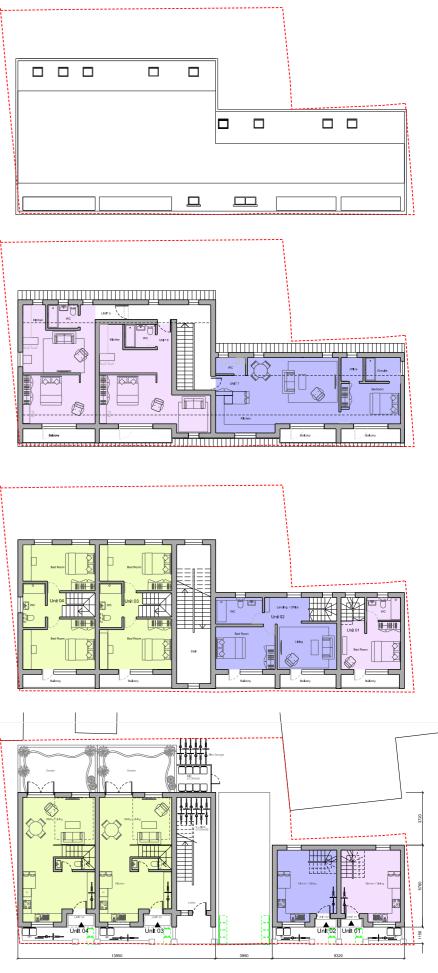

# MASSING

Initial Massing proposed - Dec. 2022

### Revised Proposal-May 2023

The new proposal has taken the comment and concenrns on board and has reduced the height by one whole story (3 meters), and is proposing two story block with loft.