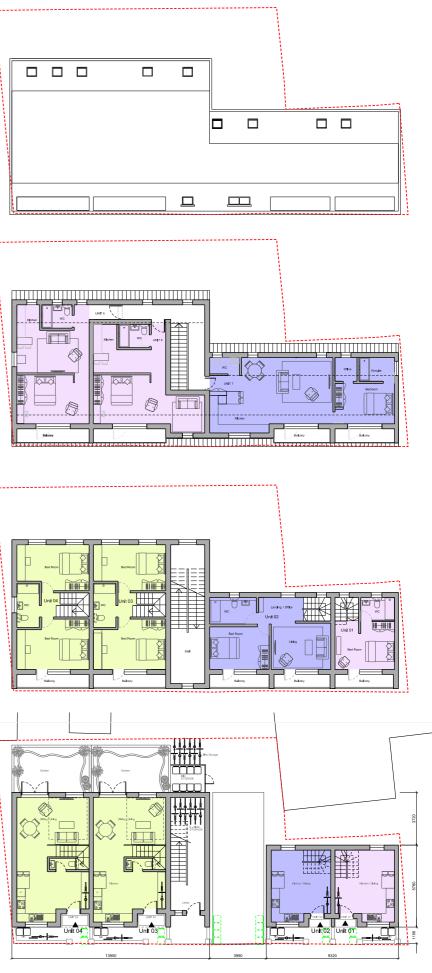

## PROPOSAL

The proposal revised proposal is taking into account the housing standards set into consideration, in most cases the sizes proposed is exceeding the miniumum space standards.

The revised proposal has reduced the number of units to 7, and has reduced the larger unit sizes at above level into studios and 1 bed units. Overall scheme is comprised of: 3 x studios

2 x 1 bed

2 x 2 beds

The proposal is also providing 6 further cycle storage that can be accessed from the ground level.

| Number of<br>bedrooms(b) | Number of<br>bed spaces<br>(persons) | 1 storey<br>dwellings | 2 storey<br>dwellings | 3 storey<br>dwellings | Built-in<br>storage |
|--------------------------|--------------------------------------|-----------------------|-----------------------|-----------------------|---------------------|
|                          | 1p                                   | 39 (37) *             |                       |                       | 1.0                 |
| 1b                       | 2р                                   | 50                    | 58                    |                       | 1.5                 |
|                          | 3р                                   | 61                    | 70                    |                       |                     |
| 2b                       | 4p                                   | 70                    | 79                    |                       | 2.0                 |
| 3b                       | 4p                                   | 74                    | 84                    | 90                    | 2.5                 |
|                          | 5p                                   | 86                    | 93                    | 99                    |                     |
|                          | <mark>6</mark> p                     | 95                    | 102                   | 108                   |                     |
| 4b                       | 5р                                   | 90                    | 97                    | 103                   | 3.0                 |
|                          | 6p                                   | 99                    | 106                   | 112                   |                     |
|                          | 7р                                   | 108                   | 115                   | 121                   |                     |
|                          | 8p                                   | 117                   | 124                   | 130                   |                     |
| 5b                       | 6p                                   | 103                   | 110                   | 116                   | 3.5                 |
|                          | 7р                                   | 112                   | 119                   | 125                   |                     |
|                          | 8p                                   | 121                   | 128                   | 134                   |                     |
|                          | 7р                                   | 116                   | 123                   | 129                   |                     |
| 6b                       | 8p                                   | 125                   | 132                   | 138                   | 4.0                 |

Unit 5 - Studio - 42m<sup>2</sup> Unit 6 - Studio - 43m<sup>2</sup> Unit 7 - 1 Bed - 63m<sup>2</sup>