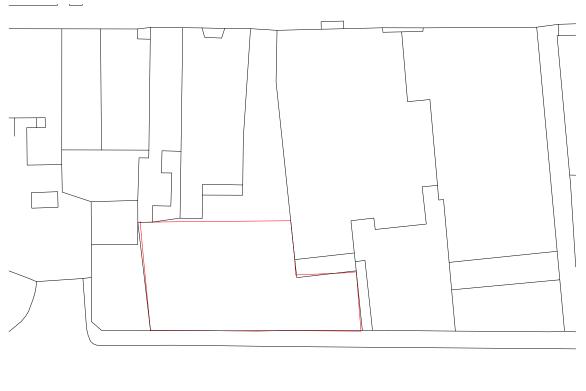

Project Empire Yard Stage Planning

## Drawing

PROPOSED SECOND & ROOF PLAN

SCALE 1:100 @ A1 1:200 @ A3

ISSUE DATE 05/12/2022

PROJECT NO. 100

|                |          | Rev. | Date       | Description         | Drawn<br>By | Insp<br>By |
|----------------|----------|------|------------|---------------------|-------------|------------|
|                |          | -    | 12.06.2022 | Issued for Planning | MR          | AE         |
|                |          | 1.0  | 13.02.2023 | Issued for Planning | MR          | AE         |
|                |          | 1.1  | 05.05.2023 | Issued for Planning | MR          | AE         |
|                |          | 1.2  | 03.11.2023 | Issued for Planning | MR          | AE         |
|                |          | 1.3  | 13.04.2024 | Issued for Planning | MR          | AE         |
| DRAWING NO.    | REVISION |      |            |                     |             |            |
| A-EMPY-100-101 |          |      |            |                     |             |            |