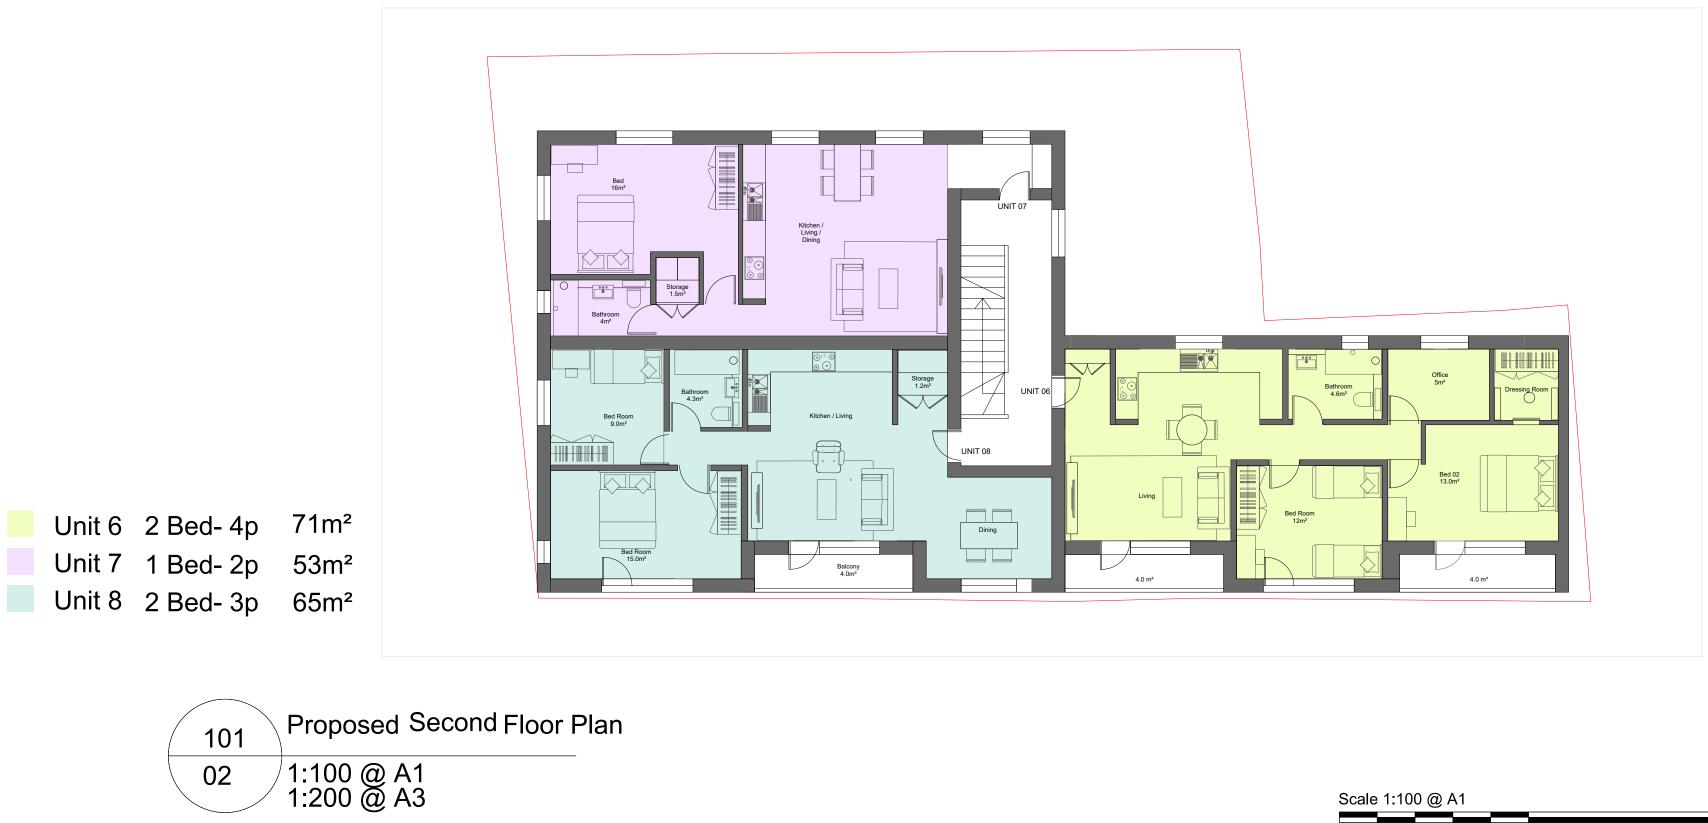

## Drawing

PROPOSED SECOND & ROOF PLAN

SCALE 1:100 @ A1 1:200 @ A3

ISSUE DATE 05/12/2022

PROJECT NO. 100

|                |          | Rev. | Date       | Description         | Drawn<br>By | Insp<br>By |
|----------------|----------|------|------------|---------------------|-------------|------------|
|                |          | -    | 12.06.2022 | Issued for Planning | MR          | AE         |
|                |          | 1.0  | 13.02.2023 | Issued for Planning | MR          | AE         |
|                |          | 1.1  | 05.05.2023 | Issued for Planning | MR          | AE         |
|                |          | 1.2  | 03.11.2023 | Issued for Planning | MR          | AE         |
|                |          | 1.3  | 13.04.2024 | Issued for Planning | MR          | AE         |
| DRAWING NO.    | REVISION |      |            |                     |             |            |
| A-EMPY-100-101 |          |      |            |                     |             |            |