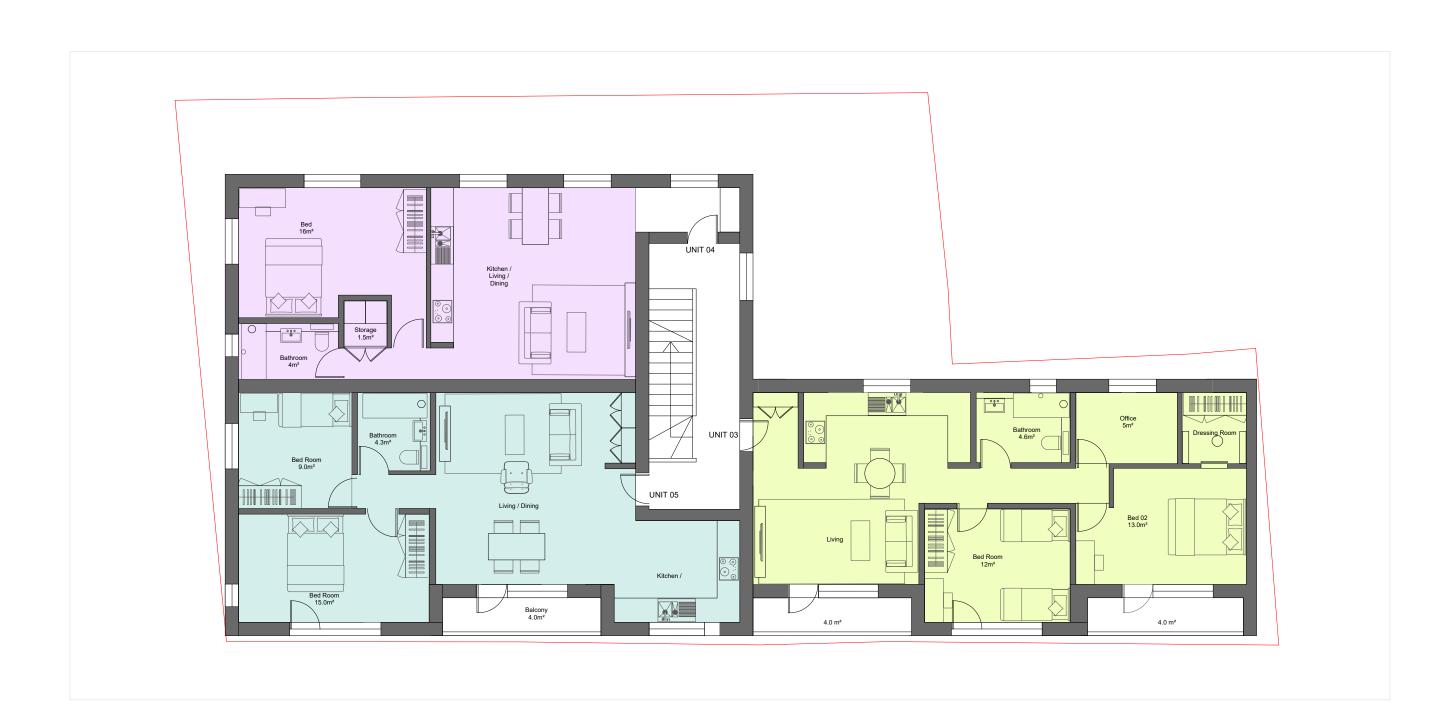

Proposed First Floor

1:100 @ A1 1:200 @ A3

Proposed Ground Floor 1:100 @ A1 1:200 @ A3

Scale 1:100 @ A1 Scale 1:200 @ A3

Project **Empire Yard**  Drawing

Planning

VAR

PROPOSED GROUND & FIRST FLOOR PLAN