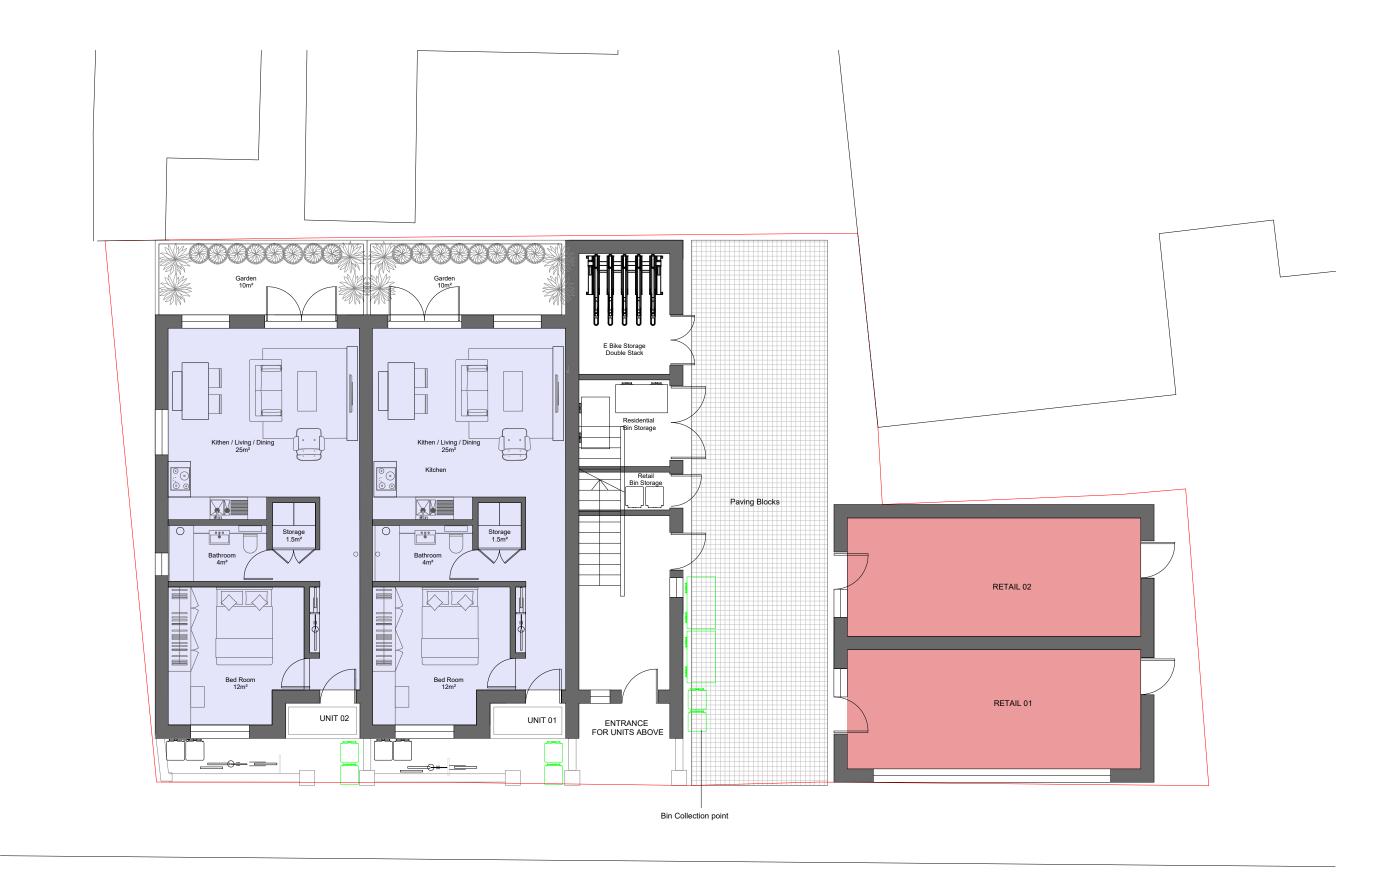

Proposed First Floor

1:100 @ A1 1:200 @ A3

Proposed Ground Floor 1:100 @ A1 1:200 @ A3

Scale 1:100 @ A1 Scale 1:200 @ A3

Project **Empire Yard**  Drawing

Planning

VAR

PROPOSED GROUND & FIRST FLOOR PLAN