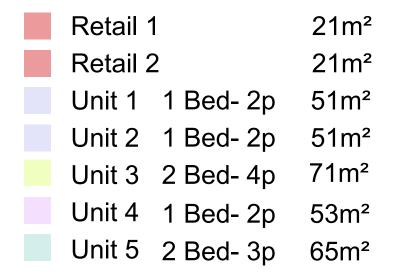

Proposed First Floor

1:100 @ A1 1:200 @ A3

Proposed Ground Floor 1:100 @ A1 1:200 @ A3

Scale 1:100 @ A1 Scale 1:200 @ A3

Project **Empire Yard**  Drawing

Planning

VAR

PROPOSED GROUND & FIRST FLOOR PLAN