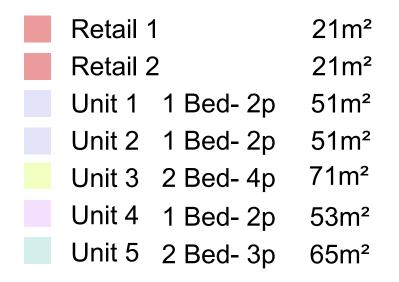

Proposed First Floor

1:100 @ A1 1:200 @ A3





∖ Key Plan



Proposed Ground Floor



1:100 @ A1 1:200 @ A3

MR AE

MR AE

MR AE

Date Description

12.06.2022 Issued for Planning

14.02.2023 Issued for Planning

05.05.2023 Issued for Planning 03.11.2023 Issued for Planning 13.04.2024 Issued for Planning

05.06.2024 Issued for Planning

| Sc | ale 1: | 100 @ | ② A1 |   |    |    |
|----|--------|-------|------|---|----|----|
| 0  | 1      | 2     | 3    | 4 | 5  | 10 |
| Sc | ale 1  | 200 ( | @ A3 |   |    |    |
| 0  |        | 5     | 5    |   | 10 | 2  |

| Project Empire Yard |
|---------------------|
| Stage               |

| PROPOSED GROUND | & FIRST FLOOR PLAN              |
|-----------------|---------------------------------|
| THE COLD STREET | & 1 11 (8 1 1 2 8 8 1 1 1 E) (1 |

Planning

| PROPOSED GROUND & FIRST FLOOR FLAT |
|---------