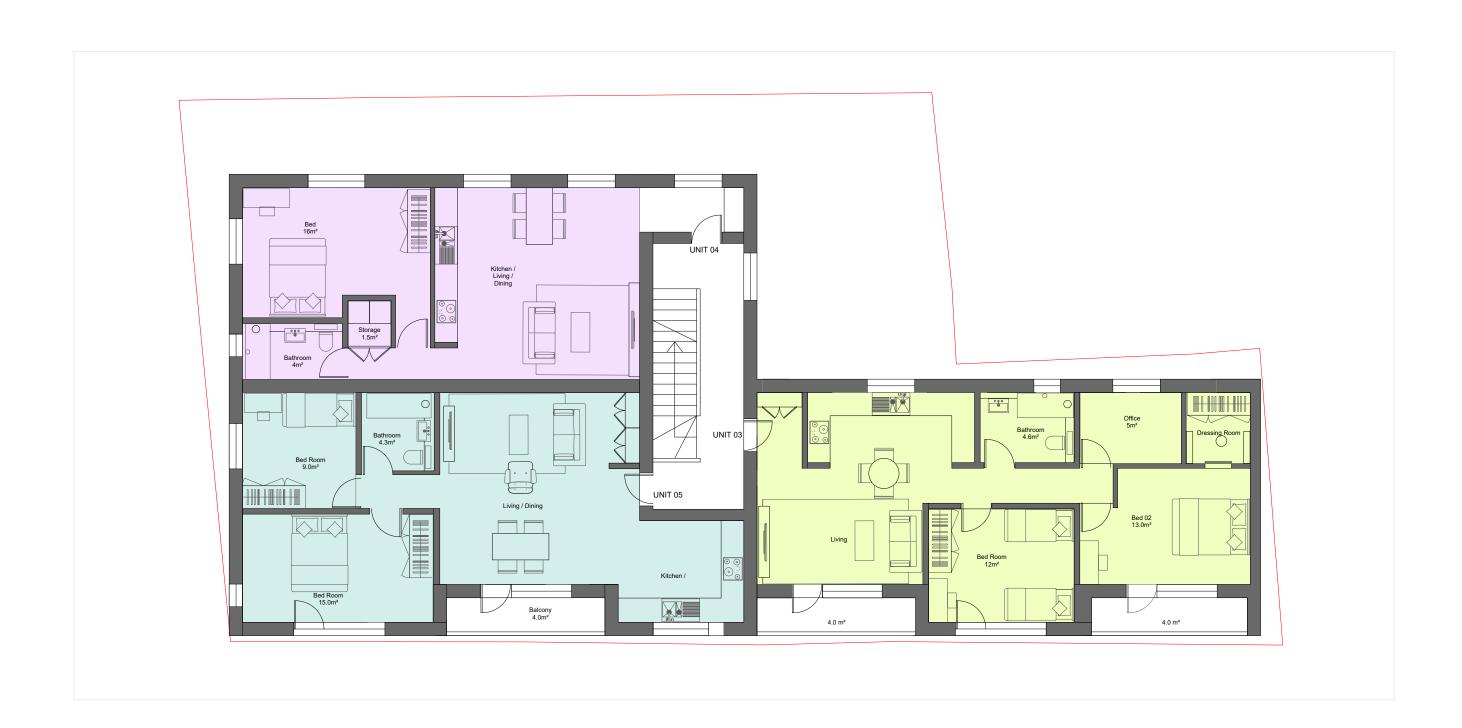

Proposed First Floor

1:100 @ A1 1:200 @ A3

∖ Key Plan

Proposed Ground Floor

1:100 @ A1 1:200 @ A3

MR AE

MR AE

MR AE

| Project Empire Yard |
|---------------------|
| Stage               |

| PROPOSED GROUND | & FIRST FLOOR PLAN              |
|-----------------|---------------------------------|
| THE COLD STREET | & 1 11 (8 1 1 2 8 8 1 1 1 E) (1 |

Planning

| PROPOSED GROUND & FIRST FLOOR FLAT |
|------------------------------------|
|                                    |
|                                    |

| SCALE | ISSUE DATE | PROJECT NO. | DRAWING NO.    | REVISION |  |  |  |  |
|-------|------------|-------------|----------------|----------|--|--|--|--|
| VAR   | 05/12/2022 | 100         | A-EMPY-100-100 |          |  |  |  |  |
|       |            |             |                |          |  |  |  |  |