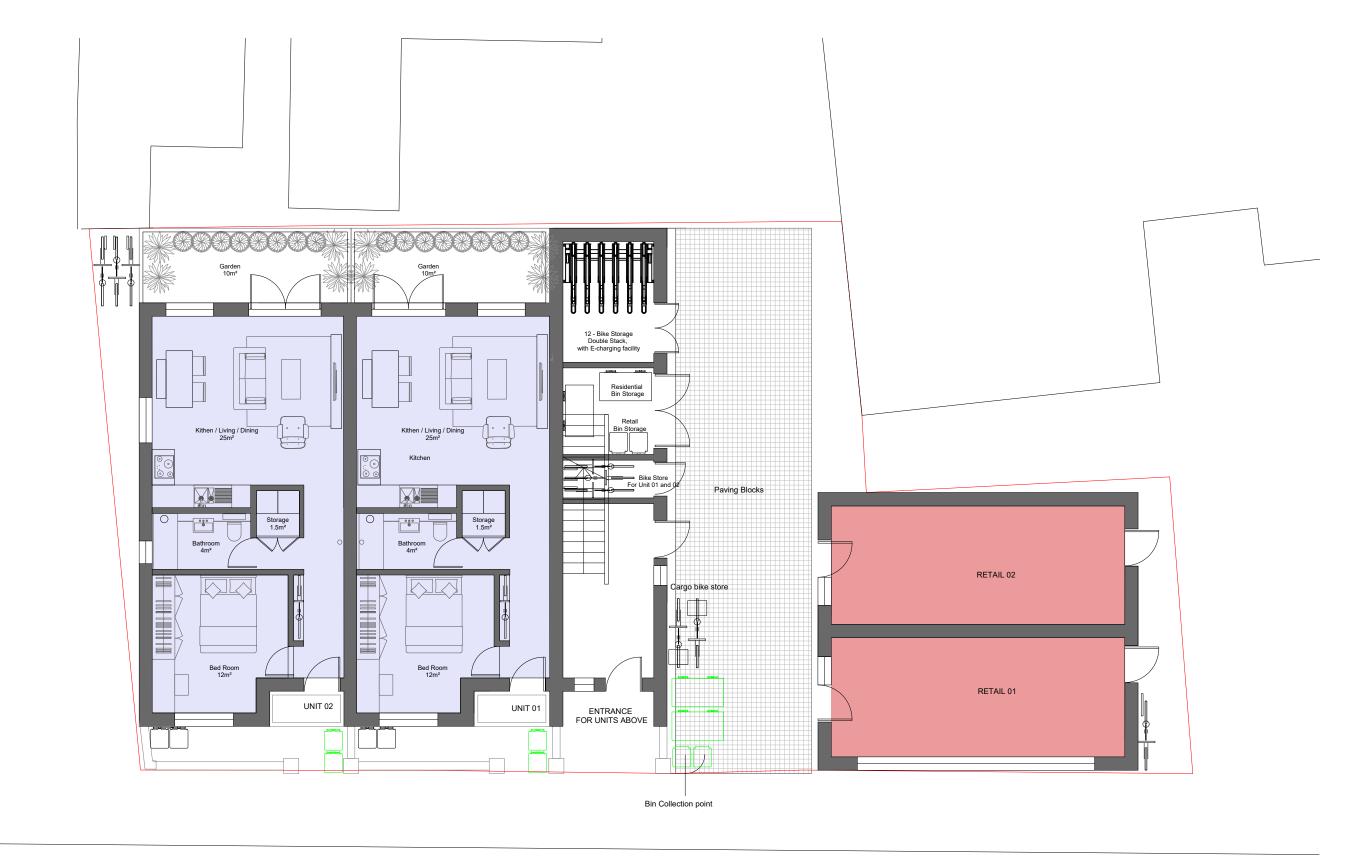

Proposed First Floor

1:100 @ A1 1:200 @ A3

∖ Key Plan

Proposed Ground Floor

1:100 @ A1 1:200 @ A3

MR AE

MR AE

MR AE

| Project Empire Yard |
|---------------------|
| Stage               |

| PROPOSED GROUND | & FIRST FLOOR PLAN              |
|-----------------|---------------------------------|
| THE COLD STREET | & 1 11 (8 1 1 2 8 8 1 1 1 E) (1 |

Planning

| PROPOSED GROUND & FIRST FLOOR FLAT |
|------------------------------------|
|                                    |
|                                    |

| SCALE | ISSUE DATE | PROJECT NO. | DRAWING NO.    | REVISION |  |  |  |  |
|-------|------------|-------------|----------------|----------|--|--|--|--|
| VAR   | 05/12/2022 | 100         | A-EMPY-100-100 |          |  |  |  |  |
|       |            |             |                |          |  |  |  |  |