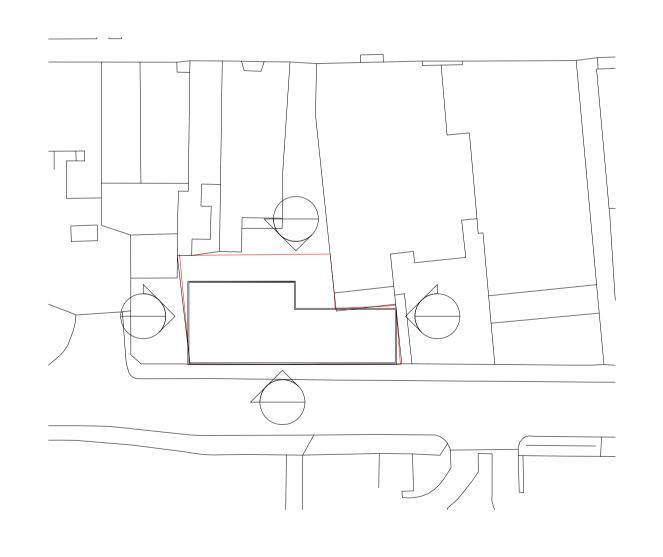

| Sca              | ale 1: | 100 @ | 2) A1 |   |    |  |    |  |  |  |
|------------------|--------|-------|-------|---|----|--|----|--|--|--|
|                  |        |       |       |   |    |  |    |  |  |  |
| 0                | 1      | 2     | 3     | 4 | 5  |  | 10 |  |  |  |
| Scale 1:200 @ A3 |        |       |       |   |    |  |    |  |  |  |
| 0                |        | 5     |       |   | 10 |  | 20 |  |  |  |