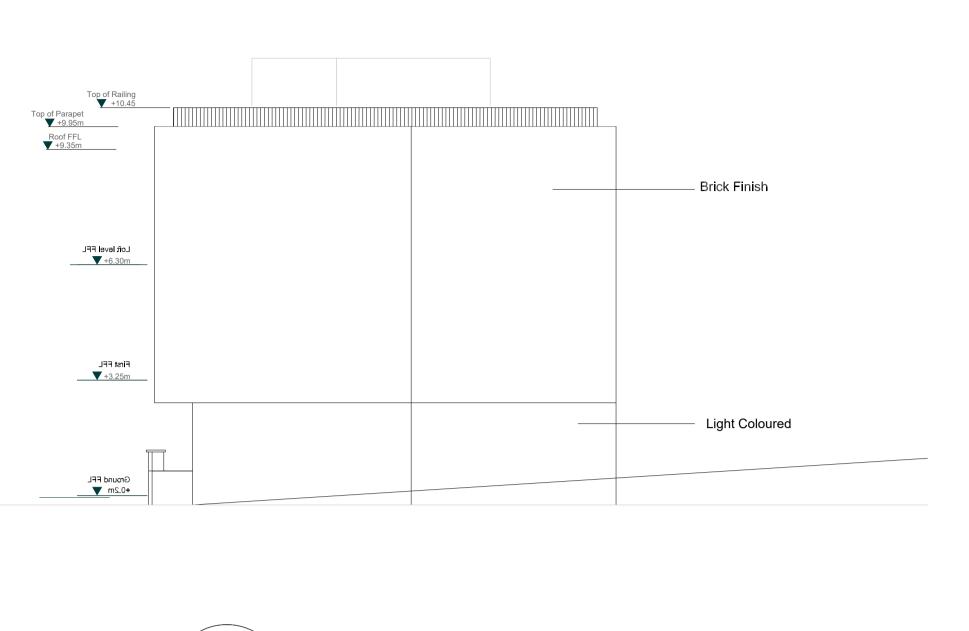

| Sca              | ale 1: | 100 @ | 2) A1 |   |    |  |    |  |  |  |
|------------------|--------|-------|-------|---|----|--|----|--|--|--|
|                  |        |       |       |   |    |  |    |  |  |  |
| 0                | 1      | 2     | 3     | 4 | 5  |  | 10 |  |  |  |
| Scale 1:200 @ A3 |        |       |       |   |    |  |    |  |  |  |
| 0                |        | 5     |       |   | 10 |  | 20 |  |  |  |

| Project     | Drawing                 | Rev.       | Date Description                                              | Drawn Insp<br>By By |                                |       |                                |       |
|-------------|-------------------------|------------|---------------------------------------------------------------|------