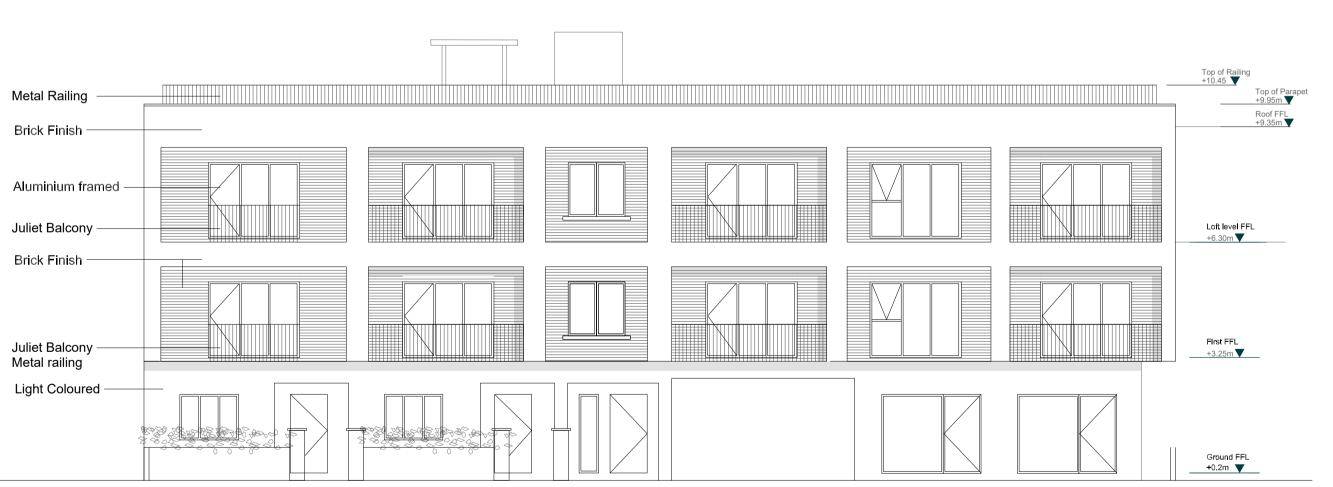

| Project     | Drawing                 | Rev.       | Date Description                                              | Drawn Insp<br>By By |                                |       |                                |       |
|-------------|-------------------------|------------|---------------------------------------------------------------|---------------------|--------------------------------|-------|--------------------------------|-------|
| Empire Yard | PROPOSED EL             | 1.1        | 12.06.2022 Issued for Planning 05.05.2023 Issued for Planning | MR AE               |                                |       |                                |       |
|             | T NOT OBED EL           | LVAIIONO   |                                                               | 1.2                 | 03.11.2023 Issued for Planning | MR AE |                                |       |
| Stage       |                         |            |                                                               |                     |                                | 1.3   | 13.04.2024 Issued for Planning | MR AE |
| Stage       |                         |            |                                                               |                     |                                | 1.4   | 26.06.2024 Issued for Planning | MR AE |
| Planning    | SCALE                   | ISSUE DATE | PROJECT NO.                                                   | A-EMPY-100-200      | REVISION                       |       |                                |       |
|             | 1:100 @ A1 / 1:200 @ A3 | 05/12/2022 | 100                                                           |                     |                                |       |                                |       |