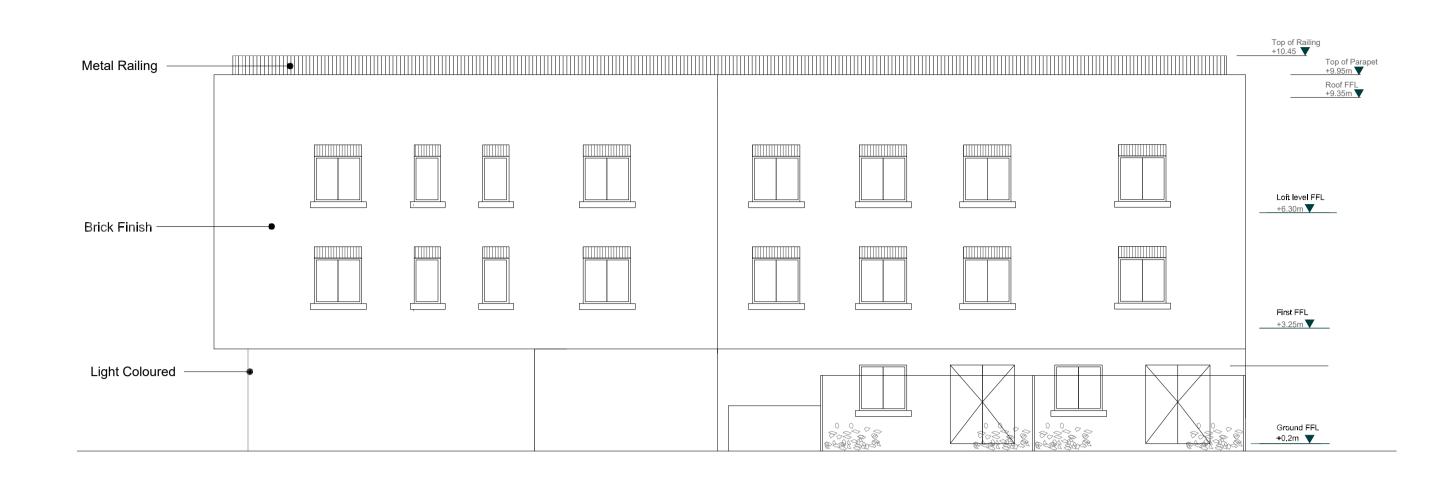

| Sca              | ale 1: | 100 @ | 2) A1 |   |    |  |    |  |  |  |
|------------------|--------|-------|-------|---|----|--|----|--|--|--|
|                  |        |       |       |   |    |  |    |  |  |  |
| 0                | 1      | 2     | 3     | 4 | 5  |  | 10 |  |  |  |
| Scale 1:200 @ A3 |        |       |       |   |    |  |    |  |  |  |
| 0                |        | 5     |       |   | 10 |  | 20 |  |  |  |

| Project     | Drawing                 | Rev.       | Date Description                                              | Drawn Insp<br>By By |                                |       |                                |       |
|-------------|-------------------------|------------|---------------------------------------------------------------|--------