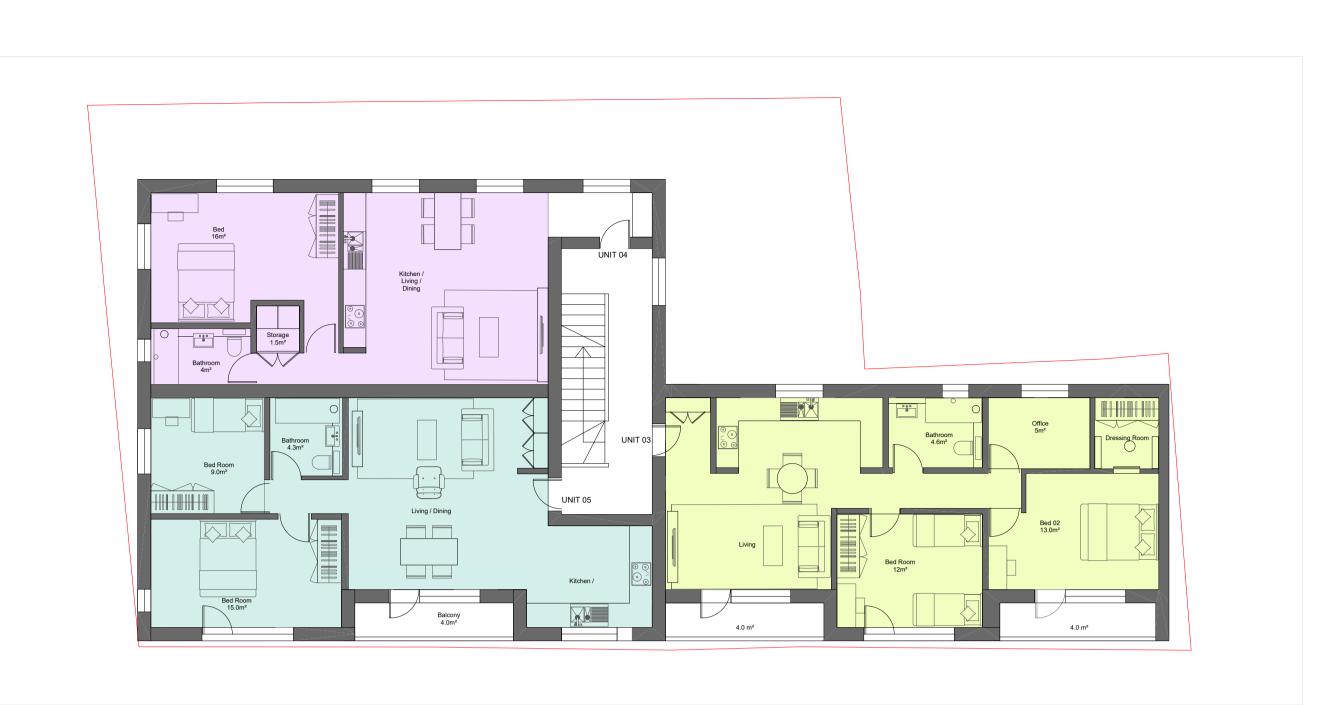

## Drawing PROPOSED GROUND & FIRST FLOOR PLAN

| SCALE | ISSUE DATE | PROJECT NO. |
|-------|------------|-------------|
| VAR   | 05/12/2022 | 100         |
|       |            |             |

|  |                |          | Rev.       | Date                | Description         | Ву | By |
|--|----------------|----------|------------|---------------------|---------------------|----|----|
|  |                |          | -          | 12.06.2022          | Issued for Planning | MR | AE |
|  |                |          | 1.0        | 14.02.2023          | Issued for Planning | MR | AE |
|  |                |          | 1.1        | 05.05.2023          | Issued for Planning | MR | AE |
|  |                | 1.2      | 03.11.2023 | Issued for Planning | MR                  | AE |    |
|  |                |          | 1.3        | 13.04.2024          | Issued for Planning | MR | AE |
|  | DRAWING NO.    | REVISION | 1.4        | 05.06.2024          | Issued for Planning | MR | AE |
|  |                |          | 1.5        | 26.06.2024          | Issued for Planning | MR | AE |
|  | A-EMPY-100-100 |          |            |                     |                     |    |    |
|  |                |          |            |                     |                     |    |    |