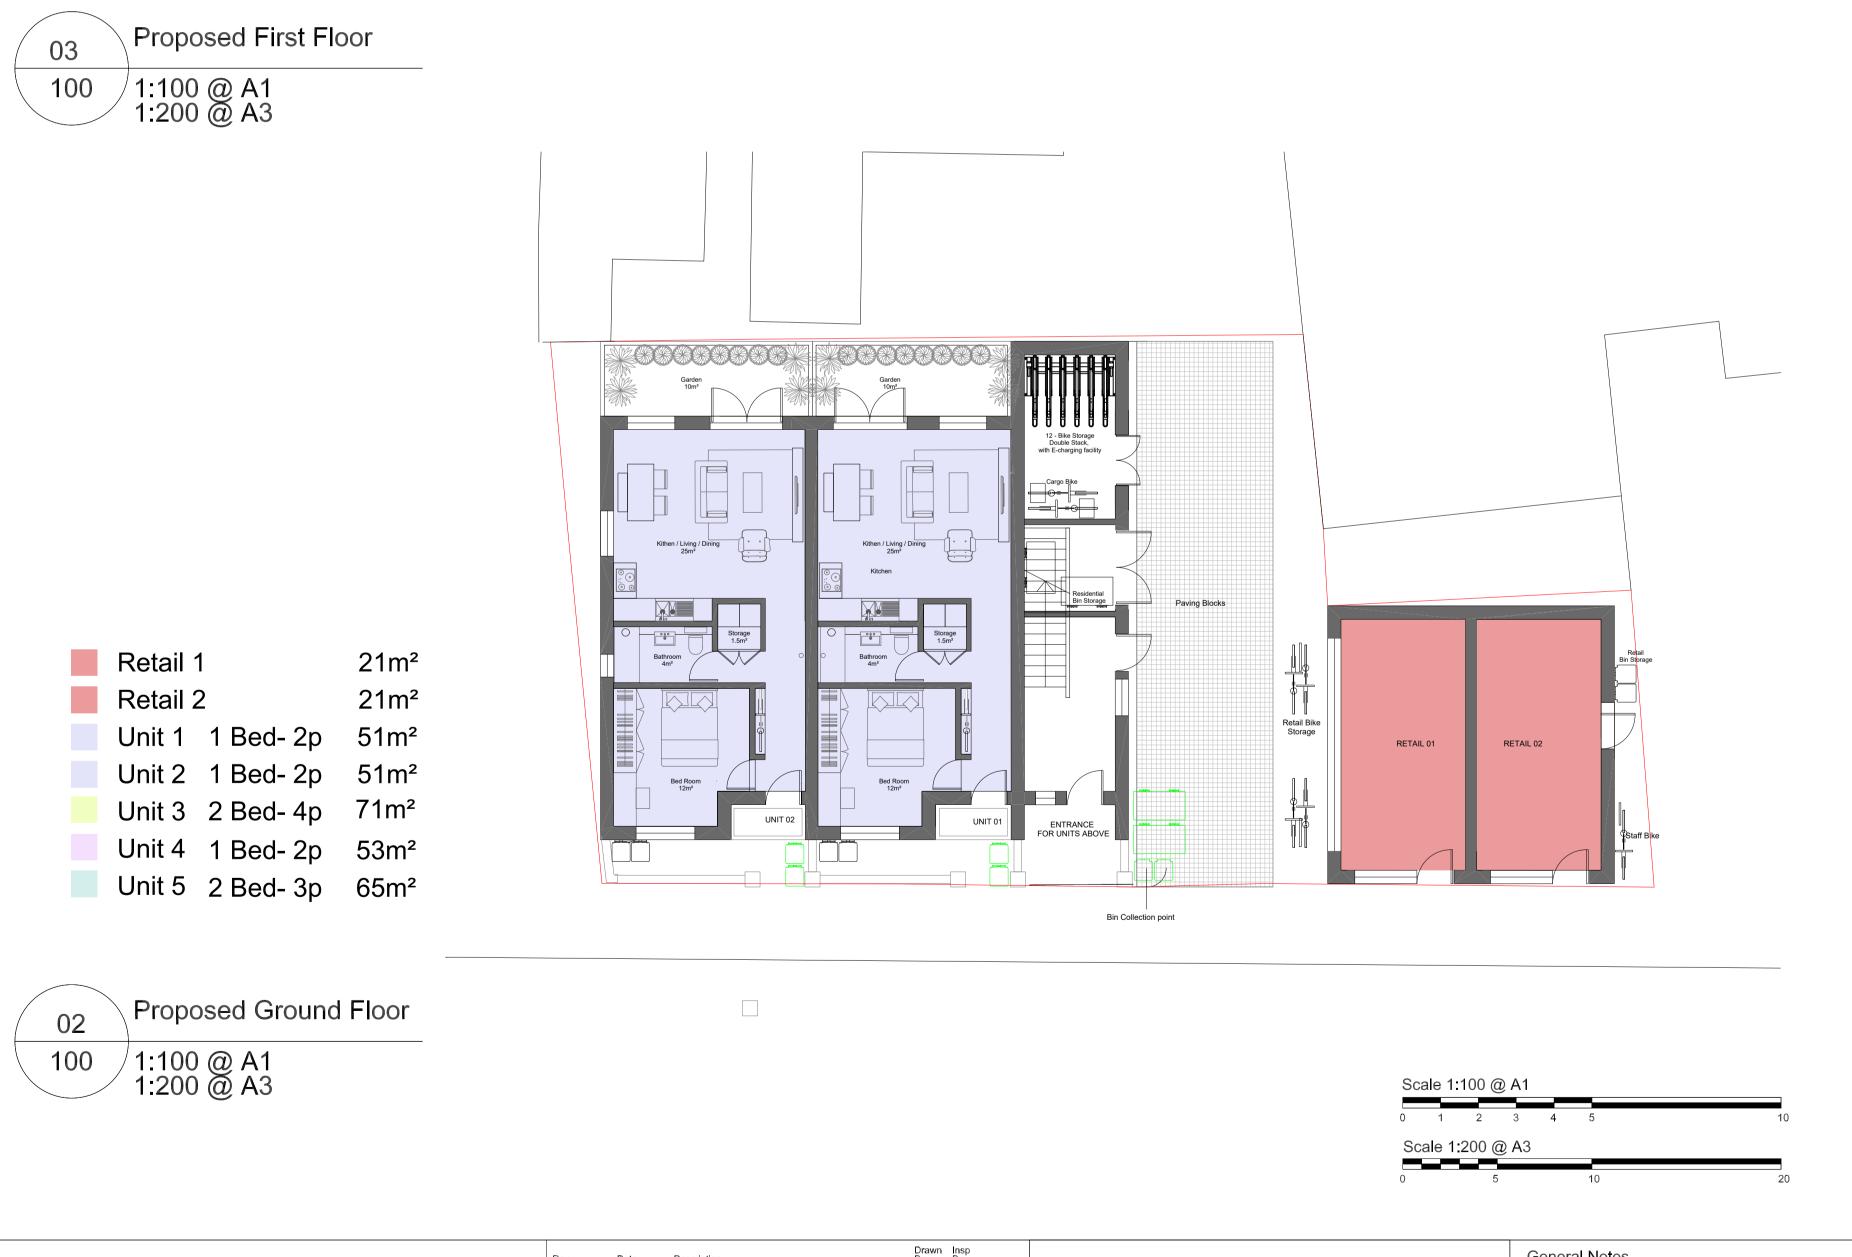

## Drawing PROPOSED GROUND & FIRST FLOOR PLAN

| SCALE | ISSUE DATE | PROJECT NO. |
|-------|------------|-------------|
| VAR   | 05/12/2022 | 100         |
|       |            |             |

|  |                |          | Rev.       | Date                | Description         | Ву | By |
|--|----------------|----------|------------|---------------------|---------------------|----|----|
|  |                |          | -          | 12.06.2022          | Issued for Planning | MR | AE |
|  |                |          | 1.0        | 14.02.2023          | Issued for Planning | MR | AE |
|  |                |          | 1.1        | 05.05.2023          | Issued for Planning | MR | AE |
|  |                | 1.2      | 03.11.2023 | Issued for Planning | MR                  | AE |    |
|  |                |          | 1.3        | 13.04.2024          | Issued for Planning | MR | AE |
|  | DRAWING NO.    | REVISION | 1.4        | 05.06.2024          | Issued for Planning | MR | AE |
|  |                |          | 1.5        | 26.06.2024          | Issued for Planning | MR | AE |
|  | A-EMPY-100-100 |          |            |                     |                     |    |    |
|  |                |          |            |                     |                     |    |    |