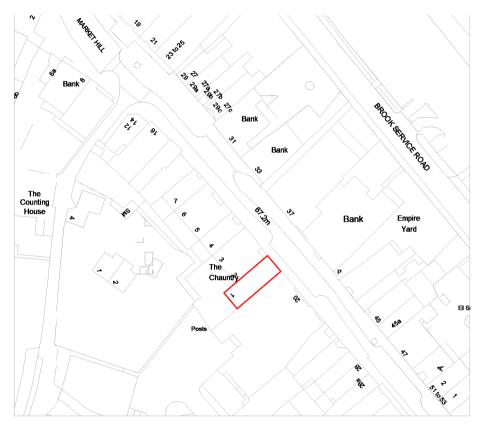

# **Site**

1:1250

## Key

Red Line Boundary

#### ORIGINATOR:

TOWER WHARF CHEESE LANE BRISTOL BS2 0JJ

TEL NO: 0117 244 2500

WWW.RIDGE.CO.UK

CLIENT:

IN ASSOCIATION WITH:

Unit 1, The Chauntry Centre, High Street, Haverhill, CB98AA, UK

TITLE: Planning - Site Plan