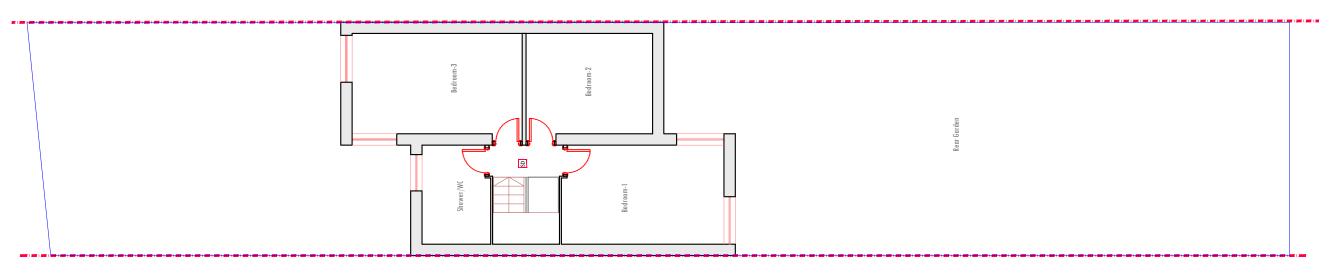

## Existing First Floor Plan Scale: 1/100

Existing Roof Floor Plan Scale: 1/100

- Notes
  1- This drawing is not for construction
  2- All Dimension are in millimeters
  3- Dimensions are not to be scaled directly from drawings
  4- All dimensions are to be checked on site and the Architect is to be inform of any discrepancies before construction commences
  5- All references to drawings refer to current revision of that drawing
  6- The Copyright of this drawing belongs to MED Construction & Engineering Limited