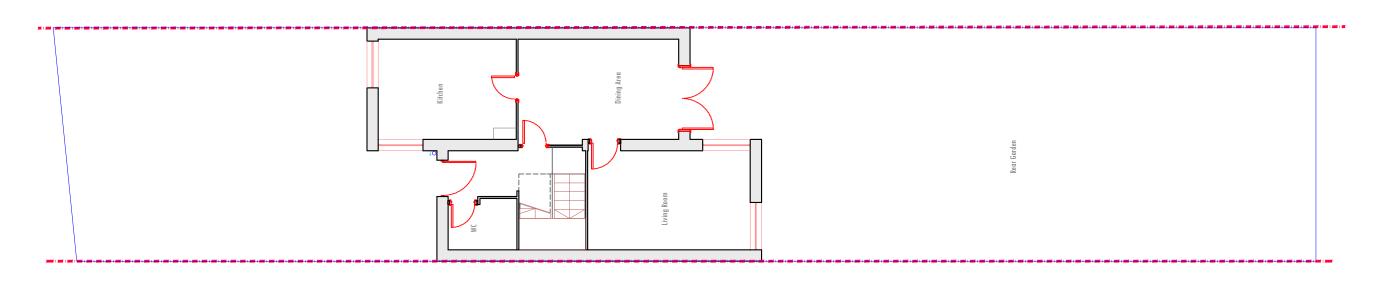

## Existing Ground Floor Plan Scale: 1/100



## Existing First Floor Plan Scale: 1/100



Existing Roof Floor Plan Scale: 1/100

- Notes
  1- This drawing is not for construction
  2- All Dimension are in millimeters
  3- Dimensions are not to be scaled directly from drawings
  4- All dimensions are to be checked on site and the Architect is to be inform of any discrepancies before construction commences
  5- All references to drawings refer to current revision of that drawing
  6- The Copyright of this drawing belongs to MED Construction & Engineering Limited

## **Planning Application**



CONSTRUCTION & ENGINEERING 183 Cuckoo Hall Lane London, N9 3DT E: medengcons@gmail.com

Client Mr Ibrahim Sanci

Project 43 Cambridge Way, Haverhill, Suffolk CB9 9HN

Scale 1:100 @ A3

Date 05/2024