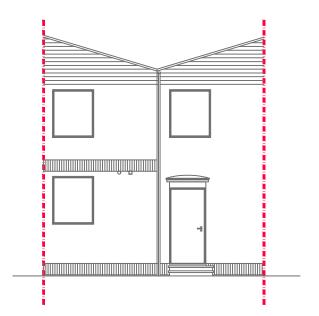

Existing Front Elevation Scale: 1/100

Existing Rear Elevation Scale: 1/100

Existing Side Elevation Scale: 1/100

Existing Side Elevation Scale: 1/100

- Notes
  1- This drawing is not for construction
  2- All Dimension are in millimeters
  3- Dimensions are not to be scaled directly from drawings
  4- All dimensions are to be checked on site and the Architect is to be inform of any discrepancies before construction commences
  5- All references to drawings refer to current revision of that drawing
  6- The Copyright of this drawing belongs to MED Construction & Engineering Limited

Project No. Drawing No. G.E.03-04 P102

Drawing title

Existing Elevations