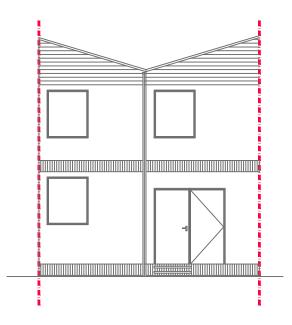

Existing Front Elevation Scale: 1/100

Existing Rear Elevation Scale: 1/100

Existing Side Elevation Scale: 1/100

Existing Side Elevation Scale: 1/100

- Notes
  1- This drawing is not for construction
  2- All Dimension are in millimeters
  3- Dimensions are not to be scaled directly from drawings
  4- All dimensions are to be checked on site and the Architect is to be inform of any discrepancies before construction commences
  5- All references to drawings refer to current revision of that drawing
  6- The Copyright of this drawing belongs to MED Construction & Engineering Limited

Project No. Drawing No. G.E.03-04 P102

Drawing title

Existing Elevations