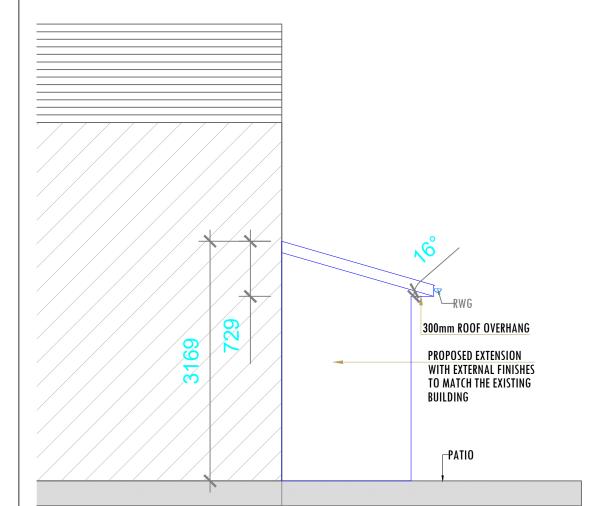

Proposed Rear Single Storey Rear Extension Scale: 1/100

Proposed Rear Single Storey Rear Extension - Roof Plan **Scale: 1/100** 

Proposed Side Elevations Scale: 1/50

## Legend:

Proposed wall/partition

- Notes
  1- This drawing is not for construction
  2- All Dimension are in millimeters
  3- Dimensions are not to be scaled directly from drawings
  4- All dimensions are to be checked on site and the
  Architect is to be inform of any discrepancies before
  construction commences 5- All references to drawings refer to current revision of
- that drawing
  6- The Copyright of this drawing belongs to MED
  Construction & Engineering Limited