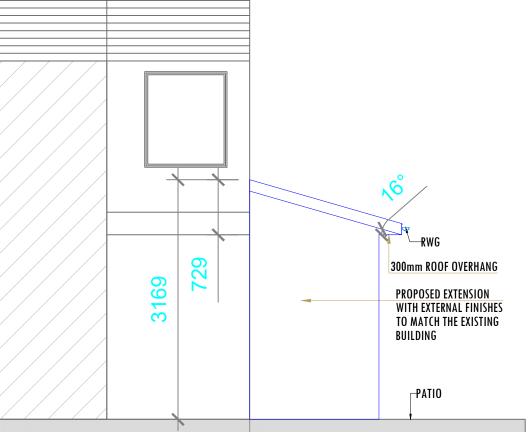

Proposed Rear Single Storey Rear Extension Scale: 1/100

Proposed Rear Single Storey Rear Extension - Roof Plan **Scale: 1/100** 

Proposed Side Elevations Scale: 1/50

## Legend:

Proposed wall/partition

- Notes
  1- This drawing is not for construction
  2- All Dimension are in millimeters
  3- Dimensions are not to be scaled directly from drawings
  4- All dimensions are to be checked on site and the
  Architect is to be inform of any discrepancies before
  construction commences 5- All references to drawings refer to current revision of
- that drawing
  6- The Copyright of this drawing belongs to MED
  Construction & Engineering Limited