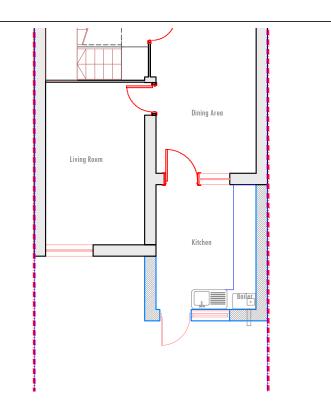

Proposed Rear Single Storey Rear Extension Scale: 1/100

Proposed Rear Single Storey Rear Extension - Roof Plan **Scale: 1/100** 

Proposed Side Elevations Scale: 1/50

## Legend:

Proposed wall/partition

- Notes
  1- This drawing is not for construction
  2- All Dimension are in millimeters
  3- Dimensions are not to be scaled directly from drawings
  4- All dimensions are to be checked on site and the
  Architect is to be inform of any discrepancies before
  construction commences 5- All references to drawings refer to current revision of
- that drawing
  6- The Copyright of this drawing belongs to MED
  Construction & Engineering Limited