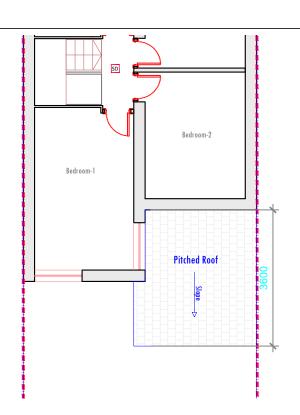

Proposed Rear Single Storey Rear Extension Scale: 1/100

Proposed Rear Single Storey Rear Extension - Roof Plan **Scale: 1/100** 

Proposed Side Elevations Scale: 1/50

## Legend:

Proposed wall/partition

- Notes
  1- This drawing is not for construction
  2- All Dimension are in millimeters
  3- Dimensions are not to be scaled directly from drawings
  4- All dimensions are to be checked on site and the
  Architect is to be inform of any discrepancies before
  construction commences 5- All references to drawings refer to current revision of
- that drawing
  6- The Copyright of this drawing belongs to MED
  Construction & Engineering Limited