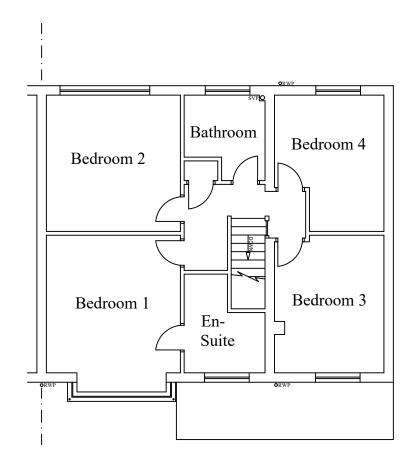

## EXISTING GROUND FLOOR LAYOUT

EXISTING FIRST FLOOR LAYOUT

## Notes

All drawings to be signed off by building control before the commencement of any works. If works commence on a Building Notice, the Builder/property owner commences works at their own risk and ELA Design (or its Officer's) cannot accept and liability whatsoever for these works carried out.





| Rev                                                 | Date     | Date Details    |                          |                   | By             |
|-----------------------------------------------------|----------|-----------------|--------------------------|-------------------|----------------|
| A                                                   | 27/08/24 | Revision A      |                          |                   |