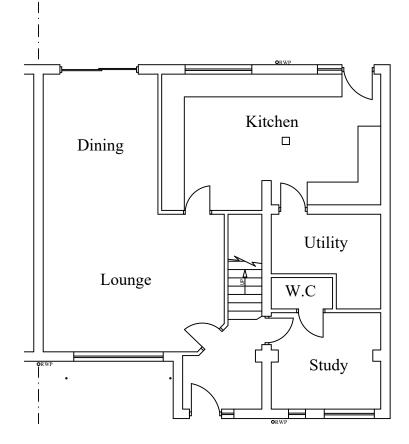

## EXISTING GROUND FLOOR LAYOUT

EXISTING FIRST FLOOR LAYOUT

## Notes

All drawings to be signed off by building control before the commencement of any works. If works commence on a Building Notice, the Builder/property owner commences works at their own risk and ELA Design (or its Officer's) cannot accept and liability whatsoever for these works carried out.





| Rev                                                 | Date     | Date Details    |                          |                   | By             |
|-----------------------------------------------------|----------|-----------------|--------------------------|-------------------|----------------|
| A                                                   | 27/08/24 | Revision A      |                          |