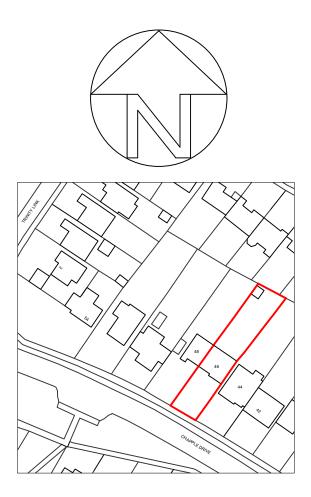

LOCATION PLAN

Front Extension

Site Location Plan

46 Chapple Drive,

Haverhill, CB9 0DJ ELA/17

1:1250

Drawn By: | Job No: | Date: | CE | 3035 | 27/08/24

ELA Design Beechcroft Riverside Avenue Broxbourne Herts EN10 6RA

ww.ela-design.co.uk Tel:- 07979510821