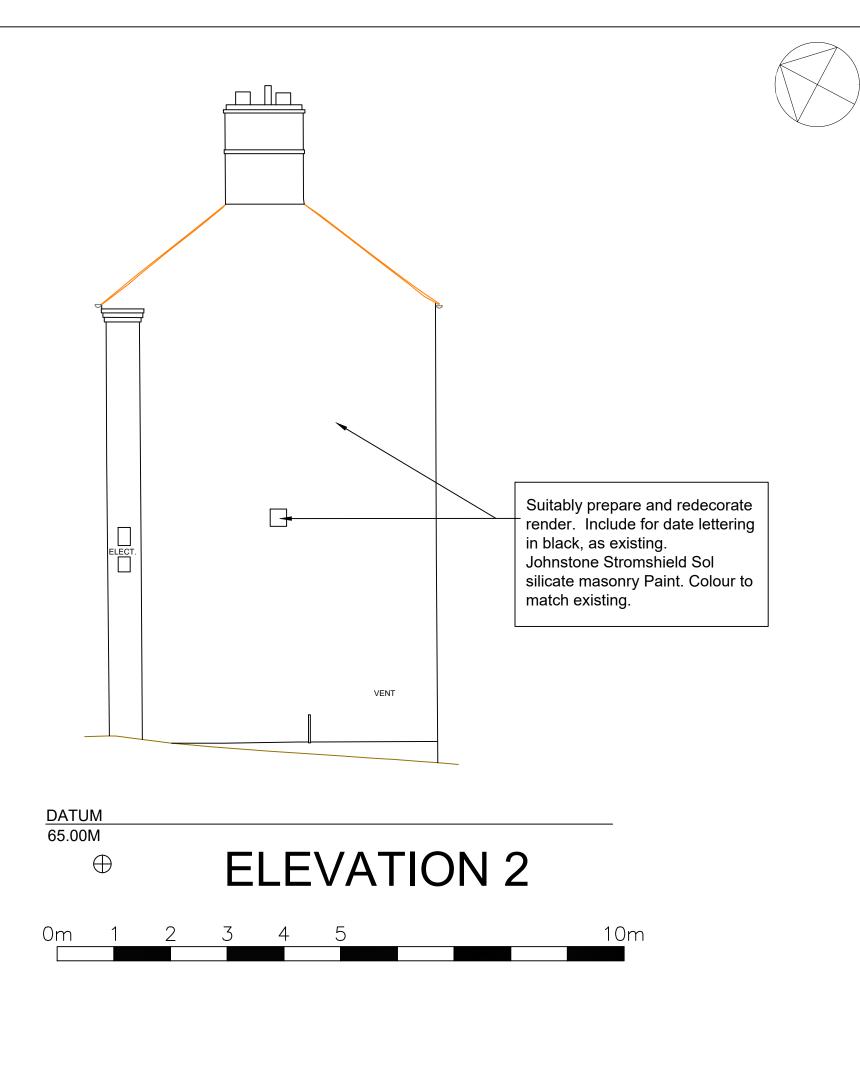

PROJECT TITLE: 39-HIGH-STREET HAVERHILL CB9-8AE

<u>CLIENT:</u>

THE-2010-H-J-PELLY-SETTLEMENT-TRUST

DRAWING TITLE: ELEVATION-2

| l | DRAWN:       | CHECKED: | APPROVED:  |
|---|--------------|----------|------------|
|   | HS           | TM       | TM         |
|   | DATE:        | SCALE:   | PAPER SIZE |
| l | SEPTEMBER-24 | 1:75     | A3         |
|   |              |          |            |