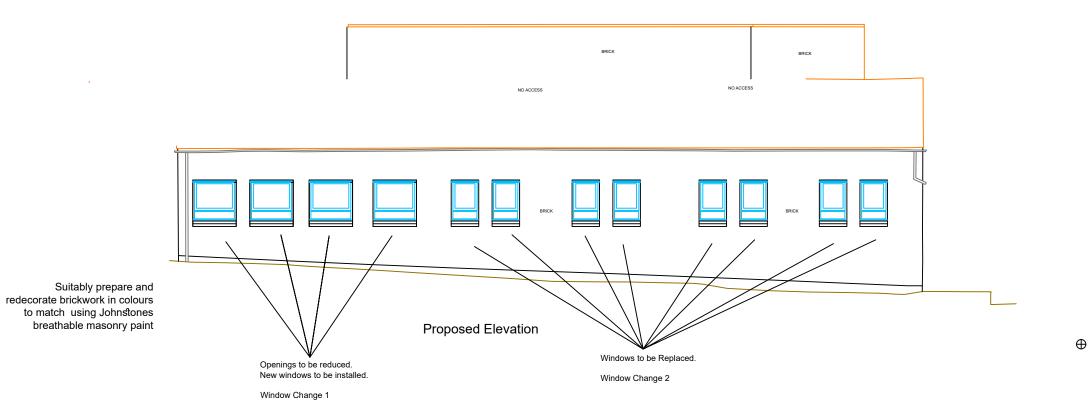

## DRAWING TITLE: Elevation Three

|  | DRAWN:<br>HS          | CHECKED:<br>TM         | APPROVED:<br>TM  |
|--|-----------------------|------------------------|------------------|
|  | DATE:<br>SEPTEMBER-24 | <u>SCALE:</u><br>1:125 | PAPER SIZE<br>A3 |