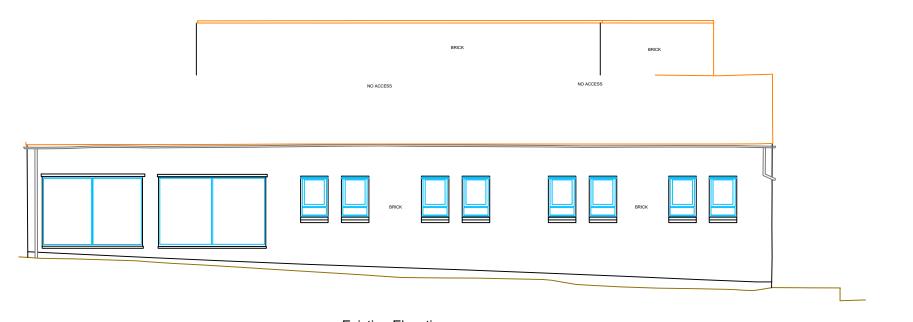

## **Existing Elevation**

## **ELEVATION 3**







Incorporating Barker Storey Matthews

Building & Project Consultancy

The Lawns, 33 Thorpe Road, Peterborough, PE3 6AB

01733 233445

rory.addisonsmith@eddisons.com
copyright of Eddisons commercial Ltd All
RIGHTS RESERVED. DRAWING NOT TO BE
REPRODUCED WITHOUT EXPRESS PERMISSION.



## NOTES:

 $\oplus$ 

Do not scale from drawing except for the purpose of planning and all dimensions to be checked on site.

Drawings are indicative only and subject to CA approval following the Structural Engineer's and Contractor's design and drawings.



PROJECT TITLE: 39-HIGH-STREET HAVERHILL CB9-8AE

THE-2010-H-J-PELLY-SETTLEMENT-TRUST

## DRAWING TITLE: Elevation Three

|  | DRAWN:<br>HS          | CHECKED:<br>TM         | APPROVED:<br>TM  |
|--|----