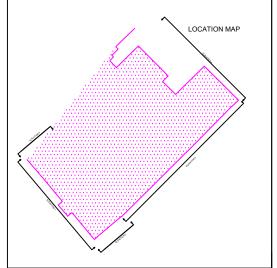

PROJECT TITLE: 39-HIGH-STREET HAVERHILL CB9-8AE

-

#### CLIENT:

THE-2010-H-J-PELLY-SETTLEMENT-TRUST

### DRAWING TITLE:

WINDOW-CHANGE-DETAILS

| DRAWN:       | CHECKED:      | APPROVED:  |
|--------------|---------------|------------|
| HS           | TM            | TM         |
| DATE:        | <u>SCALE:</u> | PAPER SIZE |
| SEPTEMBER-24 | 1:75          | A3         |