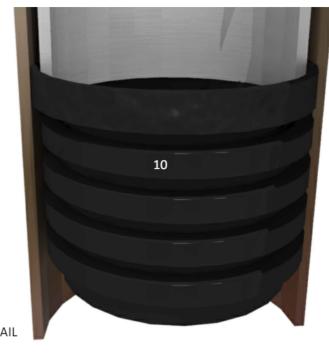

## KEY:

- GENERIC DECK
- 2. PRIMER (TO SUIT DECK TYPE)
- 3. PARARAPIDE WP
- 4. PARARAPIDE FLEECE
- 5. PARARAPIDE WP
- 6. PARARAPIDE SEALER COAT
- 7. INTEGRATED RBM FLANGE
- 8. LEAF GUARD
- 9. EXISTING DOWNPIPE
- 10. PARAFURB OUTLET AND RIB-SEAL