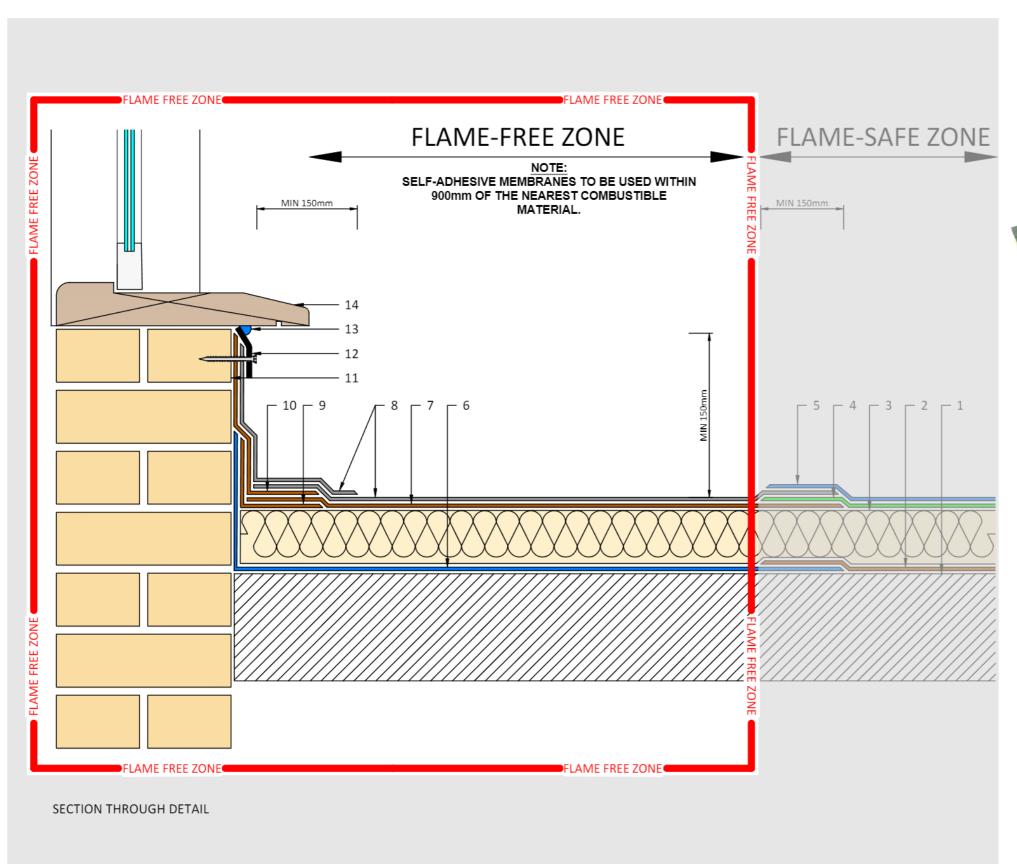

## KEY:

- 1. PRIMED GENERIC DECK
- 2. PRIMED BRICKWORK
- 3. SA AIR AND VAPOUR CONTROL LAYER (AVCL)
- 4. AIR AND VAPOUR CONTROL LAYER (AVCL)
- 5. PRIMED INSULATION (DEPTH TO SUIT SPECIFICATION)
- 6. SA REINFORCING UNDERLAY
- 7. SA UNDERLAY
- 8. SA DETAIL UNDERLAY
- 9. UNDERLAY
- 10. SA CAP SHEET
- 11. CAP SHEET
- 12. REVERSED TERMINATION BAR
- 13. GAP SEAL MASTIC
- 14. CILL

NOTE:

DETAIL DRAWING IS INDICATIVE ONLY IS FOR GUIDANCE PURPOSES ONLY.

SPECIFICATION TO TAKE PRECEDENCE OVER ANY DRAWINGS.

|   | PROJECT: High Street Haverhill 39 - 51057                        |                    |            |
|---|------------------------------------------------------------------|--------------------|------------|
| 3 | DETAIL: S2T-W-109-V25092023-SKIRTING TO BELOW CILL AND NO GUTTER | ROOF: Roof Area 01 |            |
|   | CLIENT: Eddisons                                                 | <b>REV:</b> 1      |            |
|   | <b>DRG REF:</b> S2T-W-109-V25092023                              | DATE: 28/08/2024   | SCALE: NTS |