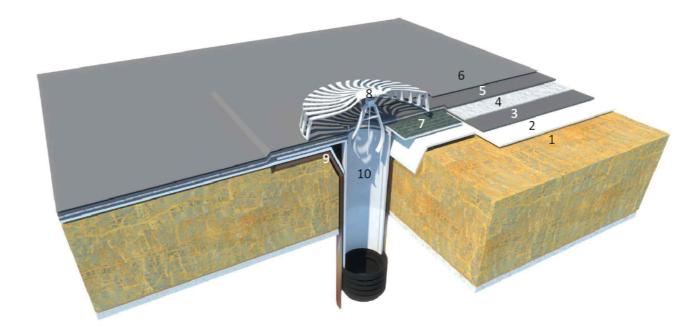

## KEY:

- GENERIC DECK
- 2. PRIMER (TO SUIT DECK TYPE)
- 3. PARARAPIDE WP
- 4. PARARAPIDE FLEECE
- 5. PARARAPIDE WP
- 6. PARARAPIDE SEALER COAT
- 7. INTEGRATED RBM FLANGE
- 8. LEAF GUARD
- 9. EXISTING DOWNPIPE
- 10. PARAFURB OUTLET AND RIB-SEAL

SECTION THROUGH DETAIL

DETAIL DRAWING IS INDICATIVE ONLY IS FOR GUIDANCE PURPOSES ONLY.

SPECIFICATION TO TAKE PRECEDENCE OVER ANY DRAWINGS.

PROJECT: High Street Haverhill 39 - 51057 DETAIL: PR25-C-405-V23012023-VERTICAL OUTLET ROOF: Roof Area 06 **CLIENT:** Eddisons REV: 1 **DRG REF**: PR25-C-405-V23012023 SCALE: NTS **DATE:** 28/08/2024