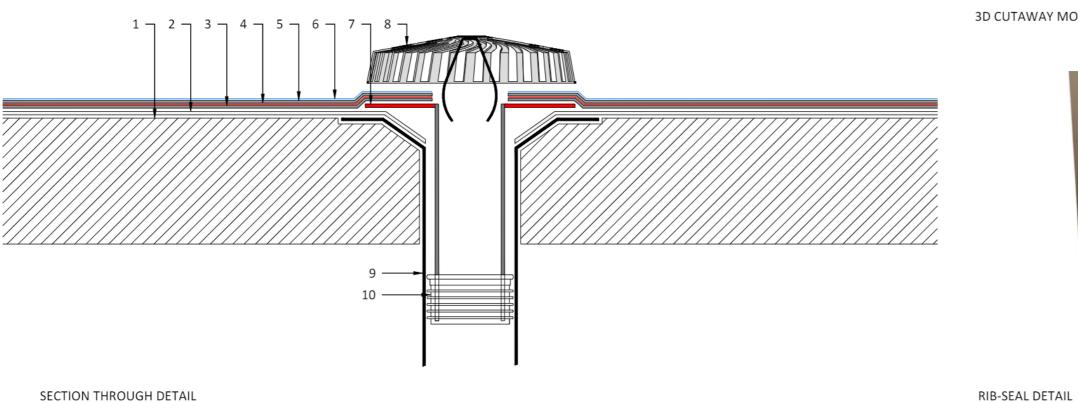

## KEY:

- GENERIC DECK
- 2. PRIMER (TO SUIT DECK TYPE)
- 3. PARARAPIDE WP
- 4. PARARAPIDE FLEECE
- 5. PARARAPIDE WP
- 6. PARARAPIDE SEALER COAT
- 7. INTEGRATED RBM FLANGE
- 8. LEAF GUARD
- 9. EXISTING DOWNPIPE
- 10. PARAFURB OUTLET AND RIB-SEAL

SECTION THROUGH DETAIL

DETAIL DRAWING IS INDICATIVE ONLY IS FOR GUIDANCE PURPOSES ONLY.

SPECIFICATION TO TAKE PRECEDENCE OVER ANY DRAWINGS.

PROJECT: High Street Haverhill 39 - 51057 DETAIL: PR25-C-405-V23012023-VERTICAL OUTLET ROOF: Roof Area 06 **CLIENT:** Eddisons REV: 1 **DRG REF**: PR25-C-405-V23012023 SCALE: NTS **DATE:** 28/08/2024