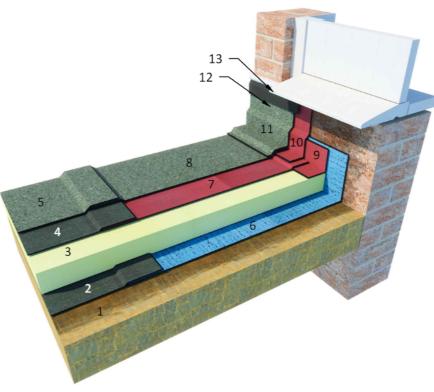

## KEY:

- 1. PRIMED GENERIC DECK
- 2. PRIMED BRICKWORK
- 3. SA AIR AND VAPOUR CONTROL LAYER (AVCL)
- 4. AIR AND VAPOUR CONTROL LAYER (AVCL)
- 5. PRIMED INSULATION (DEPTH TO SUIT SPECIFICATION)
- 6. SA REINFORCING UNDERLAY
- 7. SA UNDERLAY
- 8. SA DETAIL UNDERLAY
- 9. UNDERLAY
- 10. SA CAP SHEET
- 11. CAP SHEET
- 12. REVERSED TERMINATION BAR
- 13. GAP SEAL MASTIC
- 14. CILL