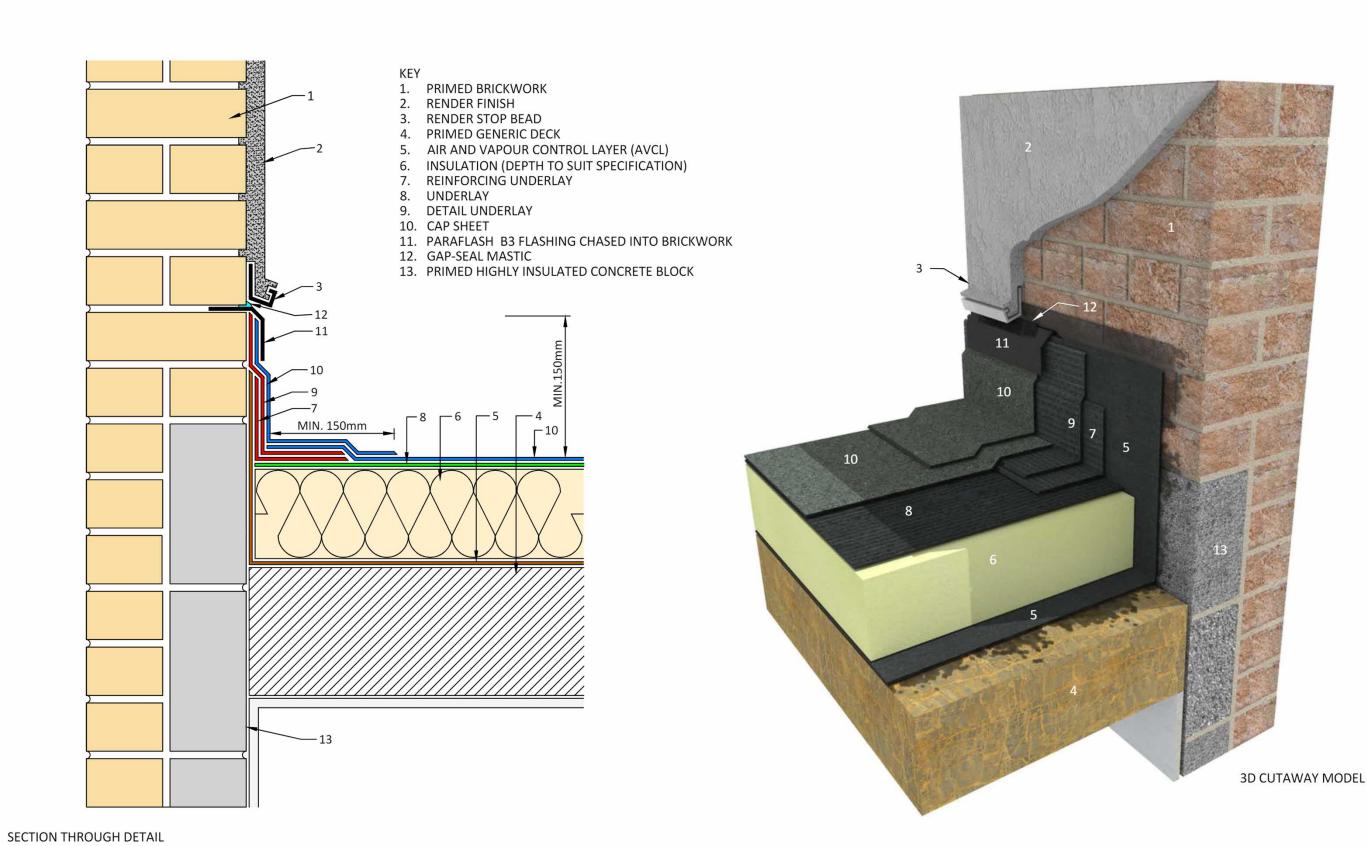

NOTE:

DETAIL DRAWING IS INDICATIVE ONLY IS FOR GUIDANCE PURPOSES ONLY.

| R | PROJECT: High Street Haverhill 39 - 51057       |                    |            |
|---|-------------------------------------------------|--------------------|------------|
|   | DETAIL: RBM-W-105-V03122019-SKIRTING TO RENDER  | ROOF: Roof Area 01 |            |
|   | CLIENT: Eddisons                                | <b>REV</b> : 1     |            |
|   | DRG REF: RBM-W-105-V03122019-SKIRTING TO RENDER | DATE: 28/08/2024   | SCALE: NTS |