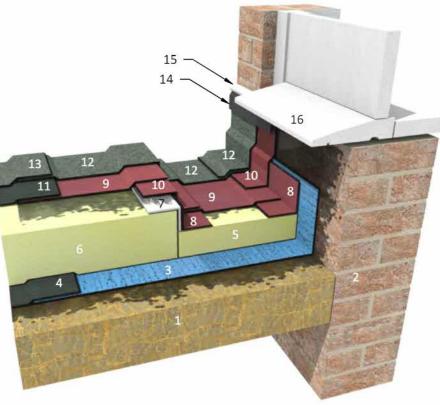

#### KEY:

- 1. PRIMED GENERIC DECK
- 2. PRIMED BRICKWORK
- 3. SA AIR AND VAPOUR CONTROL LAYER (AVCL)
- 4. AIR AND VAPOUR CONTROL LAYER (AVCL)
- 5. PRIMED REDUCED INSULATION (DEPTH TO SUIT SPECIFICATION)
- 6. PRIMED INSULATION (DEPTH TO SUIT SPECIFICATION)
- 7. PRIMED METAL HARD EDGE ANGLE
- 8. SA REINFORCING UNDERLAY
- 9. SA UNDERLAY
- 10. SA DETAIL UNDERLAY
- 11. UNDERLAY
- 12. SA CAP SHEET
- 13. CAP SHEET
- 14. REVERSED TERMINATION BAR
- 15. GAP SEAL MASTIC
- 16. CILL