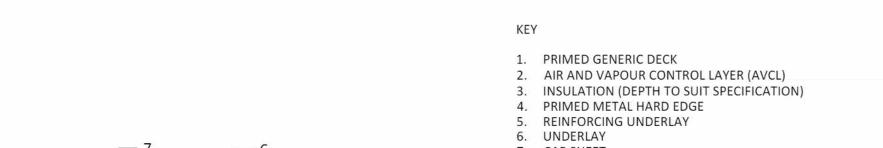

## KEY

- 1. PRIMED GENERIC DECK
- 2. AIR AND VAPOUR CONTROL LAYER (AVCL)
- 3. INSULATION (DEPTH TO SUIT SPECIFICATION)
- 4. PRIMED METAL HARD EDGE
- 5. REINFORCING UNDERLAY
- 6. UNDERLAY
- 7. CAP SHEET

## SECTION THROUGH DETAIL

DETAIL DRAWING IS INDICATIVE ONLY IS FOR GUIDANCE PURPOSES ONLY.

|   | PROJECT: High Street Haverhill 39 - 51057    |                         |            |
|---|----------------------------------------------|-------------------------|------------|
| 3 | DETAIL: RBM-W-402-V05082021-INTEGRAL GUTTER  | ROOF: Roof Area 01      |            |
|   | CLIENT: Eddisons                             | REV: 1                  |            |
|   | DRG REF: RBM-W-402-V05082021-INTEGRAL GUTTER | <b>DATE:</b> 28/08/2024 | SCALE: NTS |