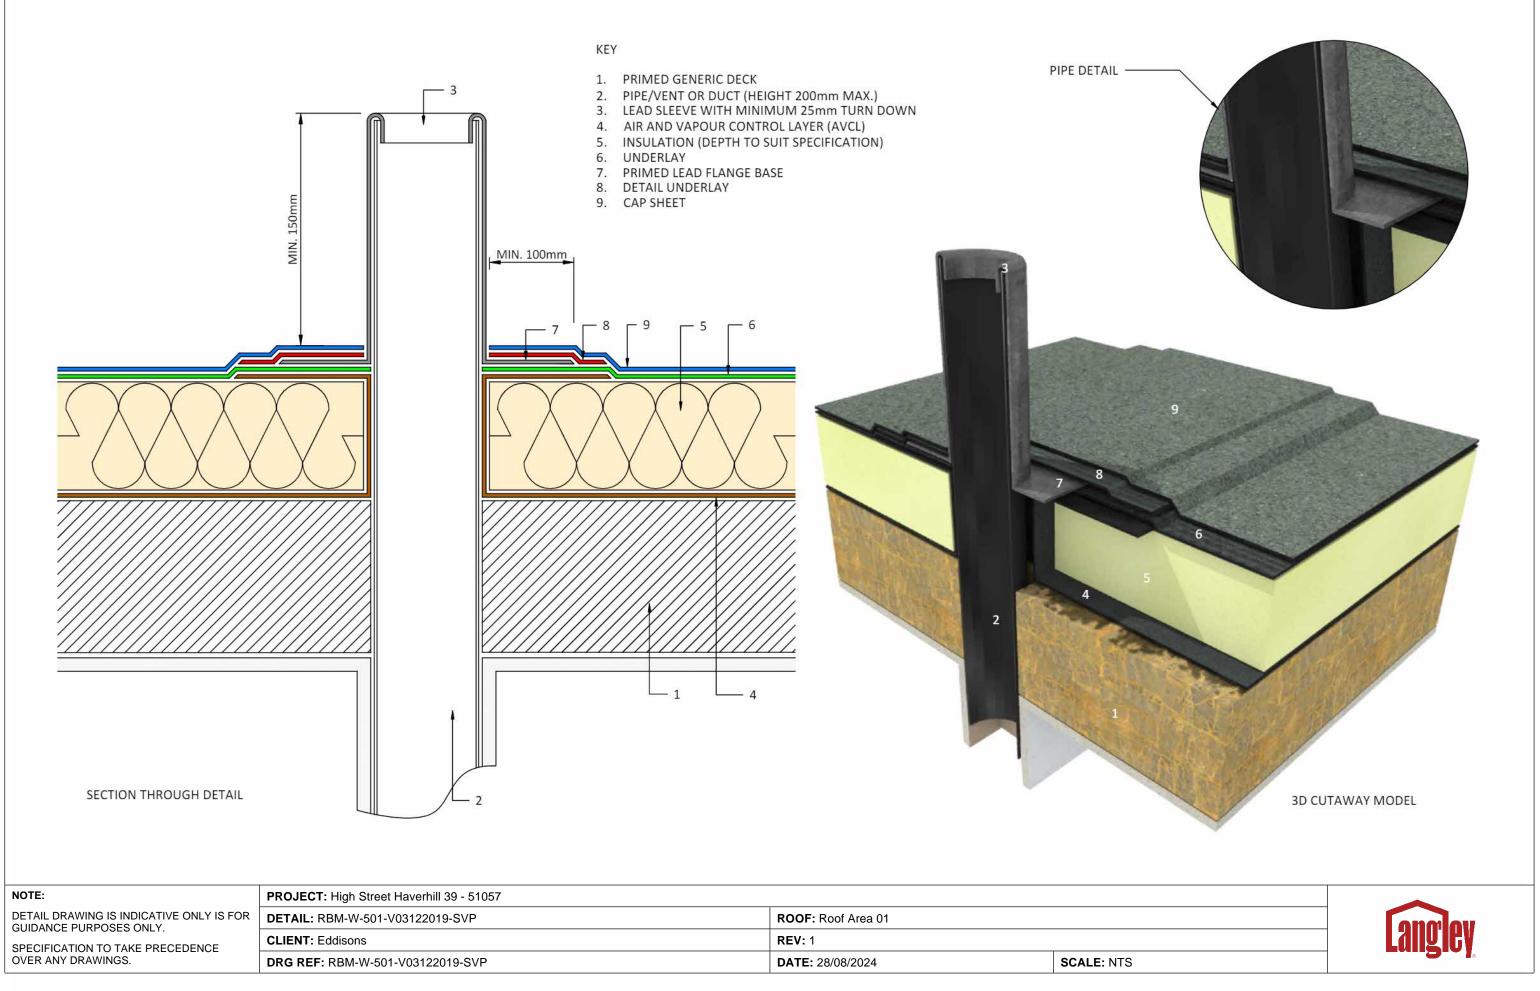

## SECTION THROUGH DETAIL

DETAIL DRAWING IS INDICATIVE ONLY IS FOR GUIDANCE PURPOSES ONLY.

|   | PROJECT: High Street Haverhill 39 - 51057    |                         |            |
|---|----------------------------------------------|-------------------------|------------|
| 3 | DETAIL: RBM-W-402-V05082021-INTEGRAL GUTTER  | ROOF: Roof Area 01      |            |
|   | CLIENT: Eddisons                             | REV: 1                  |            |
|   | DRG REF: RBM-W-402-V05082021-INTEGRAL GUTTER | <b>DATE:</b> 28/08/2024 | SCALE: NTS |