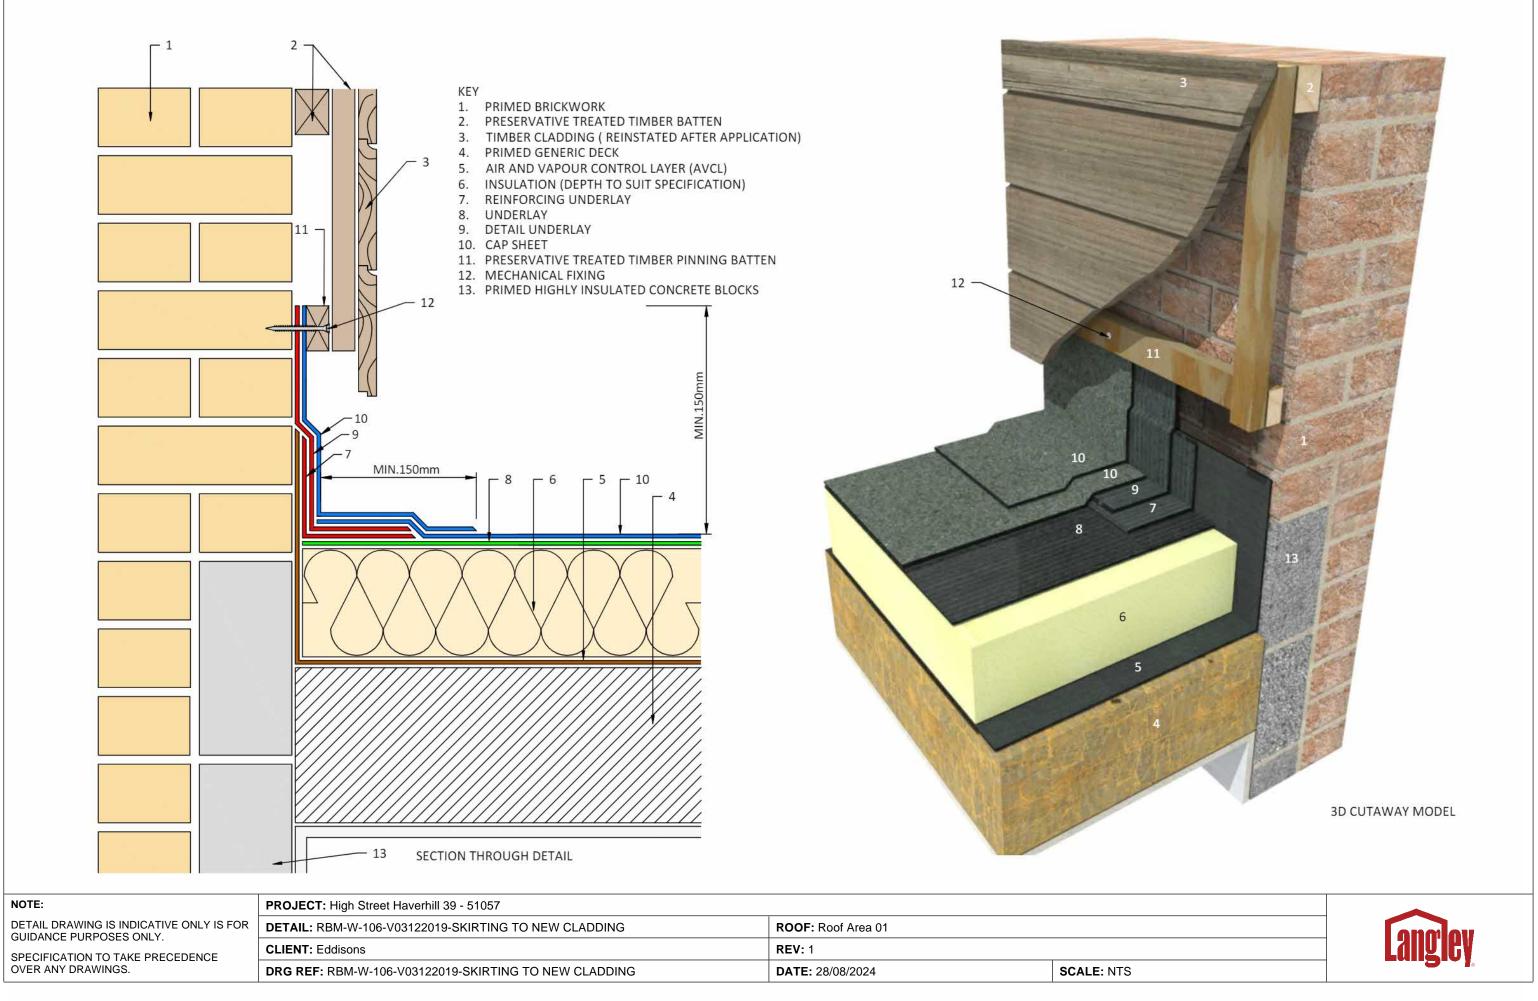

NOTE:

DETAIL DRAWING IS INDICATIVE ONLY IS FOR GUIDANCE PURPOSES ONLY.

| R | PROJECT: High Street Haverhill 39 - 51057       |                    |            |
|---|-------------------------------------------------|--------------------|------------|
|   | DETAIL: RBM-W-105-V03122019-SKIRTING TO RENDER  | ROOF: Roof Area 01 |            |
|   | CLIENT: Eddisons                                | <b>REV</b> : 1     |            |
|   | DRG REF: RBM-W-105-V03122019-SKIRTING TO RENDER | DATE: 28/08/2024   | SCALE: NTS |