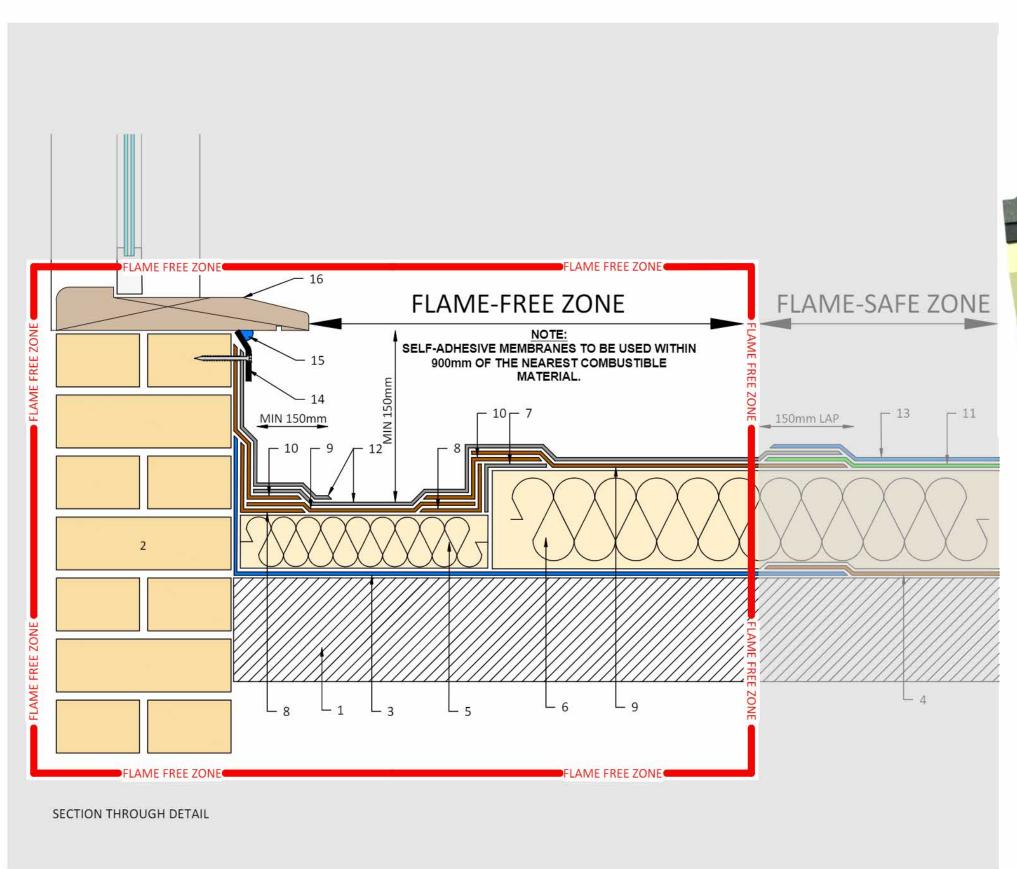

#### KEY:

- 1. PRIMED GENERIC DECK
- 2. PRIMED BRICKWORK
- 3. SA AIR AND VAPOUR CONTROL LAYER (AVCL)
- 4. AIR AND VAPOUR CONTROL LAYER (AVCL)
- 5. PRIMED REDUCED INSULATION (DEPTH TO SUIT SPECIFICATION)
- 6. PRIMED INSULATION (DEPTH TO SUIT SPECIFICATION)
- 7. PRIMED METAL HARD EDGE ANGLE
- 8. SA REINFORCING UNDERLAY
- 9. SA UNDERLAY
- 10. SA DETAIL UNDERLAY
- 11. UNDERLAY
- 12. SA CAP SHEET
- 13. CAP SHEET
- 14. REVERSED TERMINATION BAR
- 15. GAP SEAL MASTIC
- 16. CILL