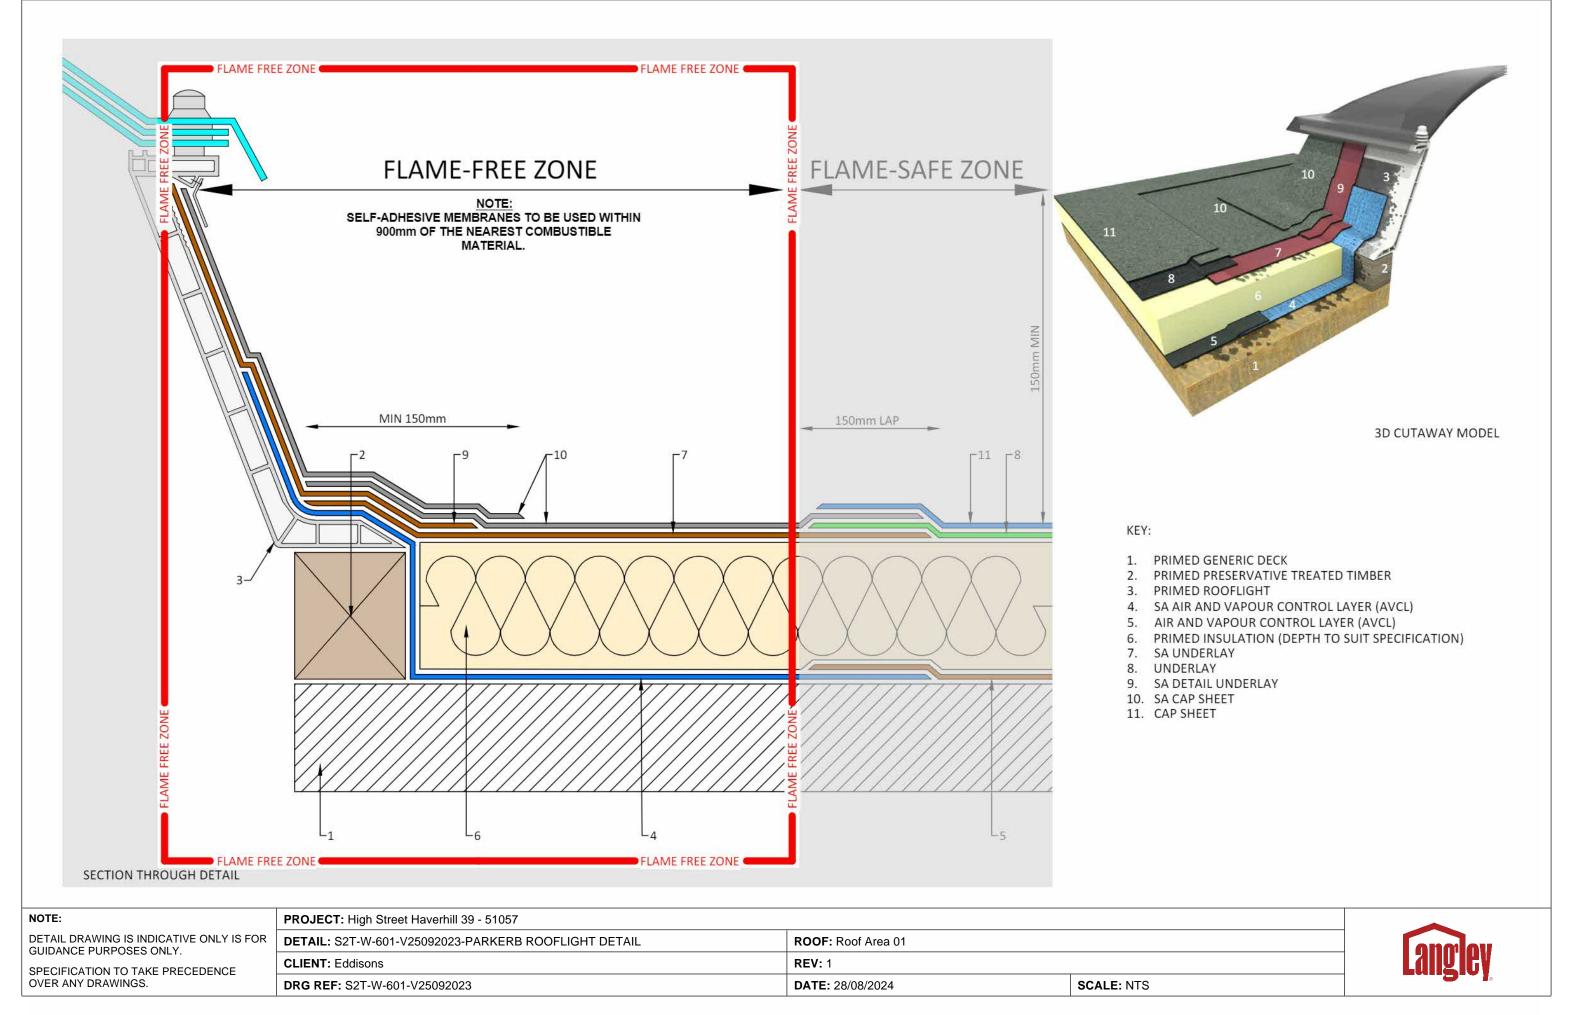

#### KEY:

- 1. PRIMED GENERIC DECK
- 2. PRIMED BRICKWORK
- 3. SA AIR AND VAPOUR CONTROL LAYER (AVCL)
- 4. AIR AND VAPOUR CONTROL LAYER (AVCL)
- 5. PRIMED REDUCED INSULATION (DEPTH TO SUIT SPECIFICATION)
- 6. PRIMED INSULATION (DEPTH TO SUIT SPECIFICATION)
- 7. PRIMED METAL HARD EDGE ANGLE
- 8. SA REINFORCING UNDERLAY
- 9. SA UNDERLAY
- 10. SA DETAIL UNDERLAY
- 11. UNDERLAY
- 12. SA CAP SHEET
- 13. CAP SHEET
- 14. REVERSED TERMINATION BAR
- 15. GAP SEAL MASTIC
- 16. CILL