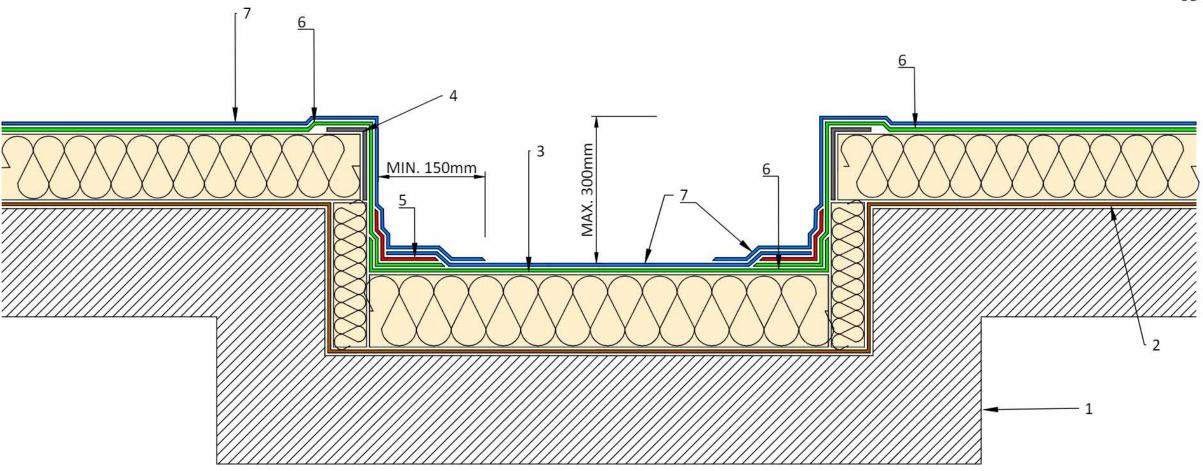

SECTION THROUGH DETAIL

NOTE:

DETAIL DRAWING IS INDICATIVE ONLY IS FOR GUIDANCE PURPOSES ONLY.

|    | PROJECT: High Street Haverhill 39 - 51057    |                    |            |   |
|----|----------------------------------------------|--------------------|------------|---|
| OR | DETAIL: RBM-W-701-V03122019 CHANGE IN LEVEL  | ROOF: Roof Area 01 |            | 1 |
|    | CLIENT: Eddisons                             | REV: 1             |            | 1 |
|    | DRG REF: RBM-W-701-V03122019 CHANGE IN LEVEL | DATE: 28/08/2024   | SCALE: NTS |   |