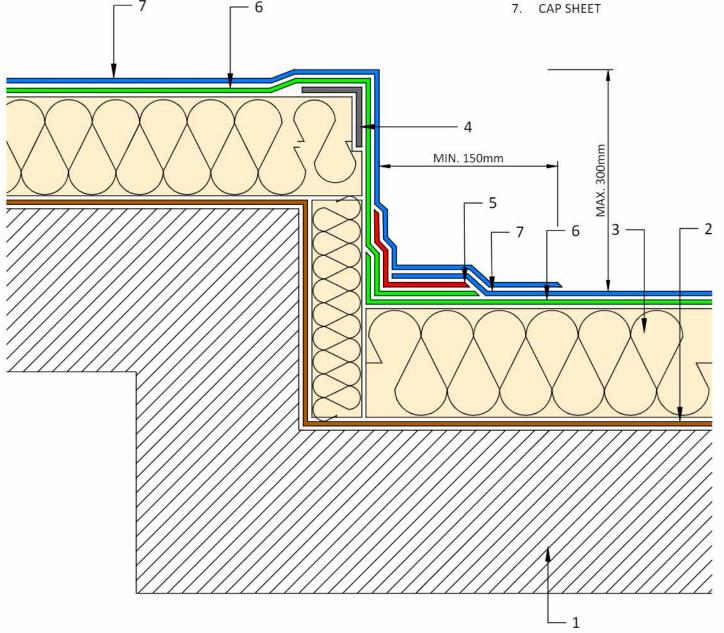

## KEY

- 1. PRIMED GENERIC DECK
- 2. AIR AND VAPOUR CONTROL LAYER (AVCL)
- 3. INSULATION (DEPTH TO SUIT SPECIFICATION)
- 4. PRIMED METAL HARD EDGE
- 5. REINFORCING UNDERLAY
- 6. UNDERLAY
- 7. CAP SHEET

3D CUTAWAY MODEL