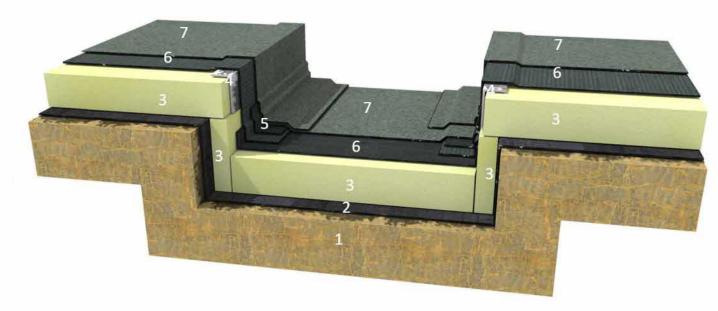

## SECTION THROUGH DETAIL

DETAIL DRAWING IS INDICATIVE ONLY IS FOR GUIDANCE PURPOSES ONLY.

|   | PROJECT: High Street Haverhill 39 - 51057    |                         |            |
|---|----------------------------------------------|-------------------------|------------|
| 3 | DETAIL: RBM-W-402-V05082021-INTEGRAL GUTTER  | ROOF: Roof Area 01      |            |
|   | CLIENT: Eddisons                             | REV: 1                  |            |
|   | DRG REF: RBM-W-402-V05082021-INTEGRAL GUTTER | <b>DATE:</b> 28/08/2024 | SCALE: NTS |