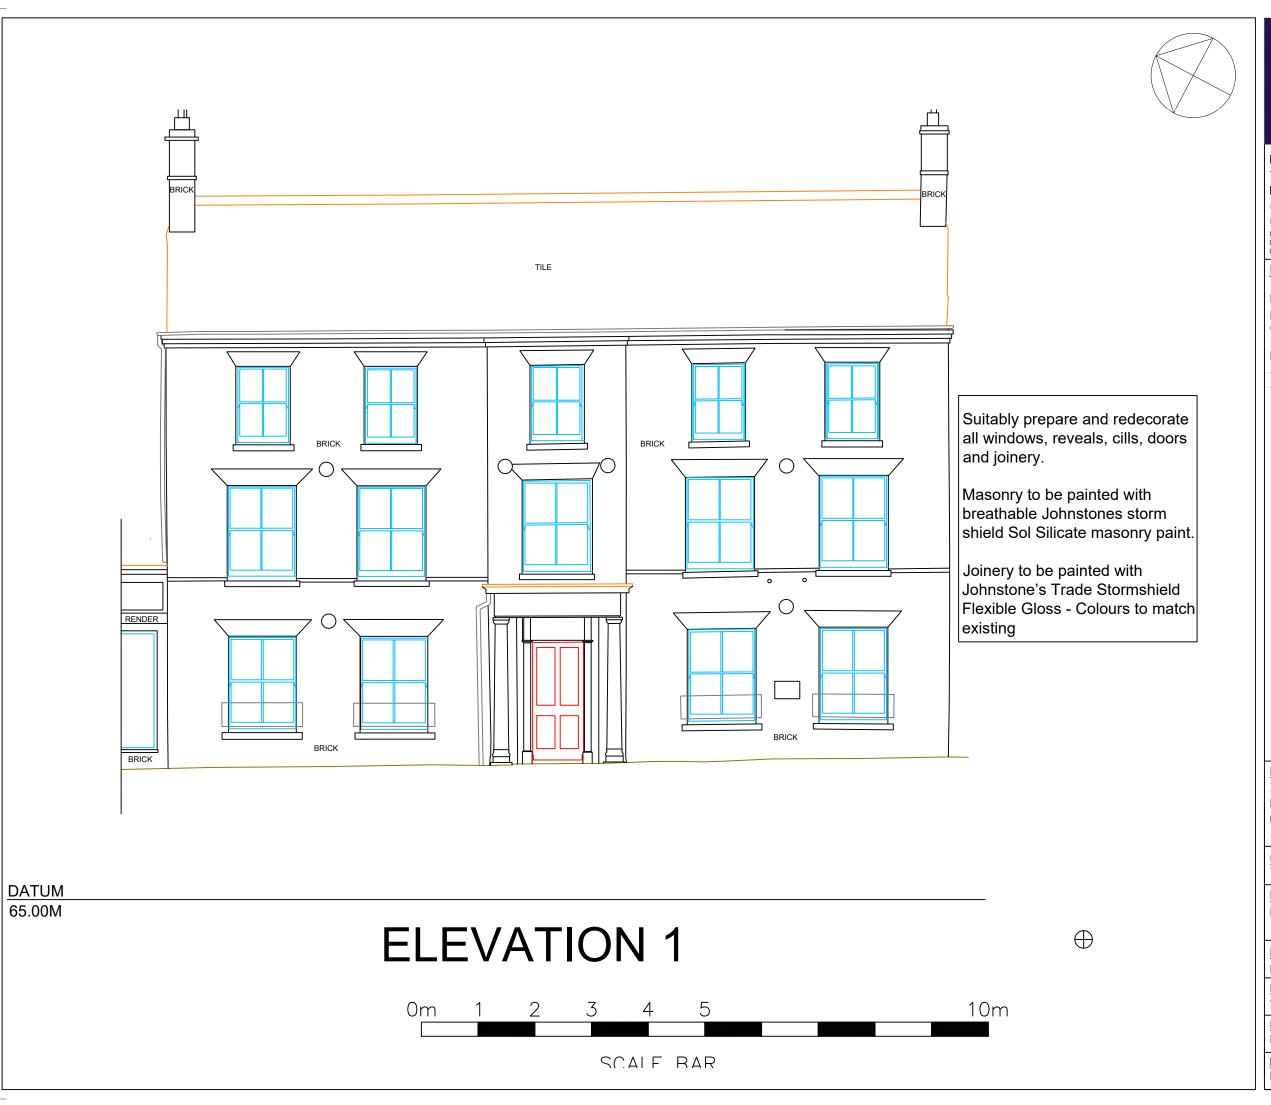

PROJECT TITLE: 39-HIGH-STREET HAVERHILL CB9-8AE

THE-2010-H-J-PELLY-SETTLEMENT-TRUST

## DRAWING TITLE: ELEVATION-1

| 1 |  |              |          |            |
|---|--|--------------|----------|------------|
|   |  | DRAWN:       | CHECKED: | APPROVED:  |
|   |  | HS           | TM       | TM         |
|   |  | DATE:        | SCALE:   | PAPER SIZE |
| l |  | SEPTEMBER-24 | 1:75     | A3         |

DRAWING STATUS: PLANNING

DRAWING No: P-02

**REVISION:**