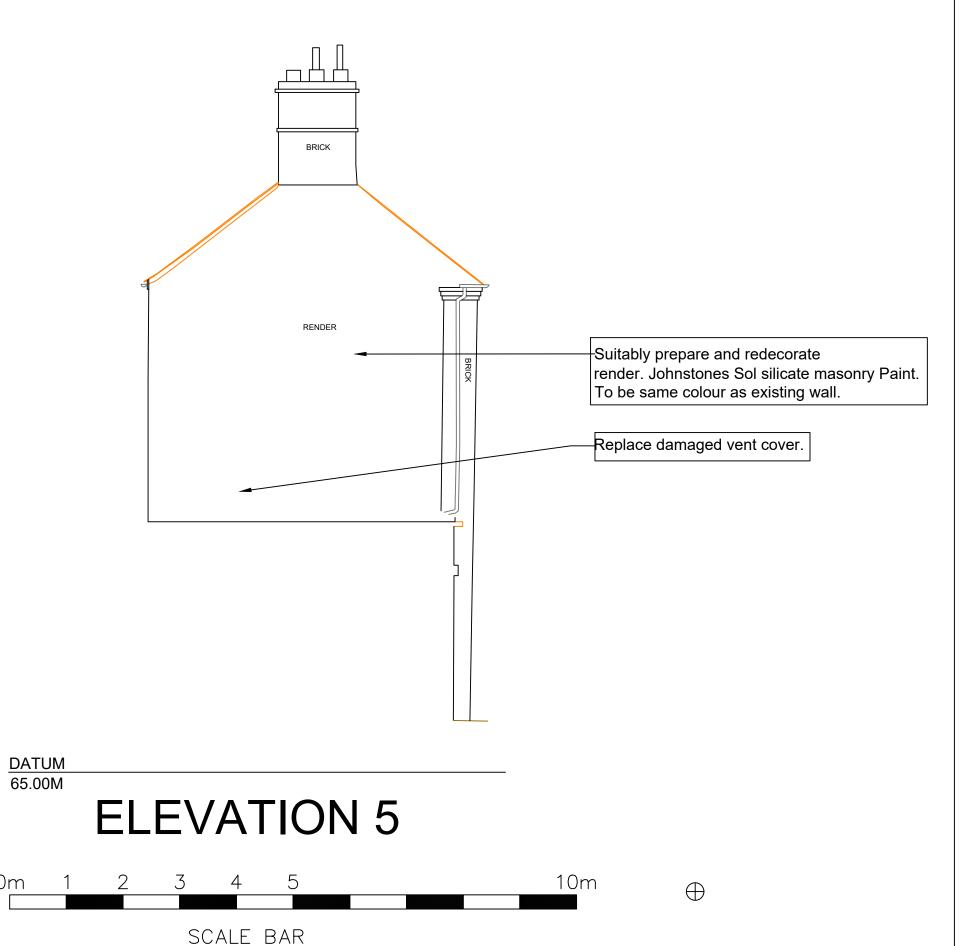

## DRAWING TITLE: ELEVATION-5

|  | DRAWN:<br>HS          | CHECKED:<br>TM        | APPROVED:<br>TM  |
|--|-----------------------|-----------------------|------------------|
|  | DATE:<br>SEPTEMBER-24 | <u>SCALE:</u><br>1:75 | PAPER SIZE<br>A3 |

DRAWING No: REVISION: P-06

**DRAWING STATUS:** PLANNING