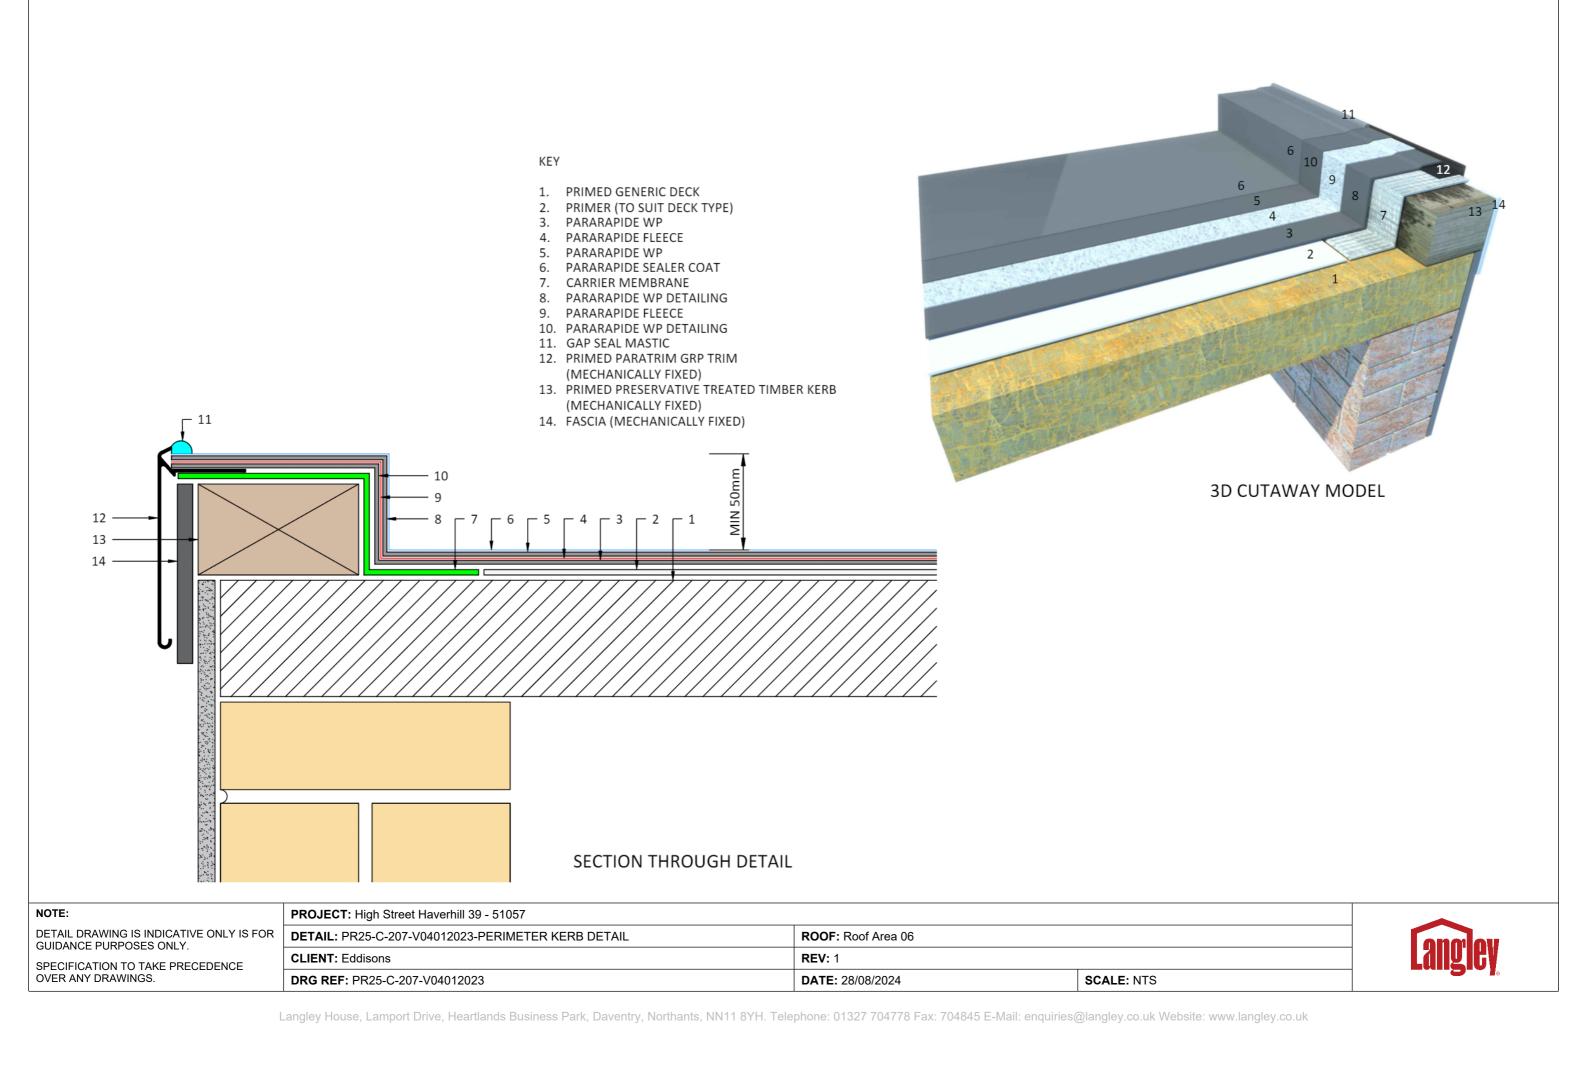

## 3D CUTAWAY MODEL

## KEY

- 1. PRIMED GENERIC DECK
- 2. AIR AND VAPOUR CONTROL LAYER (AVCL)
- 3. PRIMED INSULATION (DEPTH TO SUIT SPECIFICATION)
- 4. CARRIER MEMBRANE
- 5. LANGLEY PU EMBEDMENT COAT WITH LANGLEY GFM REINFORCEMENT (FULLY EMBEDDED)
- 6. LANGLEY PU TOP COAT
- GAP SEAL MASTIC
- 8. PRIMED PARATRIM GRP TRIM (MECHANICALLY FIXED)
- 9. PRIMED PRESERVATIVE TREATED TIMBER KERB (MECHANICALLY FIXED)
- 10. FASCIA