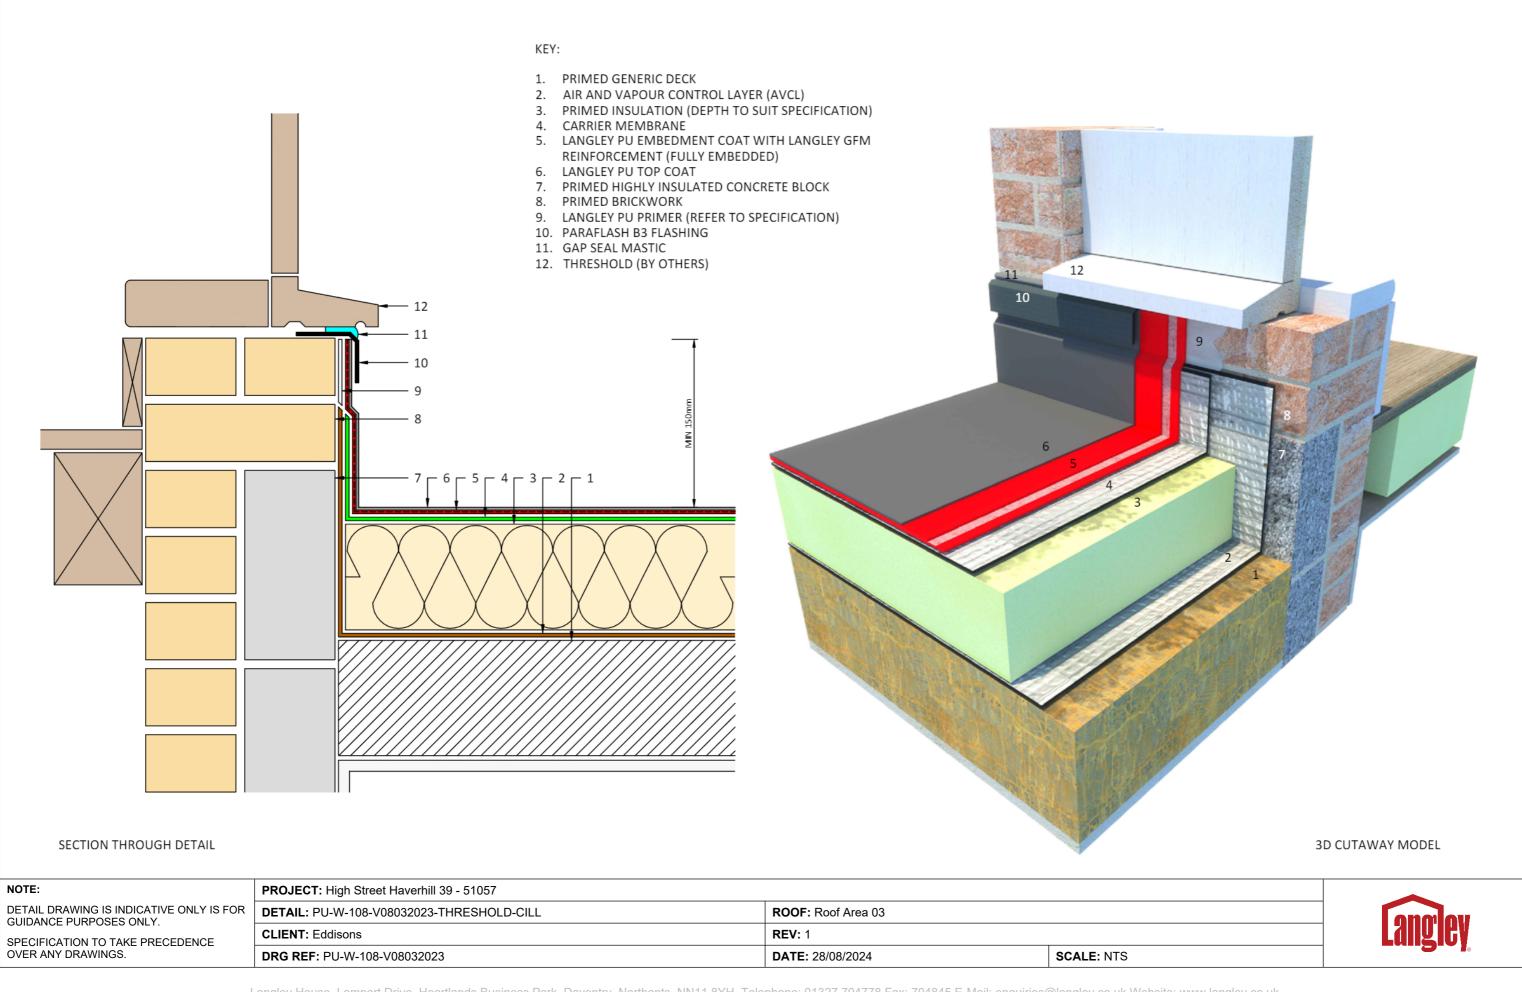

NOTE:

DETAIL DRAWING IS INDICATIVE ONLY IS FOR GUIDANCE PURPOSES ONLY.

| PROJECT: High Street Haverhill 39 - 51057        |                           |            |
|--------------------------------------------------|---------------------------|------------|
| DETAIL: PU-W-207-V08032023-PERIMETER KERB DETAIL | ROOF: Roof Area 03 REV: 1 |            |
| CLIENT: Eddisons                                 |                           |            |
| <b>DRG REF:</b> PU-W-207-V08032023               | DATE: 28/08/2024          | SCALE: NTS |