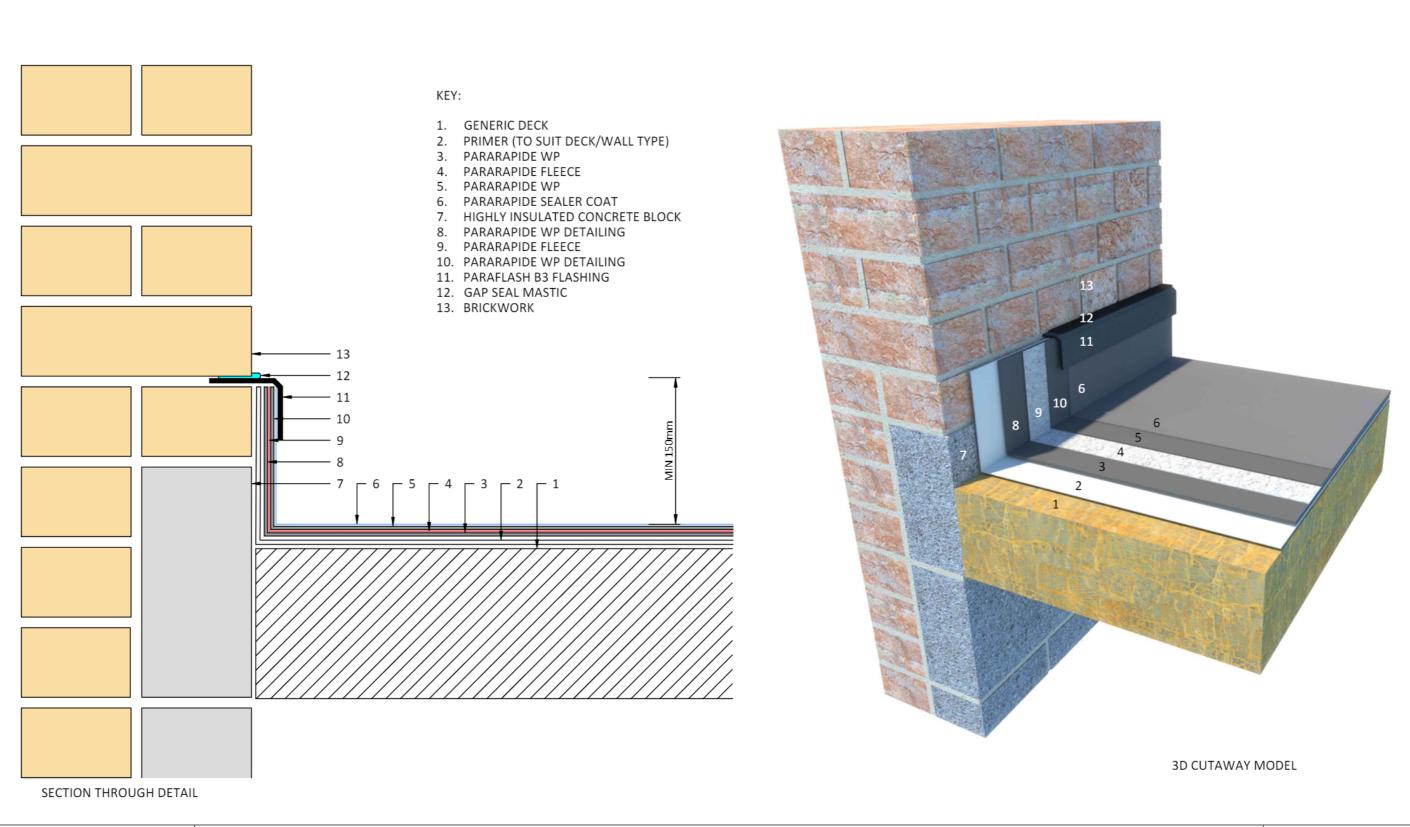

| PROJECT: High Street Haverhill 39 - 51057 |                    |            |  |
|--------------------------------------------------------------------------------|-------------------------------------------|--------------------|------------|--|
| OR DETAIL: PU-W-309-V08032023-DRIP EDGE WITH WATERSHED TRIM ROOF: Roof Area 03 |                                           | ROOF: Roof Area 03 |            |  |
|                                                                                | CLIENT: Eddisons                          | <b>REV</b> : 1     |            |  |
|                                                                                | <b>DRG REF:</b> PU-W-309-V08032023        | DATE: 28/08/2024   | SCALE: NTS |  |







DETAIL DRAWING IS INDICATIVE ONLY IS FOR GUIDANCE PURPOSES ONLY.

|    | PROJECT: High Street Haverhill 39 - 51057                   |                                                                   |            |
|----|-------------------------------------------------------------|-------------------------------------------------------------------|------------|
| DR | DETAIL: PR25-C-101-V23012023-SKIRTING TO BRICKWORK TO CHASE | r-101-V23012023-SKIRTING TO BRICKWORK TO CHASE ROOF: Roof Area 06 |            |
|    | CLIENT: Eddisons                                            | <b>REV:</b> 1                                                     |            |
|    | DRG REF: PR25-C-101-V23012023                               | DATE: 28/08/2024