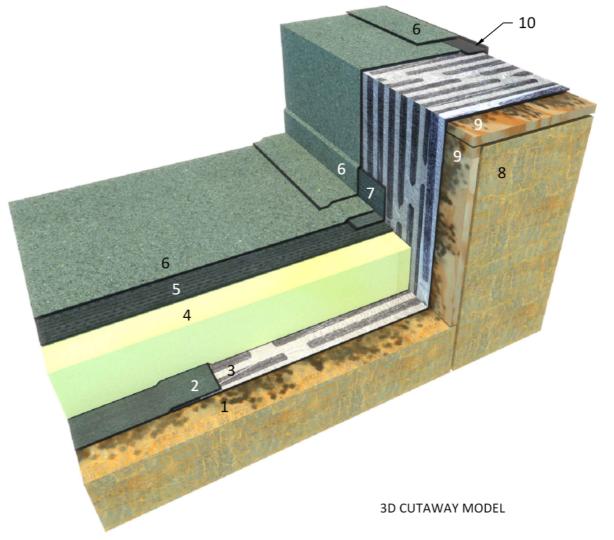

DETAIL DRAWING IS INDICATIVE ONLY IS FOR GUIDANCE PURPOSES ONLY.

|    | PROJECT: High Street Haverhill 39 - 51057                 |                    |            |
|----|-----------------------------------------------------------|--------------------|------------|
| DR | DETAIL: S2T-W-114-V25092023-UPSTAND TO BELOW EAVES DETAIL | ROOF: Roof Area 01 |            |
|    | CLIENT: Eddisons                                          | REV: 1             |            |
|    | DRG REF: S2T-W-114-V25092023                              | DATE: 28/08/2024   | SCALE: NTS |