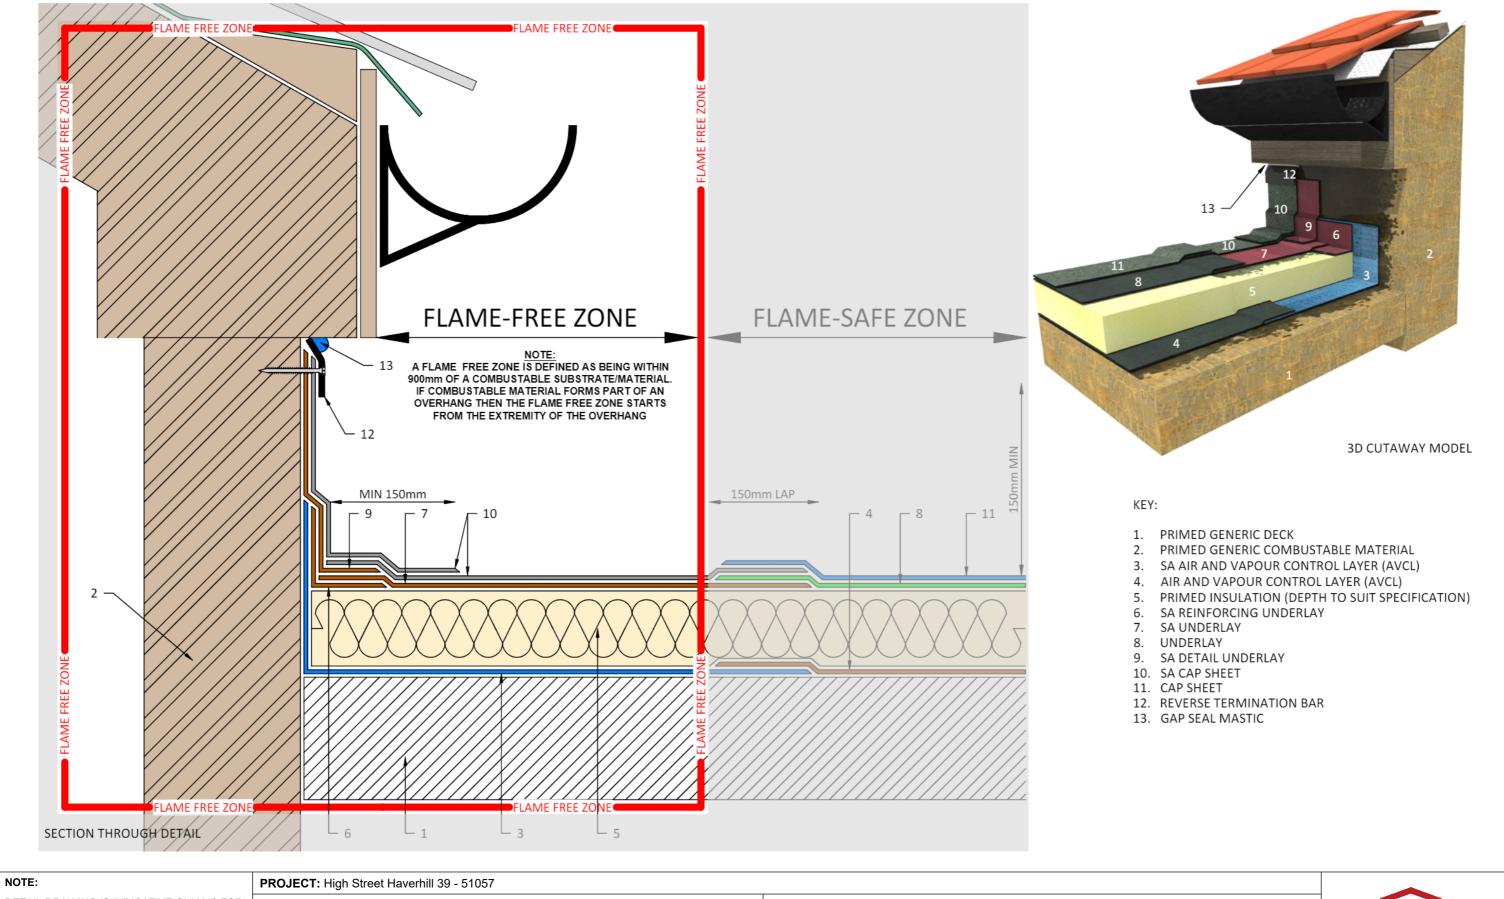

DETAIL DRAWING IS INDICATIVE ONLY IS FOR GUIDANCE PURPOSES ONLY.

SPECIFICATION TO TAKE PRECEDENCE OVER ANY DRAWINGS.

 PROJECT: High Street Haverhill 39 - 51057

 DETAIL: S2TR-W-212-V26102023 PLY CLAD UPSTAND RATIONALISATION
 ROOF: Roof Area 01

 CLIENT: Eddisons
 REV: 1

 DRG REF: S2TR-W-212-V26102023
 DATE: 28/08/2024
 SCALE: NTS