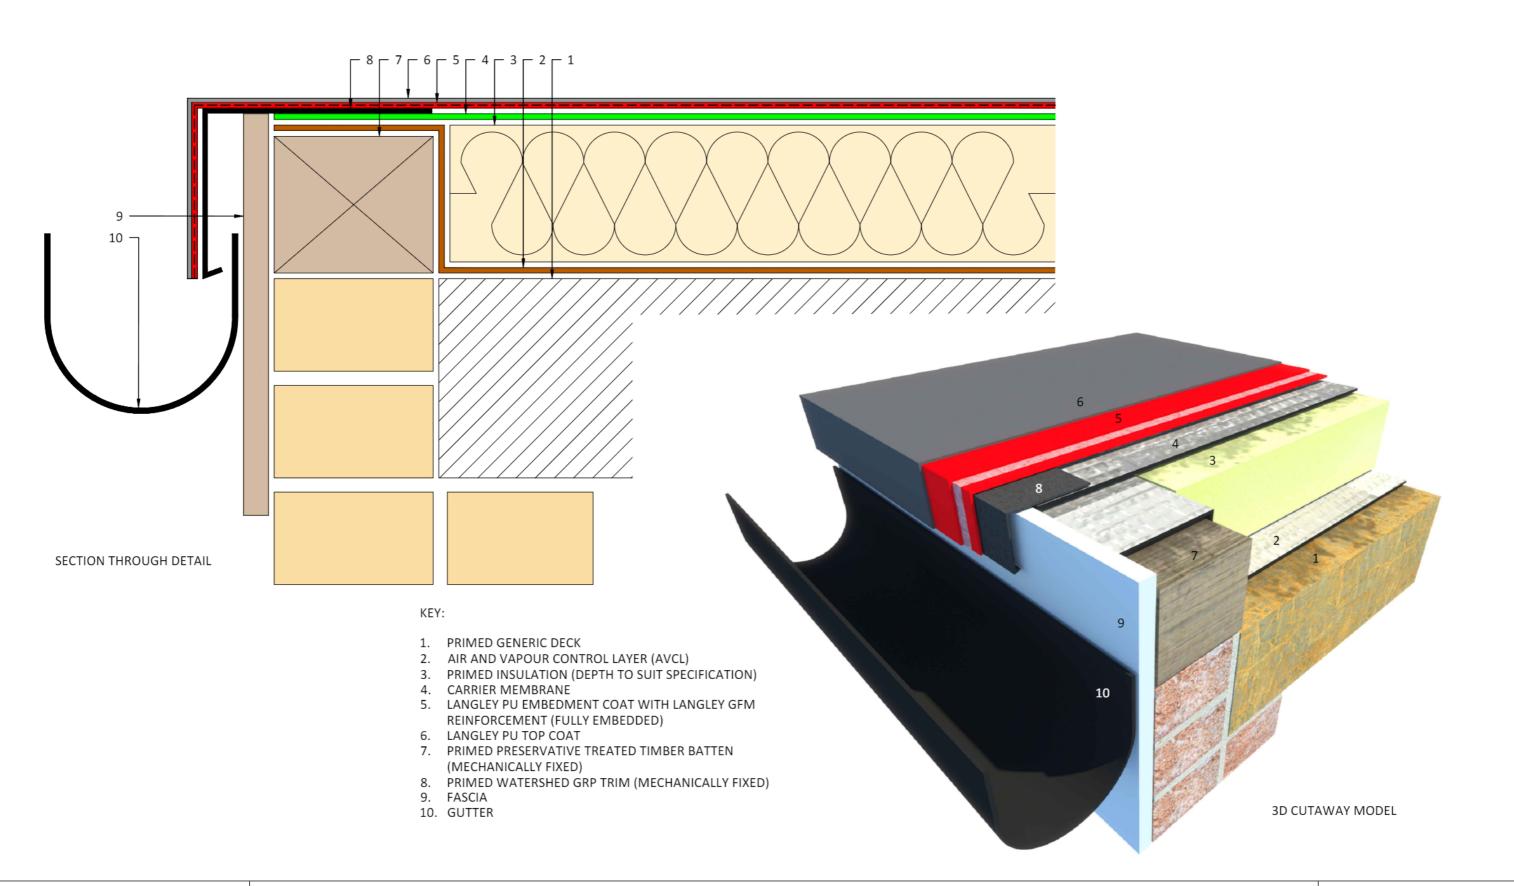

## KEY

- 1. PRIMED GENERIC DECK
- 2. AIR AND VAPOUR CONTROL LAYER (AVCL)
- 3. PRIMED INSULATION (DEPTH TO SUIT SPECIFICATION)
- 4. CARRIER MEMBRANE
- 5. LANGLEY PU EMBEDMENT COAT WITH LANGLEY GFM REINFORCEMENT (FULLY EMBEDDED)
- 6. LANGLEY PU TOP COAT
- GAP SEAL MASTIC
- 8. PRIMED PARATRIM GRP TRIM (MECHANICALLY FIXED)
- 9. PRIMED PRESERVATIVE TREATED TIMBER KERB (MECHANICALLY FIXED)
- 10. FASCIA

DETAIL DRAWING IS INDICATIVE ONLY IS FOR GUIDANCE PURPOSES ONLY.

|                                                                                | PROJECT: High Street Haverhill 39 - 51057 |                    |            |  |
|--------------------------------------------------------------------------------|-------------------------------------------|--------------------|------------|--|
| OR DETAIL: PU-W-309-V08032023-DRIP EDGE WITH WATERSHED TRIM ROOF: Roof Area 03 |                                           | ROOF: Roof Area 03 |            |  |
|                                                                                | CLIENT: Eddisons                          | <b>REV</b> : 1     |            |  |
|                                                                                | <b>DRG REF:</b> PU-W-309-V08032023        | DATE: 28/08/2024   | SCALE: NTS |  |