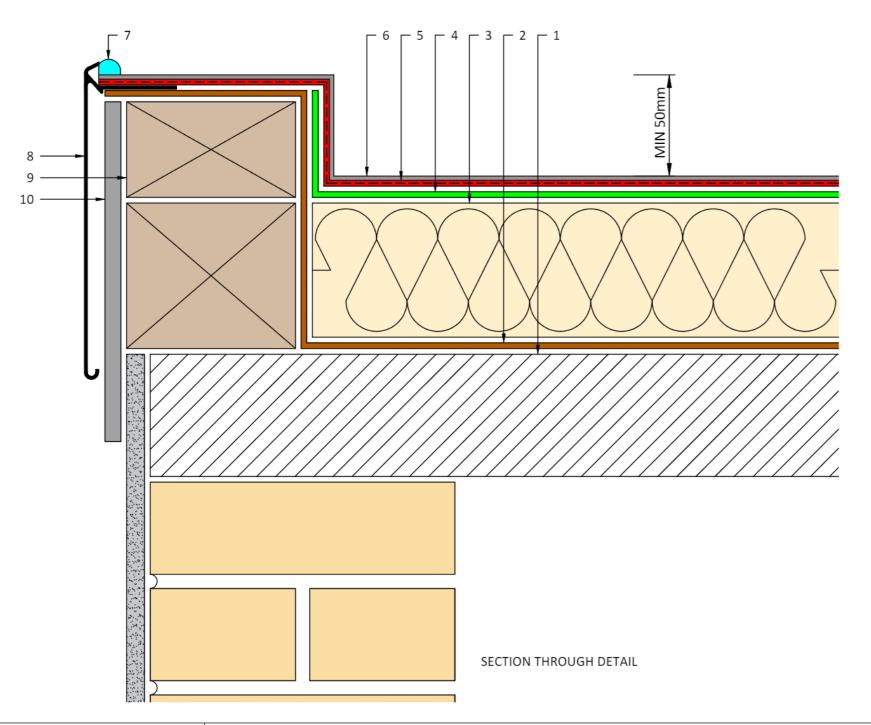

DETAIL DRAWING IS INDICATIVE ONLY IS FOR GUIDANCE PURPOSES ONLY.

|    | PROJECT: High Street Haverhill 39 - 51057                 |                    |            |
|----|-----------------------------------------------------------|--------------------|------------|
| DR | DETAIL: S2T-W-114-V25092023-UPSTAND TO BELOW EAVES DETAIL | ROOF: Roof Area 01 |            |
|    | CLIENT: Eddisons                                          | REV: 1             |            |
|    | DRG REF: S2T-W-114-V25092023                              | DATE: 28/08/2024   | SCALE: NTS |