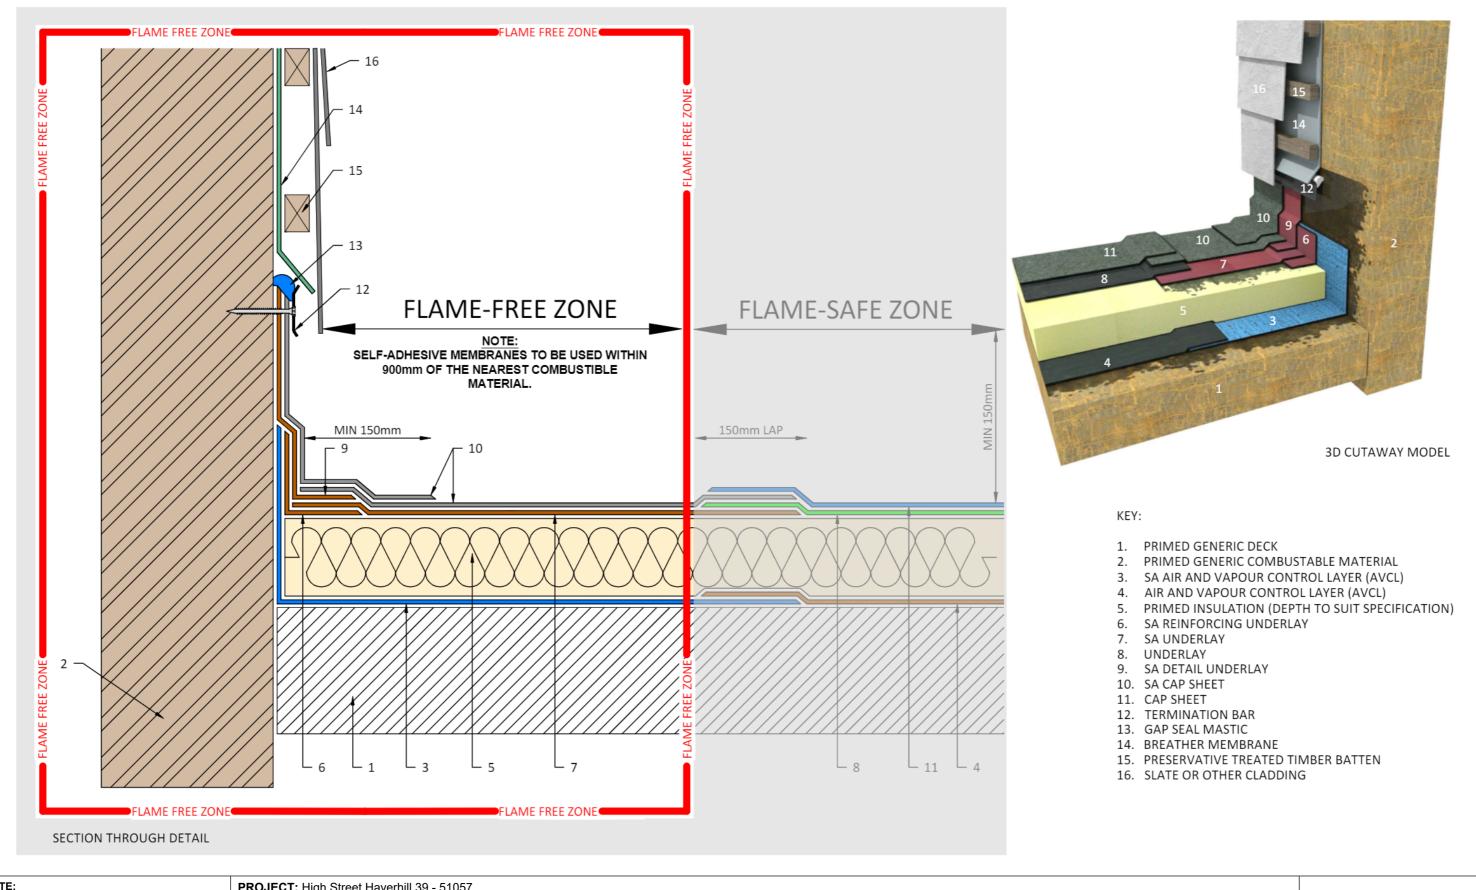

DETAIL DRAWING IS INDICATIVE ONLY IS FOR GUIDANCE PURPOSES ONLY.

|    | PROJECT: High Street Haverhill 39 - 51057               |                    |            |
|----|---------------------------------------------------------|--------------------|------------|
| DR | DETAIL: S2T-W-106-V25092023-SKIRTING TO CLADDING DETAIL | ROOF: Roof Area 01 |            |
|    | CLIENT: Eddisons                                        | <b>REV</b> : 1     |            |
|    | DRG REF: S2T-W-106-V25092023                            | DATE: 28/08/2024   | SCALE: NTS |