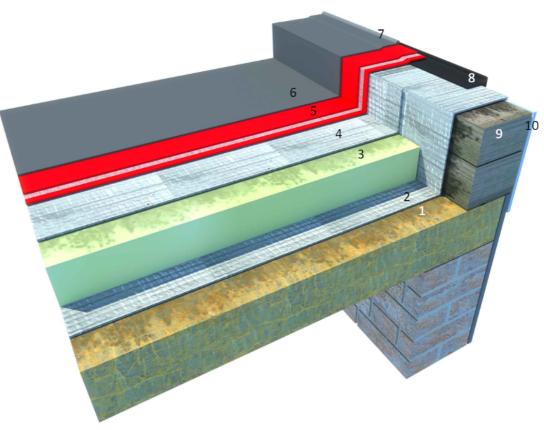

DETAIL DRAWING IS INDICATIVE ONLY IS FOR GUIDANCE PURPOSES ONLY.

|                                                                                | PROJECT: High Street Haverhill 39 - 51057 |                    |            |  |
|--------------------------------------------------------------------------------|-------------------------------------------|--------------------|------------|--|
| OR DETAIL: PU-W-309-V08032023-DRIP EDGE WITH WATERSHED TRIM ROOF: Roof Area 03 |                                           | ROOF: Roof Area 03 |            |  |
|                                                                                | CLIENT: Eddisons                          | <b>REV</b> : 1     |            |  |
|                                                                                | <b>DRG REF:</b> PU-W-309-V08032023        | DATE: 28/08/2024   | SCALE: NTS |  |