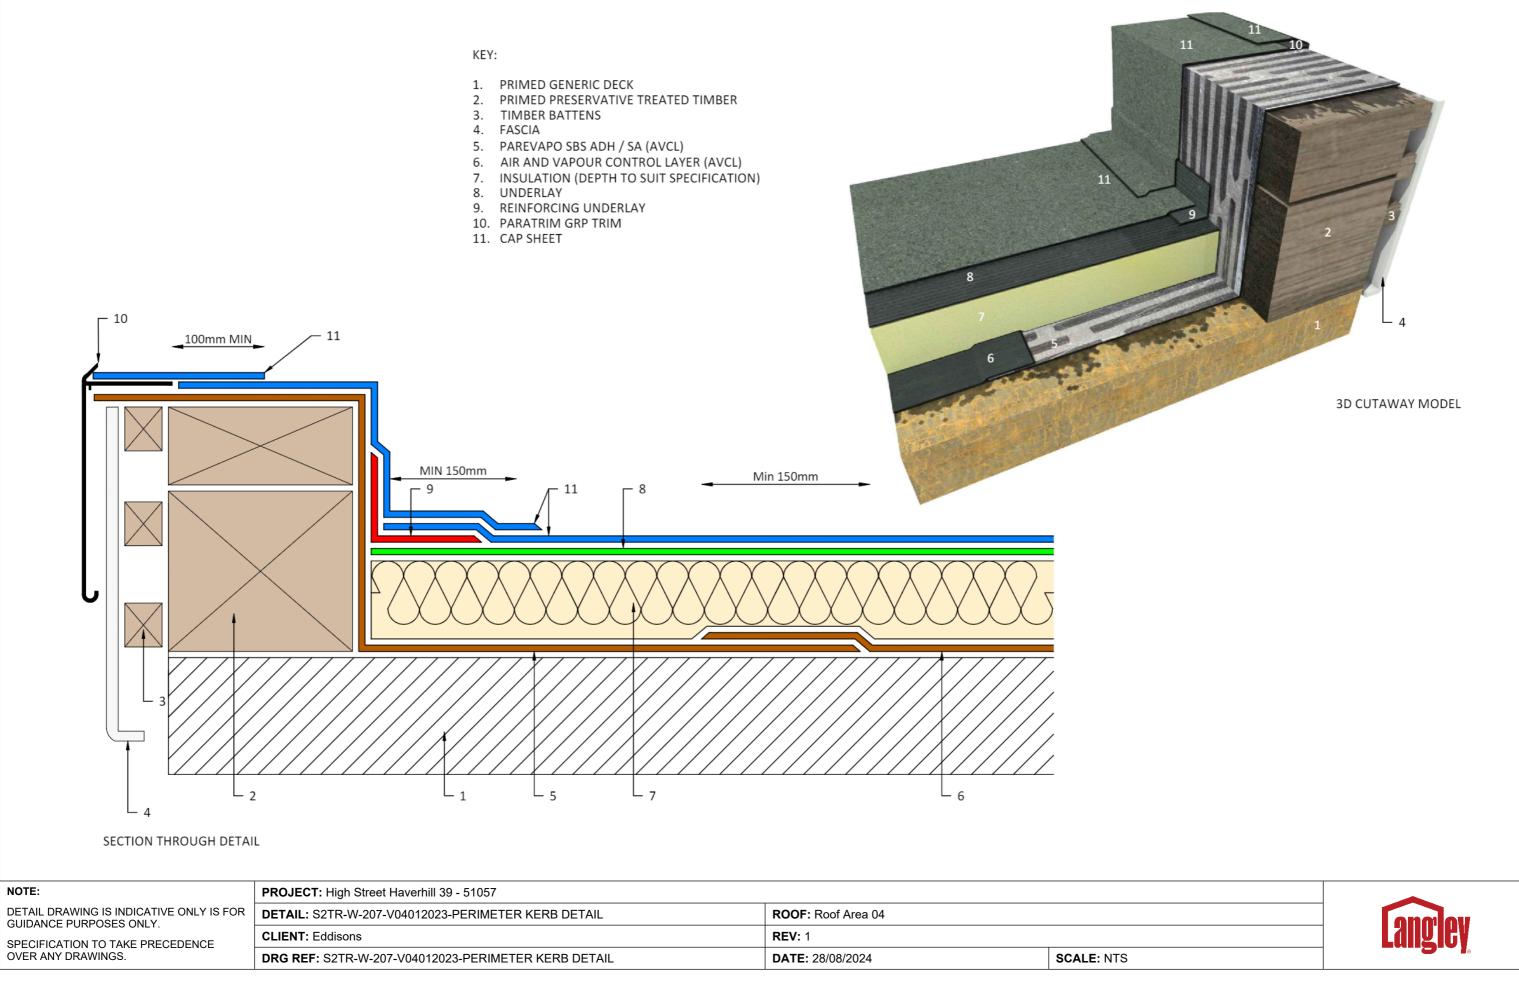

NOTE:

DETAIL DRAWING IS INDICATIVE ONLY IS FOR GUIDANCE PURPOSES ONLY.

| PROJECT: High Street Haverhill 39 - 51057        |                           |            |
|--------------------------------------------------|---------------------------|------------|
| DETAIL: PU-W-207-V08032023-PERIMETER KERB DETAIL | ROOF: Roof Area 03 REV: 1 |            |
| CLIENT: Eddisons                                 |                           |            |
| <b>DRG REF:</b> PU-W-207-V08032023               | DATE: 28/08/2024          | SCALE: NTS |