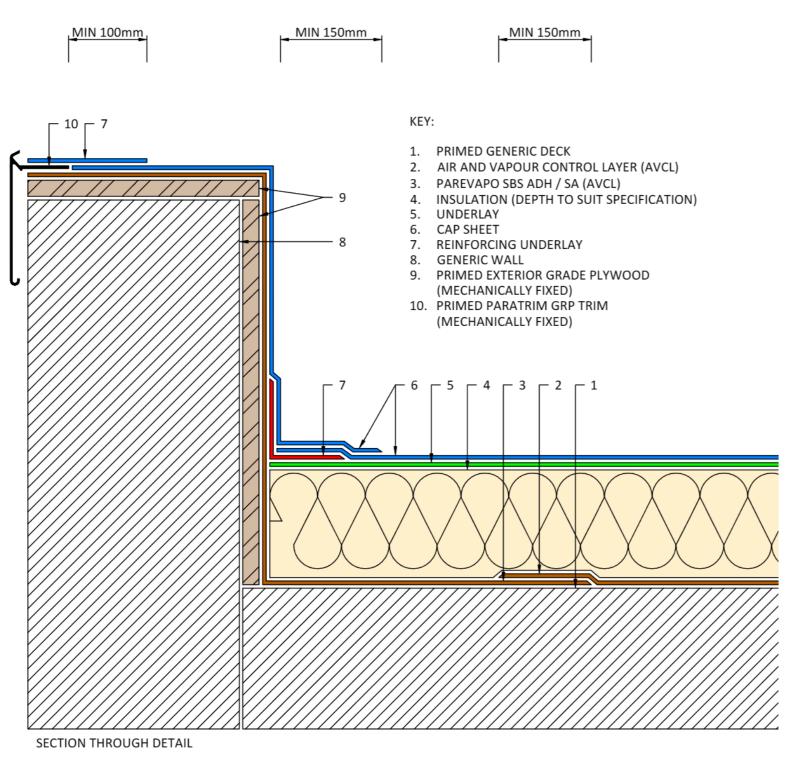

ea 01 |            |
|    | CLIENT: Eddisons                                        | <b>REV</b> : 1     |            |
|    | DRG REF: S2T-W-106-V25092023                            | DATE: 28/08/2024   | SCALE: NTS |





DETAIL DRAWING IS INDICATIVE ONLY IS FOR GUIDANCE PURPOSES ONLY.

|    | PROJECT: High Street Haverhill 39 - 51057                 |                    |            |
|----|-----------------------------------------------------------|--------------------|------------|
| DR | DETAIL: S2T-W-114-V25092023-UPSTAND TO BELOW EAVES DETAIL | ROOF: Roof Area 01 |            |
|    | CLIENT: Eddisons                                          | REV: 1             |            |
|    | DRG REF: S2T-W-114-V25092023                              | DATE: 28/08/2024   | SCALE: NTS |









DETAIL DRAWING IS INDICATIVE ONLY IS FOR GUIDANCE PURPOSES ONLY.

SPECIFICATION TO TAKE PRECEDENCE OVER ANY DRAWINGS.

 PROJECT: High Street Haverhill 39 - 51057

 DETAIL: S2TR-W-212-V26102023 PLY CLAD UPSTAND RATIONALISATION
 ROOF: Roof Area 01

 CLIENT: Eddisons
 REV: 1

 DRG REF: S2TR-W-212-V26102023
 DATE: 28/08/2024
 SCALE: NTS







## 3D CUTAWAY MODEL

## KEY

- 1. PRIMED GENERIC DECK
- 2. AIR AND VAPOUR CONTROL LAYER (AVCL)
- 3. PRIMED INSULATION (DEPTH TO SUIT SPECIFICATION)
- 4. CARRIER MEMBRANE
- 5. LANGLEY PU EMBEDMENT COAT WITH LANGLEY GFM REINFORCEMENT (FULLY EMBEDDED)
- 6. LANGLEY PU TOP COAT
- GAP SEAL MASTIC
- 8. PRIMED PARATRIM GRP TRIM (MECHANICALLY FIXED)
- 9. PRIMED PRESERVATIVE TREATED TIMBER KERB (MECHANICALLY FIXED)
- 10. FASCIA

NOTE:

DETAIL DRAWING IS INDICA