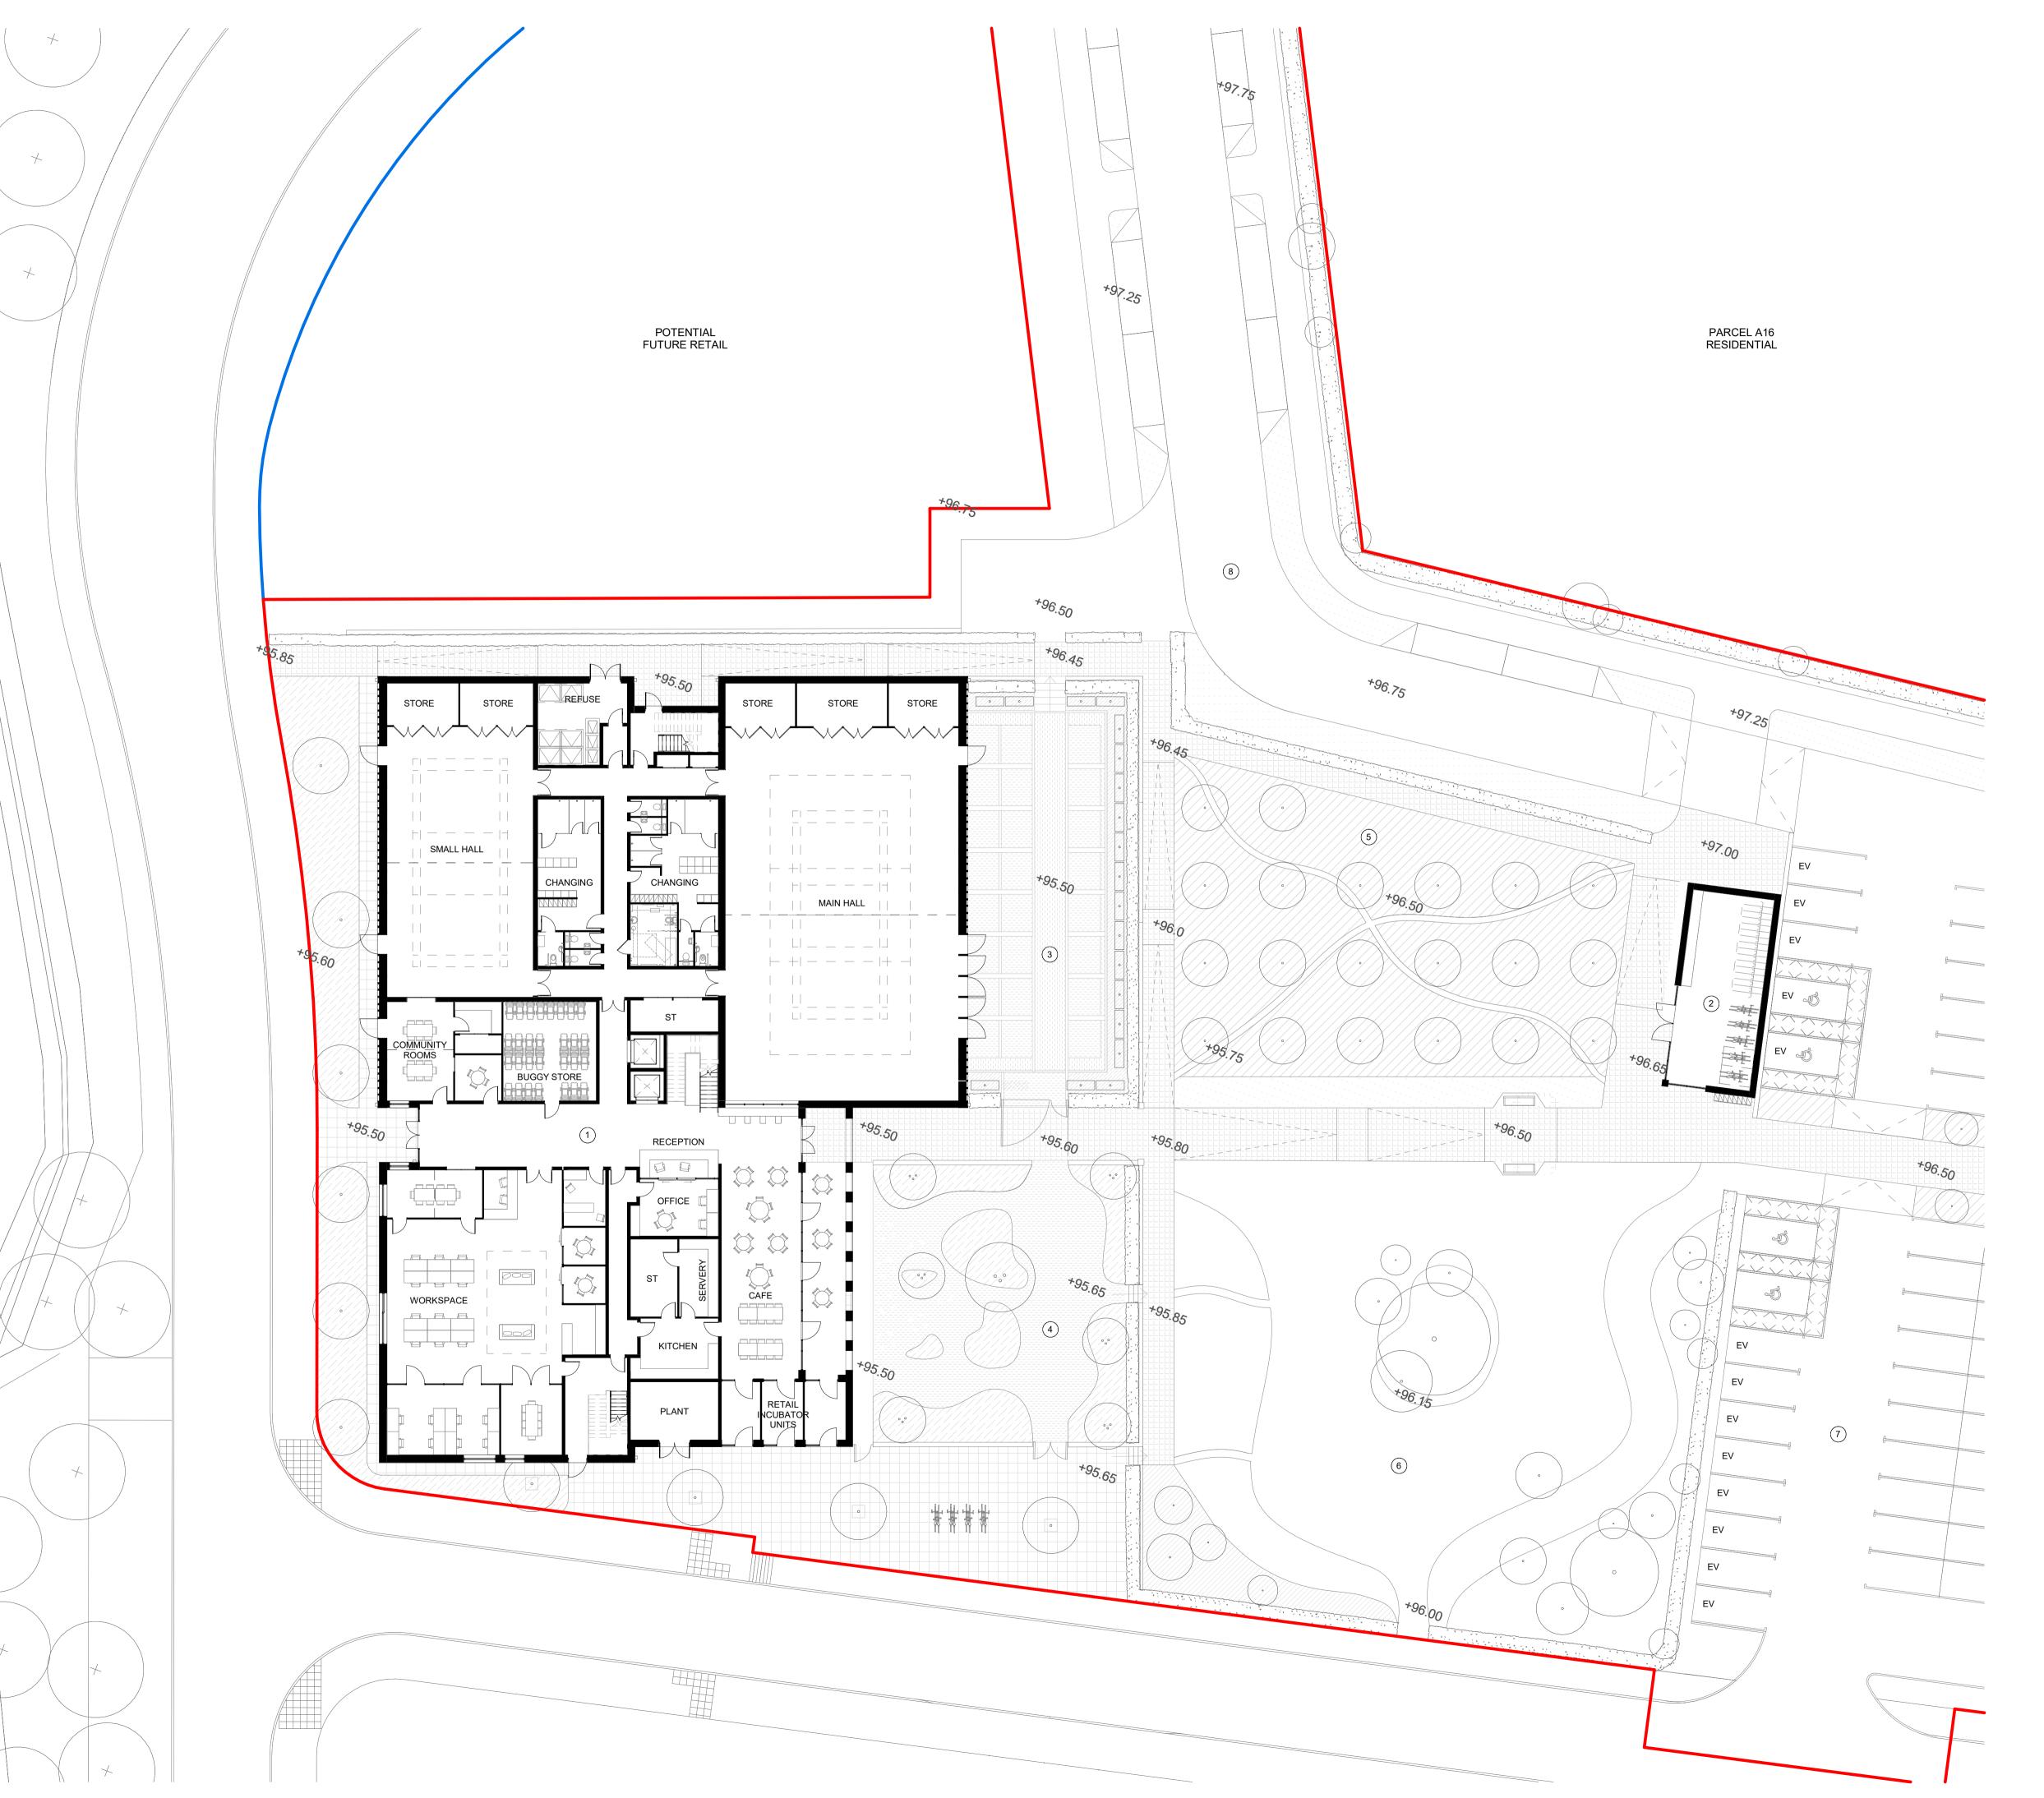

#### RMA BOUNDARY

ADDITIONAL LAND WITHIN APPLICANTS OWNERSHIP

### SITE PLAN KEY

- 1 Community Centre
- 2 Mobility Hub
- 3 Pelly Square 4 Cobble Courtyard
- 5 Community Orchard
- 6 Parkland
- 7 Shared Parking Court
- 8 Tertiary Access Road & Turning Head