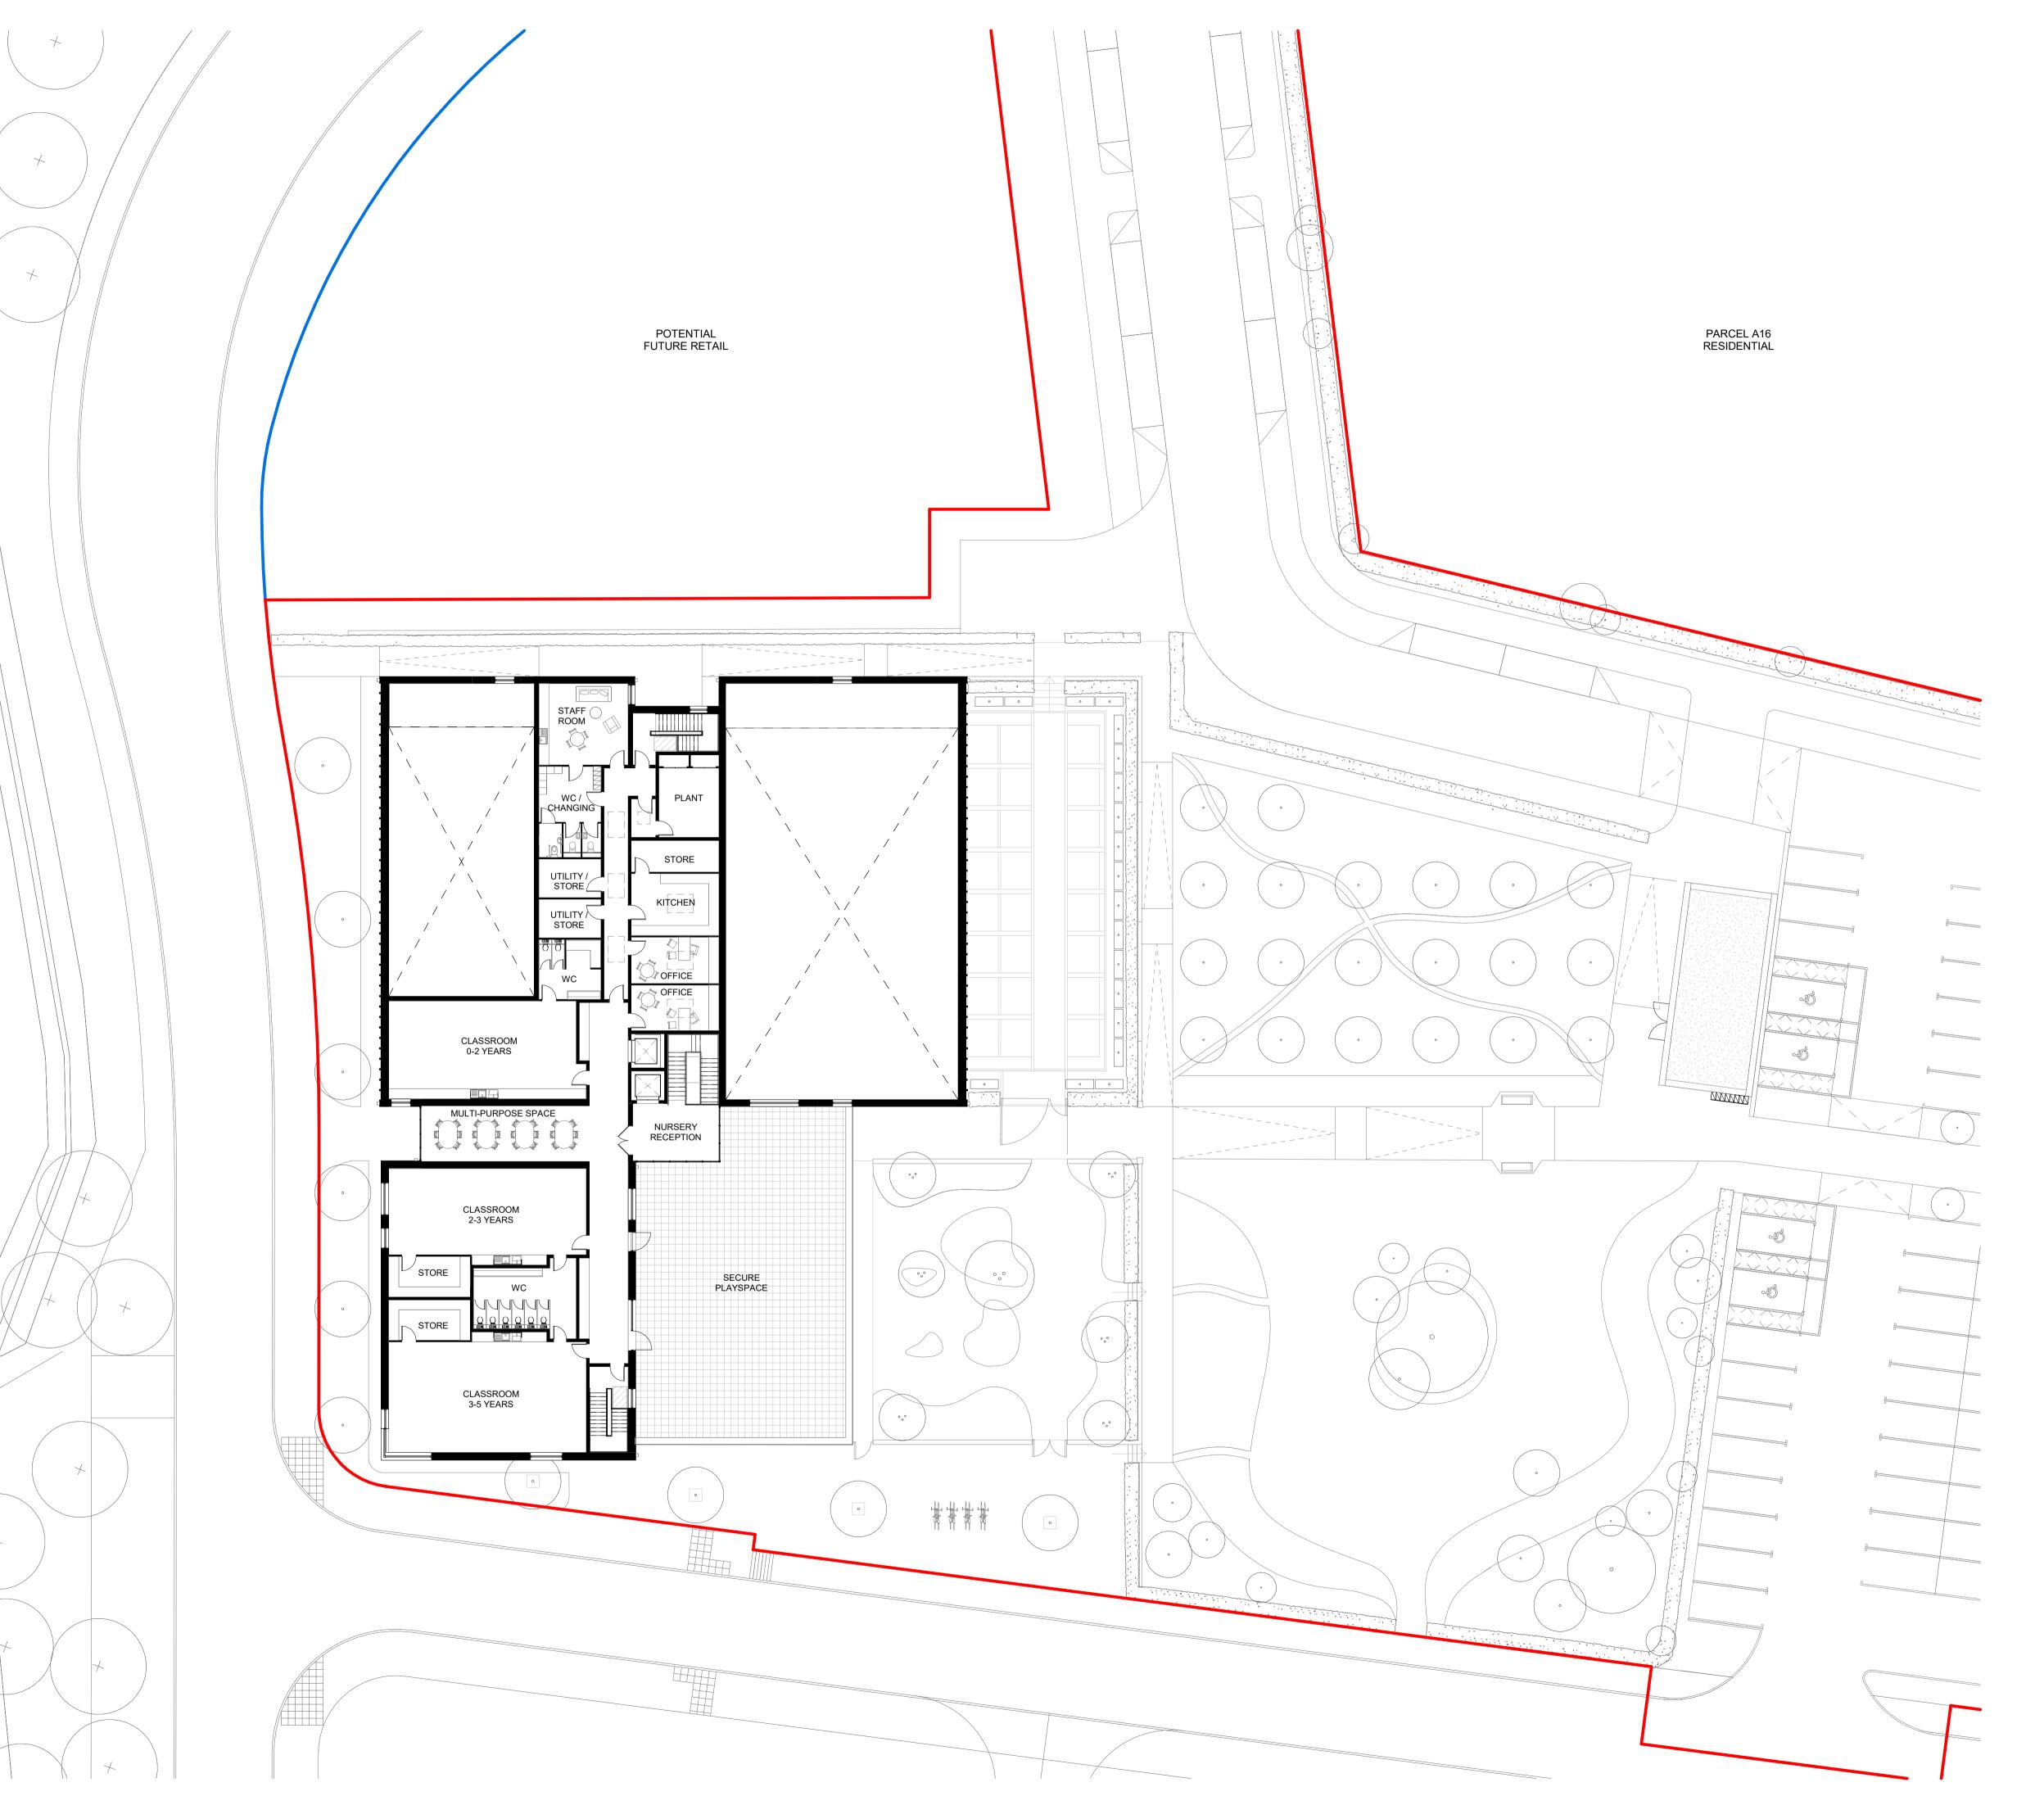

#### RMA BOUNDARY

ADDITIONAL LAND WITHIN APPLICANTS OWNERSHIP

### SITE PLAN KEY

- 1 Community Centre
- 2 Mobility Hub
- 3 Pelly Square
- 4 Cobble Courtyard
- 5 Community Orchard
- 6 Parkland
- 7 Shared Parking Court
- 8 Tertiary Access Road & Turning Head