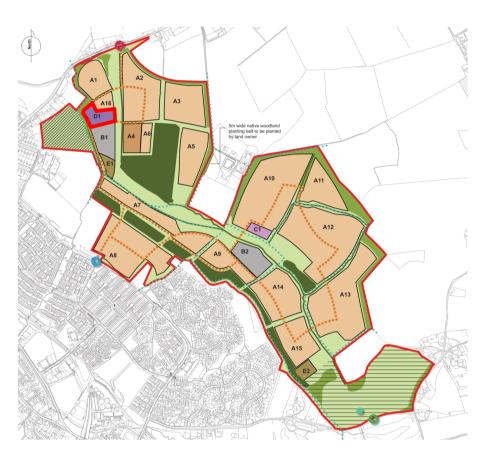

### Parcel D1 as illustrated on:

5055-ES-01 Land Use Parameter Plan - Rev O Outline Planning Permission (Reference DC/15/2151/OUT)

# KEY

RMA BOUNDARY

ADDITIONAL LAND WITHIN APPLICANTS OWNERSHIP \_\_\_\_\_