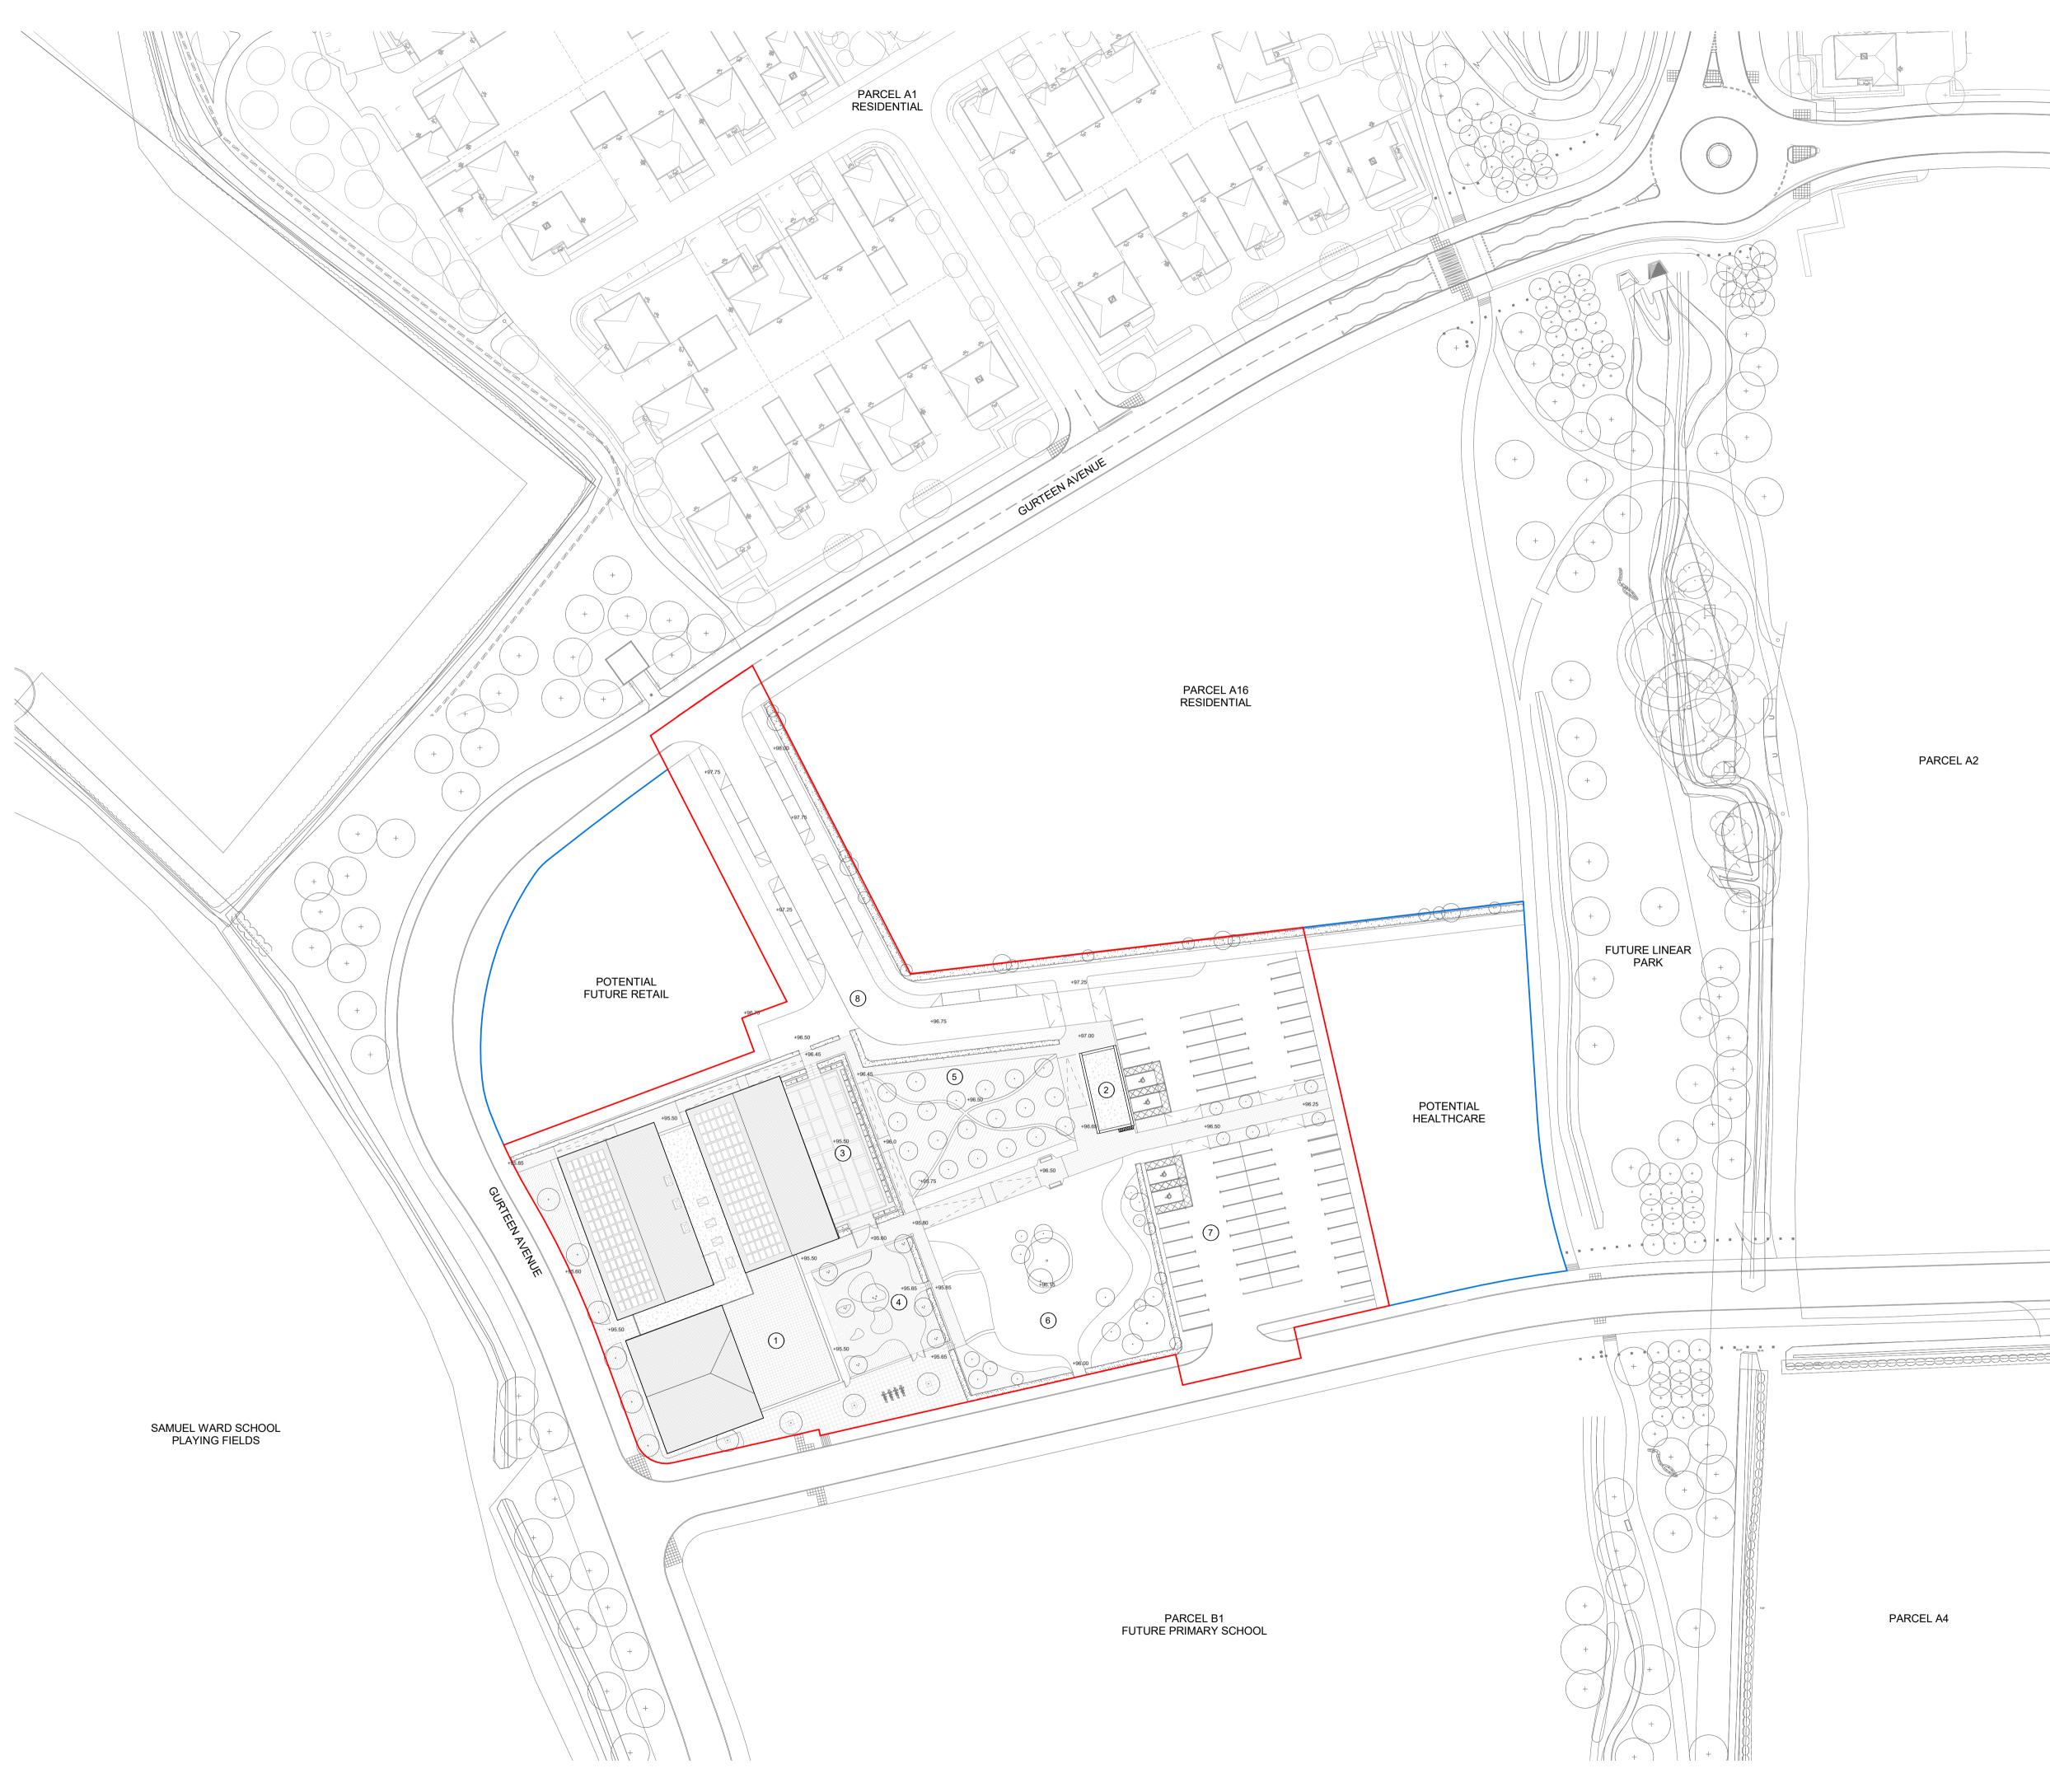

### Parcel D1 as illustrated on:

5055-ES-01 Land Use Parameter Plan - Rev O Outline Planning Permission (Reference DC/15/2151/OUT)

# KEY

RMA BOUNDARY

ADDITIONAL LAND WITHIN APPLICANTS OWNERSHIP \_\_\_\_\_

# SITE PLAN KEY

- 1 Community Centre
- 2 Mobility Hub
- 3 Pelly Square
- (4) Cobble Courtyard
- 5 Community Orchard
- 6 Parkland
- O Shared Parking Court
- 8 Tertiary Access Road & Turning Head