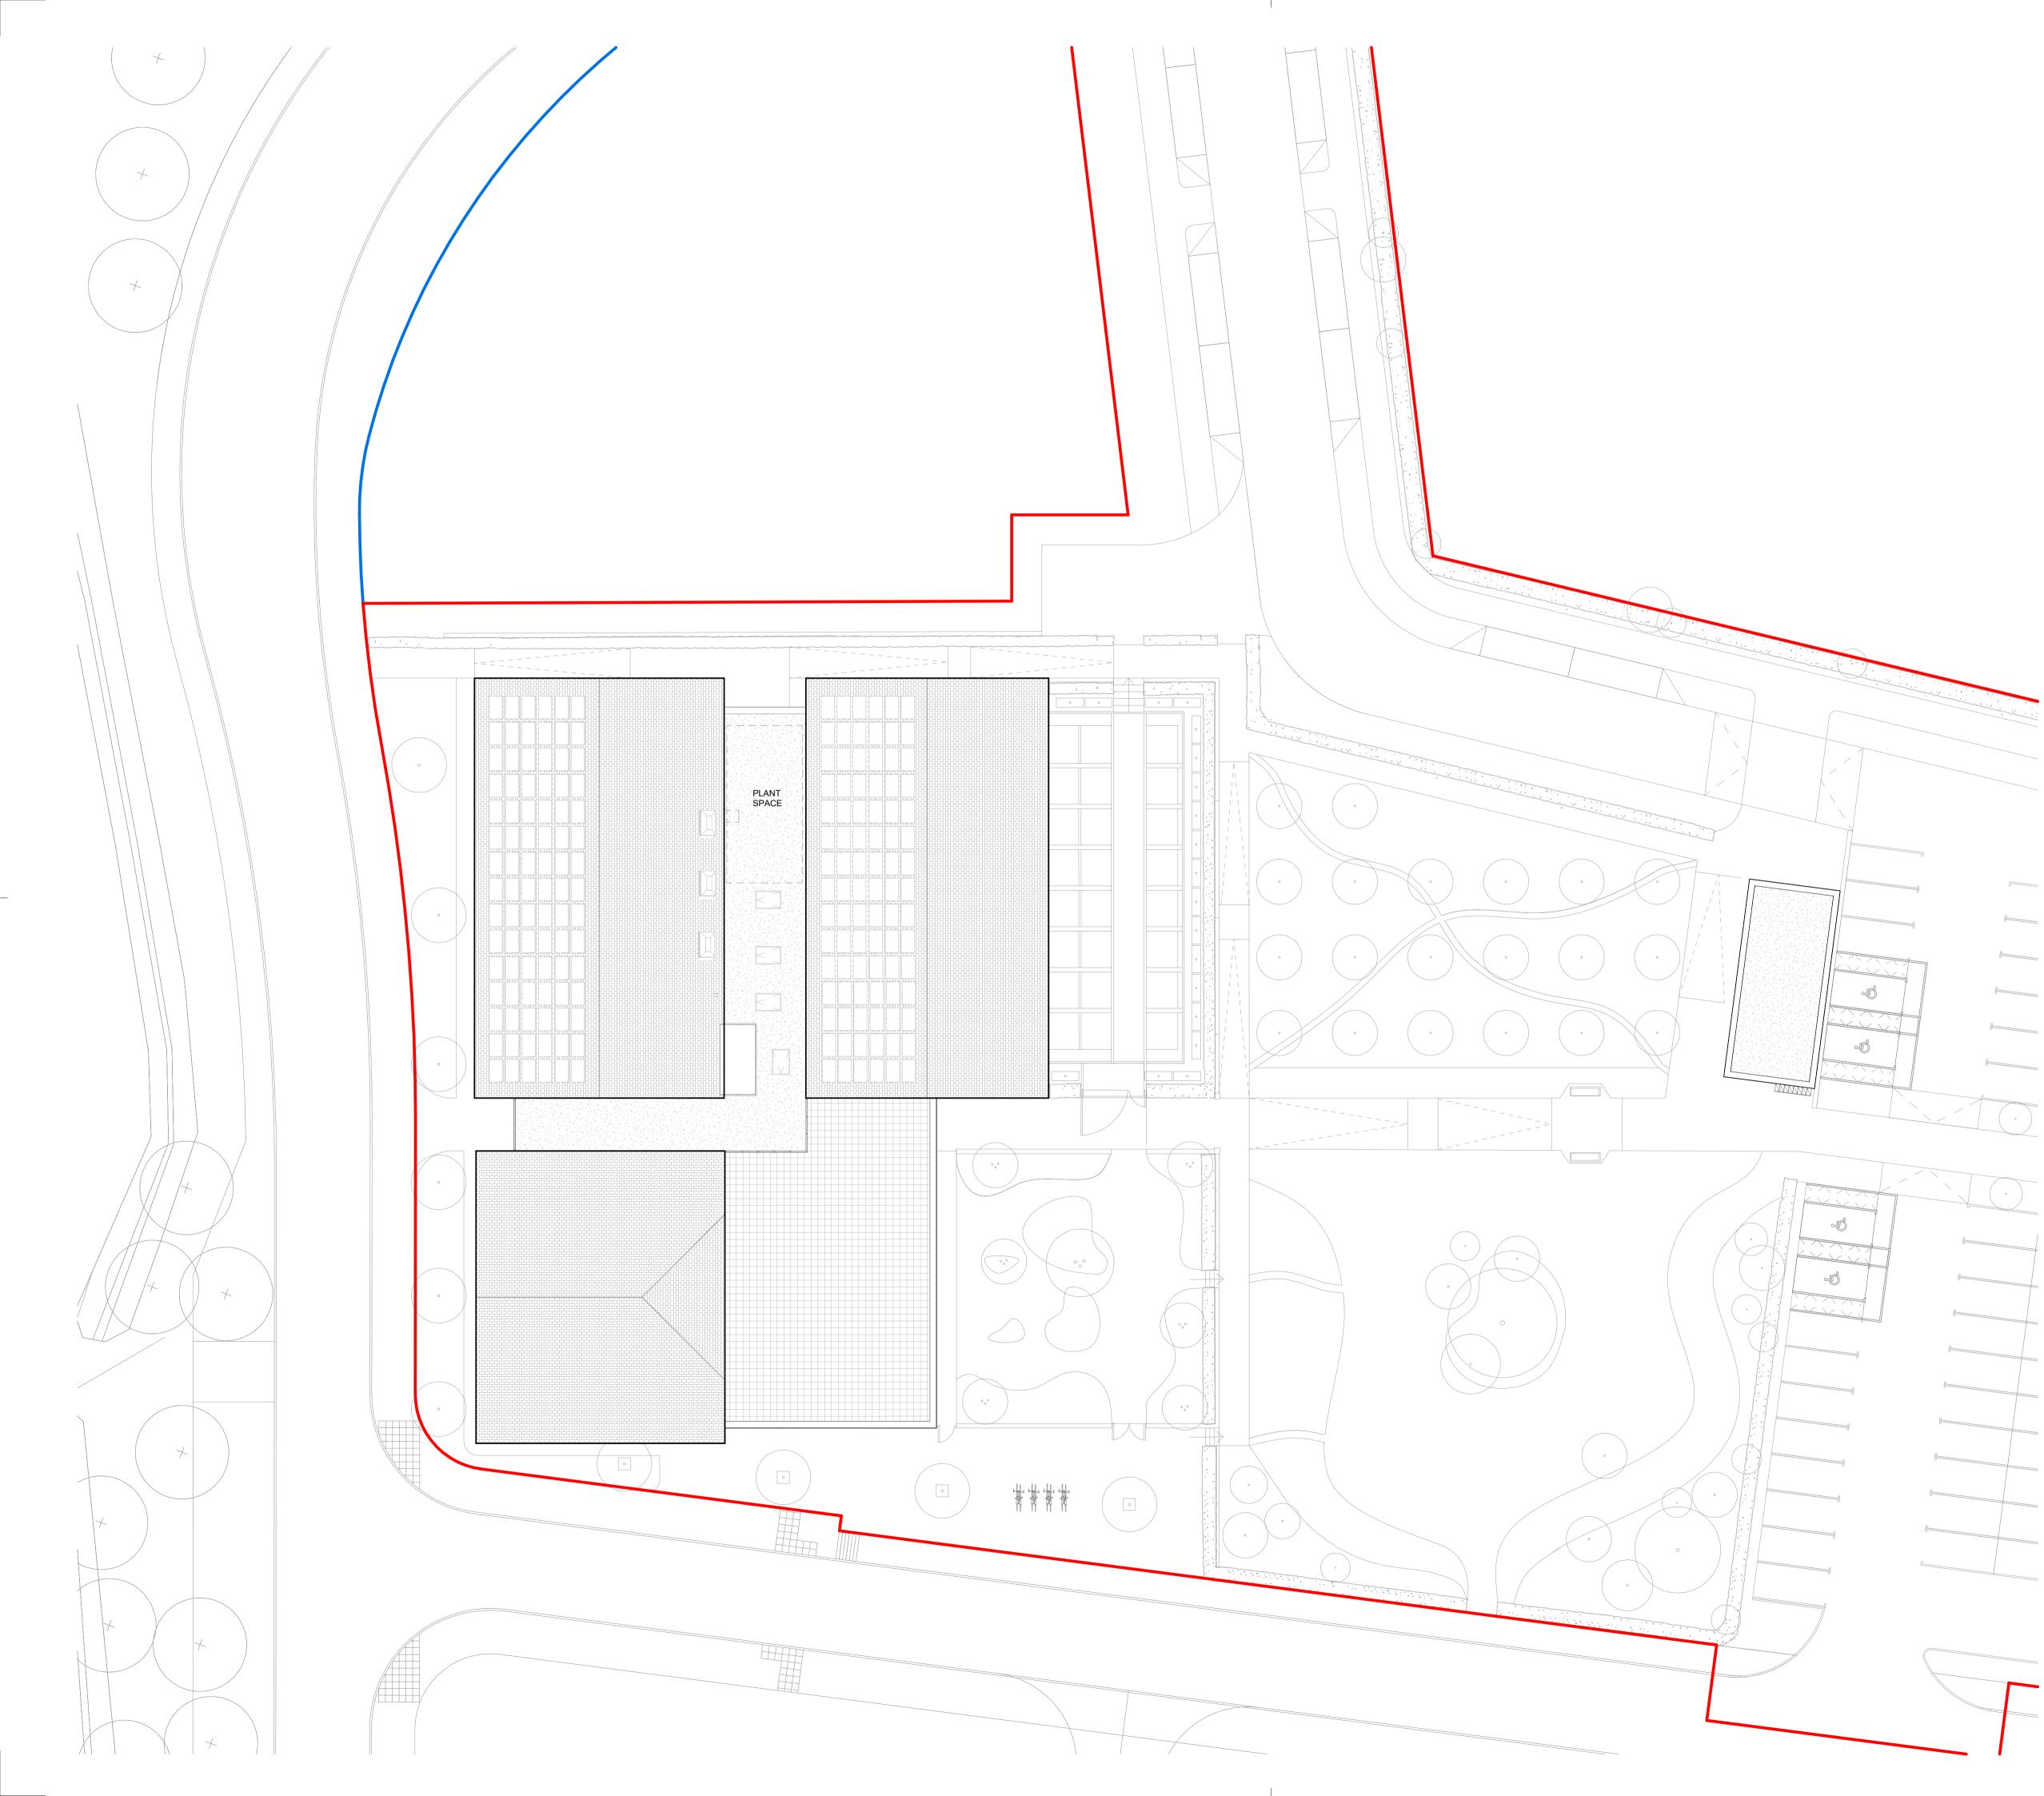

## RMA BOUNDARY

ADDITIONAL LAND WITHIN APPLICANTS OWNERSHIP

## SITE PLAN KEY

- 1 Community Centre
- 2 Mobility Hub
- 3 Pelly Square
- Cobble Courtyard
- 5 Community Orchard
- 6 Parkland
- (7) Shared Parking Court
- (8) Tertiary Access Road & Turning Head

@ptearchitects www.pollardthomasedwards.co.uk

project Great Wilsey Park

drawing title

Proposed Roof Plan

job number drawn scale 23-060 RS 1 : 200@A1 date created AUG 24

drawing number revision GWP-PTE-XX-XX-DR-A-301002 C1