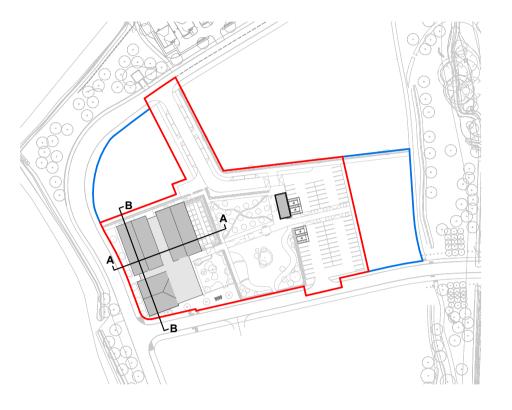

Proposed Section A - Community Halls
Scale: 1:100

2 Proposed Section B - Nursery & Workspace
Scale: 1:100

# RMA BOUNDARY

ADDITIONAL LAND WITHIN APPLICANTS OWNERSHIP