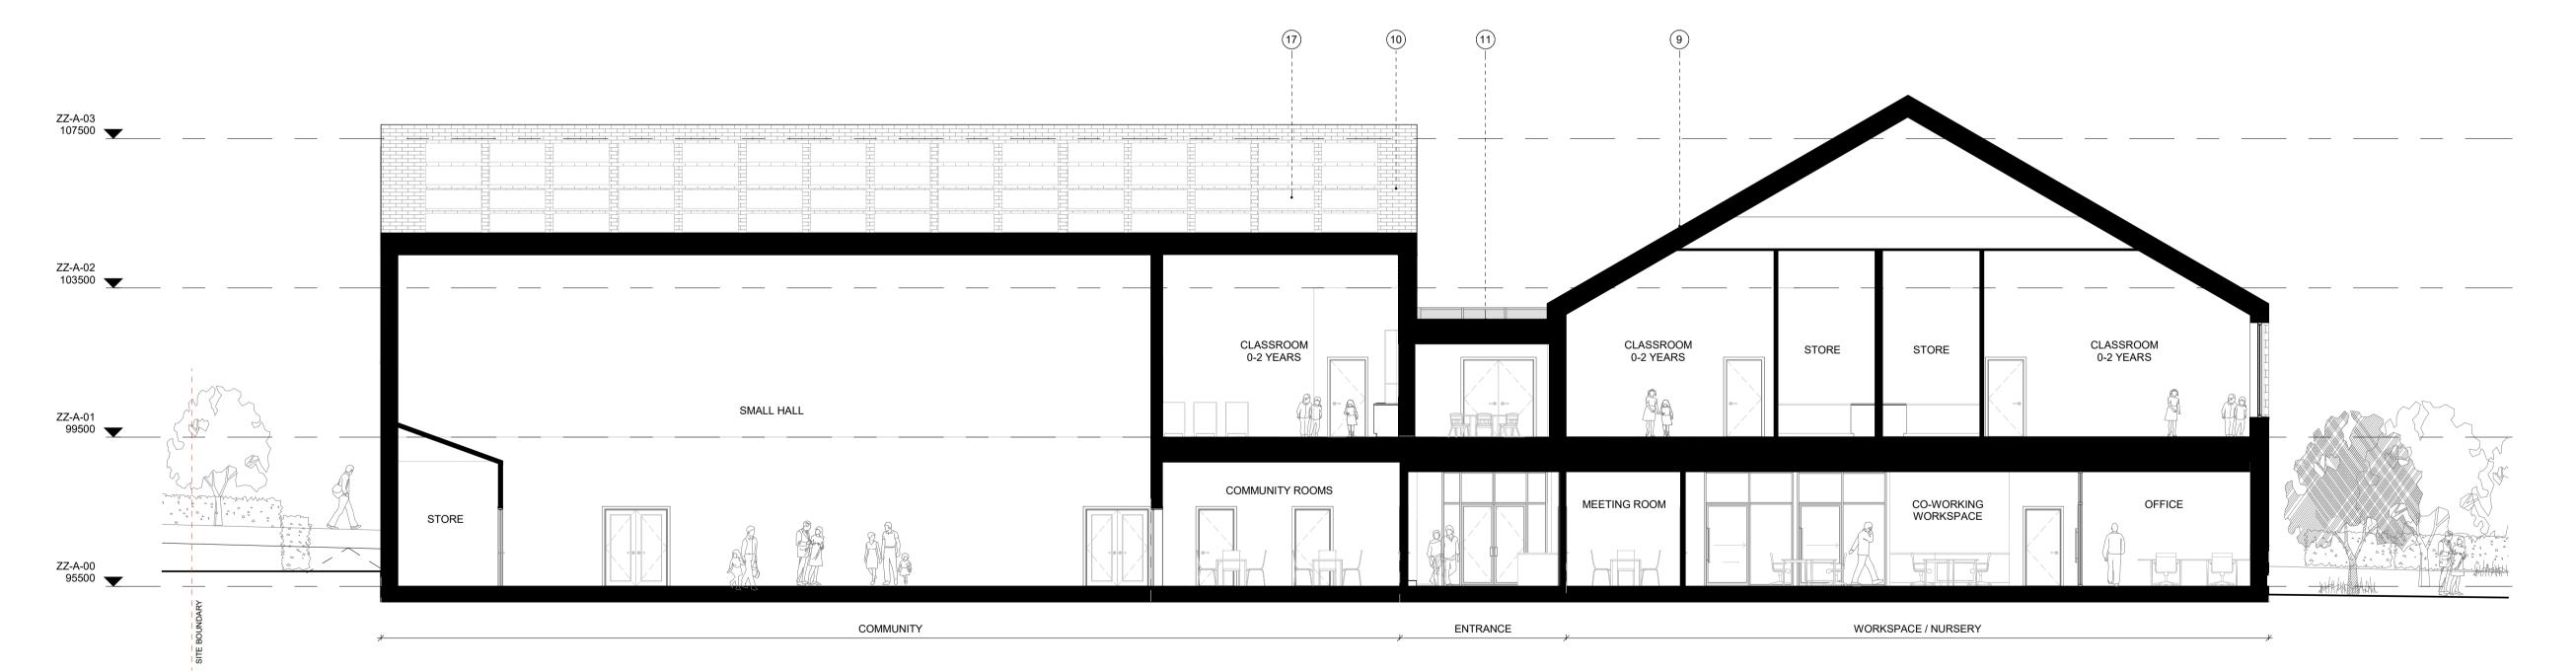

Proposed Section A - Community Halls
Scale: 1:100

2 Proposed Section B - Nursery & Workspace
Scale: 1:100

## MATERIALS KEY

- 1 Brick: Light buff brick
- 2 Timber Cladding: Blackened Timber
- 3 Tile Cladding: Brindle Terracotta Hung Tile
- 4 Glazing: PPC Aged bronze colour frame
- 5 Secret Fix Spandrel Panels: PPC Aged bronze colour frame (to match windows) No visible fixings
- 6 Glazed Doorset: PPC Aged bronze colour frame (to match windows)
- 7 Louvred Doorset 01: PPC Aged bronze colour frame (to match windows) 8 Louvred Doorset 02: PPC Black colour (to match timber cladding)
- Roof 01: Brindle Terracotta Hung Tile (to match tile cladding)
- (10) **Roof 02:** Dark Grey Tile
- (11) **Roof 03:** Brown Roof
- (12) **Roof 04:** Sedum roof
- (13) **Terrace**: Paved terrace / roof
- (14) **Rooflights:** PPC Aged bronze colour frame (to match windows)
- (15) **Coping 01:** PPC Black colour (to match timber cladding)
- 16 **Bat Box:** Colour to match tile cladding
- 17) PV panels