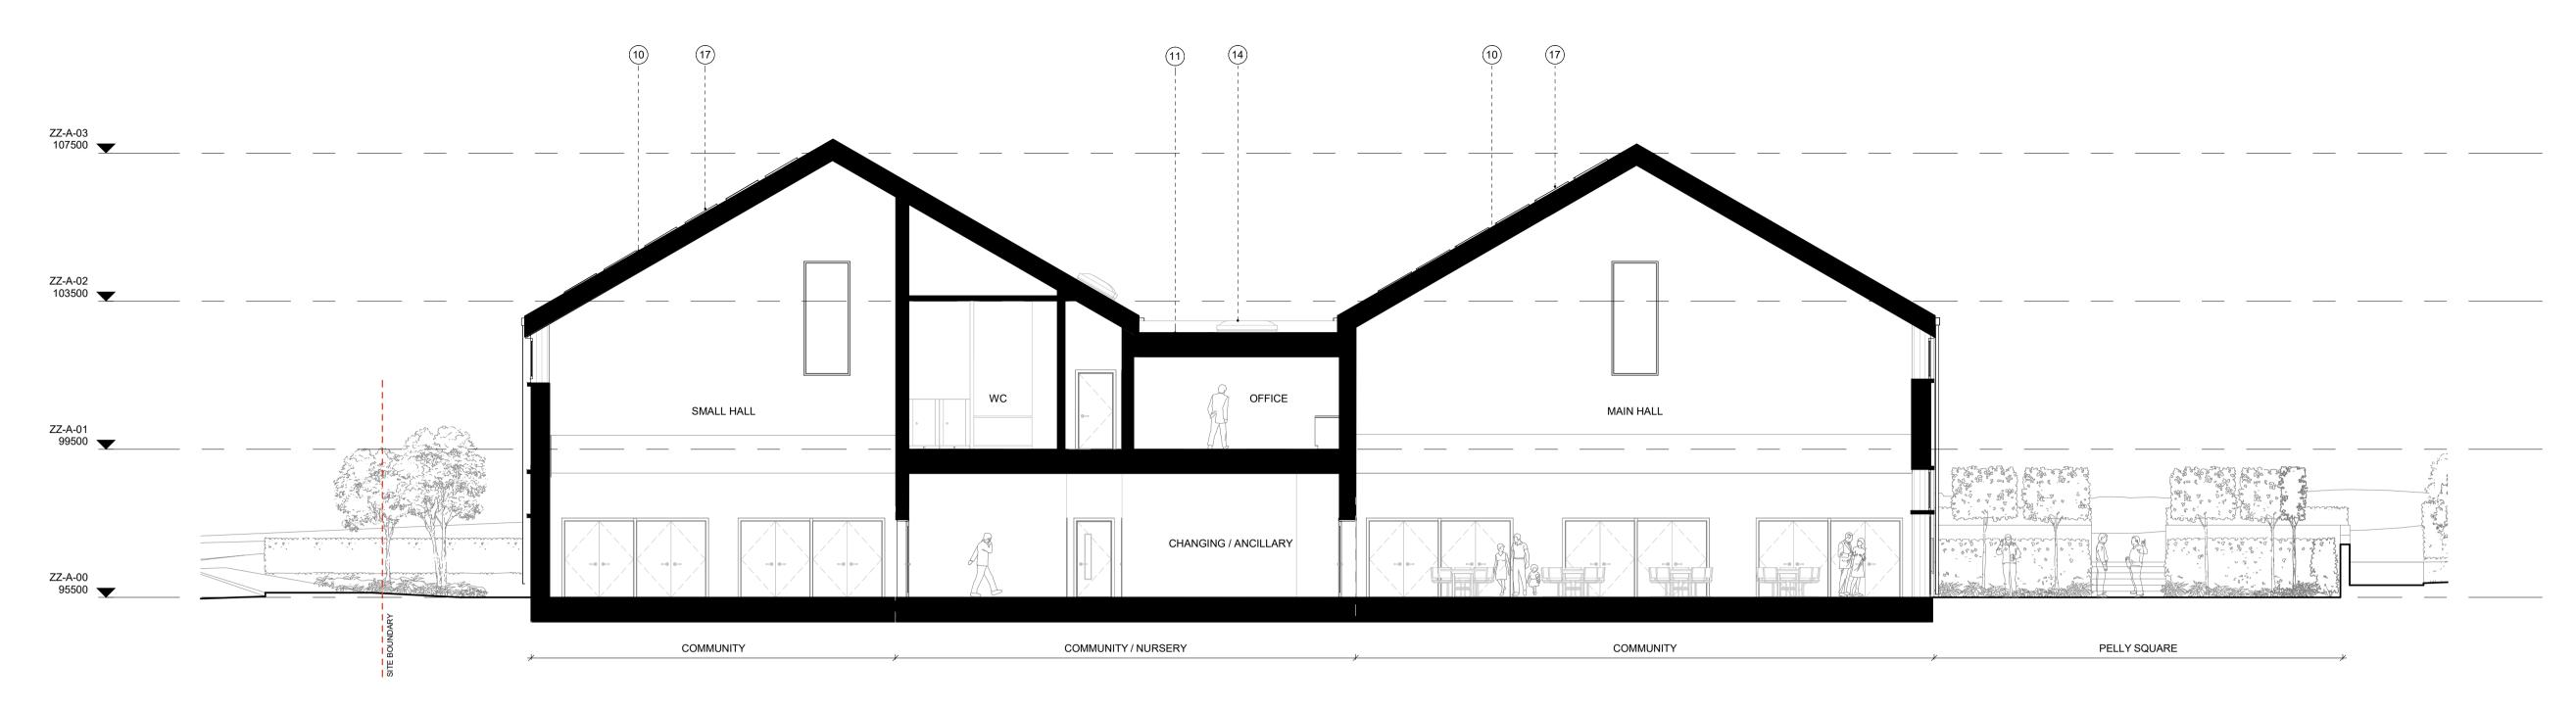

Proposed Section A - Community Halls
Scale: 1:100

2 Proposed Section B - Nursery & Workspace
Scale: 1:100

## MATERIALS KEY

- 1 Brick: Light buff brick
- 2 Timber Cladding: Blackened Timber
- 3 Tile Cladding: Brindle Terracotta Hung Tile
- 4 Glazing: PPC Aged bronze colour frame
- 5 Secret Fix Spandrel Panels: PPC Aged bronze colour frame (to match windows) No visible fixings
- 6 Glazed Doorset: PPC Aged bronze colour frame (to match windows)
- 7 Louvred Doorset 01: PPC Aged bronze colour frame (to match windows) 8 Louvred Doorset 02: PPC Black colour (to match timber cladding)
- Roof 01: Brindle Terracotta Hung Tile (to match tile cladding)
- (10) **Roof 02:** Dark Grey Tile
- (11) **Roof 03:** Brown Roof
- (12) **Roof 04:** Sedum roof
- (13) **Terrace**: Paved terrace / roof
- (14) **Rooflights:** PPC Aged bronze colour frame (to match windows)
- (15) **Coping 01:** PPC Black colour (to match timber cladding)
- 16 **Bat Box:** Colour to match tile cladding
- 17) PV panels