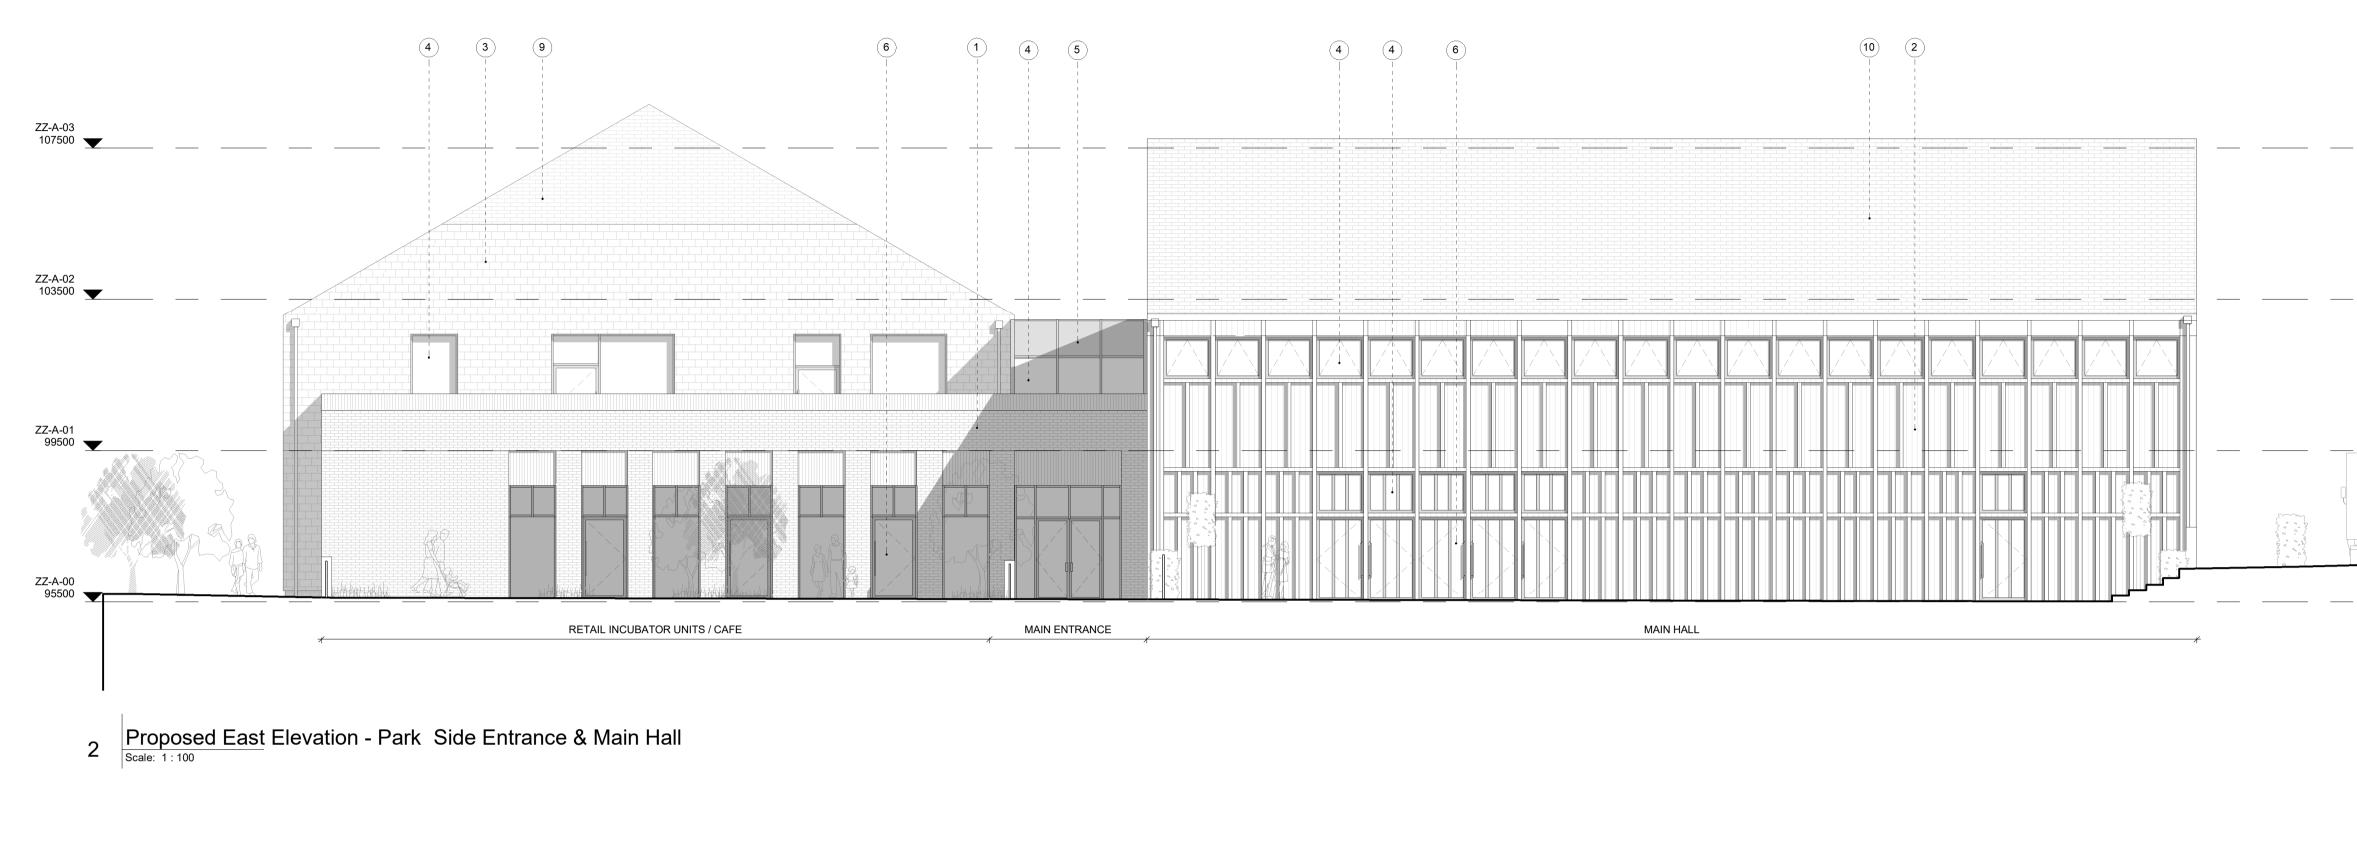

Proposed West Elevation - Street Side Elevation & Small Hall 3

## MATERIALS KEY

- 1 Brick: Light buff brick
- 2 Timber Cladding: Blackened Timber
- 3 **Tile Cladding:** Brindle Terracotta Hung Tile
- (4) **Glazing:** PPC Aged bronze colour frame
- 5 Secret Fix Spandrel Panels: PPC Aged bronze colour frame (to match windows) No visible fixings
- 6 **Glazed Doorset:** PPC Aged bronze colour frame (to match windows)
- 7 **Louvred Doorset 01:** PPC Aged bronze colour frame (to match windows)
- 8 **Louvred Doorset 02:** PPC Black colour (to match timber cladding)
- (9) **Roof 01:** Brindle Terracotta Hung Tile (to match tile cladding)
- (10) **Roof 02:** Dark Grey Tile
- (1) Roof 03: Brown Roof
- (12) **Roof 04:** Sedum roof
- (13) **Terrace:** Paved terrace / roof
- (14) **Rooflights:** PPC Aged bronze colour frame (to match windows)
- (15) **Coping 01:** PPC Black colour (to match timber cladding)
- (16) **Bat Box:** Colour to match tile cladding
- (17) PV panels

Great Wilsey Park

drawing title

drawing number Proposed East & West Elevations

GWP-PTE-XX-ZZ-DR-A-303000 C1

23-060 RS As indicated@A1 AUG 24

revision