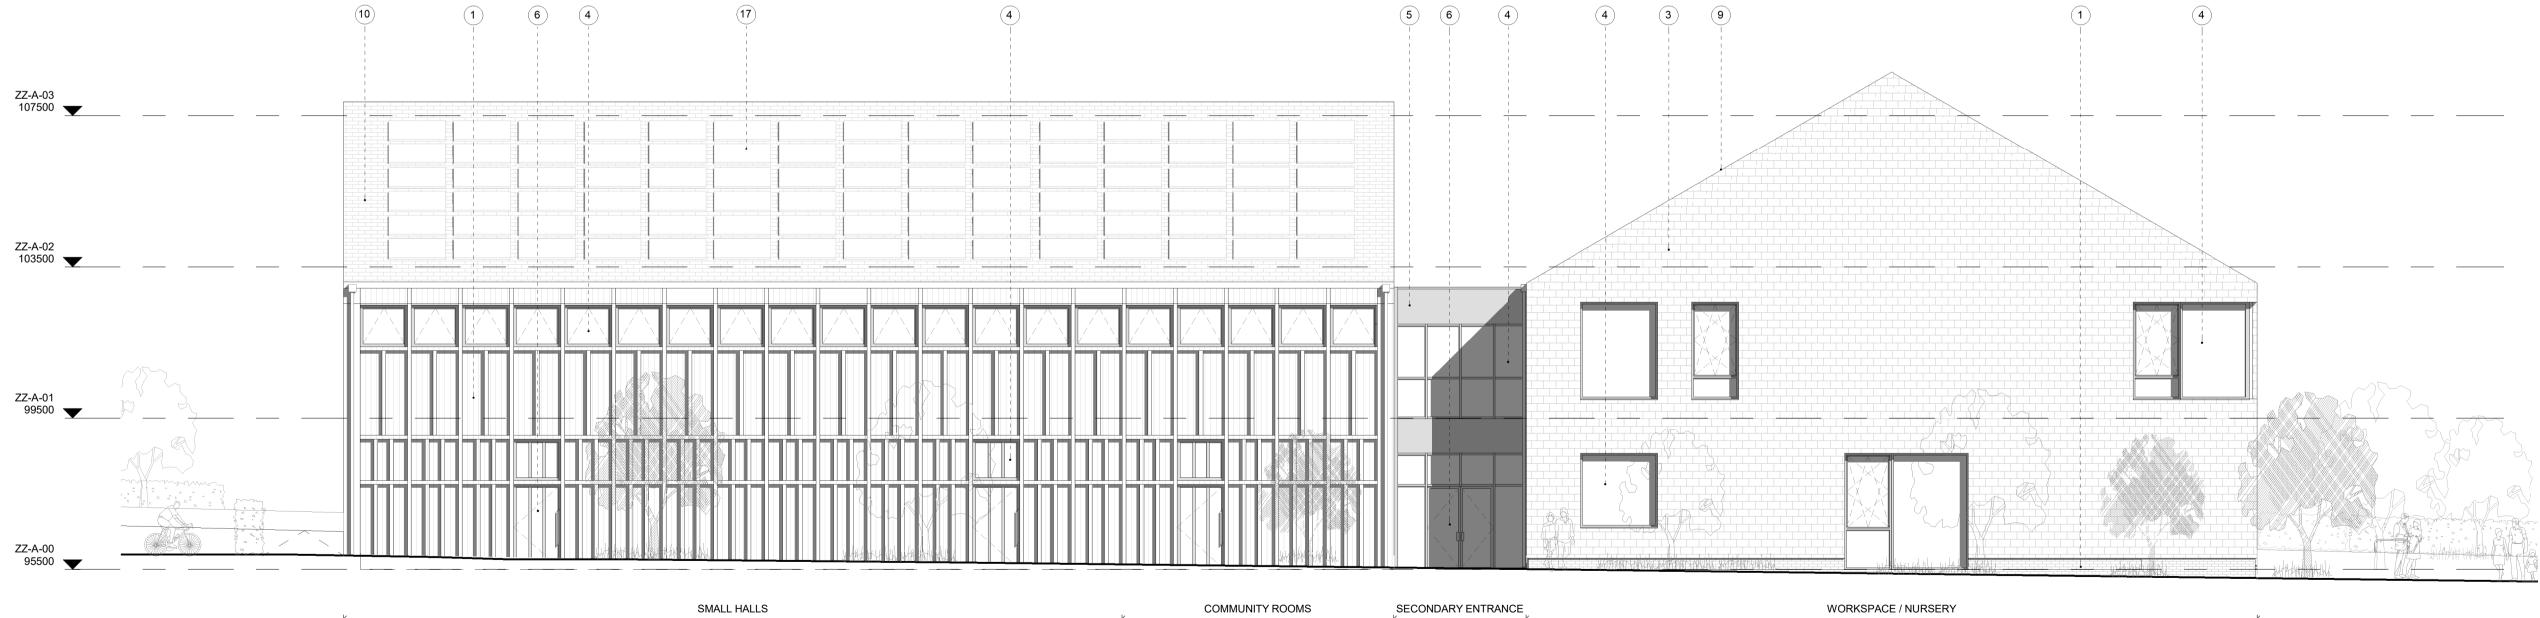

Proposed West Elevation - Street Side Elevation & Small Hall 3

## MATERIALS KEY

- 1 Brick: Light buff brick
- 2 Timber Cladding: Blackened Timber
- 3 **Tile Cladding:** Brindle Terracotta Hung Tile
- (4) **Glazing:** PPC Aged bronze colour frame
- 5 Secret Fix Spandrel Panels: PPC Aged bronze colour frame (to match windows) No visible fixings
- 6 **Glazed Doorset:** PPC Aged bronze colour frame (to match windows)
- 7 **Louvred Doorset 01:** PPC Aged bronze colour frame (to match windows)
- 8 **Louvred Doorset 02:** PPC Black colour (to match timber cladding)
- (9) **Roof 01:** Brindle Terracotta Hung Tile (to match tile cladding)
- (10) **Roof 02:** Dark Grey Tile
- (1) Roof 03: Brown Roof
- (12) **Roof 04:** Sedum roof
- (13) **Terrace:** Paved terrace / roof
- (14) **Rooflights:** PPC Aged bronze colour frame (to match windows)
- (15) **Coping 01:** PPC Black colour (to match timber cladding)
- (16) **Bat Box:** Colour to match tile cladding
- (17) PV panels

Great Wilsey Park

drawing title

drawing number Proposed East & West Elevations

GWP-PTE-XX-ZZ-DR-A-303000 C1

23-060 RS As indicated@A1 AUG 24

revision