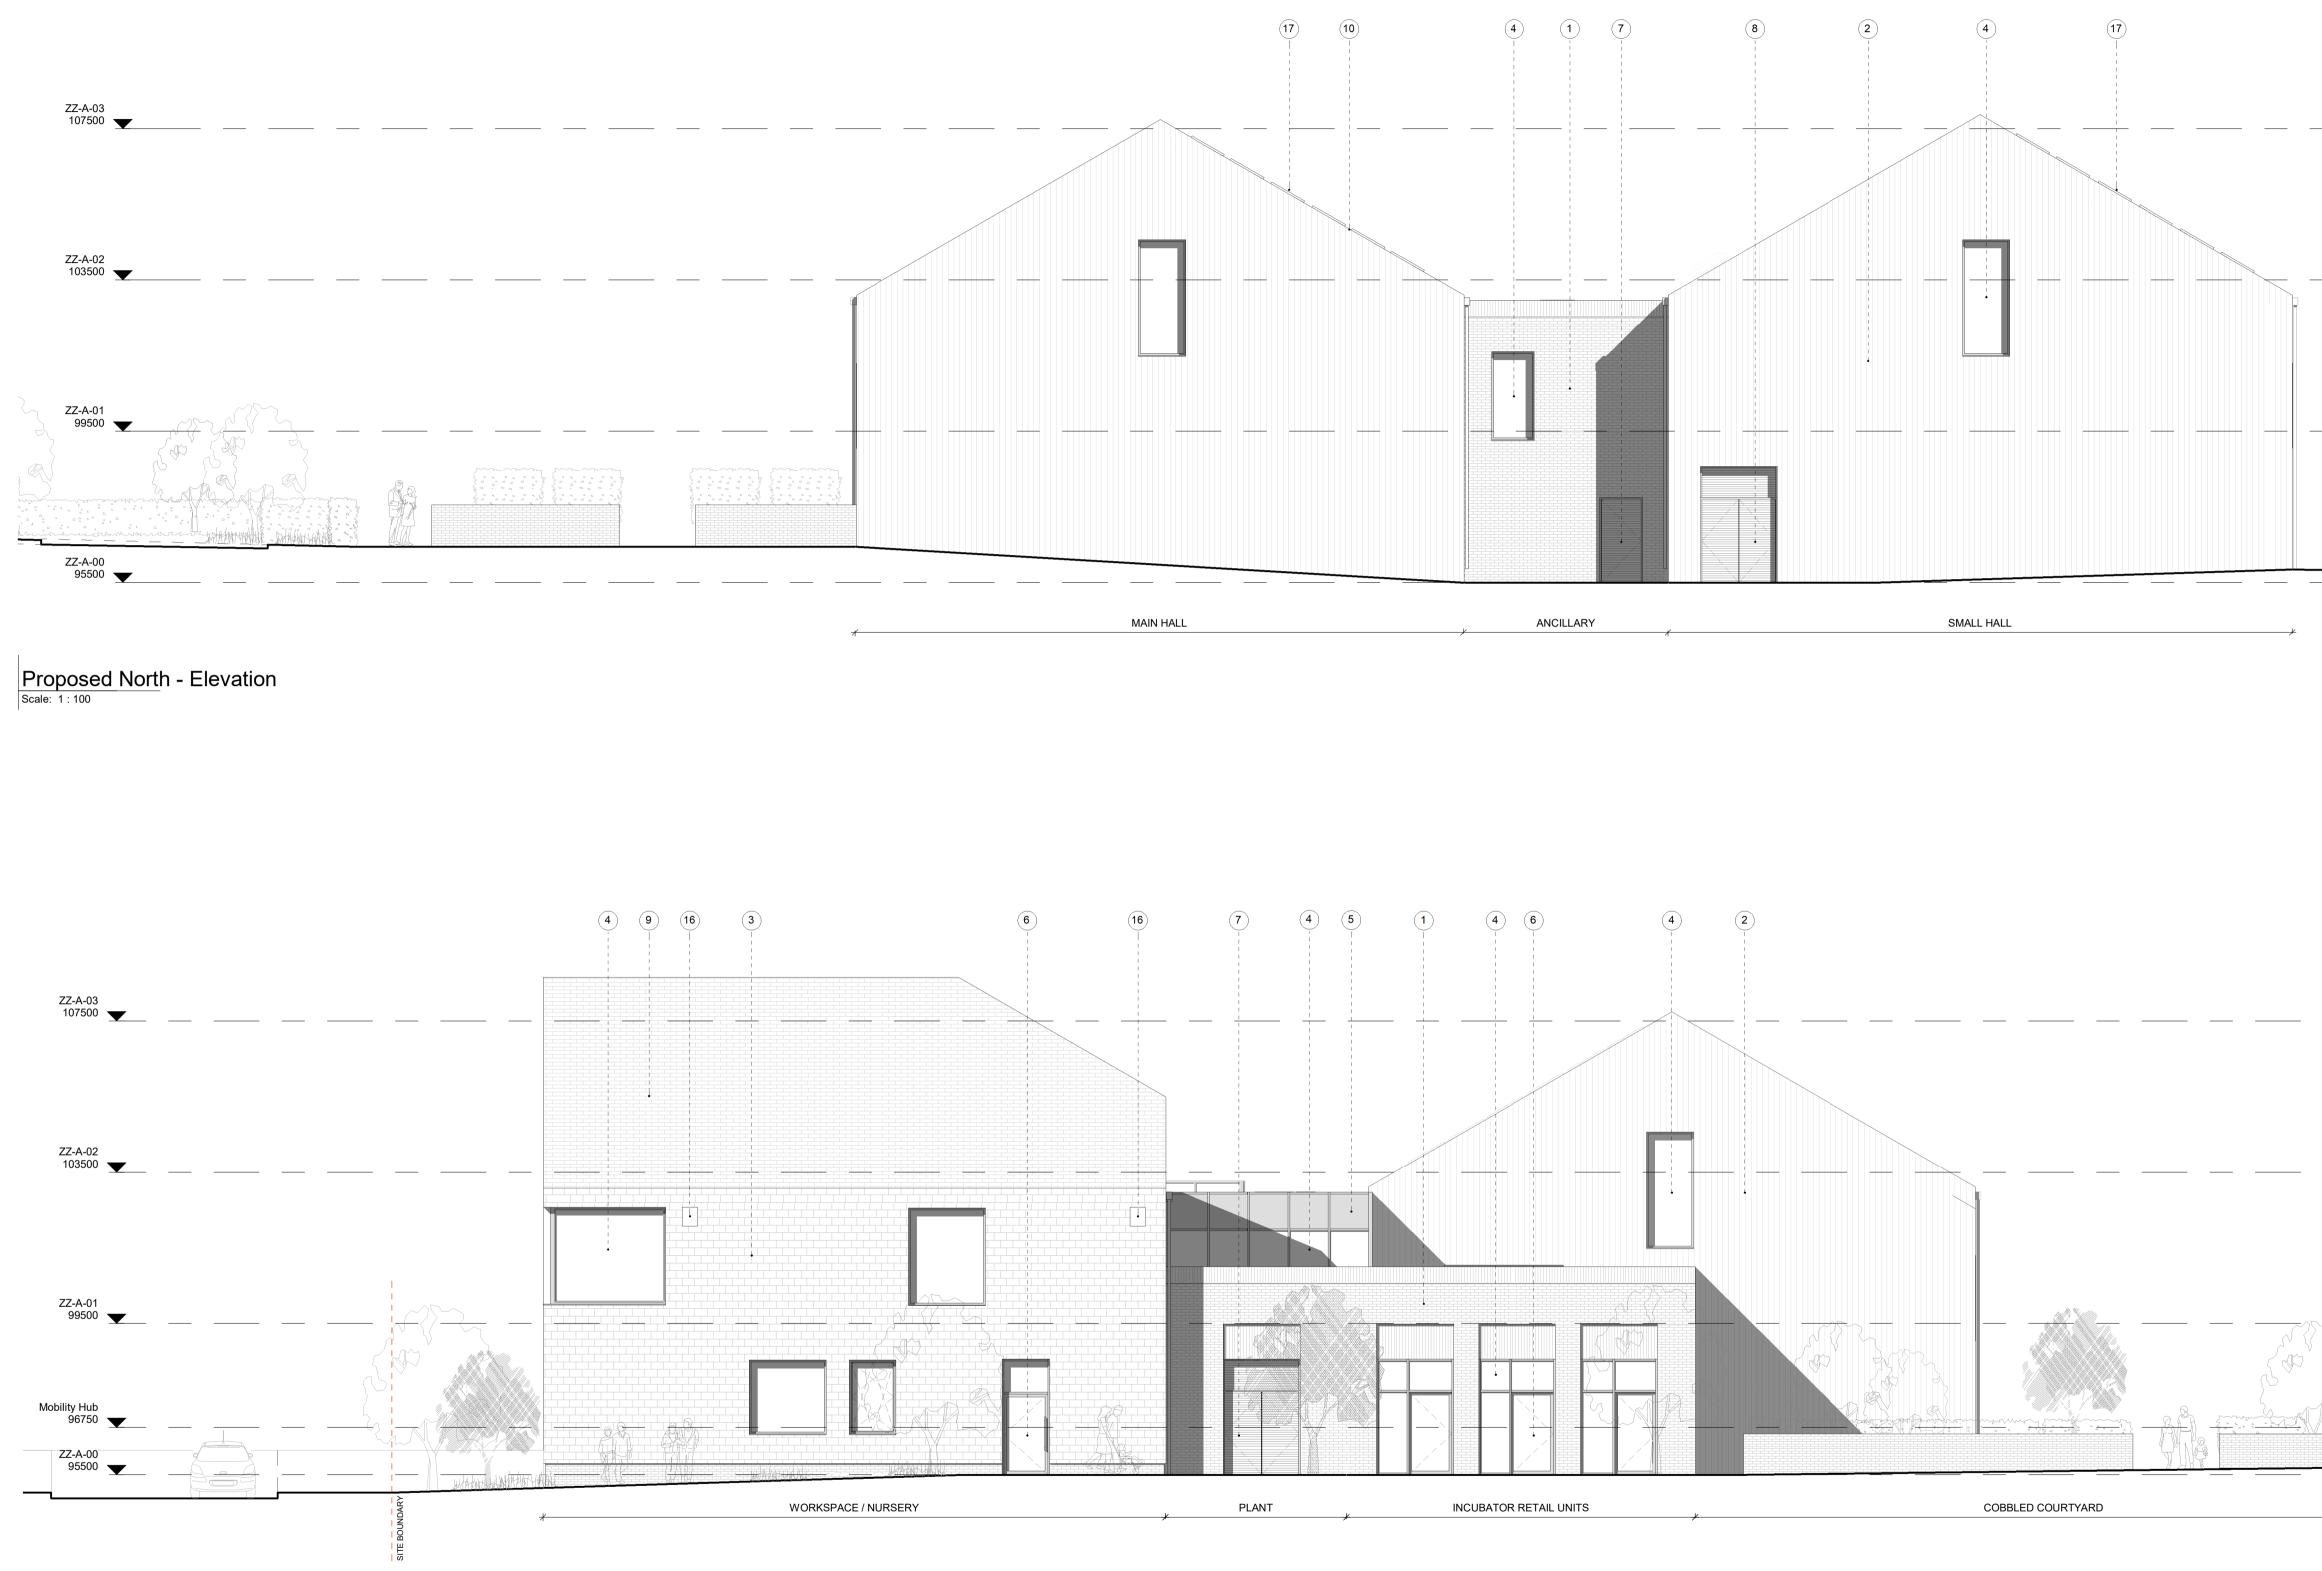

3 Proposed South Elevation - Cafe & Nursery Scale: 1:100

## MATERIALS KEY

- 1 Brick: Light buff brick
- 2 Timber Cladding: Blackened Timber
- 3 **Tile Cladding:** Brindle Terracotta Hung Tile
- (4) **Glazing:** PPC Aged bronze colour frame
- 5 Secret Fix Spandrel Panels: PPC Aged bronze colour frame (to match windows) No visible fixings
- 6 **Glazed Doorset:** PPC Aged bronze colour frame (to match windows)
- 7 **Louvred Doorset 01:** PPC Aged bronze colour frame (to match windows)
- 8 **Louvred Doorset 02:** PPC Black colour (to match timber cladding)
- 9 **Roof 01:** Brindle Terracotta Hung Tile (to match tile cladding)
- (10) **Roof 02**: Dark Grey Tile
- (1) Roof 03: Brown Roof
- (12) **Roof 04:** Sedum roof
- (13) **Terrace:** Paved terrace / roof
- (14) **Rooflights:** PPC Aged bronze colour frame (to match windows)
- (15) **Coping 01:** PPC Black colour (to match timber cladding)
- (16) **Bat Box:** Colour to match tile cladding
- (17) PV panels

drawing title

drawing number

revision

Proposed North & South Elevations GWP-PTE-XX-ZZ-DR-A-303001 C1