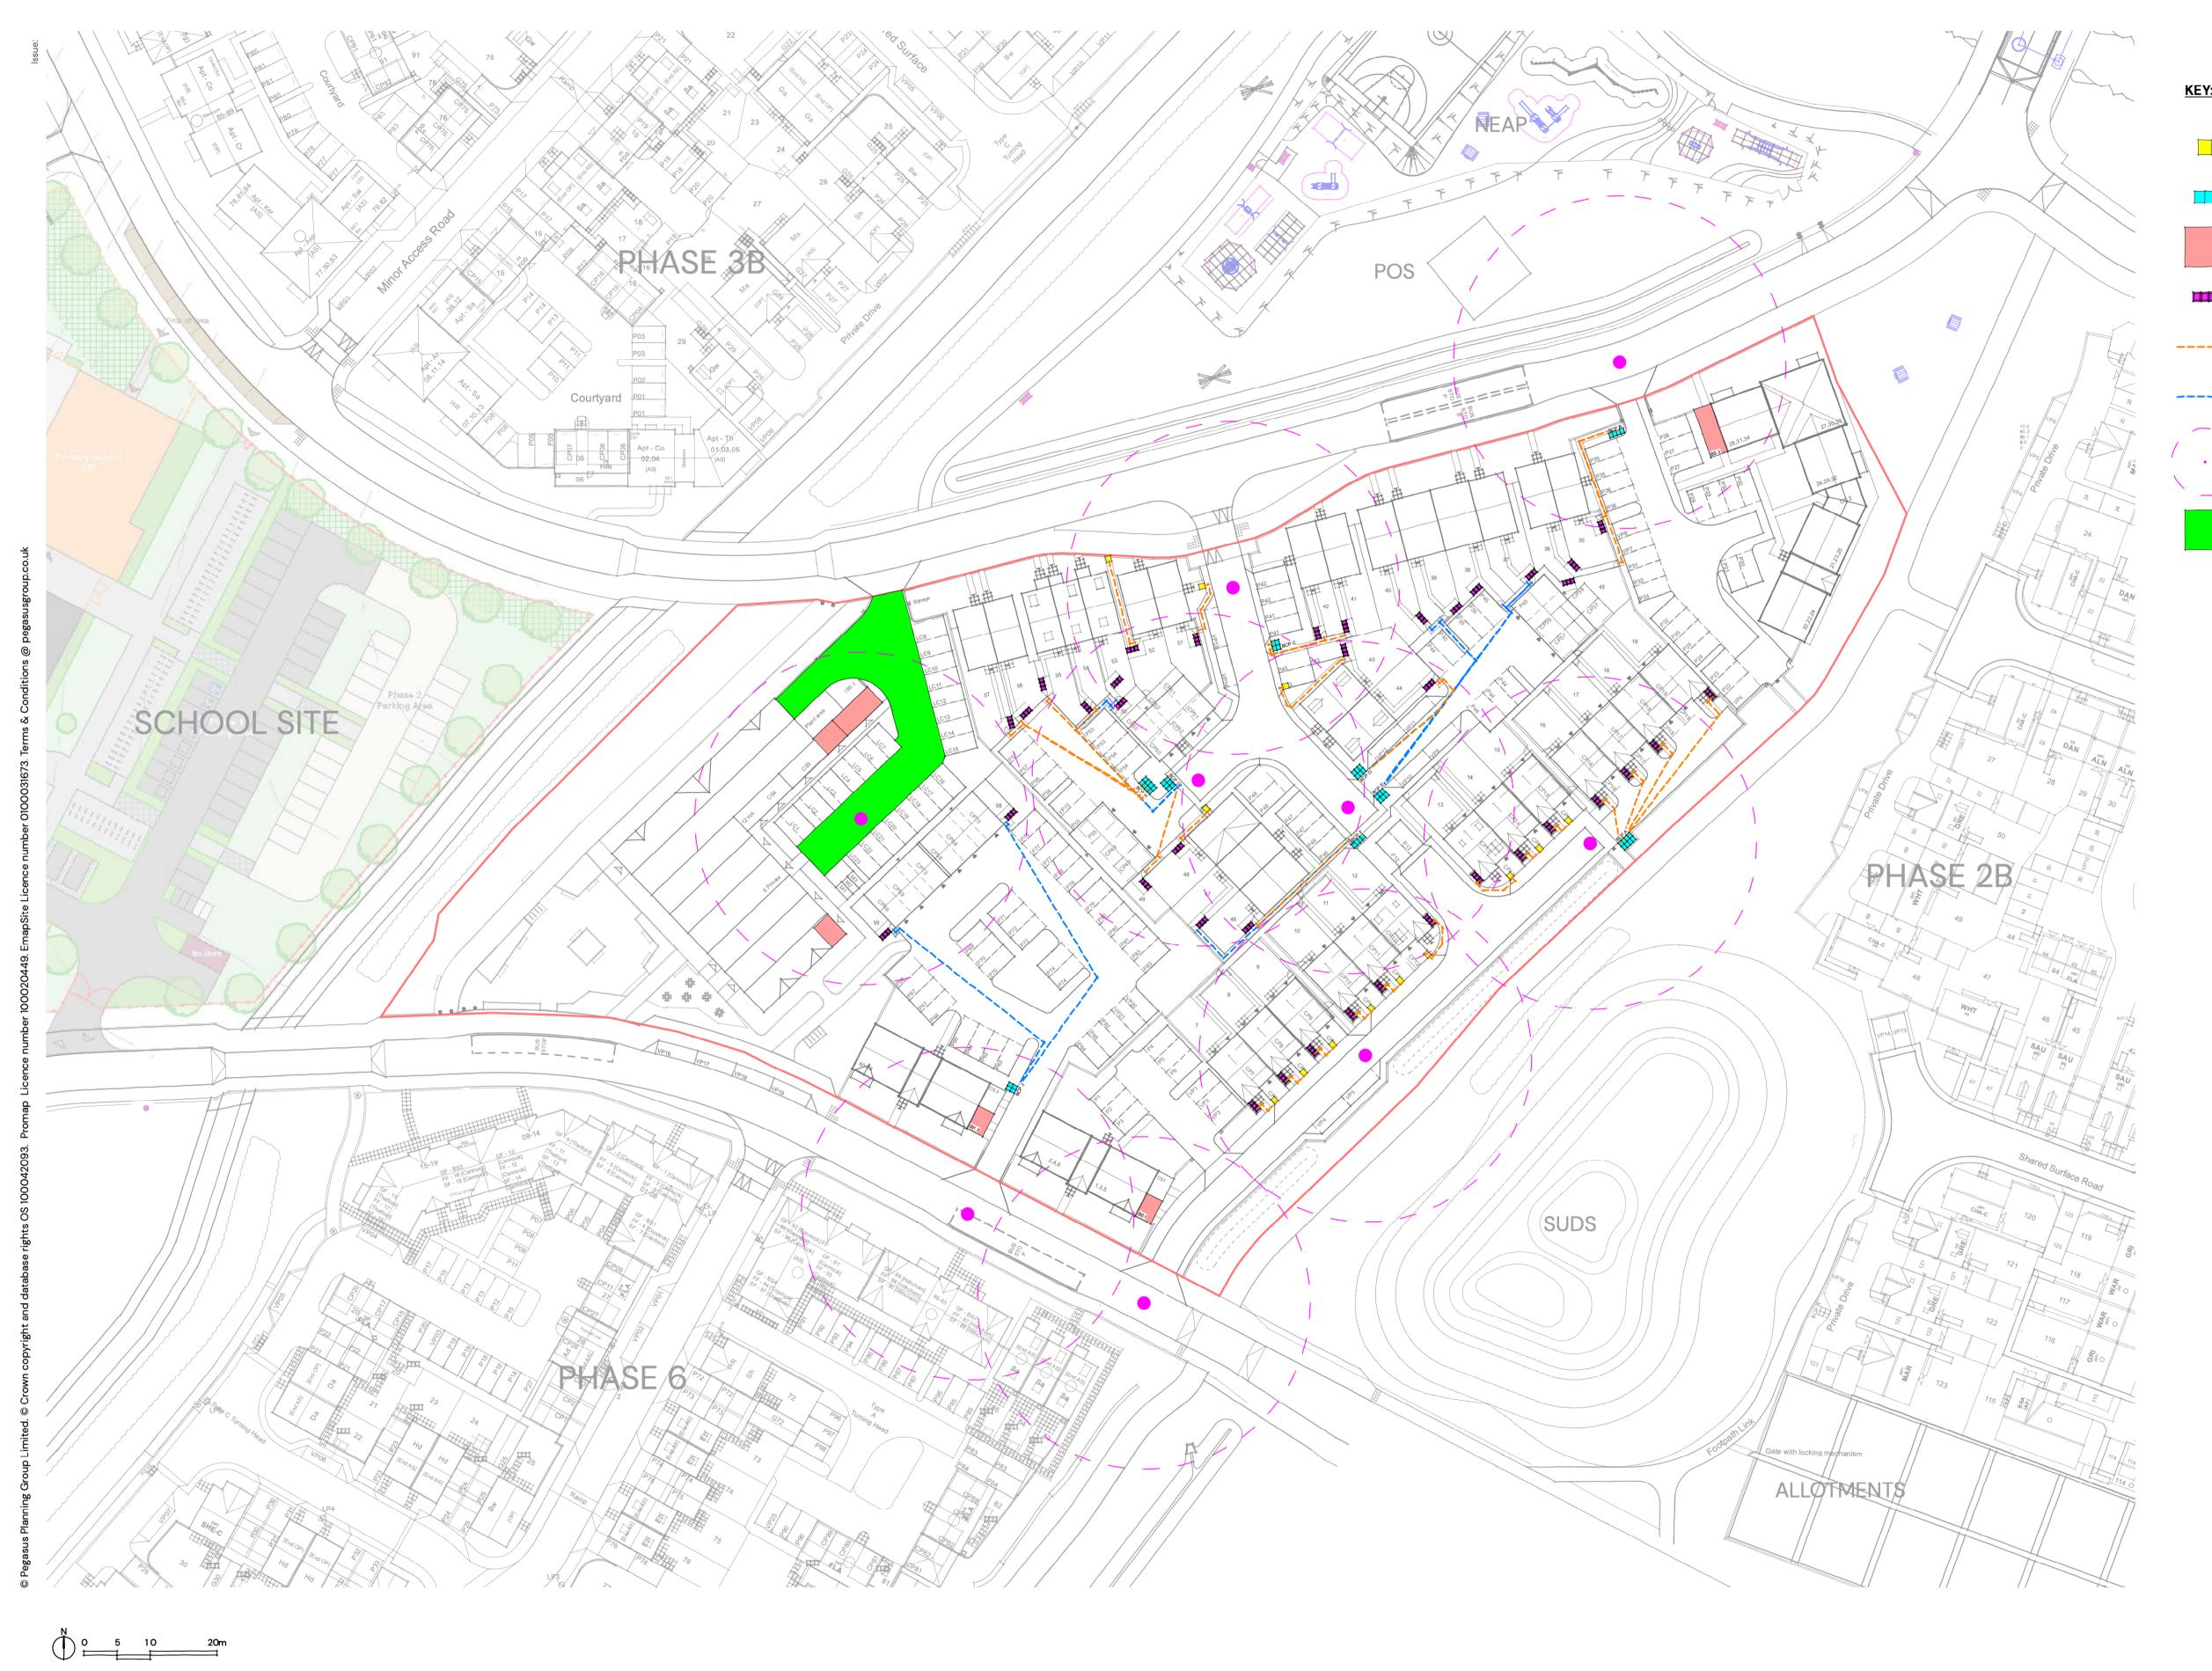

PARKING COURT AREA TO BE BUILT IN ACCORDANCE WITH LATEST NHBC GUIDANCE FOR COMMERCIAL USE BIN COLLECTION POINT SCHEDULE PLOTS SERVED 16-19 35,36 41,42 39,40,44 37,38,45 46,47 49,50,53 54,55,56,57 BS1 BS2 20-34 66-71

CBS 2 Supermarket

BIN COLLECTION LOCATION - INDIVIDUAL PLOTS

COMMUNAL BIN STORAGE/COLLECTION LOCATION

PROPOSED ROUTE FROM STORAGE/REAR GATE TO

PROPOSED ROUTE FROM STORAGE/REAR GATE TO COLLECTION LOCATION (30M TO 50M)

(INDICATIVE STOPPING LOCATIONS SHOWN)

25M MAX. DISTANCE FOR WASTE OPERATIVE MOVEMENT

COLLECTION LOCATION (30M OR LESS)

BIN COLLECTION POINT - SHARED

BIN STORAGE LOCATION